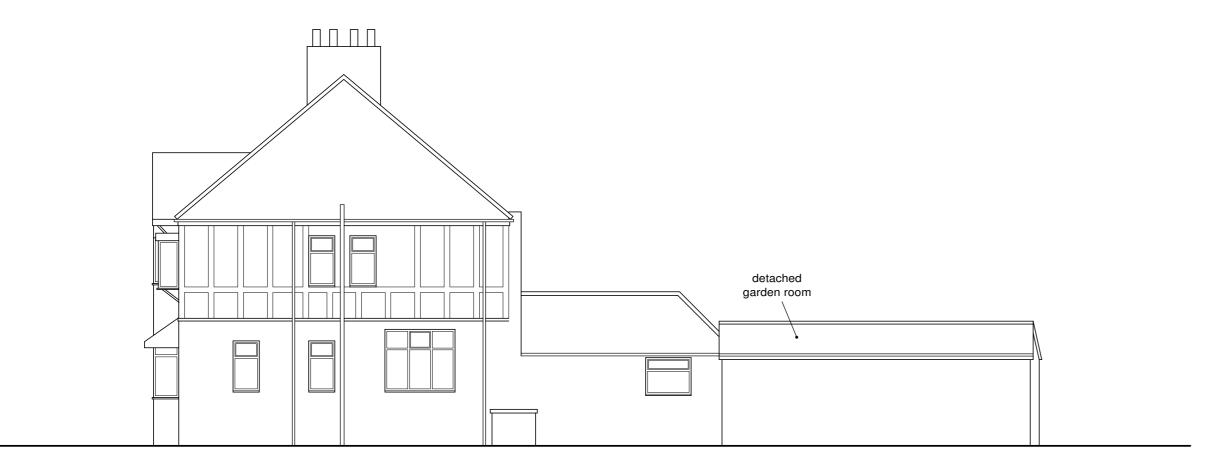

**EXISTING SIDE ELEVATION** 

| DRAWN BY Kevin Howe E-MAIL kevinhowe@rocketmail.com TEL: 07854 606097 facebook.com/kevinhowedesignservices                                                                                                      |                                            |                  |
|-----------------------------------------------------------------------------------------------------------------------------------------------------------------------------------------------------------------|--------------------------------------------|------------------|
| 0         1         2         3         4         5           SCALE BAR AT 1: 100 SCALE : METRES         DO NOT SCALE FROM THIS DRAWING           0         1         2         3         4         0         5 | PROPOSED GROUND FLOO<br>AT 82 HULL ROAD CO | 21/10/02         |
| SCALE BAR AT 1: 50 SCALE : METRES SCALE BAR AT 1: 200 SCALE : METRES  SCALE BAR AT 1: 200 SCALE : METRES  SCALE BAR AT 1: 200 SCALE : METRES  SCALE BAR AT 1: 200 SCALE : METRES  EXISTING ELEVATIONS  MAF      |                                            | TIONS MARCH 2024 |