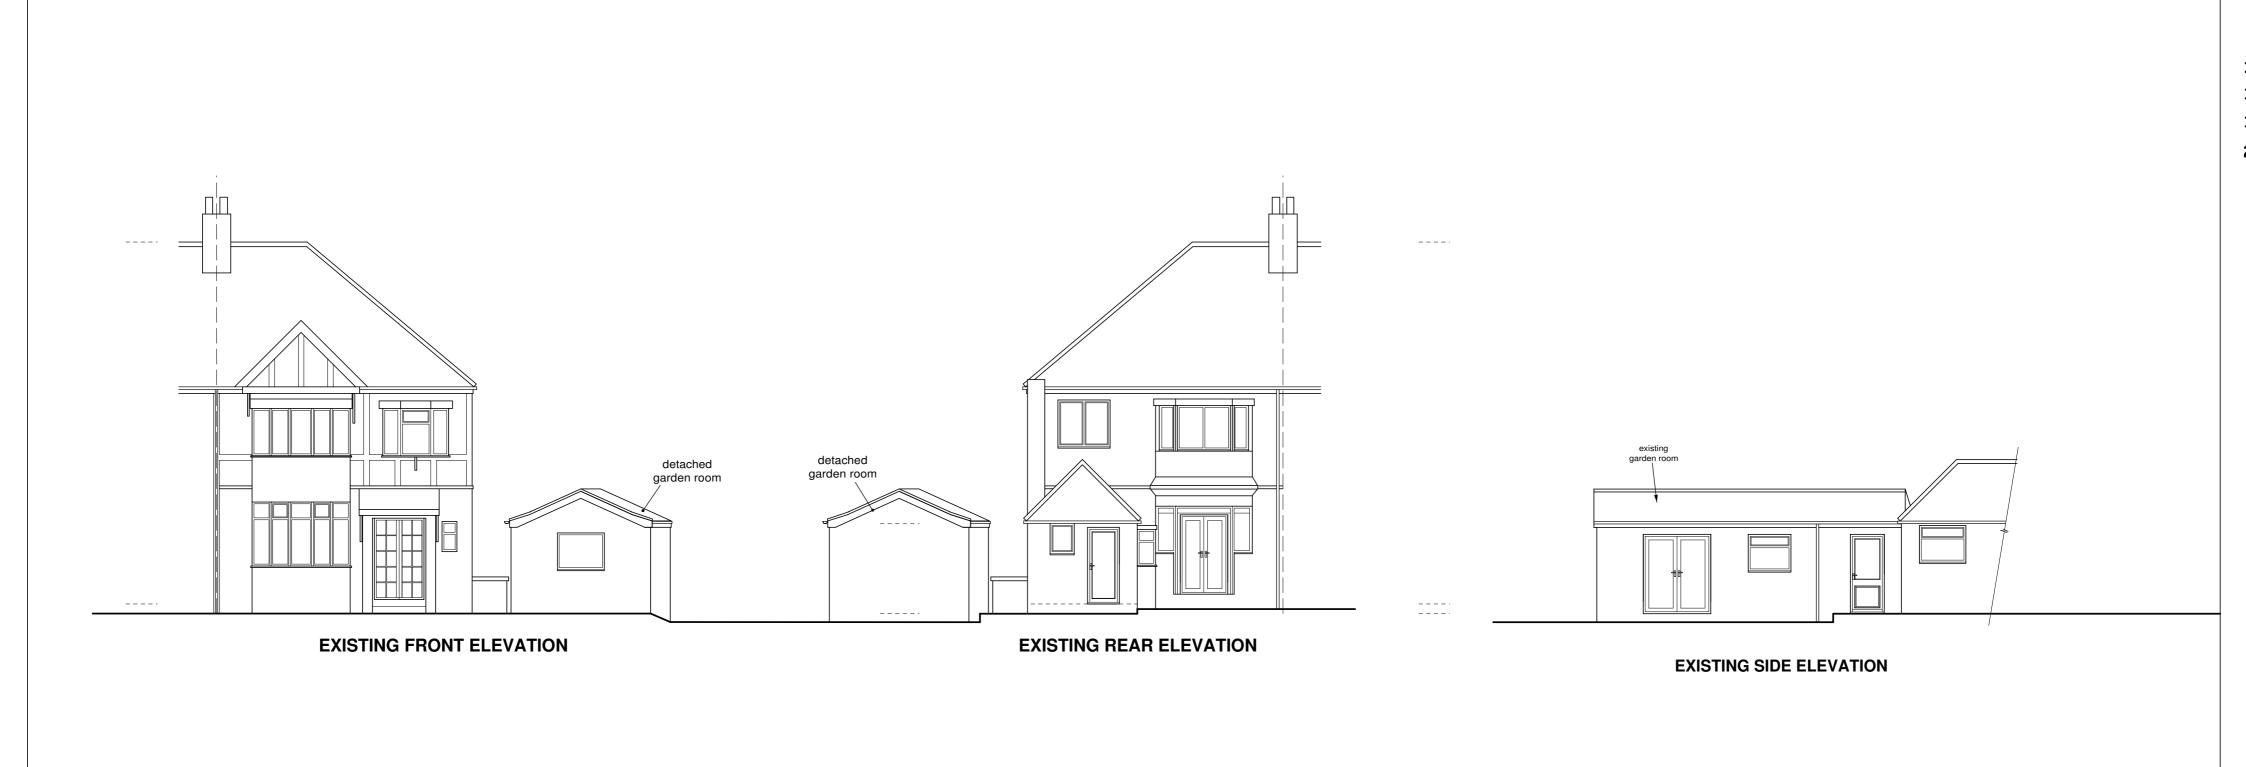

**EXISTING SIDE ELEVATION** 

| DRAWN BY Kevin Howe E-MAIL kevinhowe@rocketmail.com TEL: 07854 606097 facebook.com/kevinhowedesignservices                                                                                                      |                                            |                  |
|-----------------------------------------------------------------------------------------------------------------------------------------------------------------------------------------------------------------|--------------------------------------------|------------------|
| 0         1         2         3         4         5           SCALE BAR AT 1: 100 SCALE : METRES         DO NOT SCALE FROM THIS DRAWING           0         1         2         3         4         0         5 | PROPOSED GROUND FLOO<br>AT 82 HULL ROAD CO | 21/10/02         |
| SCALE BAR AT 1: 50 SCALE : METRES SCALE BAR AT 1: 200 SCALE : METRES  SCALE BAR AT 1: 200 SCALE : METRES  SCALE BAR AT 1: 200 SCALE : METRES  SCALE BAR AT 1: 200 SCALE : METRES  EXISTING ELEVATIONS  MAF      |                                            | TIONS MARCH 2024 |