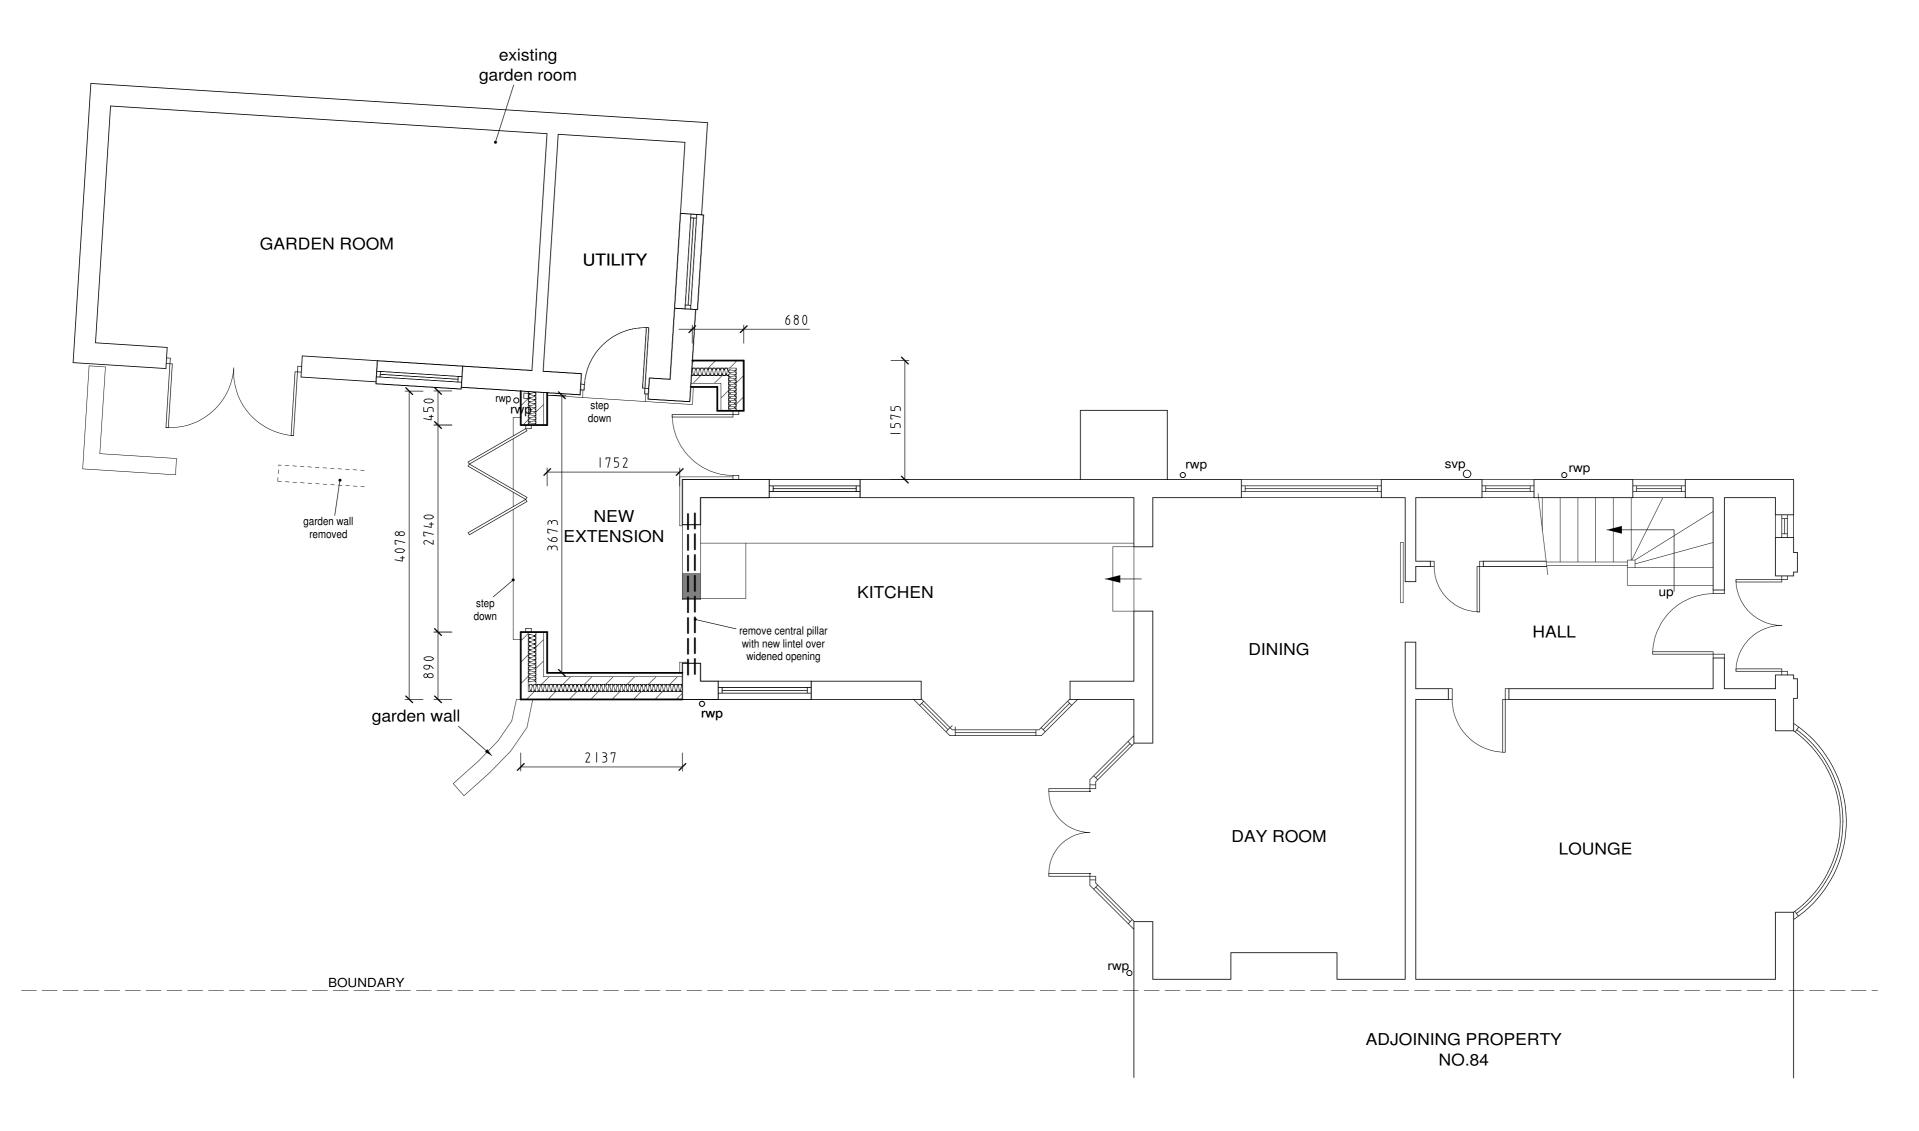

## PROPOSED GROUND FLOOR PLAN

| DRAWN BY Kevin Howe E-MAIL kevinhowe@rocketmail.com TEL: 07854 606097 facebook.com/kevinhowedesignservices                                        |                                                               | DRAWING NO        |
|---------------------------------------------------------------------------------------------------------------------------------------------------|---------------------------------------------------------------|-------------------|
| 0 1 2 3 4 5 SCALE BAR AT 1: 100 SCALE: METRES DO NOT SCALE FROM THIS DRAWING - DRAWN TO SCALE @ A2 SIZE 0 1 2 3 4 0 5 10                          | PROPOSED GROUND FLOOR EXTENSION<br>AT 82 HULL ROAD COTTINGHAM | 24/18/03<br>REV - |
| SCALE BAR AT 1: 50 SCALE : METRES SCALE BAR AT 1: 200 SCALE : METRES SCALES - FLOOR PLANS AND SECTIONS 1: 50 ELEVATIONS 1: 100 BLOCK PLANS 1: 200 | PROPOSED GROUND FLOOR PLAN                                    | MARCH 2024        |