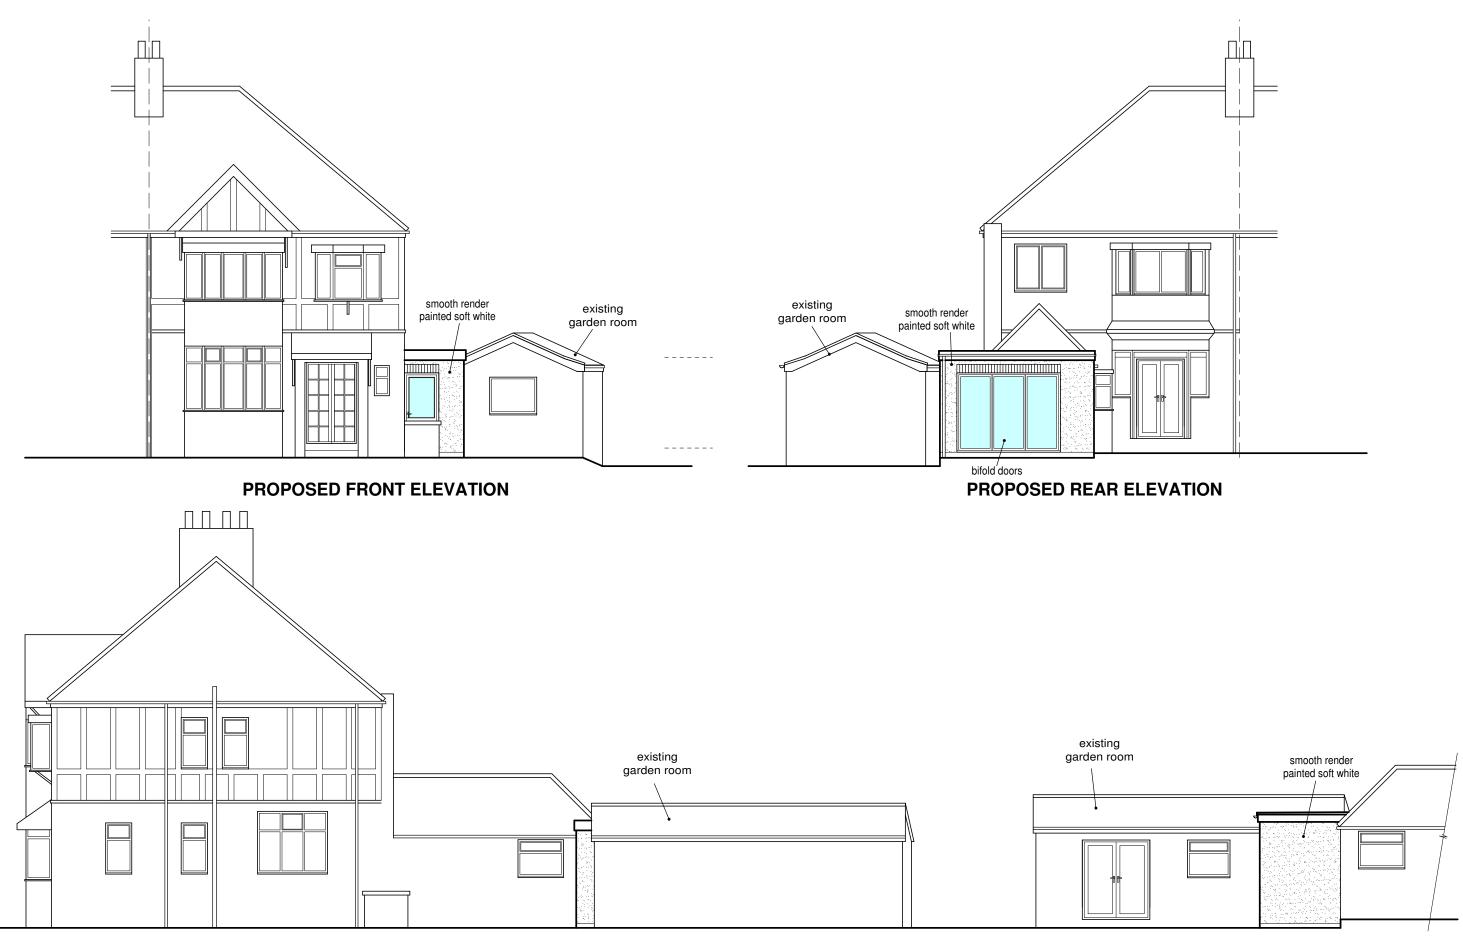

## PROPOSED SIDE ELEVATION

| Ρ | R   | 0 | F |
|---|-----|---|---|
| • | ••• | - | • |

| DRAWN BY Kevin Howe E-MAIL kevinhowe@rocketmail.com TEL : 07854 606097 facebook.com/kevinhowedesignservices                                                              |                                                               |                                 |  |
|--------------------------------------------------------------------------------------------------------------------------------------------------------------------------|---------------------------------------------------------------|---------------------------------|--|
| 0 1 2 3 4 5   SCALE BAR AT 1 : 100 SCALE : METRES ALL MEASUREMENTS TO BE CHECKED ON SITE<br>DO NOT SCALE FROM THIS DRAWING - DRAWN TO SCALE @ A3 SIZE   0 1 2 3 4 0 5 10 | PROPOSED GROUND FLOOR EXTENSION<br>AT 82 HULL ROAD COTTINGHAM | DRAWING NO<br>24/18/04<br>REV - |  |
| SCALE BAR AT 1 : 50 SCALE : METRES SCALE BAR AT 1 : 200 SCALE : METRES   SCALES - FLOOR PLANS AND SECTIONS 1 : 50 ELEVATIONS 1 : 100 BLOCK PLANS 1 : 200                 | PROPOSED ELEVATIONS                                           | MARCH 2024                      |  |

## POSED SIDE ELEVATION