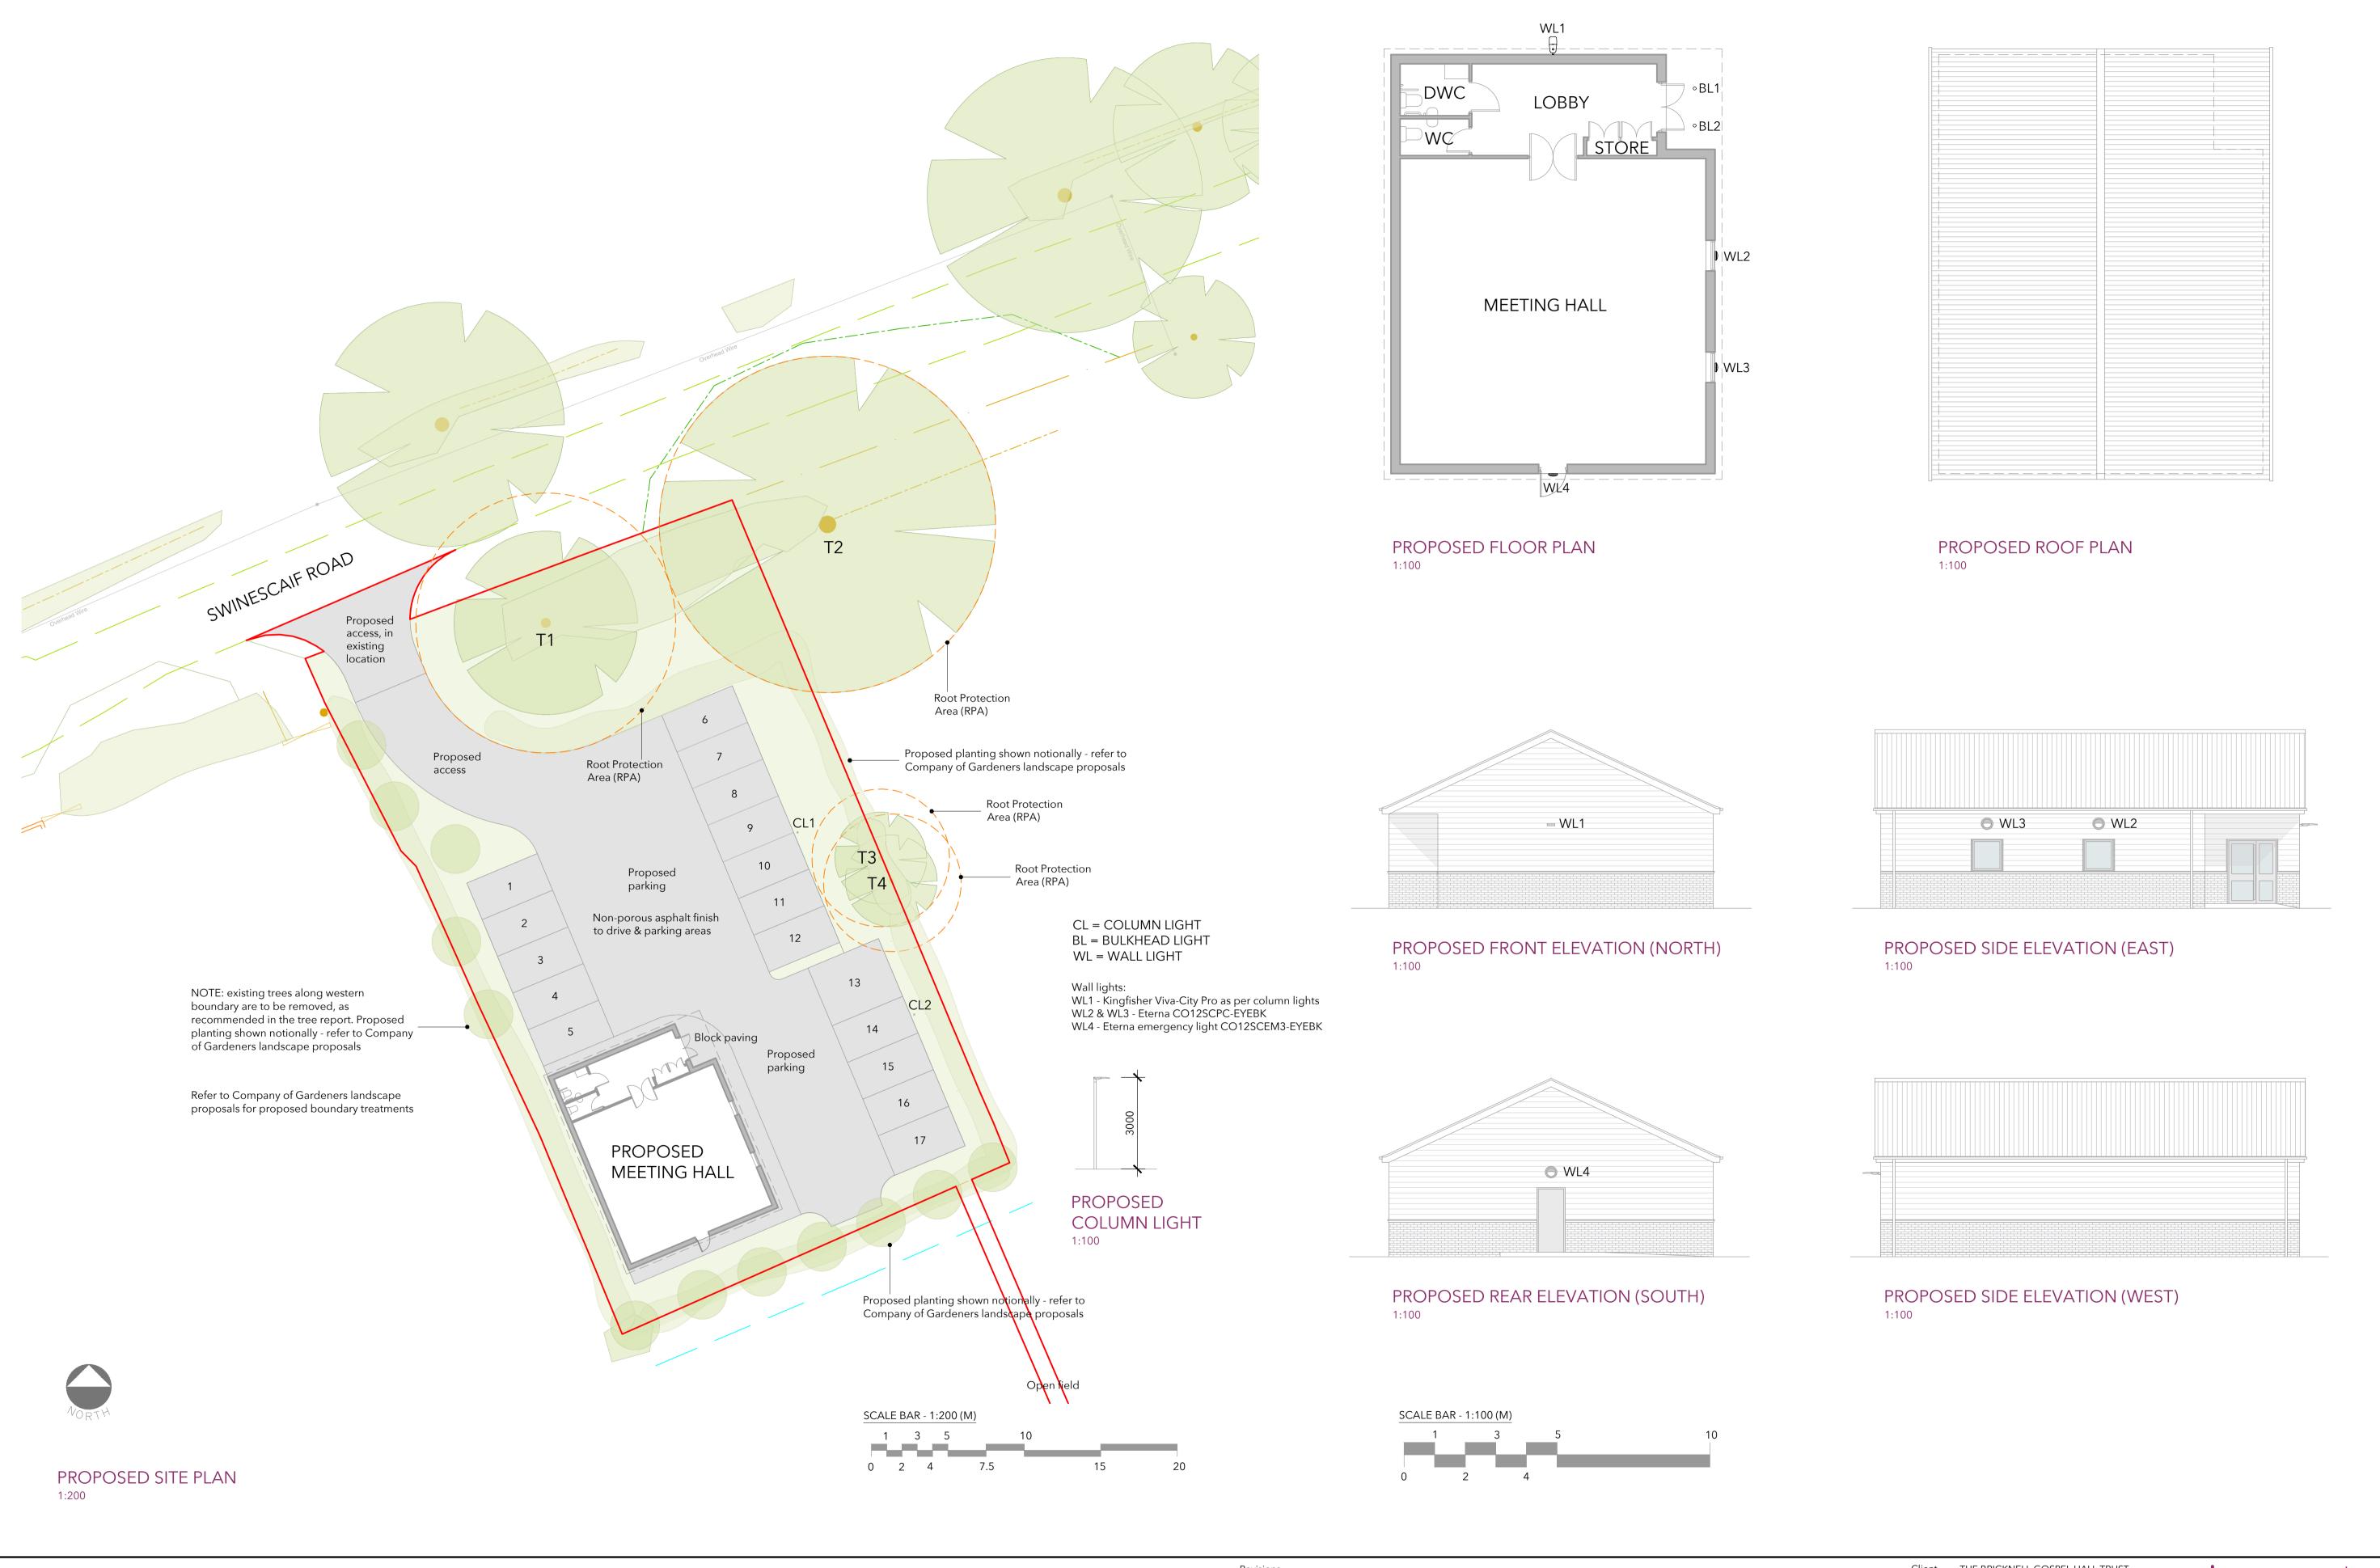

Proposed Meeting Hall, Drewton Paddock, Swinescaif Road, South Cave for Bricknell Gospel Hall Trust

THIS DRAWING MAY ONLY BE SCALED FOR PLANNING PURPOSES, NOT FOR CONSTRUCTION ALL DIMENSIONS, SETTING OUT, LEVELS ETC. TO BE CHECKED ON SITE THIS DRAWING MUST BE READ IN CONJUNCTION WITH OTHER RELEVANT SPECIFICATIONS AND DRAWINGS THIS DRAWING MUST NOT BE USED FOR LAND TRANSFER PURPOSES

Rev. A - Lobby enlarged under roof canopy - 16.05.2023 Rev. B - External lighting proposals added - 27.03.2024

Client THE BRICKNELL GOSPEL HALL TRUST Project PROPOSED MEETING HALL, DREWTON PADDOCK, SWINESCAIF ROAD, SOUTH CAVE AS PROPOSED

Title

Prj No 21-166

Drg No 102

Revision B

graham binnington architects

info@grahambinningtonarchitects.co.uk

Date JULY 2022

Drawn GNB

Scale 1:200 & 1:100@A1 23a North Bar Within Beverley HU17 8DB Tel 01482 867731