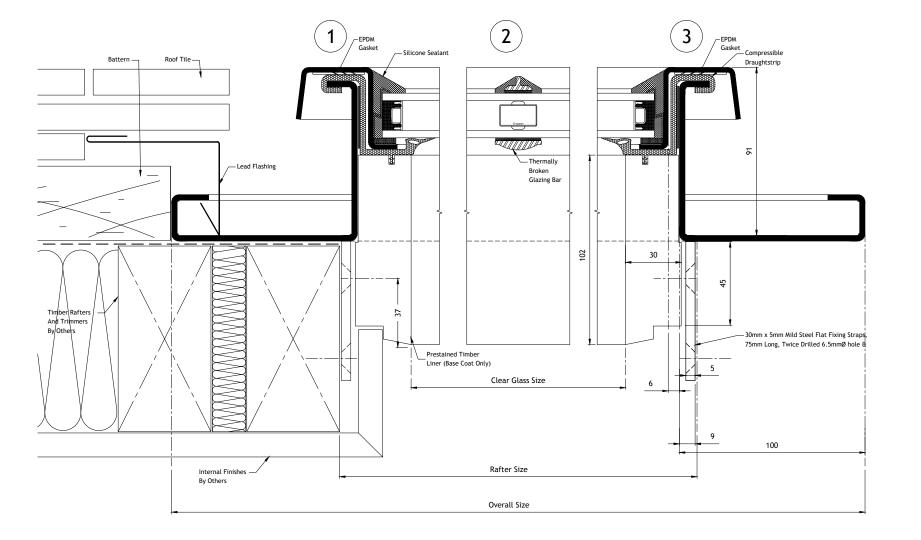

# GLAZING

PREPARED FOR & SUPPLIED WITH CLEMENT 24mm SEALED UNITS, WITH STEPPED BOTTOM EDGE; WITH SILICONE SEALANT

SPACER BAR - SILVER SILICONE CAPPING - BLACK. PERIMETER POINTING - BLACK.

### GLASS SPECIFICATION:-

OUTER - 4mm TOUGHENED BIOCLEAN II (SELF CLEANING GLASS)

CAVITY - 16mm ARGON
INNER - 4mm TOUGHENED THERMOFLOAT (STEPPED BACK AT BOTTOM BY 55mm)

|              |             |   |   | Clear Glass Size |   |    |   |   |   |   |
|--------------|-------------|---|---|------------------|---|----|---|---|---|---|
|              |             |   |   | EQ               |   | EQ | 1 |   |   |   |
|              |             |   |   |                  | I | 1— |   |   |   |   |
|              |             |   | e | <b>1</b> 00      |   |    | - | • | , |   |
| Overall Size | Rafter Size | Â | 0 | /                |   |    | \ |   |   | Ā |
|              | ,           |   | 0 | /                |   |    | \ | 1 |   |   |
|              |             |   | _ | <u> </u>         | t |    |   |   | 7 |   |
|              |             |   |   |                  |   | 1— | ļ |   |   |   |
|              |             |   |   |                  |   |    |   |   |   |   |