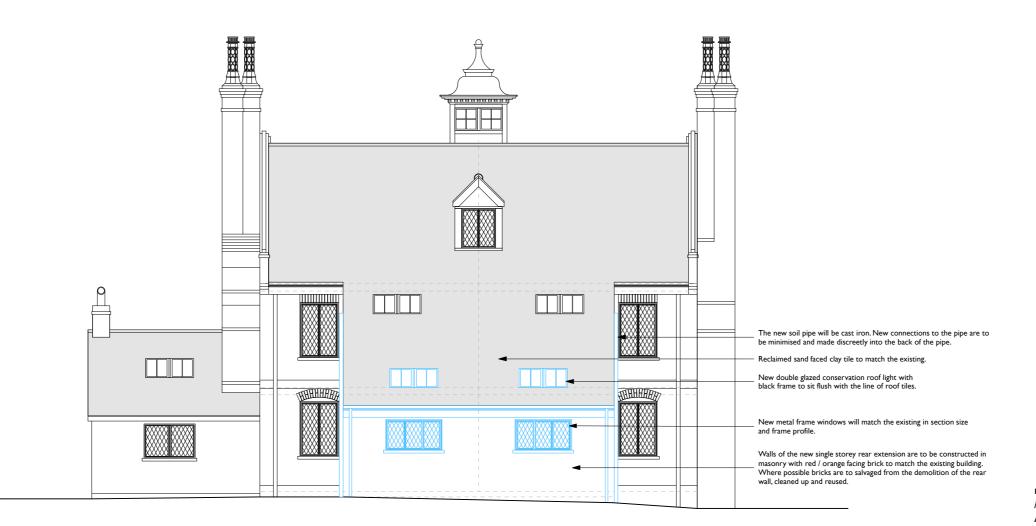

## PROPOSED ELEVATION 1:100

existing

November 2020

Scale 1:100 @ A3

0

289 Green Lanes, Palmers Green, London N13 4XS 020 8150 0081 www.craeftarchitects.co.uk

SEW (300)013 B

CRÆFT ARCHITECTS

## PROPESED REAR ELEVATION

## Sewards, Brickendon Lane, Brickendon, SGI3 8NY

All dimensions are in millimetres unless noted otherwise. All dimensions are to be checked on site and any discrepancies noted in writing to the Architect immediately. All rights reserved. All drawings and written material appearing herein constitute original and unpublished work of the CRAFET Architects and may not be duplicated, used or disclosed without written consent of the Architect.