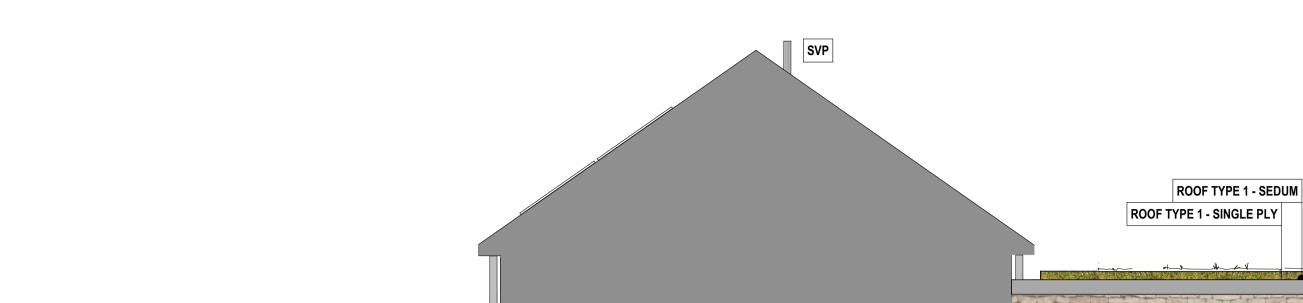

Proposed New Dwelling - Lyncroft Farm, Perrotts Brook, Cirencester, GL7 7BW.

EAST ELEVATION

coombes : everitt architects limited

105-107 Bath Road Cheltenham Gloucestershire GL53 7LE

t: 01242 807727 e: info@ce-architects.co.uk www.ce-architects.co.uk

**ROOF TYPE 1 - SEDUM** 

WT-AG-1

WT-BG-1

OPENING - 03

| Drawing<br>title: | Proposed Elevations - Sheet 2 | Project:    | Proposed New Dwelling<br>Lyncroft Farm, Perrotts Brook,<br>Cirencester, GL7 7BW |
|-------------------|-------------------------------|-------------|---------------------------------------------------------------------------------|
| Client:           | Cbuild Limited                | Scale:      | 1:50 at A1                                                                      |
| Drawn by:         | PDM                           | Date:       | 29 March 2024                                                                   |
|                   |                               | Drawing No: | 23.20.008-WD201.1-REV B                                                         |
|                   |                               |             | ~~~~~~~~~~~~~~~~~~~~~~~~~~~~~~~~~~~~~~                                          |
|                   |                               |             | coombes : everitt architects                                                    |