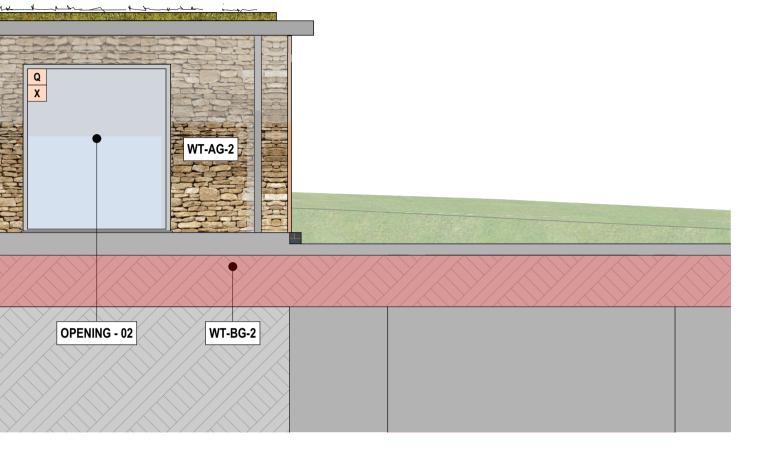

**ROOF TYPE 1 - SEDUM** 

WT-AG-1

WT-BG-1

OPENING - 03

| Drawing<br>title: | Proposed Elevations - Sheet 2 | Project:    | Proposed New Dwelling<br>Lyncroft Farm, Perrotts Brook,<br>Cirencester, GL7 7BW |
|-------------------|-------------------------------|-------------|---------------------------------------------------------------------------------|
| Client:           | Cbuild Limited                | Scale:      | 1:50 at A1                                                                      |
| Drawn by:         | PDM                           | Date:       | 29 March 2024                                                                   |
|                   |                               | Drawing No: | 23.20.008-WD201.1-REV B                                                         |
|                   |                               |             | ~~~~~~~~~~~~~~~~~~~~~~~~~~~~~~~~~~~~~~                                          |
|                   |                               |             | coombes : everitt architects                                                    |