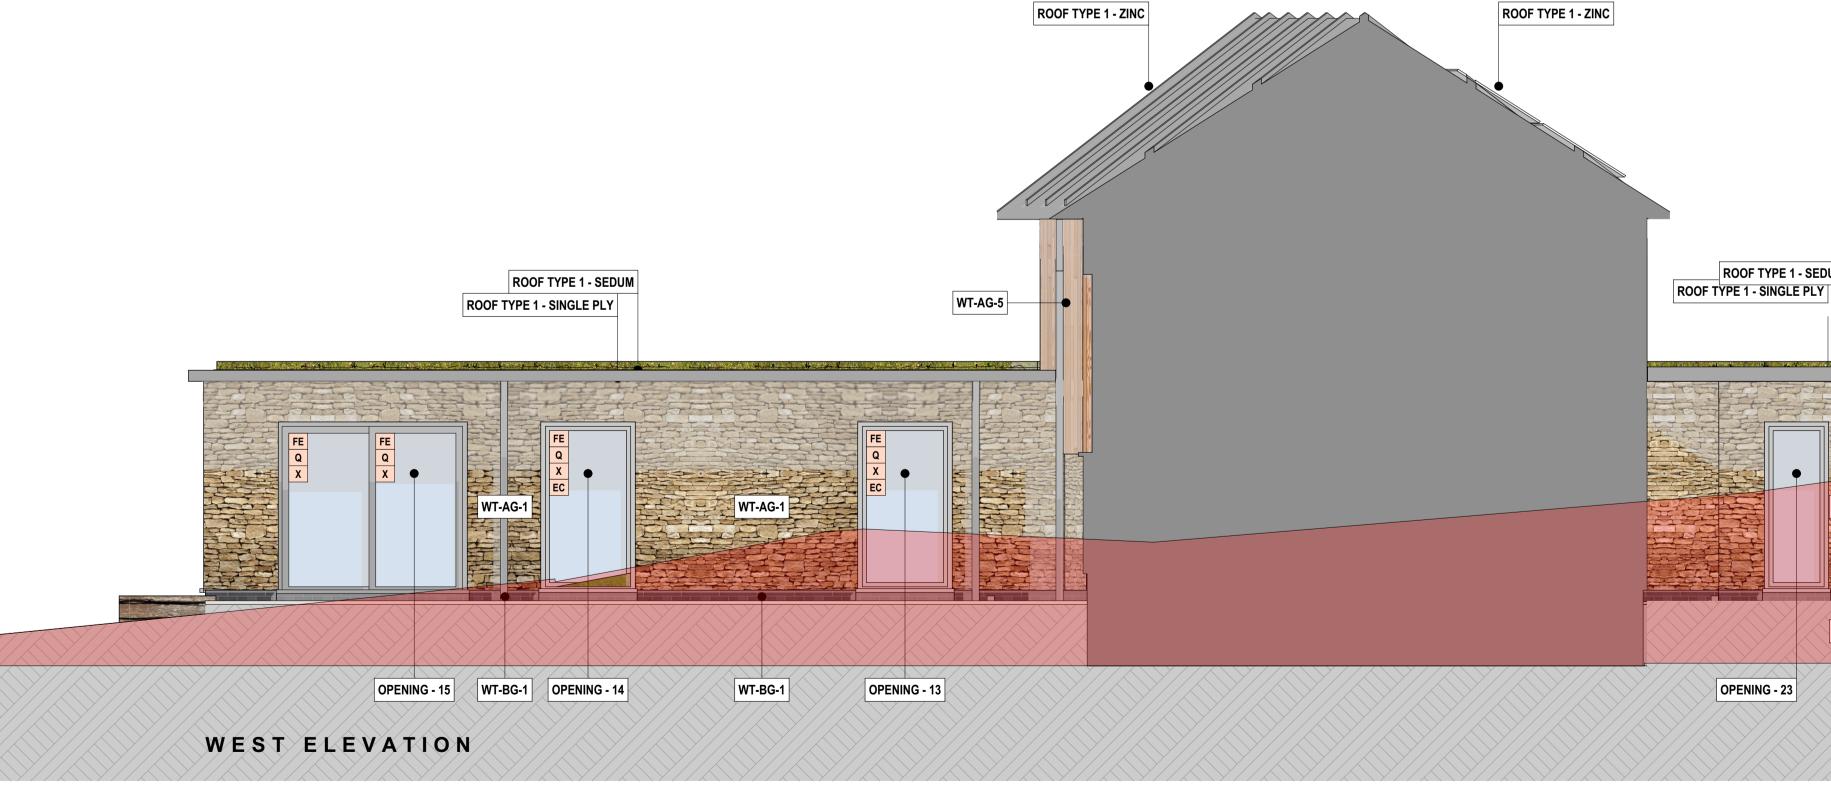

Proposed New Dwelling - Lyncroft Farm, Perrotts Brook, Cirencester, GL7 7BW.

EAST ELEVATION

coombes : everitt architects limited

105-107 Bath Road Cheltenham Gloucestershire GL53 7LE

t: 01242 807727 e: info@ce-architects.co.uk www.ce-architects.co.uk

**ROOF TYPE 1 - SEDUM** 

WT-AG-1

WT-BG-1

OPENING - 03

| Drawing<br>title: | Proposed Elevations - Sheet 2 | Project:    | Proposed New Dwelling<br>Lyncroft Farm, Perrotts Brook,<br>Cirencester, GL7 7BW |
|-------------------|-------------------------------|-------------|---------------------------------------------------------------------------------|
| Client:           | Cbuild Limited                | Scale:      | 1:50 at A1                                                                      |
| Drawn by:         | PDM                           | Date:       | 29 March 2024                                                                   |
|                   |                               | Drawing No: | 23.20.008-WD201.1-REV B                                                         |
|                   |                               |             | ~~~~~~~~~~~~~~~~~~~~~~~~~~~~~~~~~~~~~~                                          |
|                   |                               |             | coombes : everitt architects                                                    |