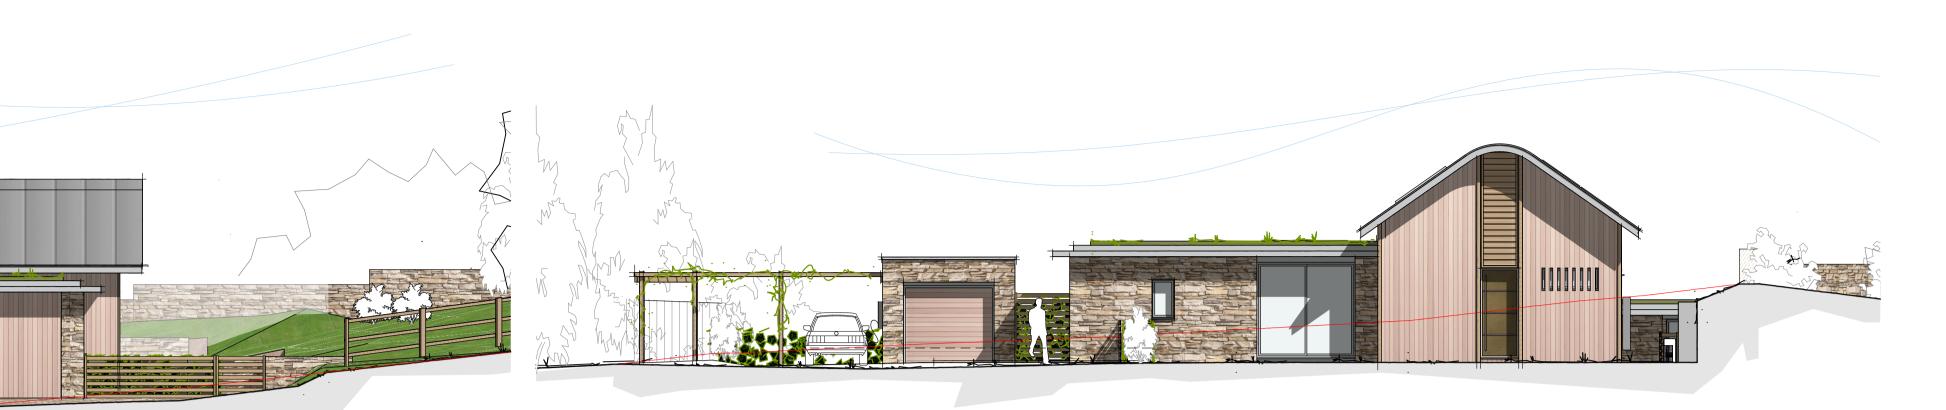

Proposed New Dwelling, Lyncroft Farm, Perrotts Brook. Proposed Elevations Sheet 1

| Scale bar 1:100<br>0 2     | 4 6 8 10                                                                                    |   |  |
|----------------------------|---------------------------------------------------------------------------------------------|---|--|
| Materials List             |                                                                                             |   |  |
| Walls -                    | Natural stone<br>Vertical cedar cladding<br>Site retaining- buff stone in gabions           |   |  |
| Roofs -                    | Metal standing seam system<br>Flush mount solar panels<br>Flat rubber roof with sedum cover |   |  |
| Rain<br>goods -<br>Windows | Where expposed - lindab aluminium                                                           |   |  |
| Doors -                    | PPC aluminium frame - Grey<br>Timber faced garage door                                      |   |  |
| =                          |                                                                                             |   |  |
| at the                     |                                                                                             |   |  |
|                            |                                                                                             | · |  |

Front Elevation

Section A2

 This drawing and content is copyright © of coombes : everitt architects limited and should not be copied without their prior writtlen consent.
For construction purposes only, do not scale drawing. All dimensions to be checked on site prior to construction and any discrepancies reported to contract administrator.
Do not use this drawing for setting out unless drawing specifically indicates setting out points.
Engineering information is indicative only and should be taken from structural engineers design. Rev Initial Description / Amendment coombes : everitt architects limited Date A RM Parapered for planning submission. 02/08/23 105-107 RIBA Bath Road Cheltenham Chartered Practice Gloucestershire GL53 7LE t: 01242 807727 e: info@ce-architects.co.uk www.ce-architects.co.uk