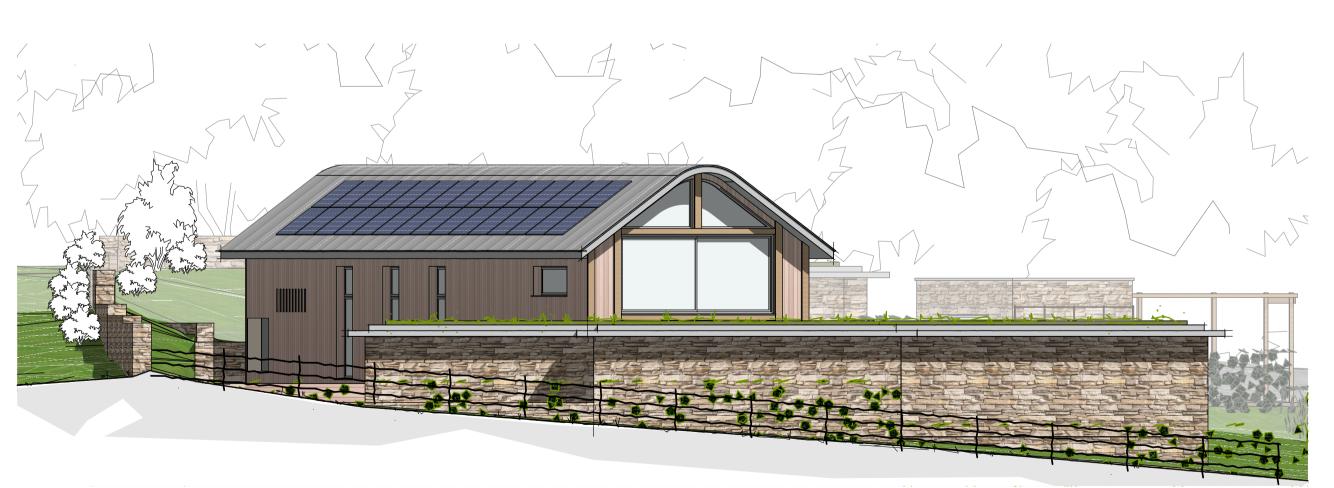

Proposed New Dwelling, Lyncroft Farm, Perrotts Brook. Proposed Elevations Sheet 1

| Scale bar 1:100<br>0 2     | 4 6 8 10                                                                                    |   |  |
|----------------------------|---------------------------------------------------------------------------------------------|---|--|
| Materials List             |                                                                                             |   |  |
| Walls -                    | Natural stone<br>Vertical cedar cladding<br>Site retaining- buff stone in gabions           |   |  |
| Roofs -                    | Metal standing seam system<br>Flush mount solar panels<br>Flat rubber roof with sedum cover |   |  |
| Rain<br>goods -<br>Windows | Where expposed - lindab aluminium                                                           |   |  |
| Doors -                    | PPC aluminium frame - Grey<br>Timber faced garage door                                      |   |  |
| =                          |                                                                                             |   |  |
| at the                     |                                                                                             |   |  |
|                            |                                                                                             | · |  |

Front Elevation

Section A2

 This drawing and content is copyright © of coombes : everitt architects limited and should not be copied without their prior writtlen consent.
For construction purposes only, do not scale drawing. All dimensions to be checked on site prior to construction and any discrepancies reported to contract administrator.
Do not use this drawing for setting out unless drawing specifically indicates setting out points.
Engineering information is indicative only and should be taken from structural engineers design. Rev Initial Description / Amendment coombes : everitt architects limited Date A RM Parapered for planning submission. 02/08/23 105-107 RIBA Bath Road Cheltenham Chartered Practice Gloucestershire GL53 7LE t: 01242 807727 e: info@ce-architects.co.uk www.ce-architects.co.uk