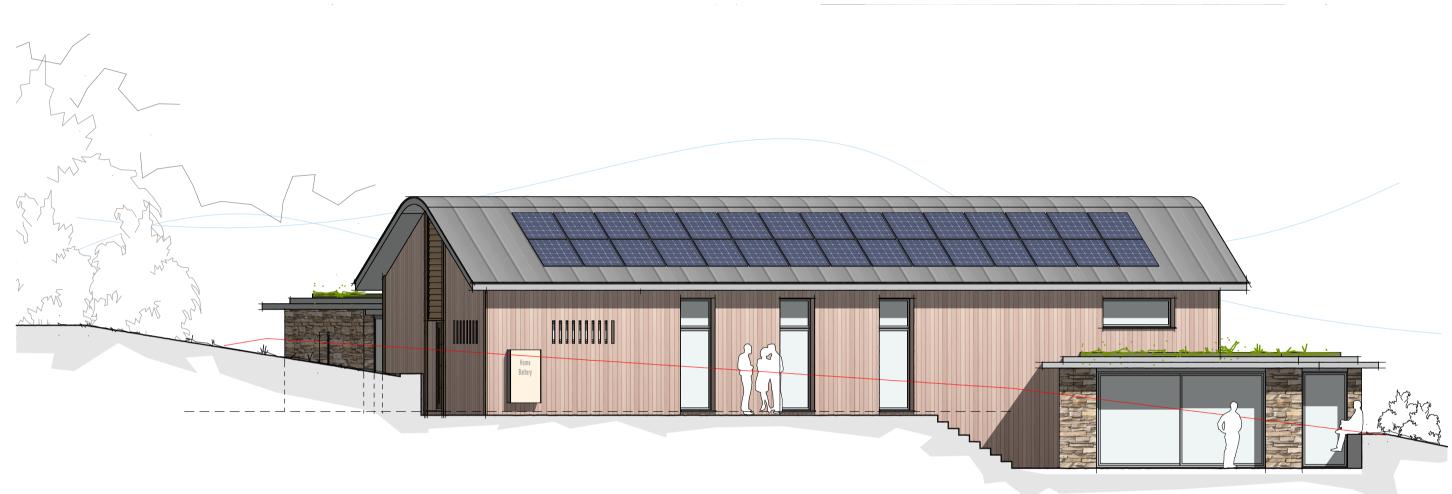

Proposed New Dwelling, Lyncroft Farm, Perrotts Brook. Proposed Elevations Sheet 1

| Scale bar 1:100<br>0 2     | 4 6 8 10                                                                                    |   |  |
|----------------------------|---------------------------------------------------------------------------------------------|---|--|
| Materials List             |                                                                                             |   |  |
| Walls -                    | Natural stone<br>Vertical cedar cladding<br>Site retaining- buff stone in gabions           |   |  |
| Roofs -                    | Metal standing seam system<br>Flush mount solar panels<br>Flat rubber roof with sedum cover |   |  |
| Rain<br>goods -<br>Windows | Where expposed - lindab aluminium                                                           |   |  |
| Doors -                    | PPC aluminium frame - Grey<br>Timber faced garage door                                      |   |  |
| =                          |                                                                                             |   |  |
| at the                     |                                                                                             |   |  |
|                            |                                                                                             | · |  |

Front Elevation

Section A2

 This drawing and content is copyright © of coombes : everitt architects limited and should not be copied without their prior writtlen consent.
For construction purposes only, do not scale drawing. All dimensions to be checked on site prior to construction and any discrepancies reported to contract administrator.
Do not use this drawing for setting out unless drawing specifically indicates setting out points.
Engineering information is indicative only and should be taken from structural engineers design. Rev Initial Description / Amendment coombes : everitt architects limited Date A RM Parapered for planning submission. 02/08/23 105-107 RIBA Bath Road Cheltenham Chartered Practice Gloucestershire GL53 7LE t: 01242 807727 e: info@ce-architects.co.uk www.ce-architects.co.uk