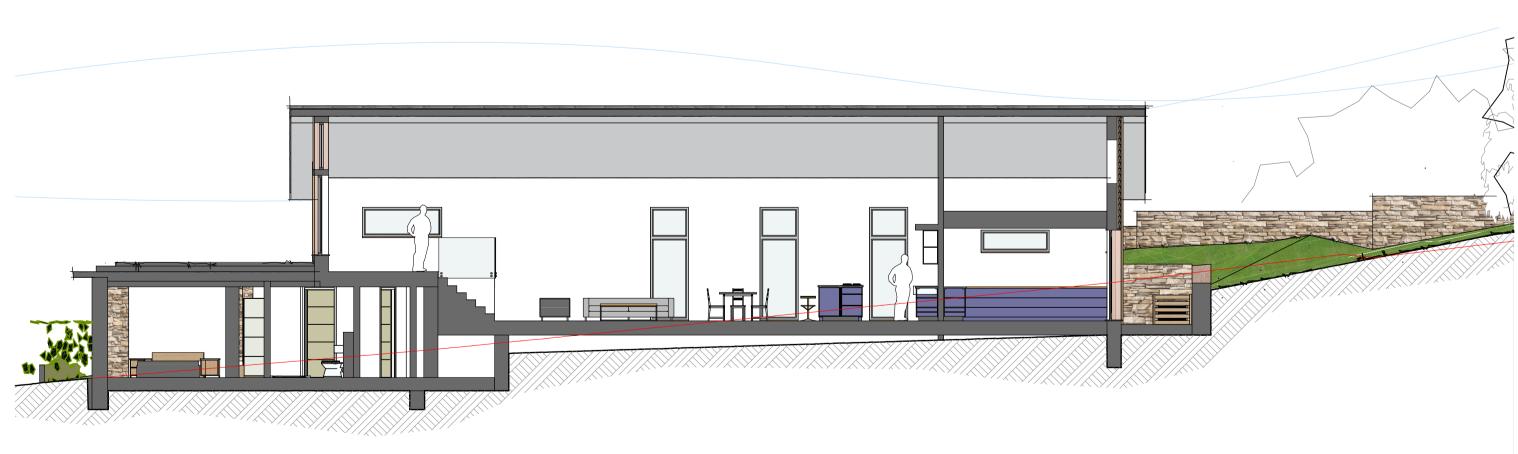

Side Elevation

Rear Side Elevation.

Drav title: \_\_\_\_\_ Clie \_\_\_\_\_ Drav \_\_\_\_\_

| rawing<br>le: | Proposed Elevations Sheet<br>1 | Project:    | Proposed New Dwelling<br>Lyncroft Farm, Perrotts Brook,<br>Cirencester., |
|---------------|--------------------------------|-------------|--------------------------------------------------------------------------|
| ient:         | Cbuild Limited                 | Scale:      | 1:100 @ A1                                                               |
| rawn by:      | RCM                            | Date:       | 23/05/2023                                                               |
|               |                                | Drawing No: | 23.20.008. PL.005.A                                                      |
|               |                                |             | - mon John - man                                                         |
|               |                                |             | coombes : everitt architects                                             |