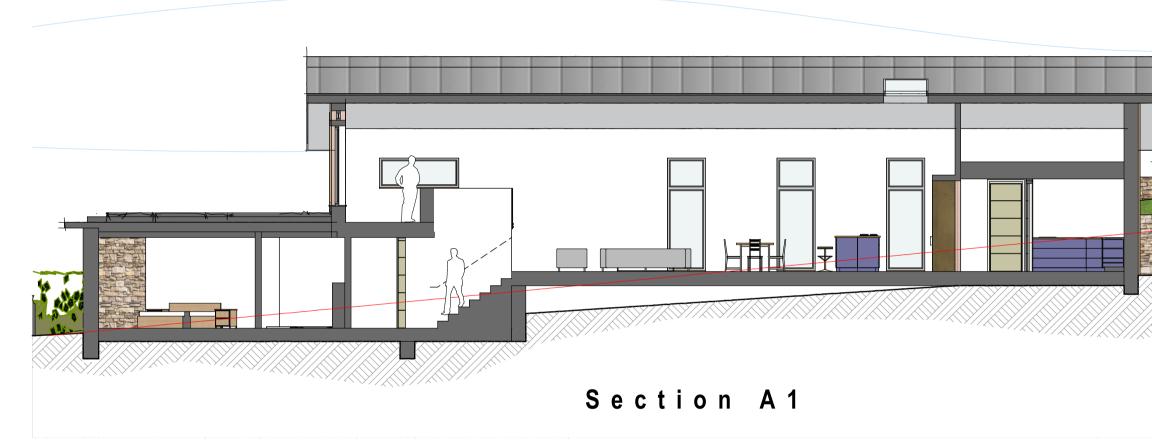

Side Elevation

Rear Side Elevation.

Drav title: \_\_\_\_\_ Clie \_\_\_\_\_ Drav \_\_\_\_\_

| rawing<br>le: | Proposed Elevations Sheet<br>1 | Project:    | Proposed New Dwelling<br>Lyncroft Farm, Perrotts Brook,<br>Cirencester., |
|---------------|--------------------------------|-------------|--------------------------------------------------------------------------|
| ient:         | Cbuild Limited                 | Scale:      | 1:100 @ A1                                                               |
| rawn by:      | RCM                            | Date:       | 23/05/2023                                                               |
|               |                                | Drawing No: | 23.20.008. PL.005.A                                                      |
|               |                                |             | - mon John - man                                                         |
|               |                                |             | coombes : everitt architects                                             |