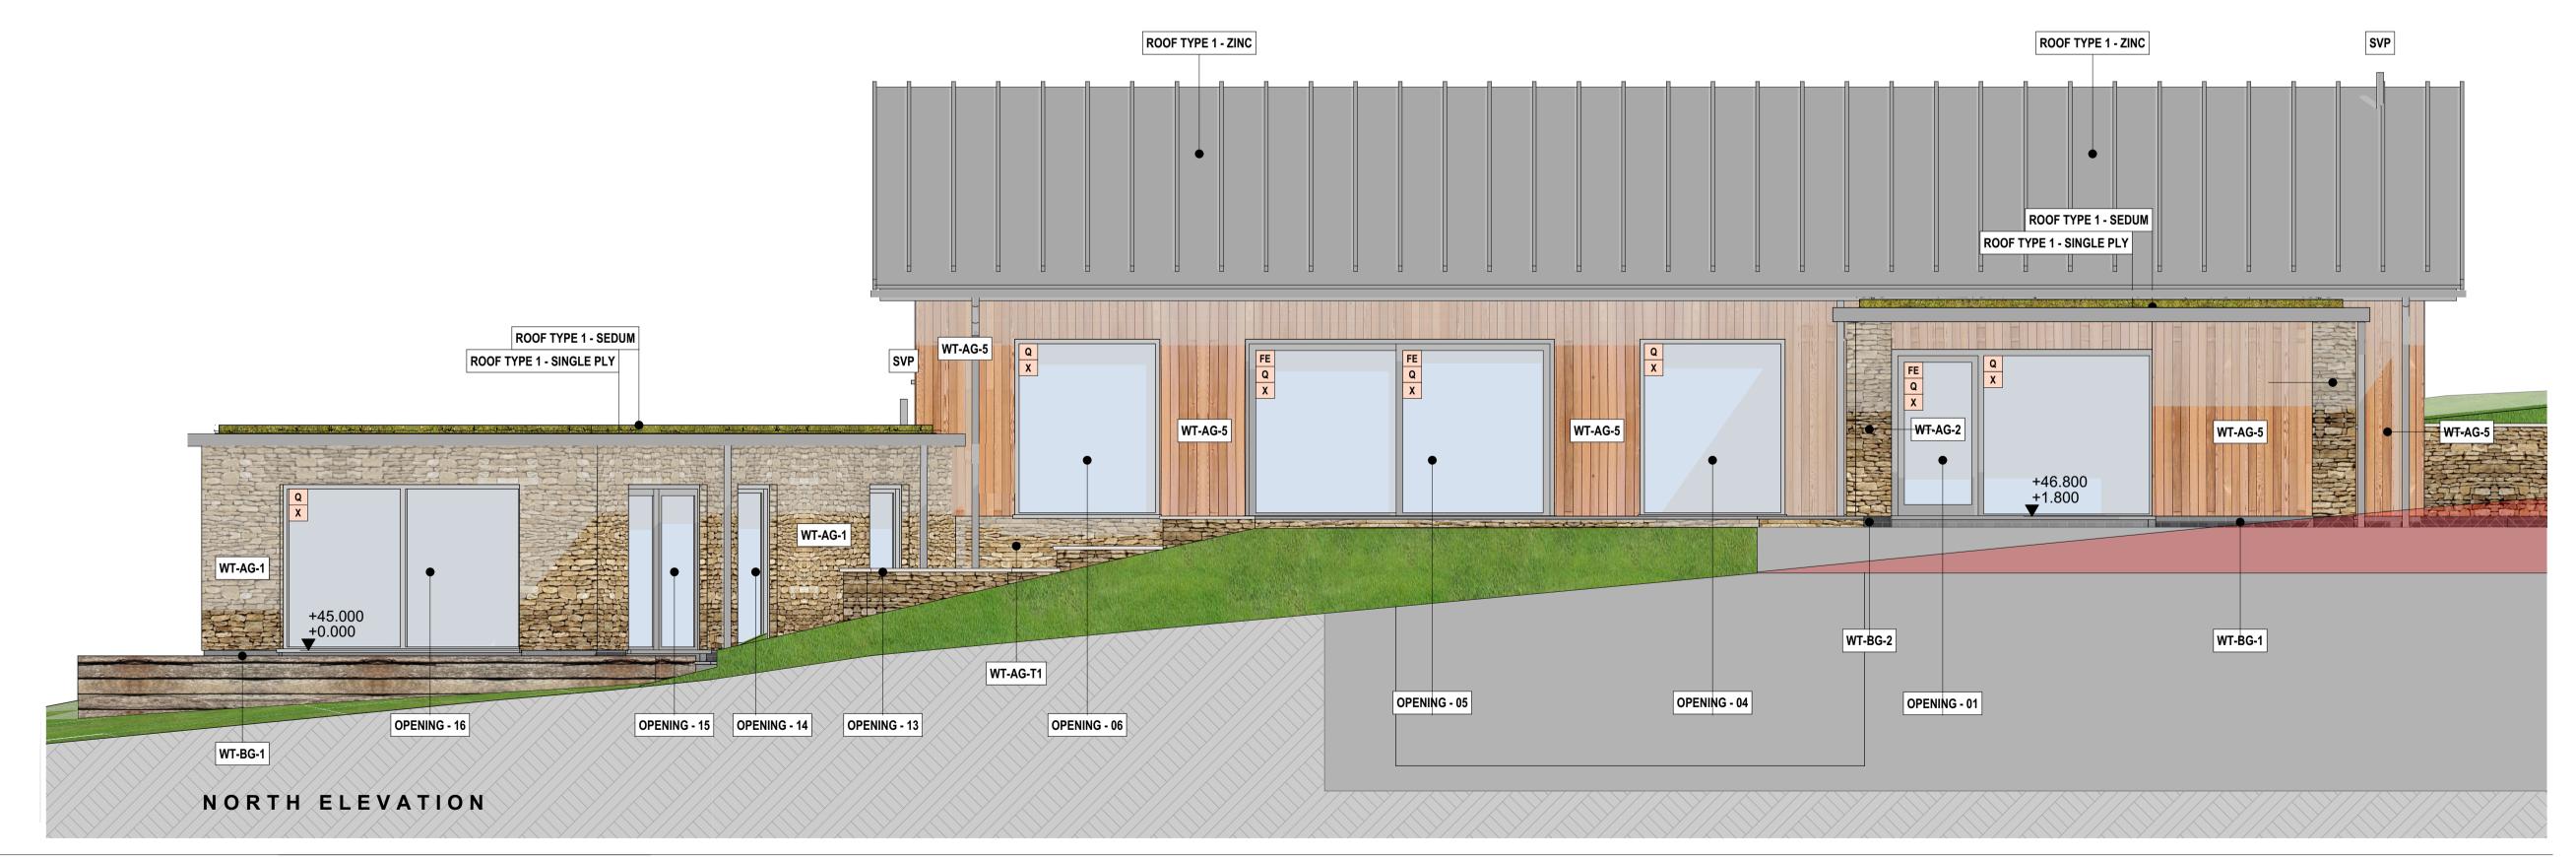

|  | Drawing title: | Proposed Elevations - Sheet 1 | Project:    | Proposed New Dwelling<br>Lyncroft Farm, Perrotts Brook,<br>Cirencester, GL7 7BW |
|--|----------------|-------------------------------|-------------|---------------------------------------------------------------------------------|
|  | Client:        | Cbuild Limited                | Scale:      | 1:50 at A1                                                                      |
|  | Drawn by:      | PDM                           | Date:       | 29 March 2024                                                                   |
|  |                |                               | Drawing No: | 23.20.008-WD200.1-REV B                                                         |
|  |                |                               |             |                                                                                 |