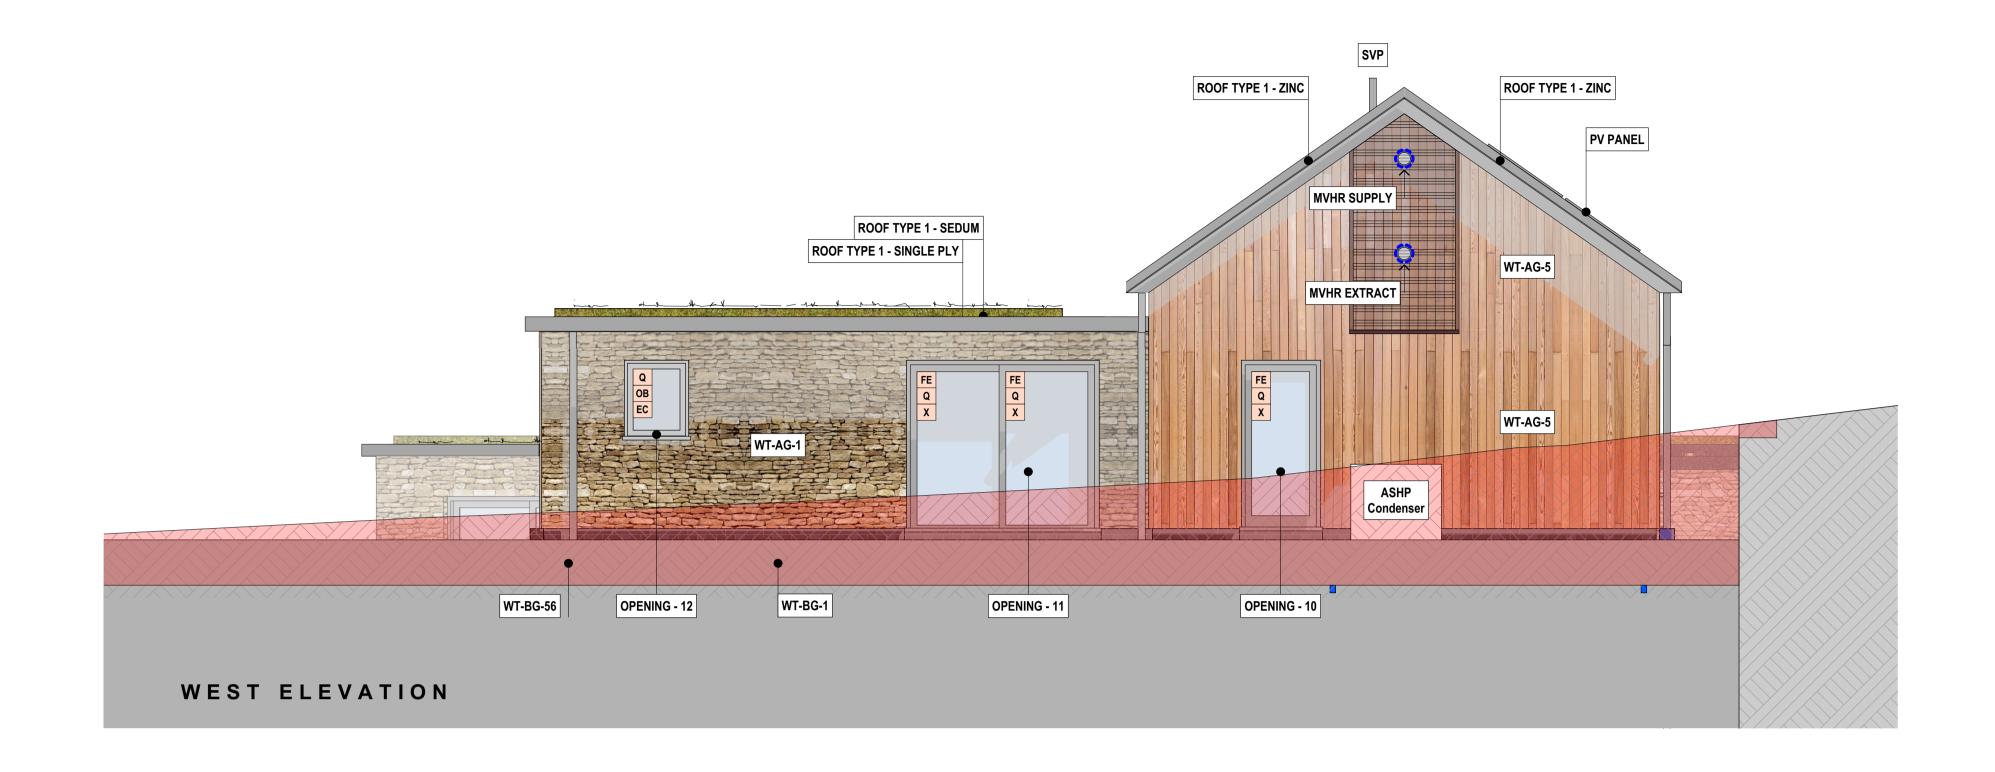

|  | Drawing title: | Proposed Elevations - Sheet 1 | Project:    | Proposed New Dwelling<br>Lyncroft Farm, Perrotts Brook,<br>Cirencester, GL7 7BW |
|--|----------------|-------------------------------|-------------|---------------------------------------------------------------------------------|
|  | Client:        | Cbuild Limited                | Scale:      | 1:50 at A1                                                                      |
|  | Drawn by:      | PDM                           | Date:       | 29 March 2024                                                                   |
|  |                |                               | Drawing No: | 23.20.008-WD200.1-REV B                                                         |
|  |                |                               |             |                                                                                 |