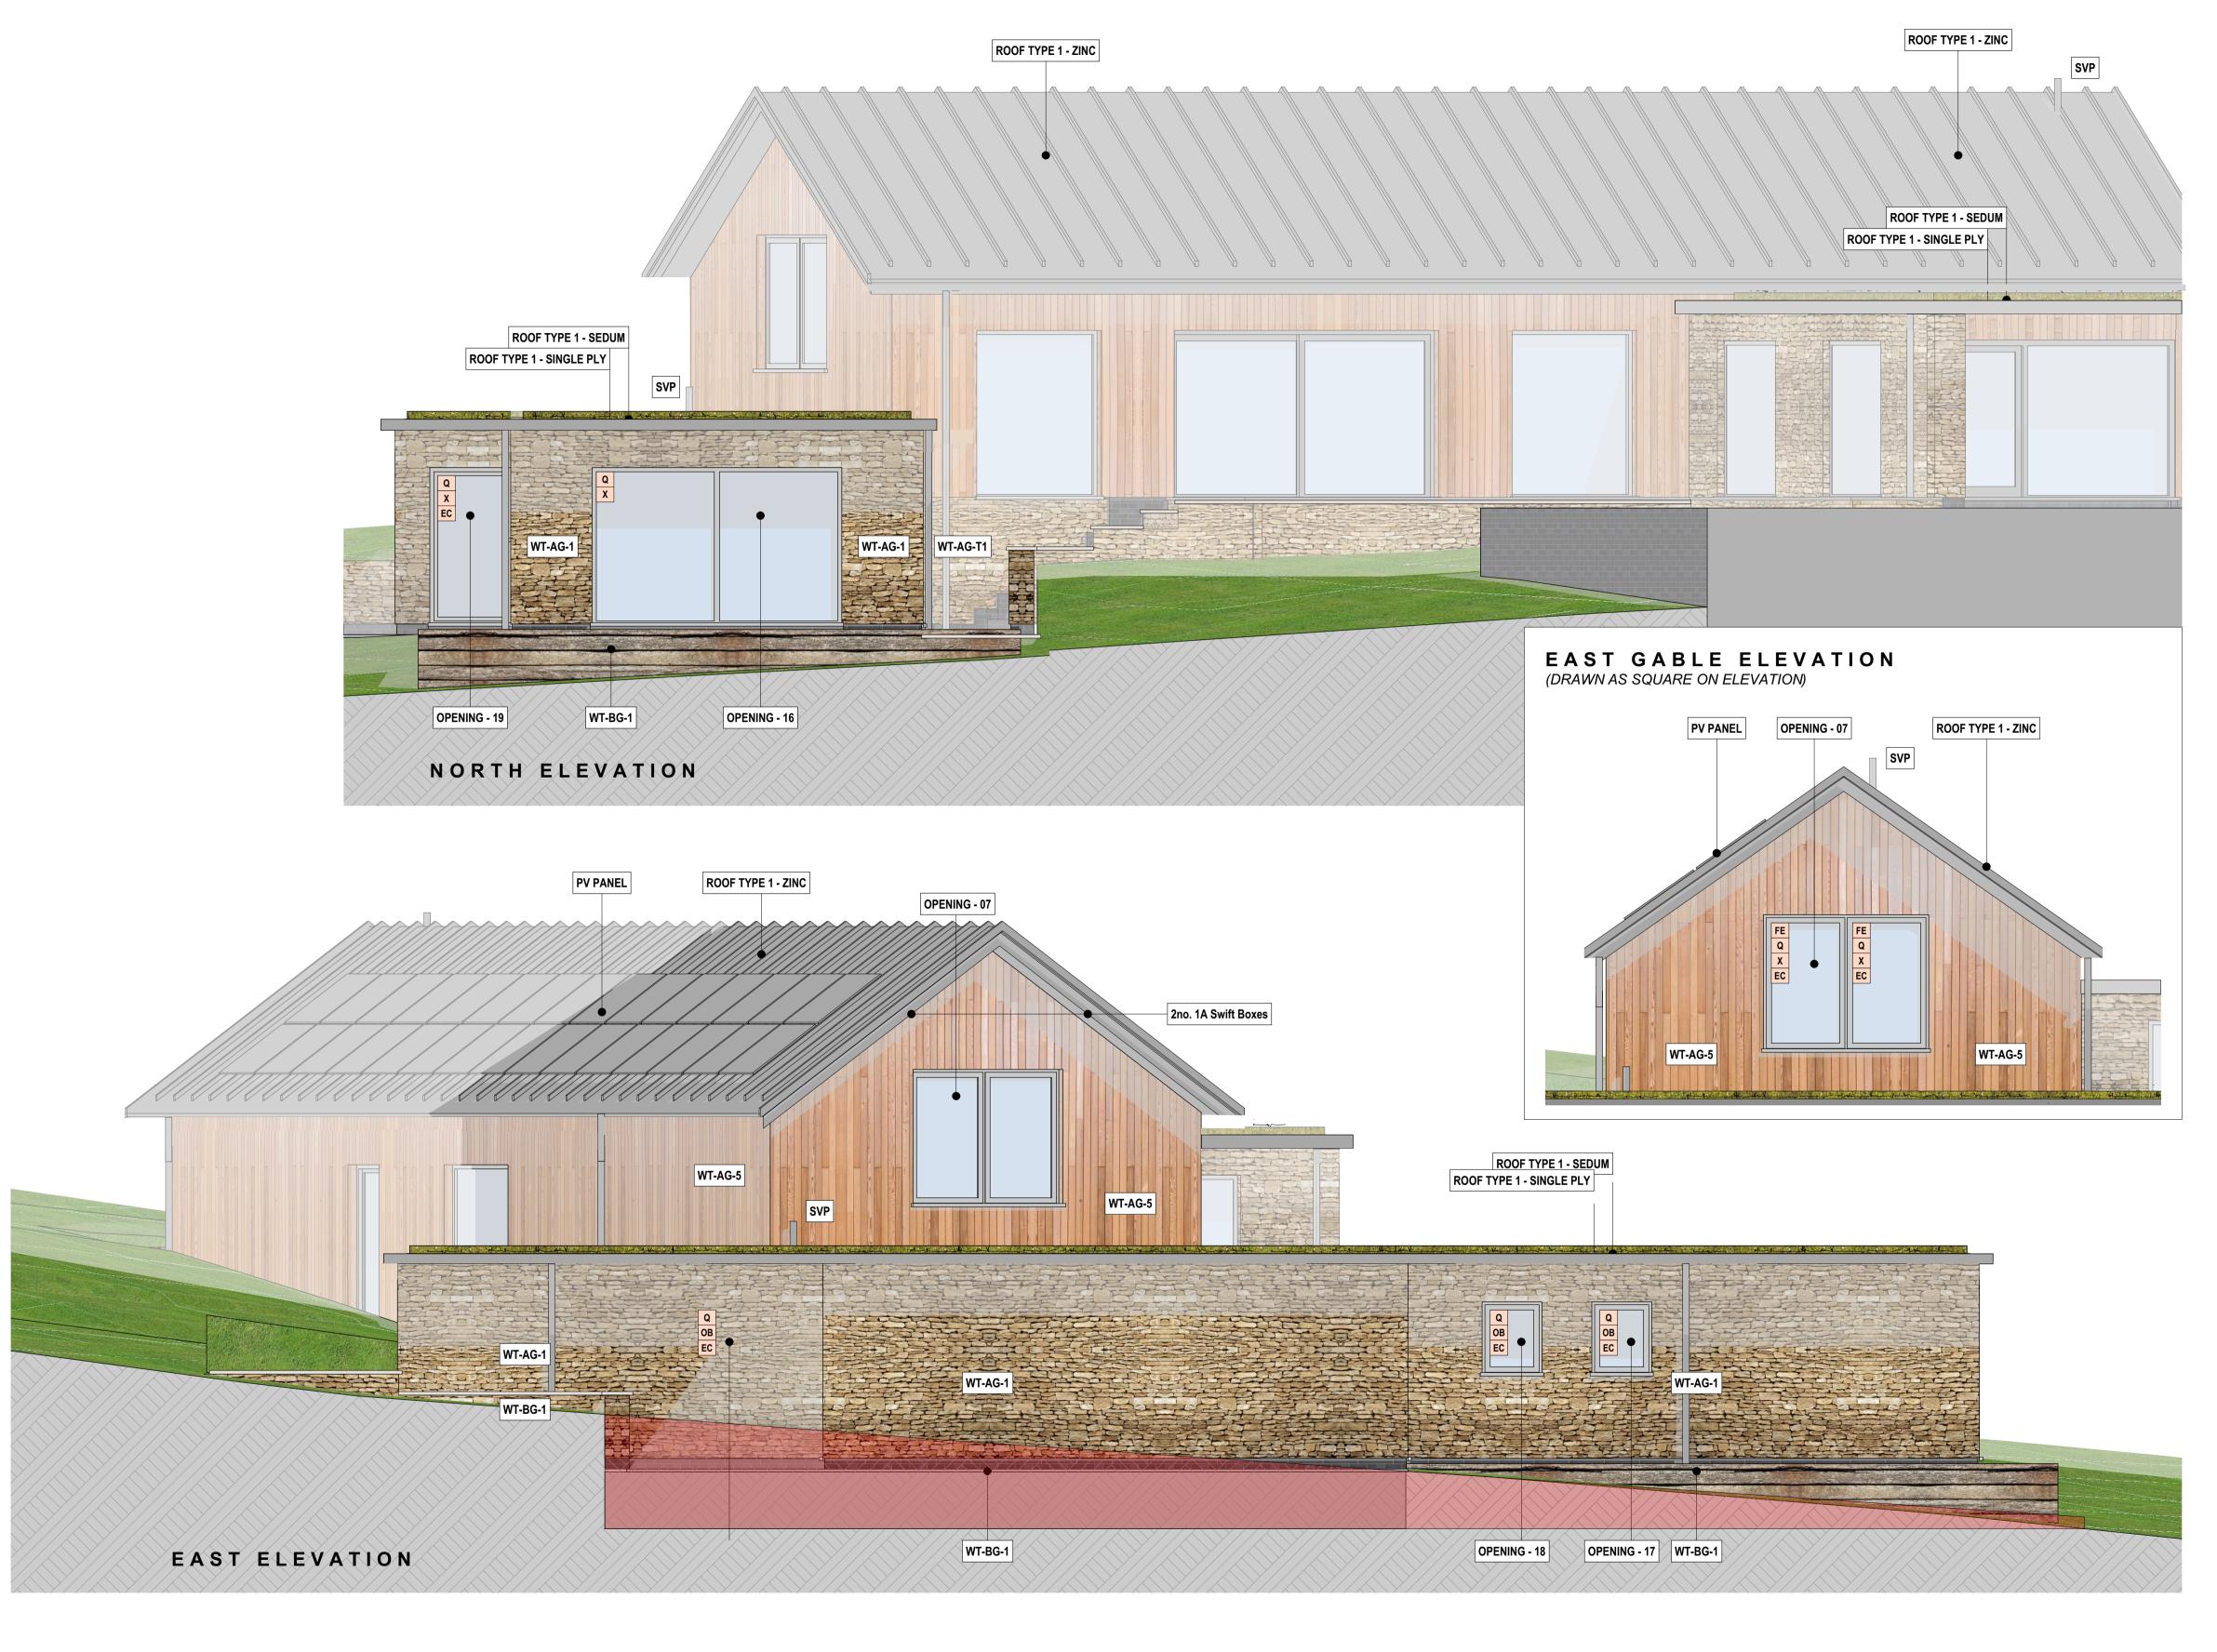

| Drawing title: | Proposed Elevations - Sheet 3 | Project:    | Proposed New Dwelling<br>Lyncroft Farm, Perrotts Brook,<br>Cirencester, GL7 7BW |  |
|----------------|-------------------------------|-------------|---------------------------------------------------------------------------------|--|
| Client:        | Cbuild Limited                | Scale:      | 1:50 at A1                                                                      |  |
| Drawn by:      | PDM                           | Date:       | 29 March 2024                                                                   |  |
|                |                               | Drawing No: | 23.20.008-WD202.1-REV B                                                         |  |
|                |                               |             |                                                                                 |  |