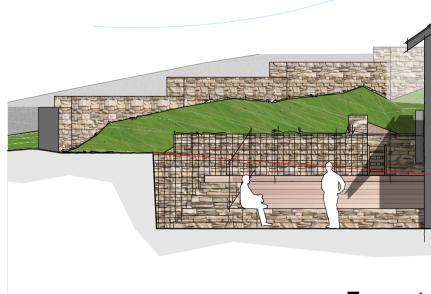

(South Facing) Courtyard Garden Garage Elevation

East Facing Courtyard Section Elevation

coombes : everitt architects limited

105-107 Bath Road Cheltenham Gloucestershire GL53 7LE

t: 01242 807727 e: info@ce-architects.co.uk www.ce-architects.co.uk