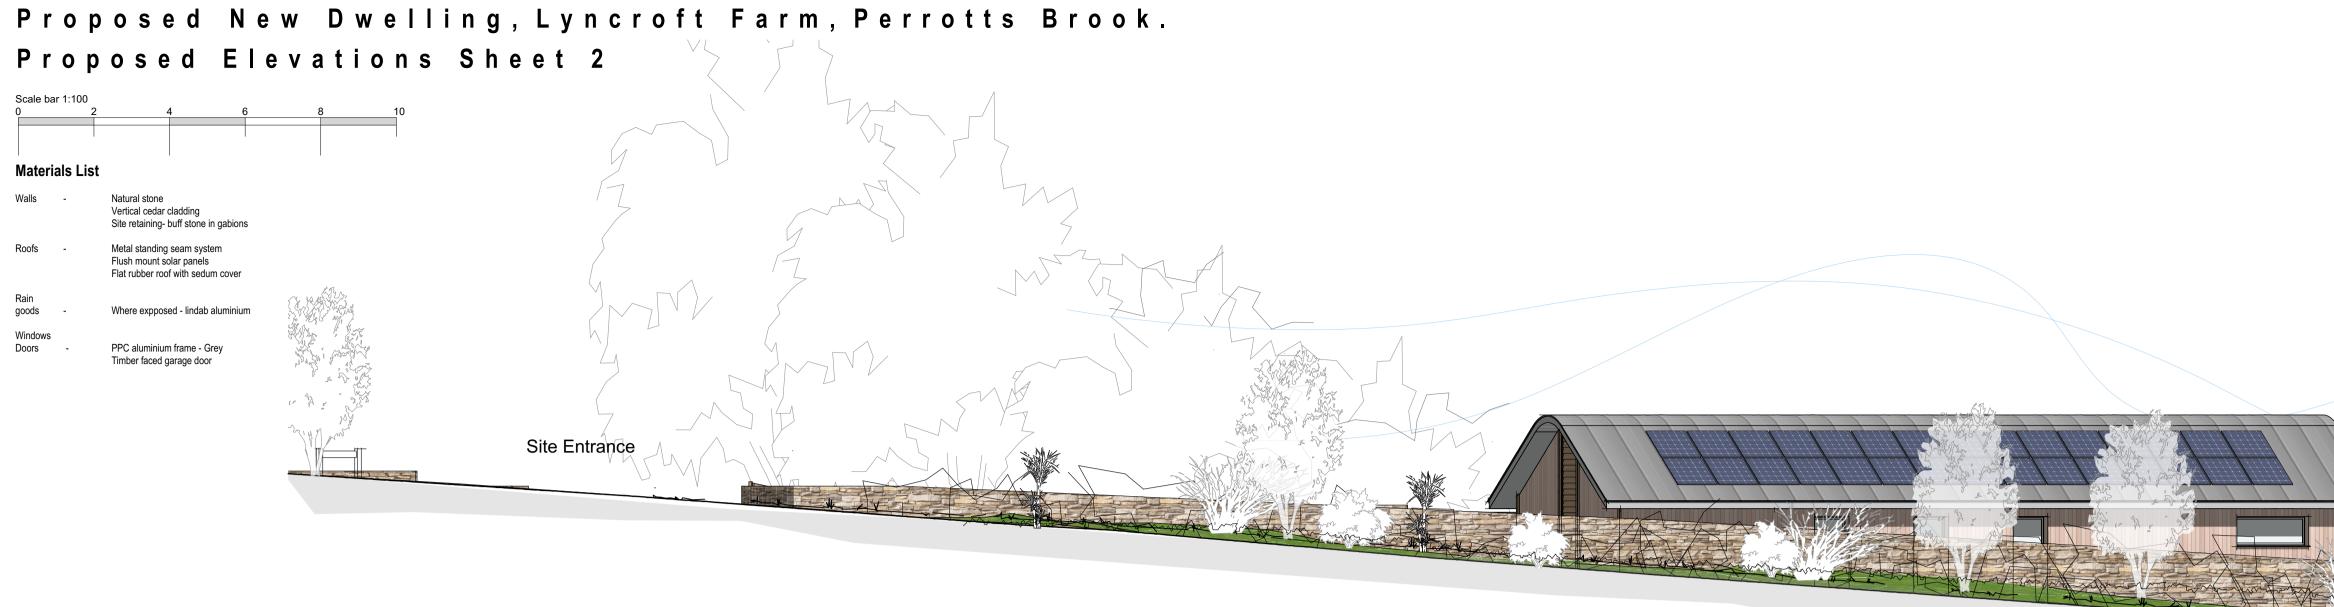

## Road CL Section Elevation

Front (Courtyard) Elevation

Drav title: Clie \_\_\_\_\_ Drav \_\_\_\_\_

| rawing<br>le: | Proposed Elevations Sheet<br>2 | Project:    | Proposed New Dwelling<br>Lyncroft Farm, Perrotts Brook,<br>Cirencester., |
|---------------|--------------------------------|-------------|--------------------------------------------------------------------------|
| ient:         | Cbuild Limited                 | Scale:      | 1:100 @ A1                                                               |
| rawn by:      | RCM                            | Date:       | 23/05/2023                                                               |
|               |                                | Drawing No: | 23.20.008. PL.006.A                                                      |
|               |                                |             | ~~~~~~~~~~~~~~~~~~~~~~~~~~~~~~~~~~~~~~                                   |
|               |                                |             | coombes : everitt architects                                             |