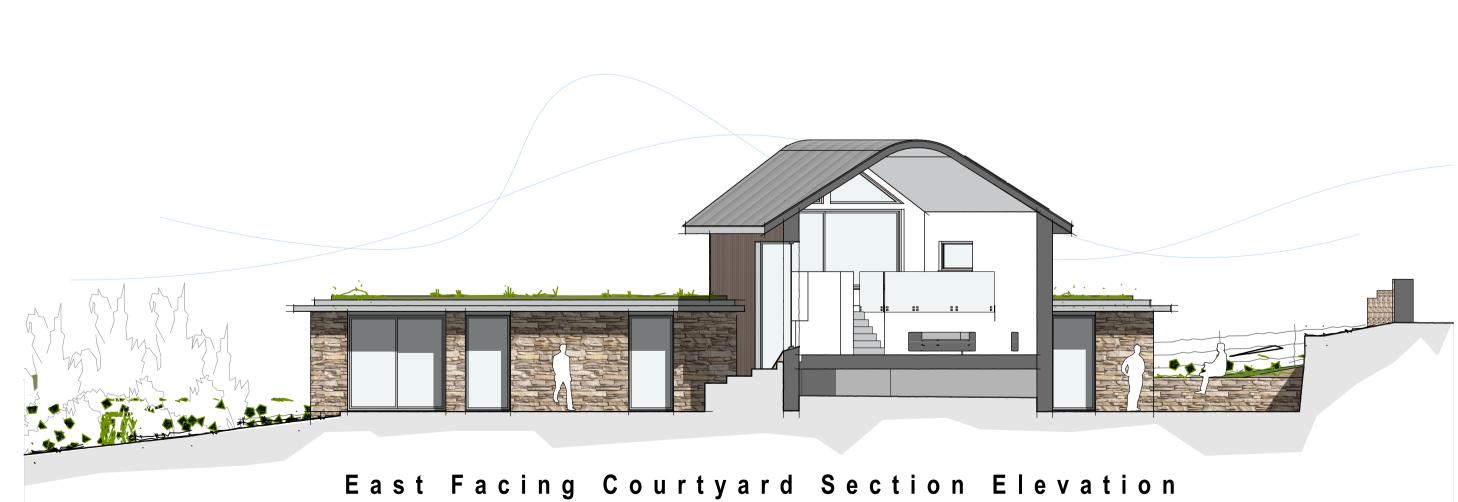

(South Facing) Courtyard Garden Garage Elevation

East Facing Courtyard Section Elevation

coombes : everitt architects limited

105-107 Bath Road Cheltenham Gloucestershire GL53 7LE

t: 01242 807727 e: info@ce-architects.co.uk www.ce-architects.co.uk