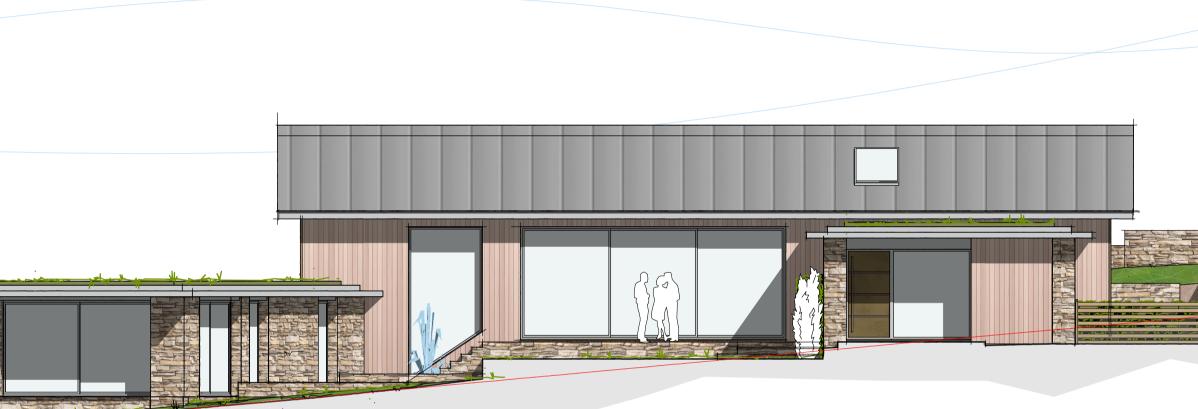

## Road CL Section Elevation

Front (Courtyard) Elevation

Drav title: Clie \_\_\_\_\_ Drav \_\_\_\_\_

| rawing<br>le: | Proposed Elevations Sheet<br>2 | Project:    | Proposed New Dwelling<br>Lyncroft Farm, Perrotts Brook,<br>Cirencester., |
|---------------|--------------------------------|-------------|--------------------------------------------------------------------------|
| ient:         | Cbuild Limited                 | Scale:      | 1:100 @ A1                                                               |
| rawn by:      | RCM                            | Date:       | 23/05/2023                                                               |
|               |                                | Drawing No: | 23.20.008. PL.006.A                                                      |
|               |                                |             | ~~~~~~~~~~~~~~~~~~~~~~~~~~~~~~~~~~~~~~                                   |
|               |                                |             | coombes : everitt architects                                             |