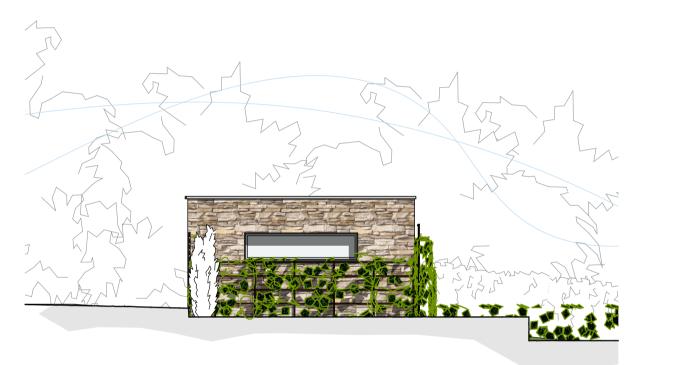

(South Facing) Courtyard Garden Garage Elevation

East Facing Courtyard Section Elevation

coombes : everitt architects limited

105-107 Bath Road Cheltenham Gloucestershire GL53 7LE

t: 01242 807727 e: info@ce-architects.co.uk www.ce-architects.co.uk