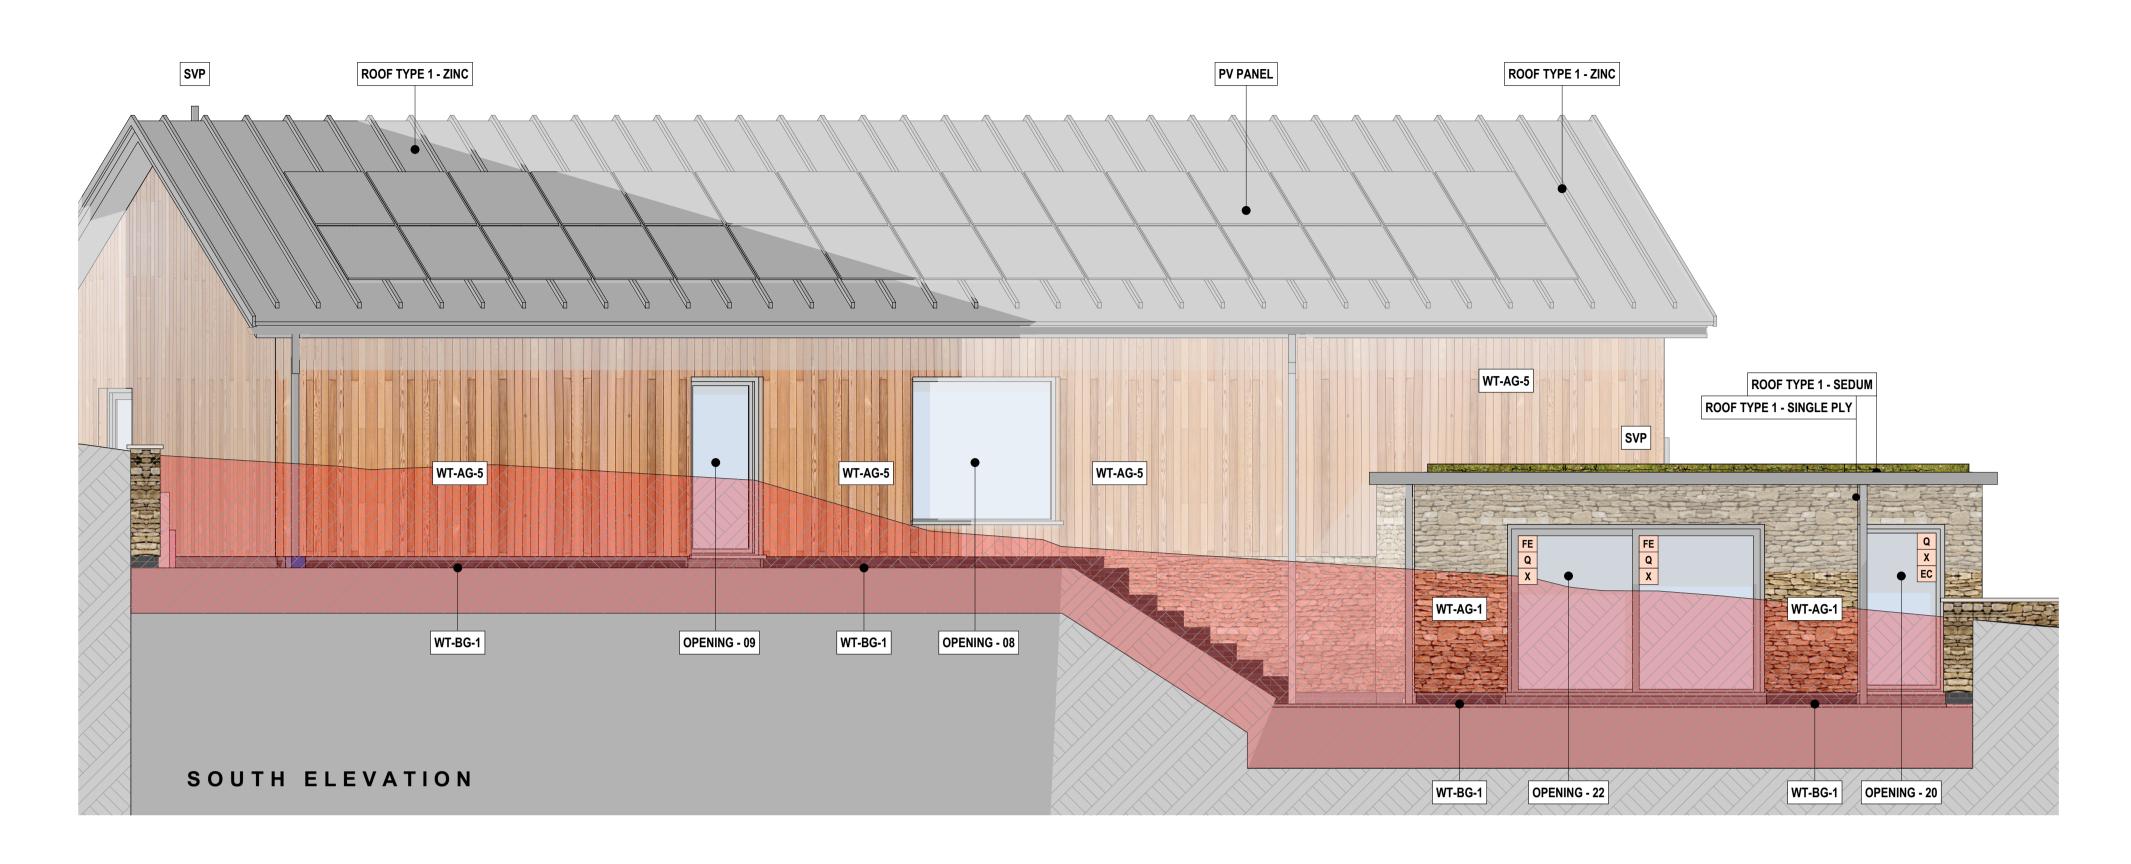

| Drawing title: | Proposed Elevations - Sheet 4 | Project:    | Proposed New Dwelling<br>Lyncroft Farm, Perrotts Brook,<br>Cirencester, GL7 7BW |
|----------------|-------------------------------|-------------|---------------------------------------------------------------------------------|
| Client:        | Cbuild Limited                | Scale:      | 1:50 at A1                                                                      |
| Drawn by:      | PDM                           | Date:       | 29 March 2024                                                                   |
|                |                               | Drawing No: | 23.20.008-WD203.1-REV.B                                                         |
|                |                               |             |                                                                                 |