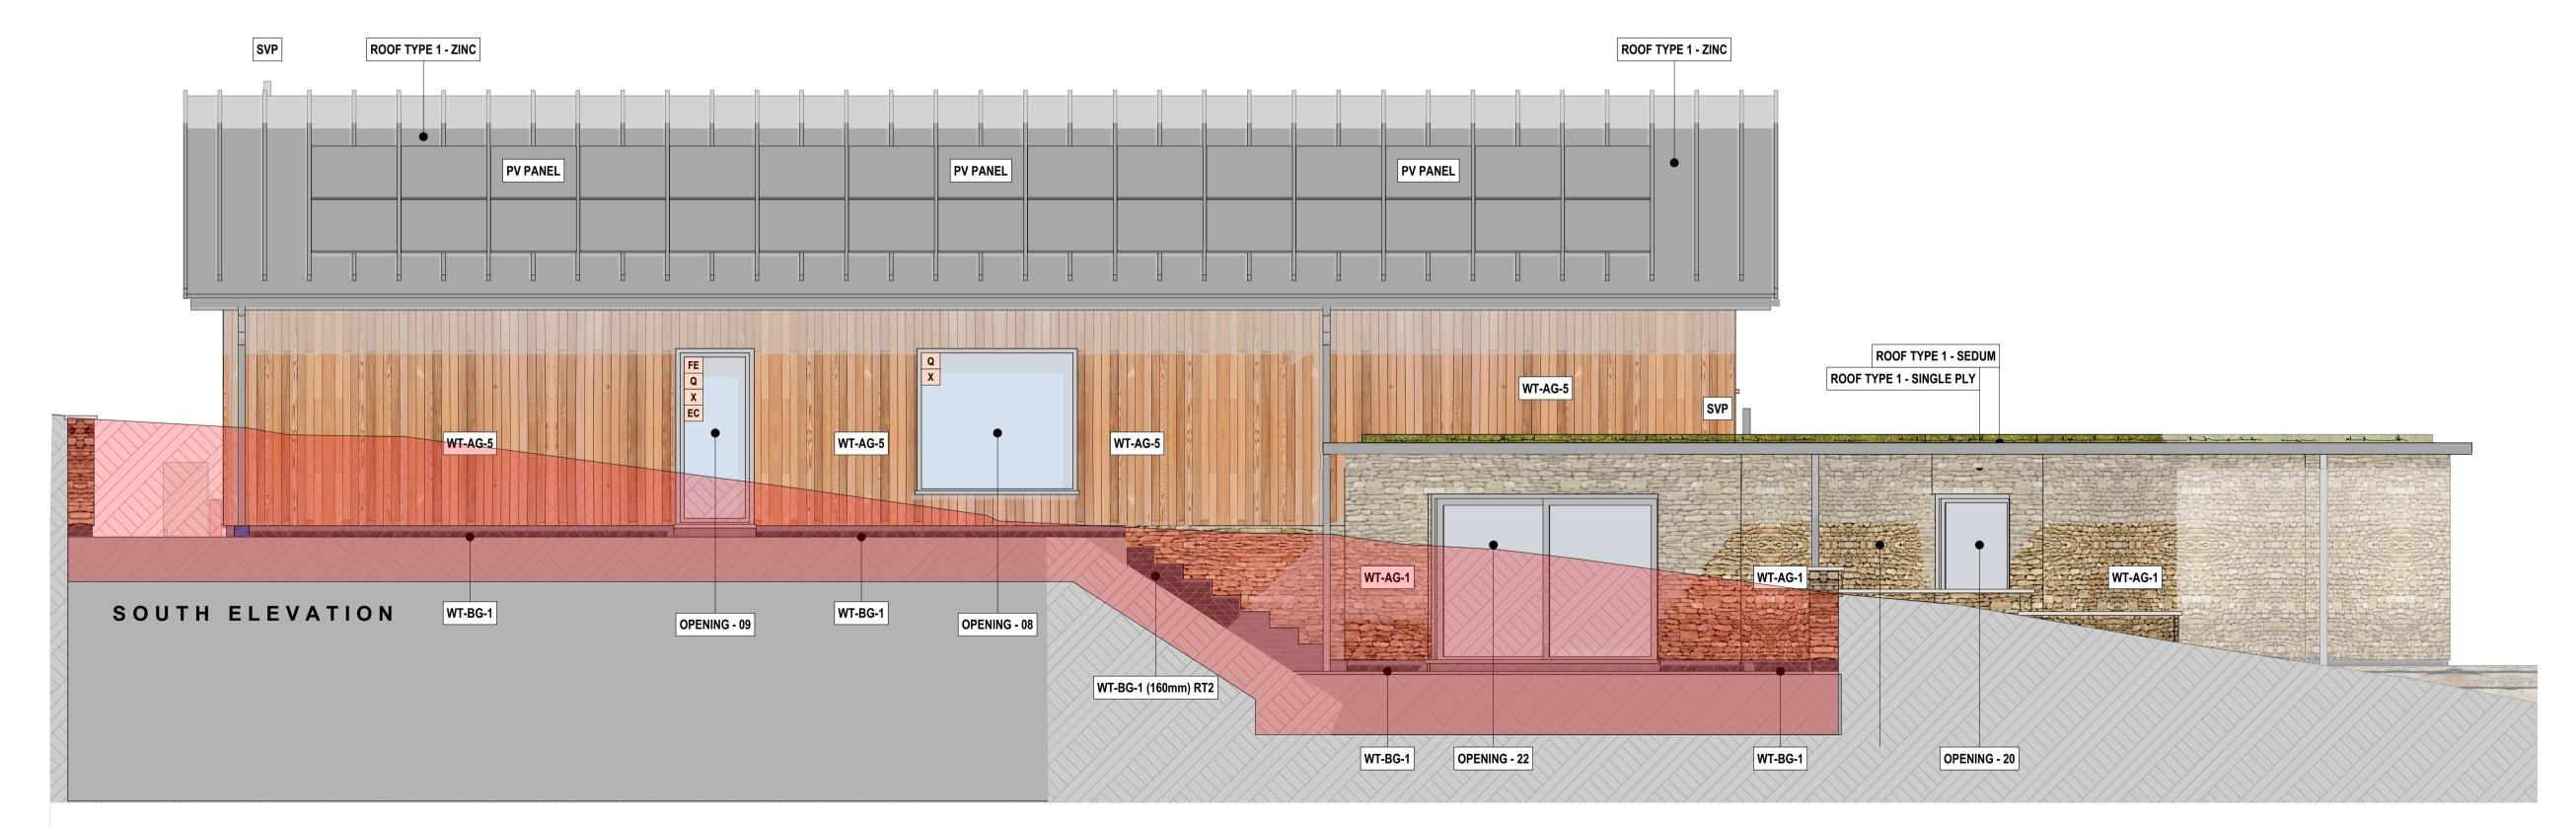

| Drawing title: | Proposed Elevations - Sheet 4 | Project:    | Proposed New Dwelling<br>Lyncroft Farm, Perrotts Brook,<br>Cirencester, GL7 7BW |
|----------------|-------------------------------|-------------|---------------------------------------------------------------------------------|
| Client:        | Cbuild Limited                | Scale:      | 1:50 at A1                                                                      |
| Drawn by:      | PDM                           | Date:       | 29 March 2024                                                                   |
|                |                               | Drawing No: | 23.20.008-WD203.1-REV.B                                                         |
|                |                               |             |                                                                                 |