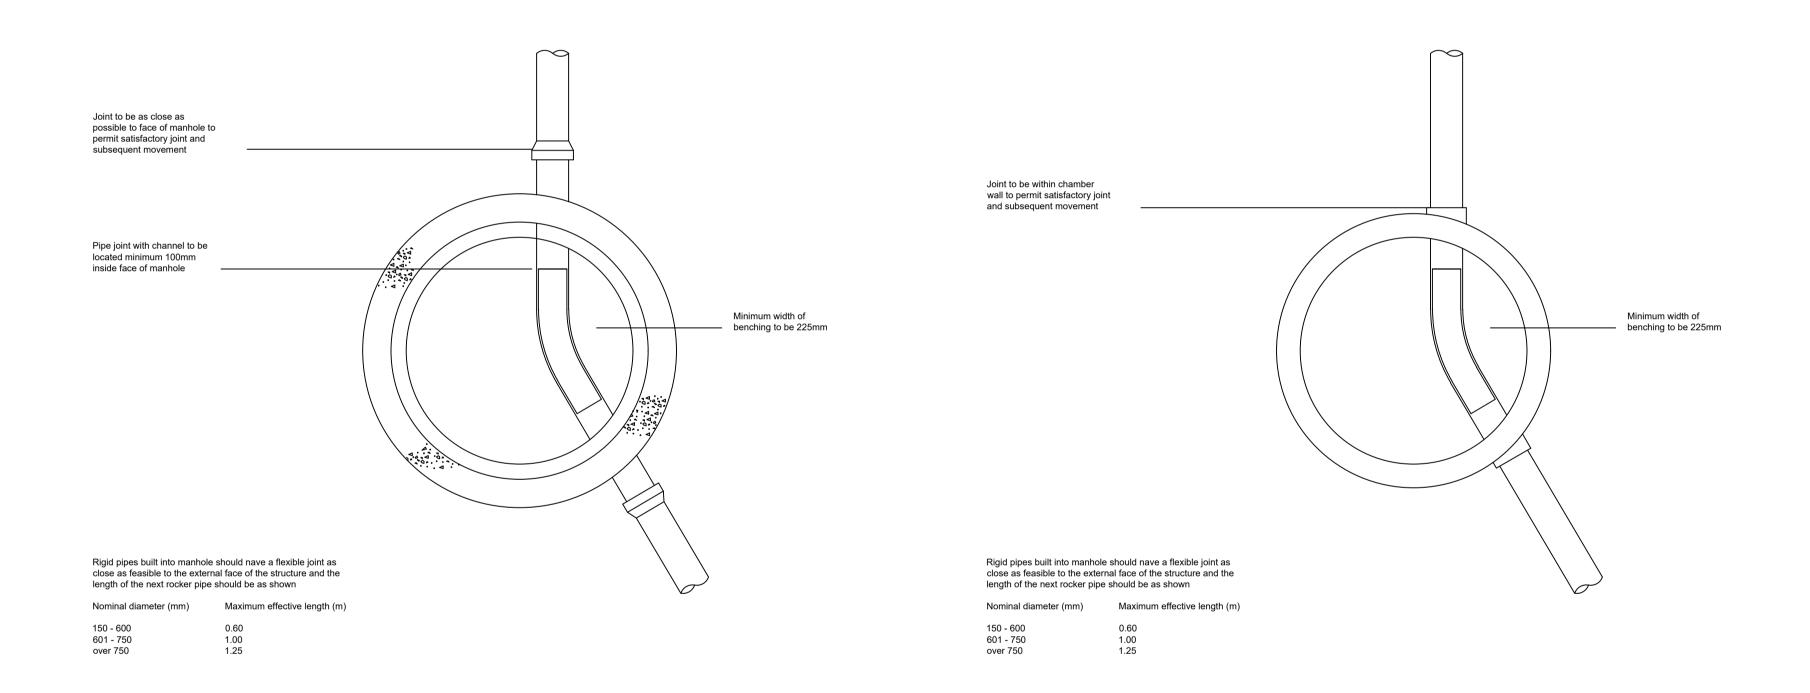

## Type B Manhole Detail

To be constructed in accordance with the Design and Construction Guidance manual ("the Code").

## Type B Manhole Detail (Alternative Construction Detail)

To be constructed in accordance with the Design and Construction Guidance manual ("the Code").