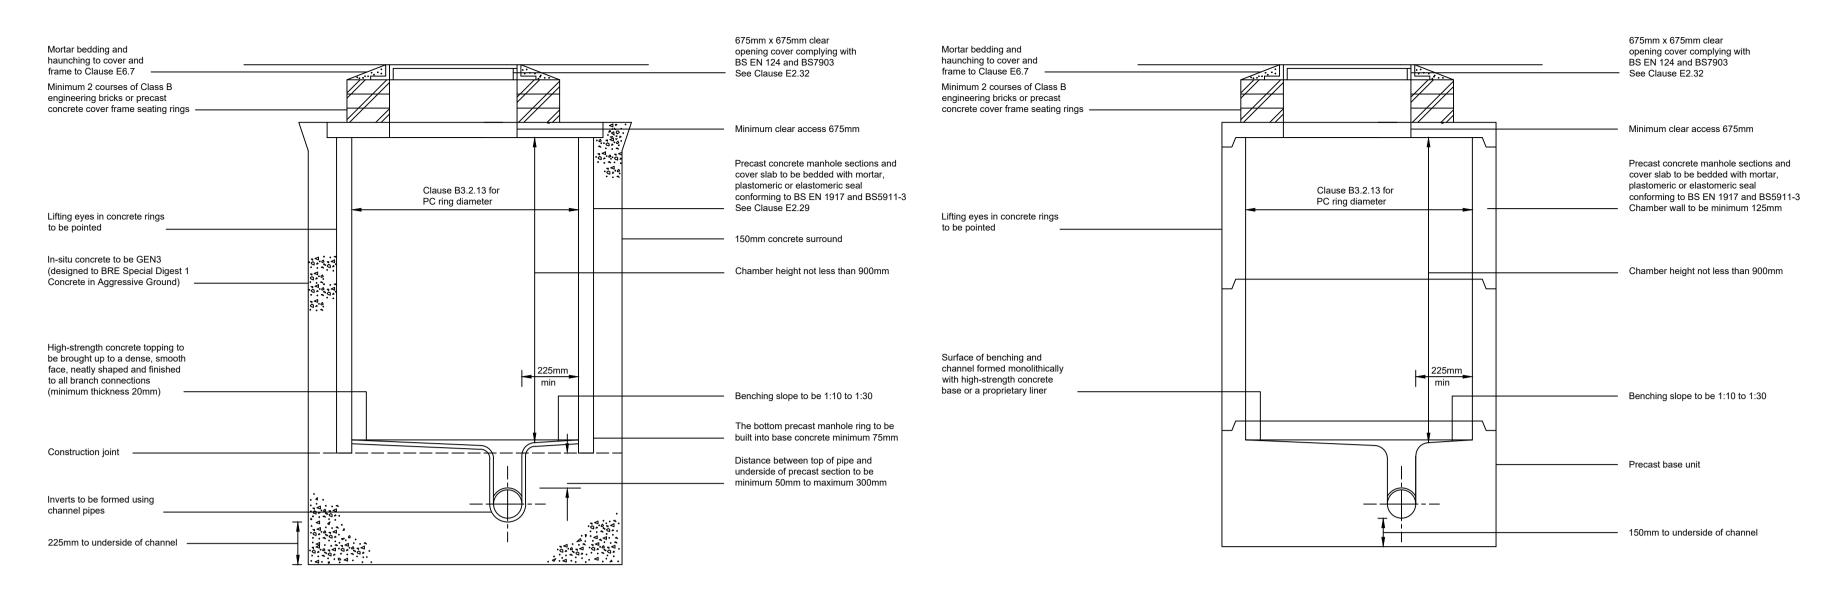

## Type B Manhole Detail

To be constructed in accordance with the Design and Construction Guidance manual ("the Code").

## Type B Manhole Detail (Alternative Construction Detail)

To be constructed in accordance with the Design and Construction Guidance manual ("the Code").