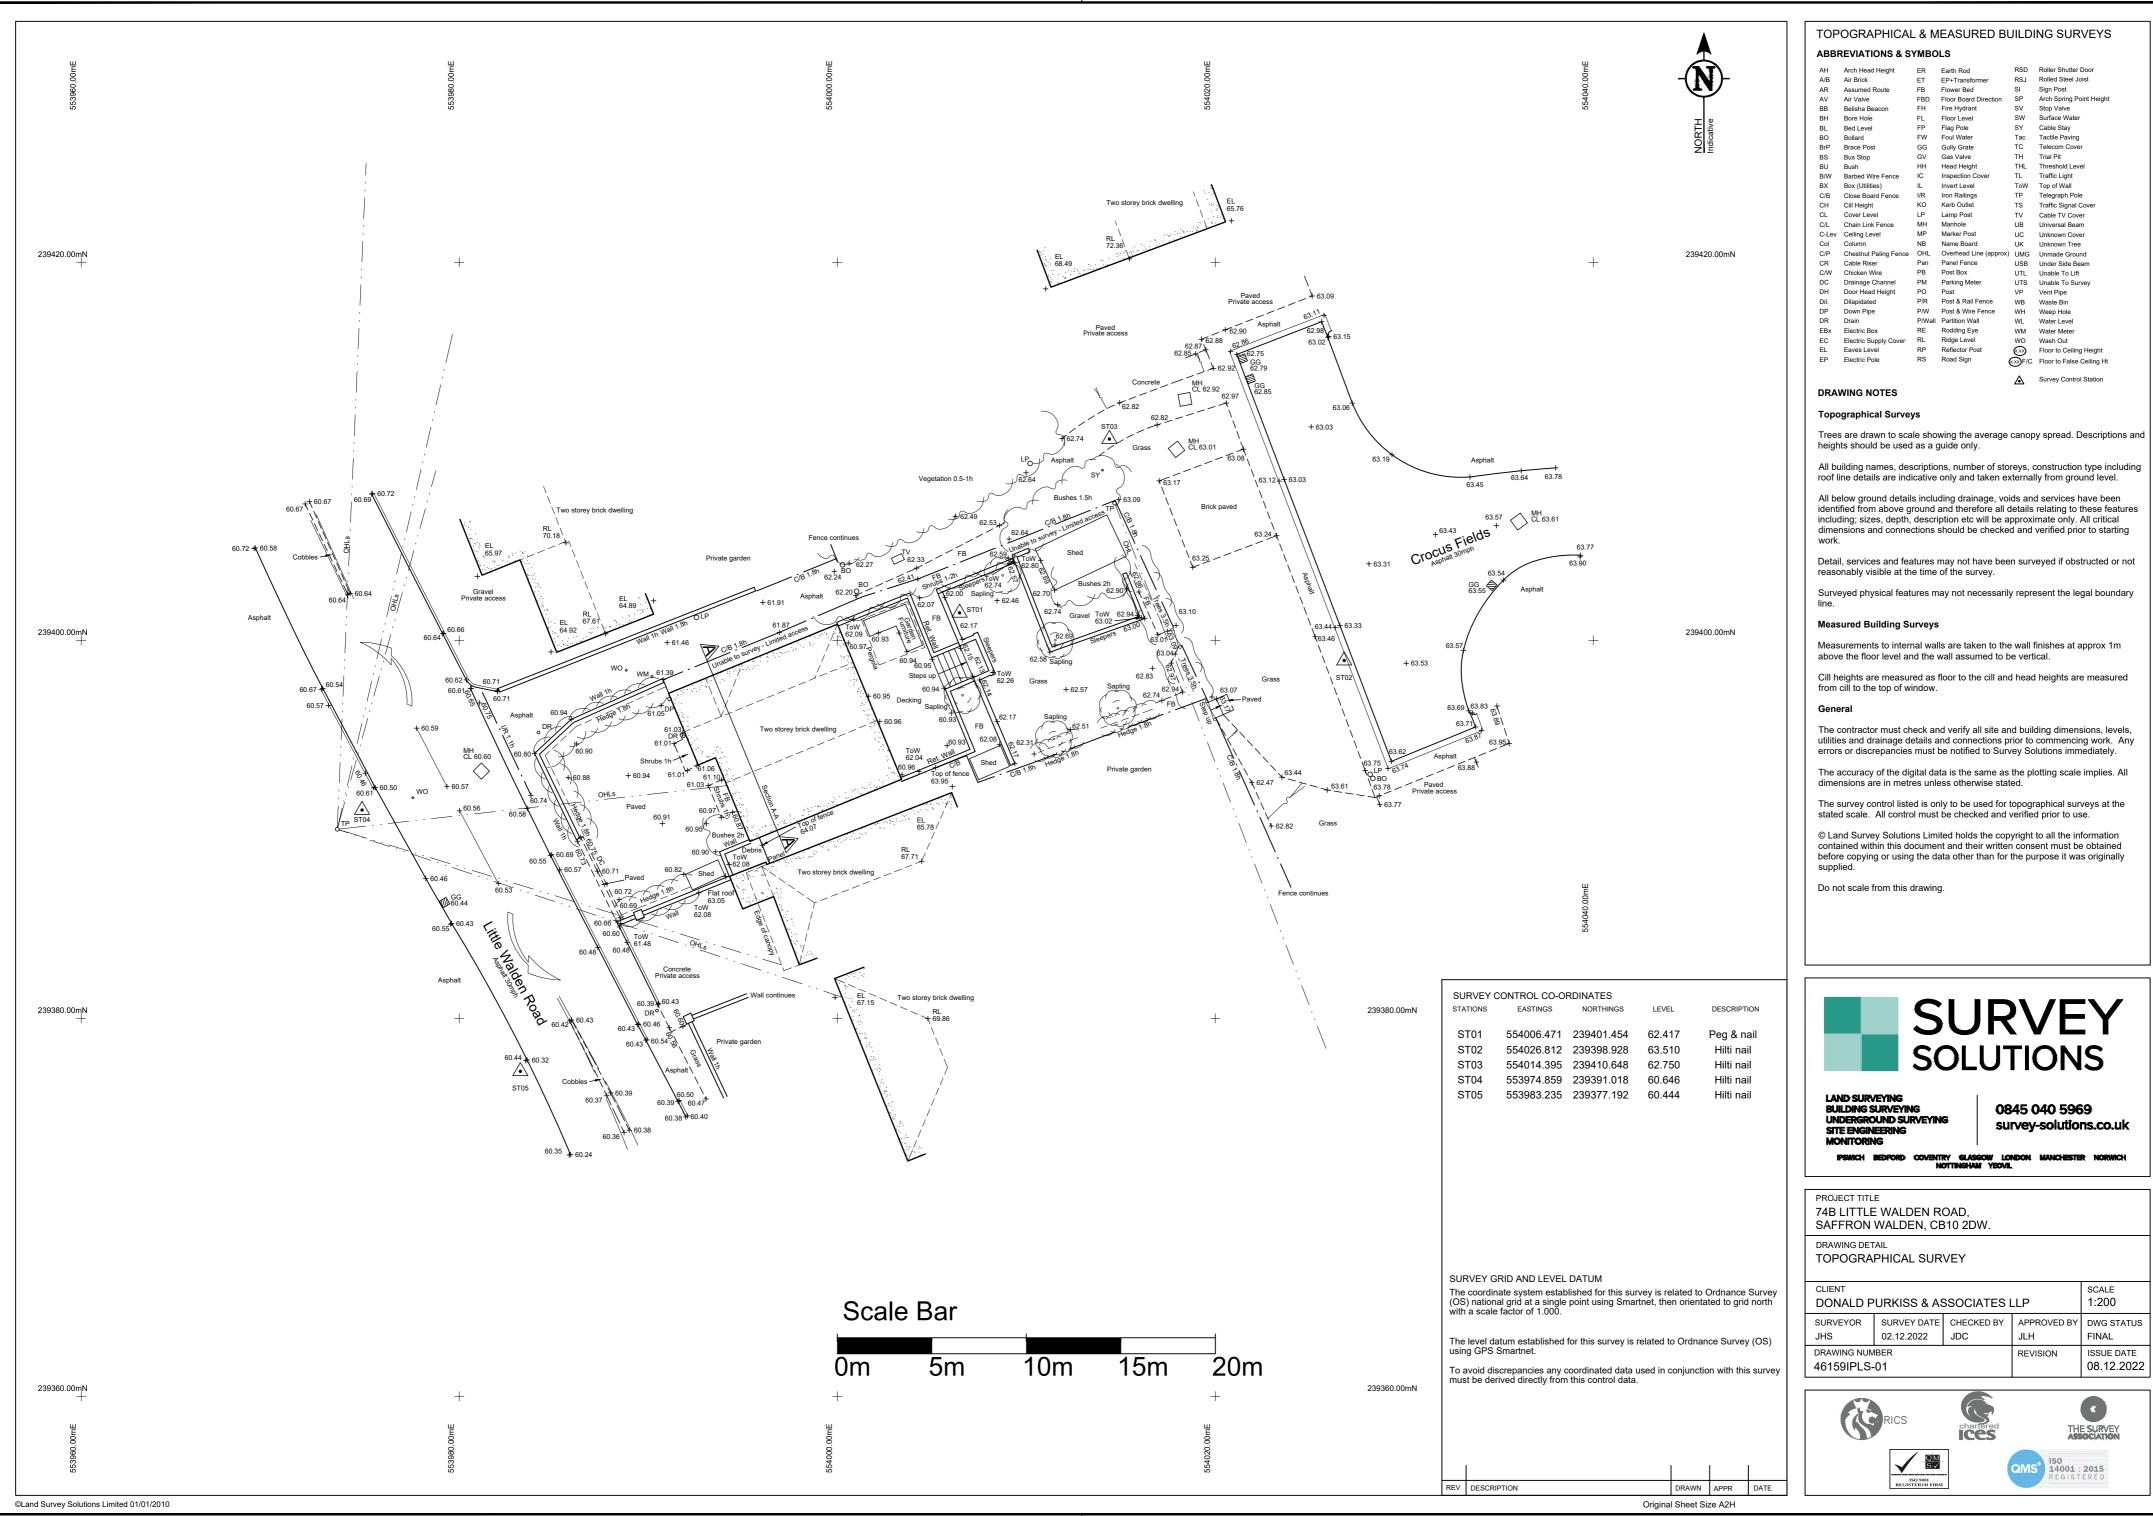

| ADDr  | EVIATIONS & S         | INDO   | 23                     |          |                           |
|-------|-----------------------|--------|------------------------|----------|---------------------------|
| AH    | Arch Head Height      | ER     | Earth Rod              | RSD      | Roller Shutter Door       |
| A/B   | Air Brick             | ET     | EP+Transformer         | RSJ      | Rolled Steel Joist        |
| AR    | Assumed Route         | FB     | Flower Bed             | SI       | Sign Post                 |
| AV    | Air Valve             | FBD    | Floor Board Direction  | SP       | Arch Spring Point Height  |
| BB    | Belisha Beacon        | FH     | Fire Hydrant           | SV       | Stop Valve                |
| BH    | Bore Hole             | FL     | Floor Level            | SW       | Surface Water             |
| BL    | Bed Level             | FP     | Flag Pole              | SY       | Cable Stay                |
| BO    | Bollard               | FW     | Foul Water             | Tac      | Tactile Paving            |
| BrP   | Brace Post            | GG     | Gully Grate            | TC       | Telecom Cover             |
| BS    | Bus Stop              | GV     | Gas Valve              | тн       | Trial Pit                 |
| BU    | Bush                  | нн     | Head Height            | THL      | Threshold Level           |
| B/W   | Barbed Wire Fence     | IC     | Inspection Cover       | TL       | Traffic Light             |
| ВX    | Box (Utilities)       | IL     | Invert Level           | ToW      | Top of Wall               |
| C/B   | Close Board Fence     | I/R    | Iron Railings          | TP       | Telegraph Pole            |
| СН    | Cill Height           | KO     | Kerb Outlet            | TS       | Traffic Signal Cover      |
| CL    | Cover Level           | LP     | Lamp Post              | TV       | Cable TV Cover            |
| C/L   | Chain Link Fence      | MH     | Manhole                | UB       | Universal Beam            |
| C-Lev | Ceiling Level         | MP     | Marker Post            | UC       | Unknown Cover             |
| Col   | Column                | NB     | Name Board             | UK       | Unknown Tree              |
| C/P   | Chestnut Paling Fence | OHL    | Overhead Line (approx) | UMG      | Unmade Ground             |
| CR    | Cable Riser           | Pan    | Panel Fence            | USB      | Under Side Beam           |
| C/W   | Chicken Wire          | PB     | Post Box               | UTL      | Unable To Lift            |
| DC    | Drainage Channel      | PM     | Parking Meter          | UTS      | Unable To Survey          |
| DH    | Door Head Height      | PO     | Post                   | VP       | Vent Pipe                 |
| Dil.  | Dilapidated           | P/R    | Post & Rail Fence      | WB       | Waste Bin                 |
| DP    | Down Pipe             | P/W    | Post & Wire Fence      | WH       | Weep Hole                 |
| DR    | Drain                 | P/Wall | Partition Wall         | WL       | Water Level               |
| EBx   | Electric Box          | RE     | Rodding Eye            | WM       | Water Meter               |
| EC    | Electric Supply Cover | RL     | Ridge Level            | WO       | Wash Out                  |
| EL    | Eaves Level           | RP     | Reflector Post         | $\infty$ | Floor to Ceiling Height   |
| EP    | Electric Pole         | RS     | Road Sign              | € F/C    | Floor to False Ceiling Ht |