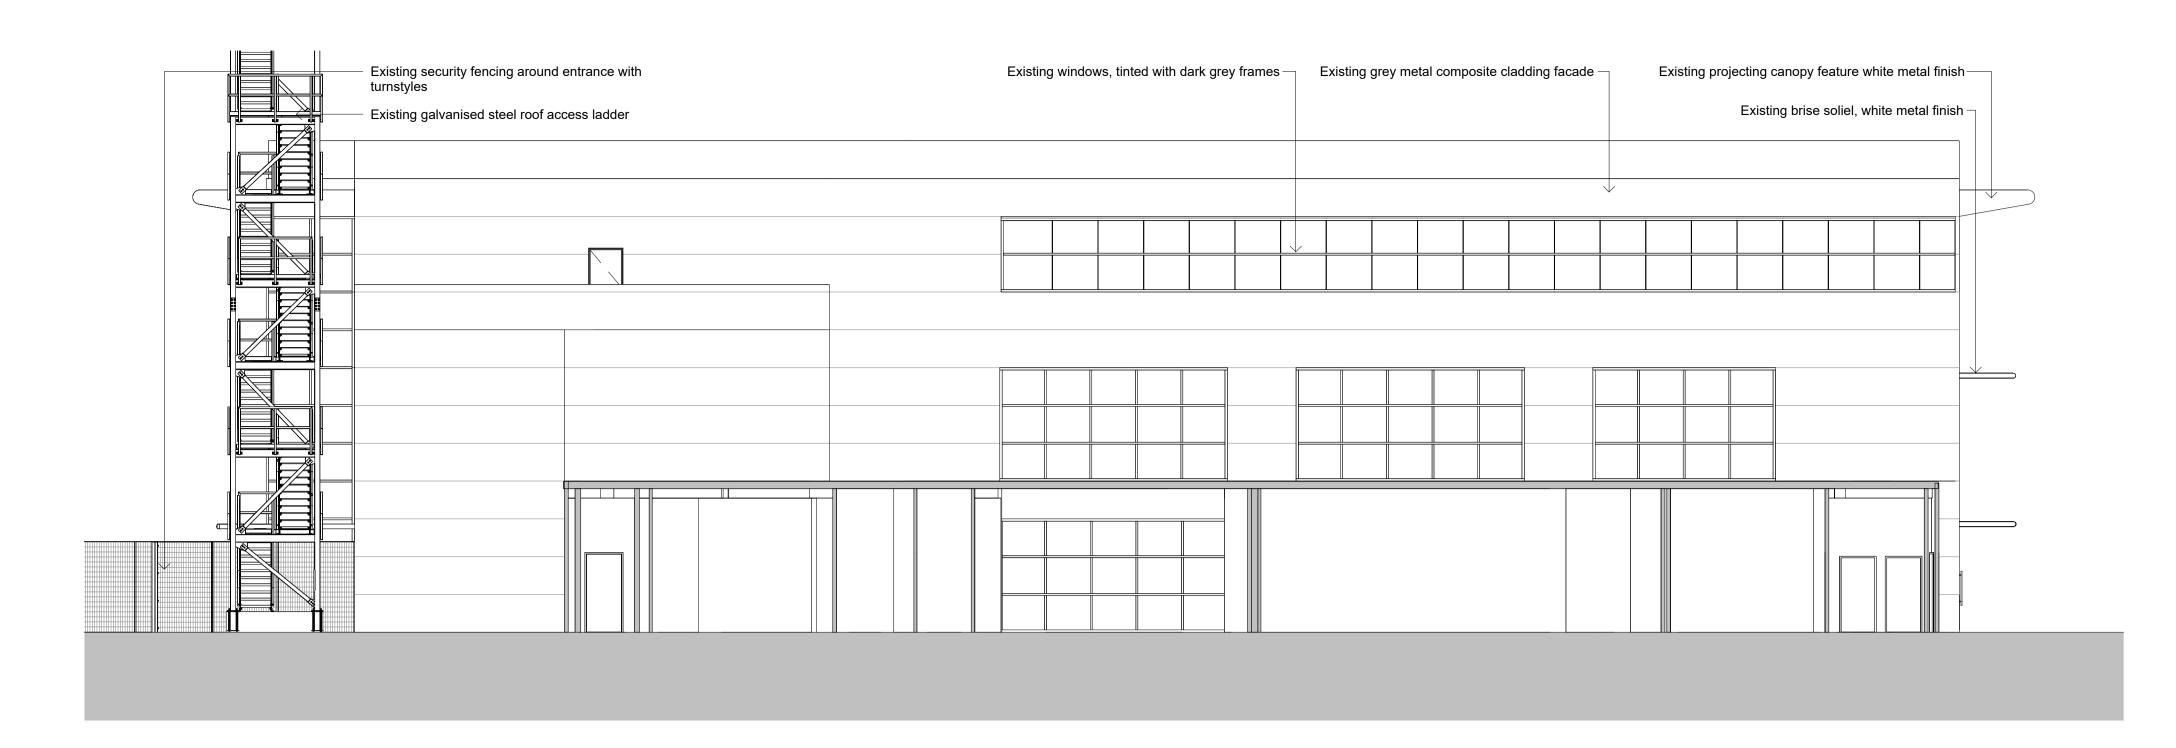

The Print Rooms, 164/180 Union Street, London SE1 0GE

**ATT** 

design@gth-architects.com www.gth-architects.com

Boundary Way, Hemel Hempstead HP2 7LF Hemel 465

Existing ancillary office - Existing North & East Elevation