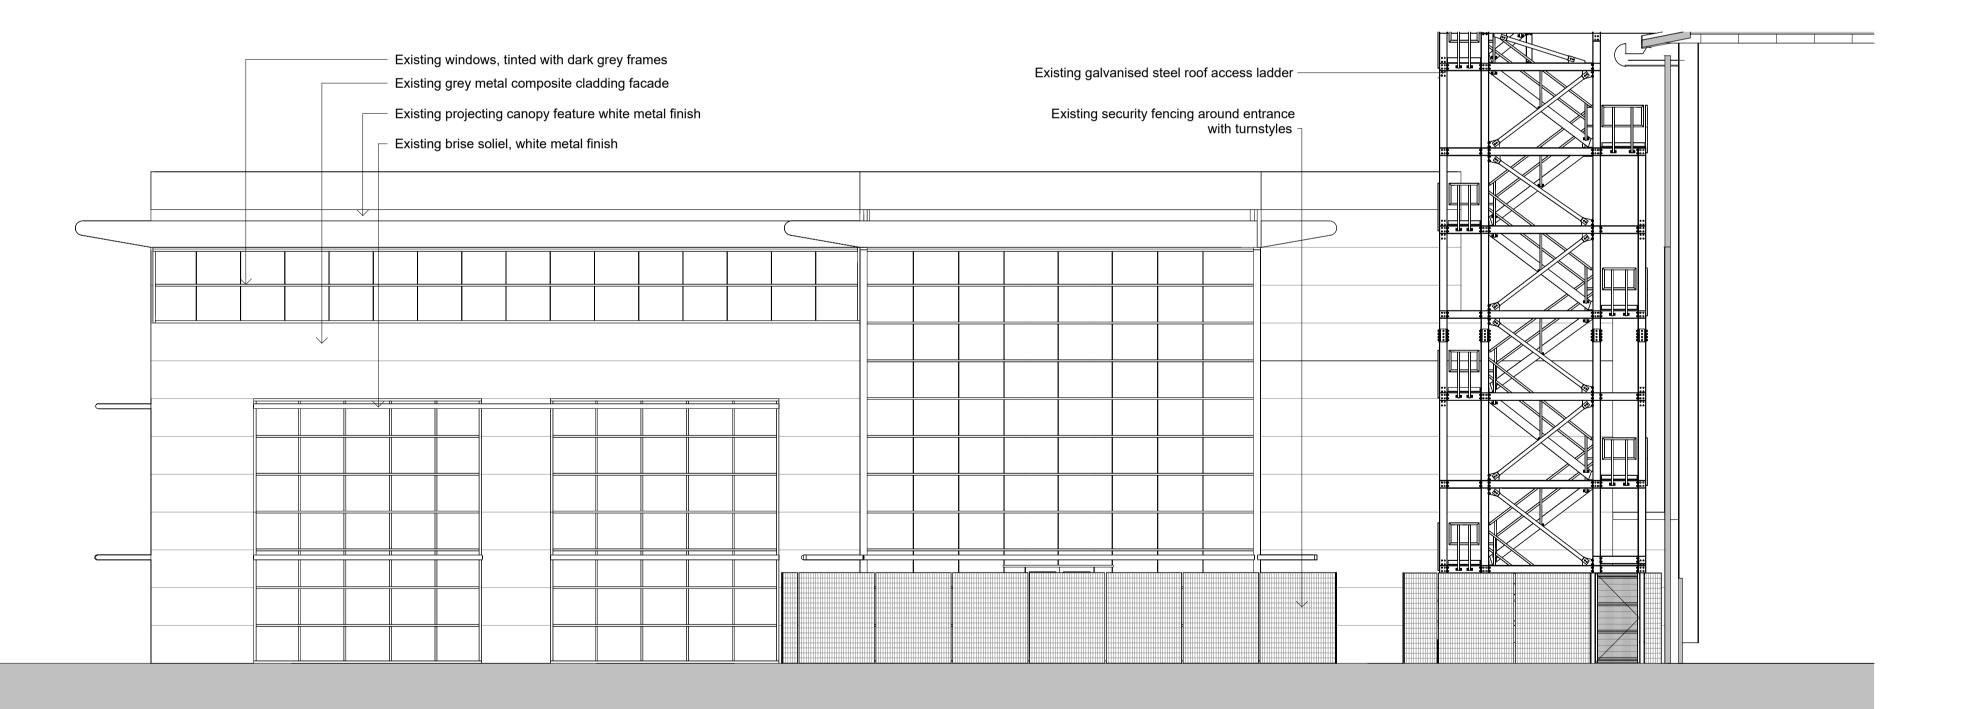

The Print Rooms, 164/180 Union Street, London SE1 0GE

**ATT** 

design@gth-architects.com www.gth-architects.com

Boundary Way, Hemel Hempstead HP2 7LF Hemel 465

Existing ancillary office - Existing North & East Elevation