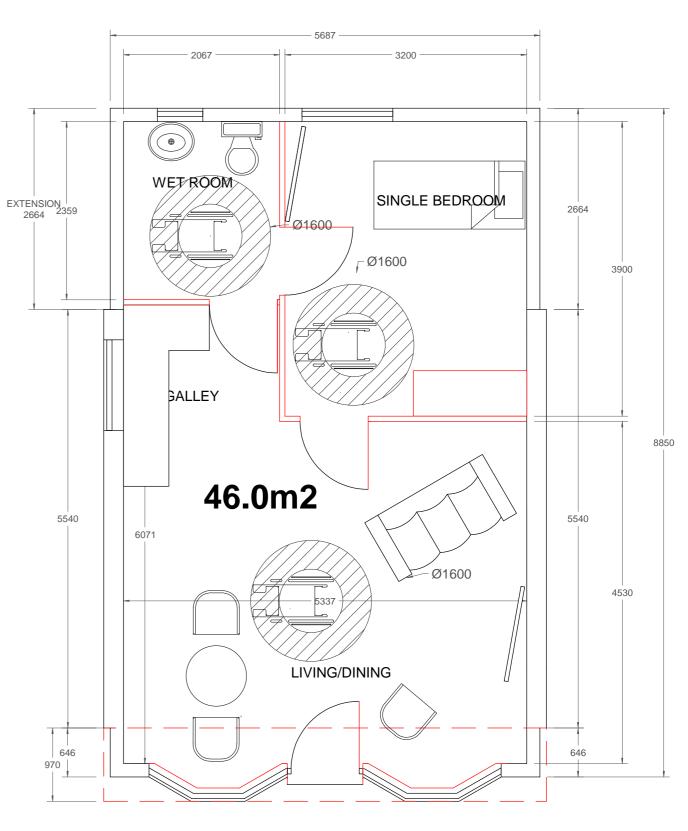

## PROPOSED LAYOUT

| M/S PALMER                                            | Drawing number<br>PALMER070324L                        | Drawing title            | Drawing produced by<br>Adrian Forber Plan Drawing Service<br>0117 9491826                                                                                                                                        |
|-------------------------------------------------------|--------------------------------------------------------|--------------------------|------------------------------------------------------------------------------------------------------------------------------------------------------------------------------------------------------------------|
| Location:                                             | <b>Date:</b> 25 JANUARY 2024 <b>Scale:</b> 1:50, 1:100 | GARAGE PROJECT<br>LAYOUT | Copyright 2024, Adrian Forber Plan Drawing Services                                                                                                                                                              |
| 24 CUCKOO LANE<br>WINTERBOURNE<br>BRISTOL<br>BS36 1AG |                                                        |                          | These drawings are shown true to stated scales however Adrian Forber Plan Drawing Services cannot accept responsibility for errors made by others in scaling from this drawing. Not intended as working drawing. |
|                                                       | Revisions:                                             |                          |                                                                                                                                                                                                                  |