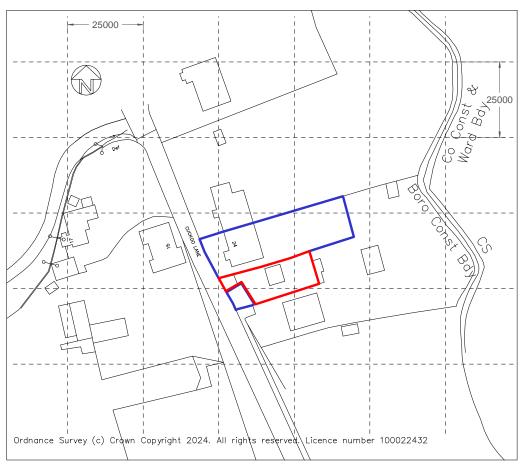

**OS 1:1250 LOCATION PLAN** 

| M/S PALMER                                             | Drawing number<br>PALMER070324OS                  | Drawing title | Drawing produced by<br>Adrian Forber Plan Drawing Service<br>0117 9491826                                                                                                                                                                                             |
|--------------------------------------------------------|---------------------------------------------------|---------------|-----------------------------------------------------------------------------------------------------------------------------------------------------------------------------------------------------------------------------------------------------------------------|
| Location: 24 CUCKOO LANE WINTERBOURNE BRISTOL BS36 1AG | <b>Date:</b> 25 JANUARY 2024 <b>Scale:</b> 1:1250 |               | Copyright 2024, Adrian Forber Plan Drawing Services  These drawings are shown true to stated scales however Adrian Forber Plan Drawing Services cannot accept responsibility for errors made by others in scaling from this drawing. Not intended as working drawing. |
|                                                        | Revisions:                                        |               | <u> </u>                                                                                                                                                                                                                                                              |