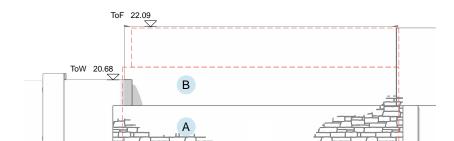

# PROPOSED NORTH EAST ELEVATION

### GARDEN STUDIO PROPOSED FLOOR PLAN

Scale: 1:100



MATERIAL KEY

# PROPOSED NORTH WEST ELEVATION



- EXISTING COTSWOLD STONE
- PROPOSED DARK STAINED TIMBER CLADDING
- PROPOSED DOUBLE GLAZED ALUMINIUM WINDOWS AND DOORS
- PROPOSED METAL CLADDING & ROOFING
- PROPOSED ALUMINIUM RAINWATER GOODS & RAINWATER COLLECTION
- PROPOSED PLANTING
- PROPOSED PAVING
- PROPOSED ROOFLIGHT

## PROPOSED SOUTH WEST ELEVATION

Scale: 1:100



В

### **DRAWING KEY**





TO BE DEMOLISHED

| Studio:<br>Edge Design Workshop Limited. | General Notes: Copyright © EdgeDesignWorkshop Ltd. 2024. EdgeDesignWorkshop is a limited company registered in England and Wales. Registration number 4647312.                                                                                                     | Revision | Date | Drawn | Audited | Details of revision | Project POUND HOUSE 1HORSEFAIR STREET, CHARLTON KINGS, CHELTENH