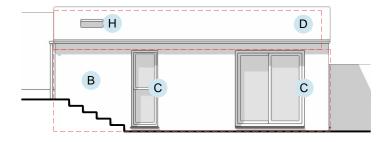

# PROPOSED NORTH EAST ELEVATION

# PROPOSED NORTH WEST ELEVATION

- EXISTING COTSWOLD STONE
- PROPOSED DARK STAINED TIMBER CLADDING
- PROPOSED DOUBLE GLAZED ALUMINIUM WINDOWS AND DOORS
- PROPOSED METAL CLADDING & ROOFING
- PROPOSED ALUMINIUM RAINWATER GOODS & RAINWATER COLLECTION
- PROPOSED PLANTING
- PROPOSED PAVING
- PROPOSED ROOFLIGHT