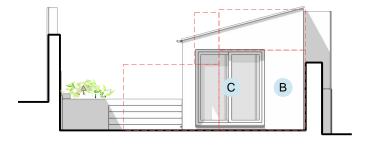

# PROPOSED NORTH EAST ELEVATION

### GARDEN STUDIO PROPOSED FLOOR PLAN

Scale: 1:100



MATERIAL KEY

# PROPOSED NORTH WEST ELEVATION



- EXISTING COTSWOLD STONE
- PROPOSED DARK STAINED TIMBER CLADDING
- PROPOSED DOUBLE GLAZED ALUMINIUM WINDOWS AND DOORS
- PROPOSED METAL CLADDING & ROOFING
- PROPOSED ALUMINIUM RAINWATER GOODS & RAINWATER COLLECTION
- PROPOSED PLANTING
- PROPOSED PAVING
- PROPOSED ROOFLIGHT

## PROPOSED SOUTH WEST ELEVATION

Scale: 1:100



В

### **DRAWING KEY**





TO BE DEMOLISHED

| Studio:<br>Edge Design Workshop Limited. | General Notes: Copyright © EdgeDesignWorkshop Ltd. 2024. EdgeDesignWorkshop is a limited company registered in England and Wales. Registration number 4647312.