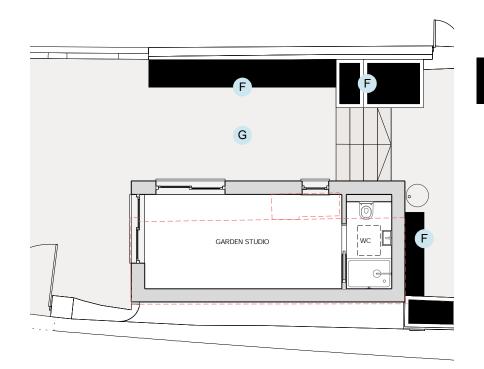

# PROPOSED NORTH EAST ELEVATION

### GARDEN STUDIO PROPOSED FLOOR PLAN

Scale: 1:100



MATERIAL KEY

# PROPOSED NORTH WEST ELEVATION



- EXISTING COTSWOLD STONE
- PROPOSED DARK STAINED TIMBER CLADDING
- PROPOSED DOUBLE GLAZED ALUMINIUM WINDOWS AND DOORS
- PROPOSED METAL CLADDING & ROOFING
- PROPOSED ALUMINIUM RAINWATER GOODS & RAINWATER COLLECTION
- PROPOSED PLANTING
- PROPOSED PAVING
- PROPOSED ROOFLIGHT

## PROPOSED SOUTH WEST ELEVATION

Scale: 1:100



В

### **DRAWING KEY**





TO BE DEMOLISHED

| Studio:<br>Edge Design Workshop Limited. | General Notes: Copyright © EdgeDesignWorkshop Ltd. 2024. EdgeDesignWorkshop is a limited company registered in England and Wales. Registration number 4647312.