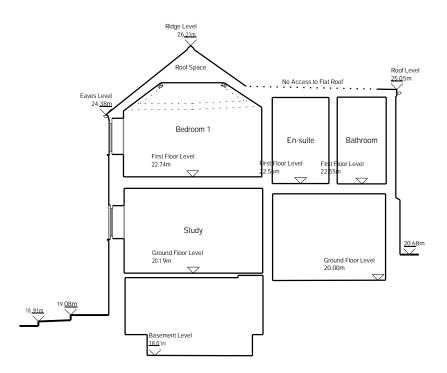

Datum: 15.00m

EXISTING SECTION AA Scale: 1:100 Datum: 15.00m

EXISTING SECTION BB Scale: 1:100