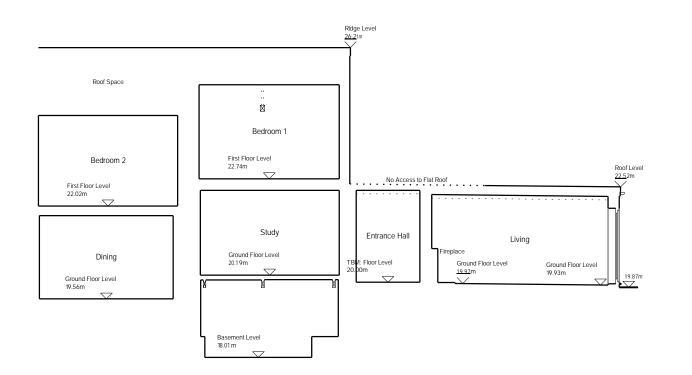

Datum: 15.00m

EXISTING SECTION AA Scale: 1:100 Datum: 15.00m

EXISTING SECTION BB Scale: 1:100