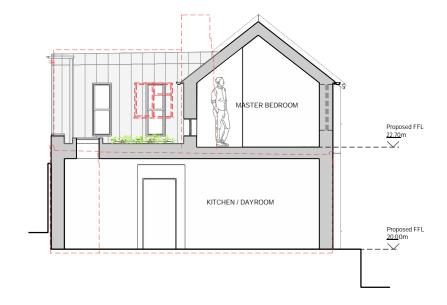

Datum: 15.00m

## PROPOSED SECTION A-A

Scale: 1:100

Datain. 10.00iii

## PROPOSED SECTION B-B

Scale: 1:100

## DRAWING KEY



| Studio:<br>Edge Design Workshop Limited. | General Notes: Copyright © EdgeDesignWorkshop Ltd. 2024. EdgeDesignWorkshop is a limited company registered in England and Wales. Registration number 4647312.                                                                                                     | Revision | Date | Drawn | Audited | Details of revision | Project POUND HOUSE  1HORSEFAIR STREET, CHARLTON KINGS, CHELTENHAM GL53 8JF | Project/Drawing/Revision No. 1634_309 |                          |  |
|------------------------------------------|-----------------------------------------------------------------------------------------------------------------