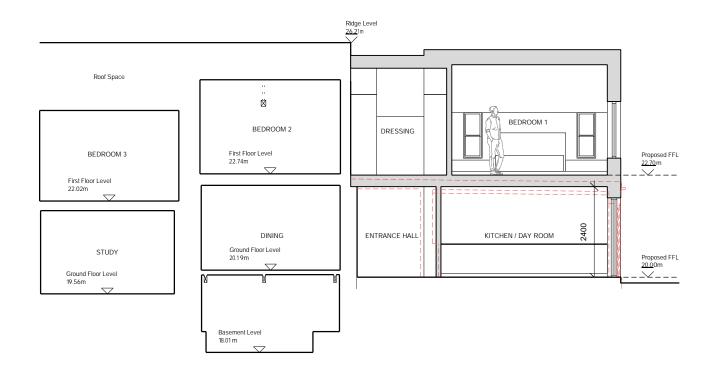

Datum: 15.00m

## PROPOSED SECTION A-A

Scale: 1:100

Datain. 10.00iii

## PROPOSED SECTION B-B

Scale: 1:100

## DRAWING KEY



| Studio:<br>Edge Design Workshop Limited. | General Notes: Copyright © EdgeDesignWorkshop Ltd. 2024. EdgeDesignWorkshop is a limited company registered in England and Wales. Registration number 4647312.                                                                                                     | Revision | Date | Drawn | Audited | Details of revision | Project POUND HOUSE  1HORSEFAIR STREET, CHARLTON KINGS, CHELTENHAM GL53 8JF | Project/Drawing/Revision No. 1634_309 |                          |  |
|------------------------------------------|---------------------------------------------------------------------------------------------------------------