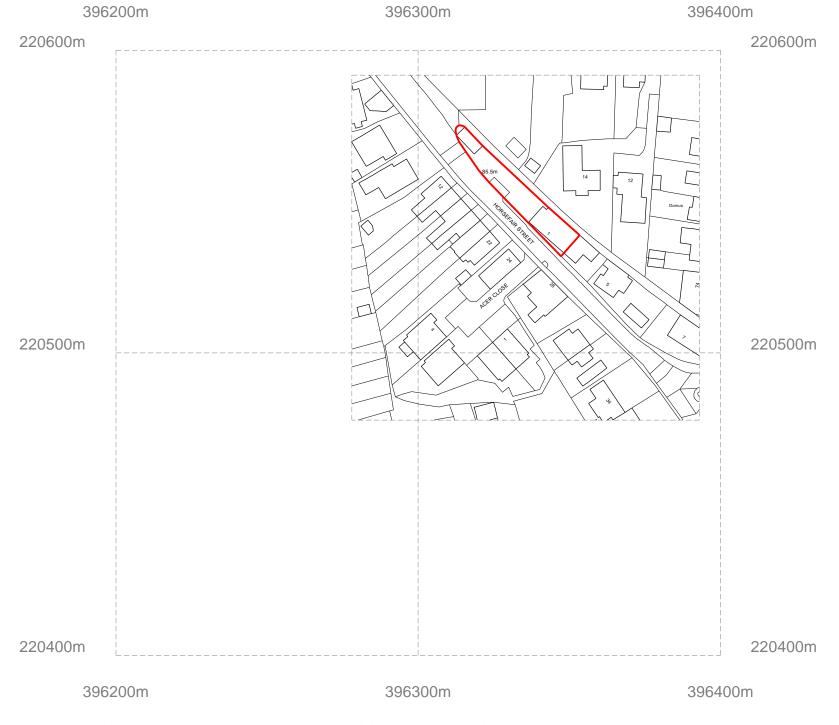

©Crown Copyright and database rights 2023 OS Licence no. AC0000849896

N 20 30 40 50 M

| Studio:                       | General Notes:                                                                                     | Revision | Date | Drawn | Audited | Details of revision | Project                                                  | Project/Drawir |
|-------------------------------|----------------------------------------------------------------------------------------------------|----------|------|-------|---------|---------------------|----------------------------------------------------------|----------------|
| Edge Design Workshop Limited. | Copyright © EdgeDesignWorkshop Ltd. 2024.                                                          |          |      |       |         |                     | POUND HOUSE                                              | 1634_3         |
|                               | EdgeDesignWorkshop is a limited company registered in England and Wales.                           |          |      |       |         |                     | 1 HORSEFAIR STREET, CHARLTON KINGS, CHELTENHAM GL53 8 JF |                |
|                               | Registration number 4647312.                                                                       |          |      |       |         |                     |                                                          |                |
|                               | RIBA Chartered practice number 20022034.                                                           |          |      |       |         |                     | Description                                              | RIBA Stage/S   |
|                               | This drawing is not to be reproduced, copied or given to a third party without express permission. |          |      |       |         |                     | EXTENSION AND ALTERATIONS TO EXISTING HOUSE              | 3              |
|                               | Do not scale drawings, dimensions govern.                                                          |          |      |       |         |                     |                                                          |                |
|                               | All dimensions shall be verified on site before proceeding with the work.                          |          |      |       |         |                     |                                                          |                |
|                               | All dimensions given in millimetres unless stated otherwise.                                       |          |      |       |         |                     | Drawing Title                                            | Scale          |
|                               | All drawings to be read in conjunction with other consultants drawings and specifications.         |          |      |       |         |                     | LOCATION PLAN                                            |                |
|                               | EdgeDesignWorkshop Ltd. are to be formally notified of any discrepencies.                          |          |      |       |         |                     | LOCATION FEAN                                            | 1:1250 @A3     |
|                               |                                                                                                    |          |      |       |         |                     |                                                          |                |