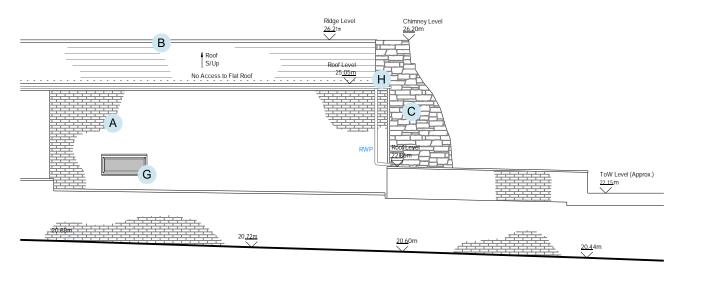

### EXISTING NORTH EAST ELEVATION Scale: 1:100

# MATERIAL KEY

- Α EXISTING BUFF FACING BRICKWORK В EXISTING SLATE ROOF TILES С EXISTING COTSWOLD STONE D EXISTING OFF-WHITE RENDER E EXISTING DARK STAINED TIMBER CLADDING F EXISTING TIMBER FRAME WINDOWS & DOORS G EXISTING UPVC DOUBLE GLAZED WINDOWS & DOORS
- Н EXISTING UPVC RAINWATER GOODS
- 1 EXISTING METAL RAILINGS & GATE