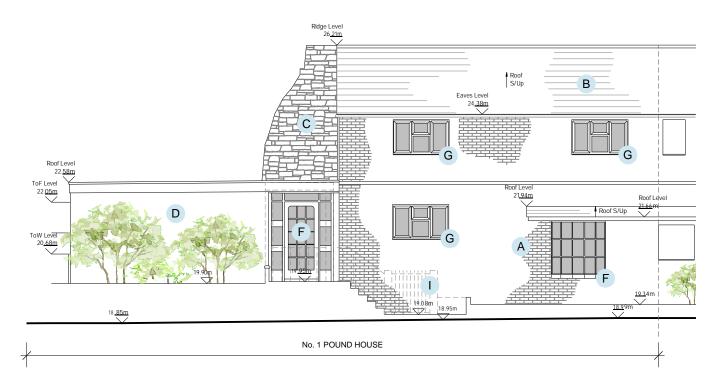

# EXISTING NORTH WEST ELEVATION Scale: 1:100

Scale: 1:100

# MATERIAL KEY

- Α EXISTING BUFF FACING BRICKWORK В EXISTING SLATE ROOF TILES С EXISTING COTSWOLD STONE D EXISTING OFF-WHITE RENDER E EXISTING DARK STAINED TIMBER CLADDING F EXISTING TIMBER FRAME WINDOWS & DOORS G EXISTING UPVC DOUBLE GLAZED WINDOWS & DOORS
- Н EXISTING UPVC RAINWATER GOODS
- 1 EXISTING METAL RAILINGS & GATE