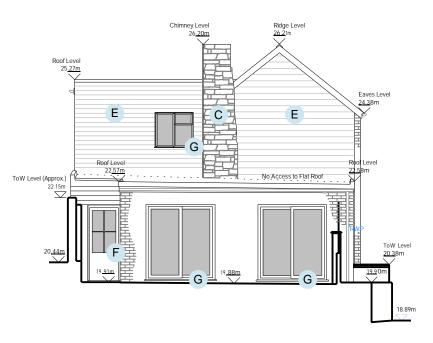

# MATERIAL KEY

- Α EXISTING BUFF FACING BRICKWORK В EXISTING SLATE ROOF TILES С EXISTING COTSWOLD STONE D EXISTING OFF-WHITE RENDER E EXISTING DARK STAINED TIMBER CLADDING F EXISTING TIMBER FRAME WINDOWS & DOORS G EXISTING UPVC DOUBLE GLAZED WINDOWS & DOORS
- Н EXISTING UPVC RAINWATER GOODS
- 1 EXISTING METAL RAILINGS & GATE