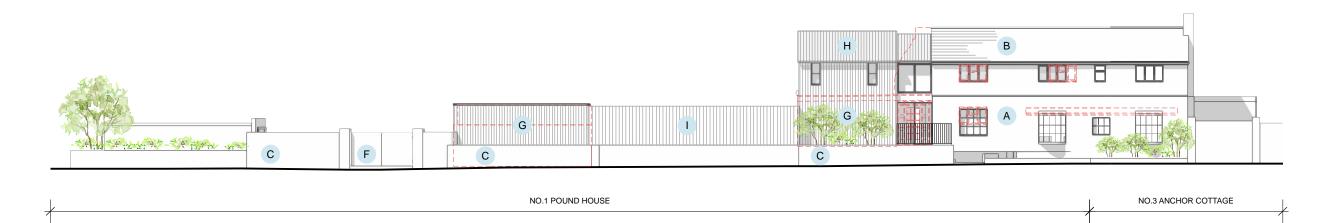

## MATERIAL KEY

- A EXISTING FACING BRICKWORK
- B EXISTING SLATE ROOF TILES
- C EXISTING COTSWOLD STONE

- D EXISTING CLOSEBOARD TIMBER FENCE
- E EXISTING TIMBER TRELLIS TERRACE GUARDING H
- F EXISTING PAINTED TIMBER GATE

- PROPOSED DARK STAINED TIMBER CLADDING
- H PROPOSED METAL CLADDING & ROOFING

G

1 PROPOSED CLOSEBOARDED TIMBER FENCE

## PROPOSED STREET ELEVATION - HORSEFAIR STREET Scale: 1:200

TO BE DEMOLISHED

| Studio:                       | General Notes:                                                                                     | Revision | Date | Drawn | Audited | Details of revision | Project                                                                                                               | Project/D |
|-------------------------------|----------------------------------------------------------------------------------------------------|----------|------|-------|---------|---------------------|-----------------------------------------------------------------------------------------------------------------------|-----------|
| Edge Design Workshop Limited. | Copyright © EdgeDesignWorkshop Ltd. 2024.                                                          |          |      |       |         |                     | POUND HOUSE 1HORSEFAIR STREET, CHARLTON KINGS, CHELTENHAM GL53 8JF                                                    | 1634      |
|                               | EdgeDesignWorkshop is a limited company registered in England and Wales.                           |          |      |       |         |                     |                                                                                                                       |           |
|                               | Registration number 4647312.                                                                       |          |      |       |         |                     |                                                                                                                       |           |
|                               | RIBA Chartered practice number 20022034.                                                           |          |      |       |         |                     | Description<br>EXTENSION AND ALTERATIONS TO EXISTING HOUSE<br>Drawing Title<br>STREET ELEVATION EXISTING AND PROPOSED | RIBA Sta  |
|                               | This drawing is not to be reproduced, copied or given to a third party without express permission. |          |      |       |         |                     |                                                                                                                       | 3         |
|                               | Do not scale drawings, dimensions govern.                                                          |          |      |       |         |                     |                                                                                                                       |           |
|                               | All dimensions shall be verified on site before proceeding with the work.                          |          |      |       |         |                     |                                                                                                                       |           |
|                               | All dimensions given in millimetres unless stated otherwise.                                       |          |      |       |         |                     |                                                                                                                       | Scale     |
|                               | All drawings to be read in conjunction with other consultants drawings and specifications.         |          |      |       |         |                     |                                                                                                                       |           |
|                               | EdgeDesignWorkshop Ltd. are to be formally notified of any discrepencies.                          |          |      |       |         |                     |                                                                                                                       | 1:100 @A3 |
|                               |                                                                                                    |          |      |       |         |                     |                                                                                                                       |           |