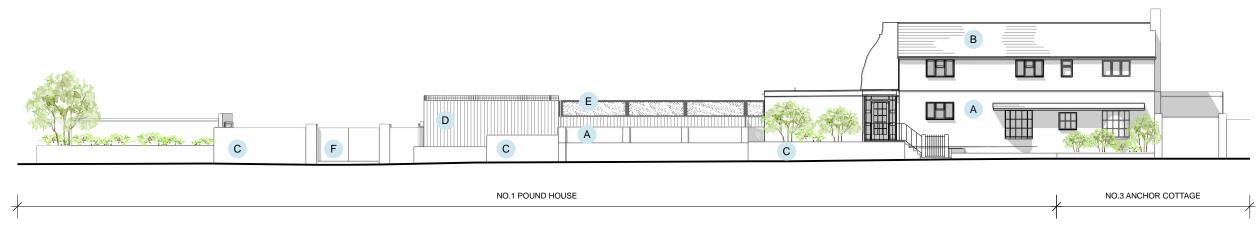

## MATERIAL KEY

- A EXISTING FACING BRICKWORK
- B EXISTING SLATE ROOF TILES
- C EXISTING COTSWOLD STONE

- D EXISTING CLOSEBOARD TIMBER FENCE
- E EXISTING TIMBER TRELLIS TERRACE GUARDING H
- F EXISTING PAINTED TIMBER GATE

## EXISTING STREET ELEVATION - HORSEFAIR STREET Scale: 1:200