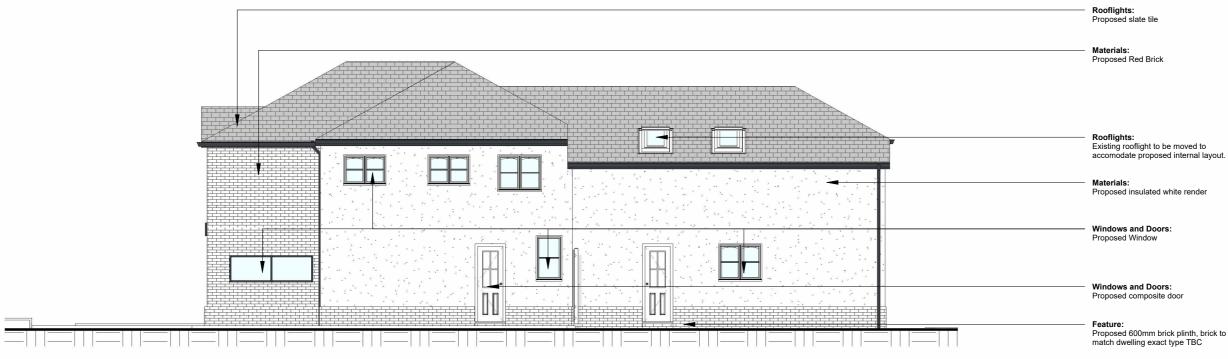

## PROPOSED NORTH AND WEST ELEVATIONS . . .

## North

1:100

## West

1:100

\*All existing windows to be replaced and upgraded with aluminium framed windows colour RAL 7016 to match the proposed windows.

Do not scale from drawing. AM2 Ltd accept no responsibility for any dimensions obtained by measuring or scaling from this drawing and no reliance should be placed on such dimensions. If no dimension is given, it is the responsibility of the recipient to obtain the dimension specifically from the author or by site measurement.