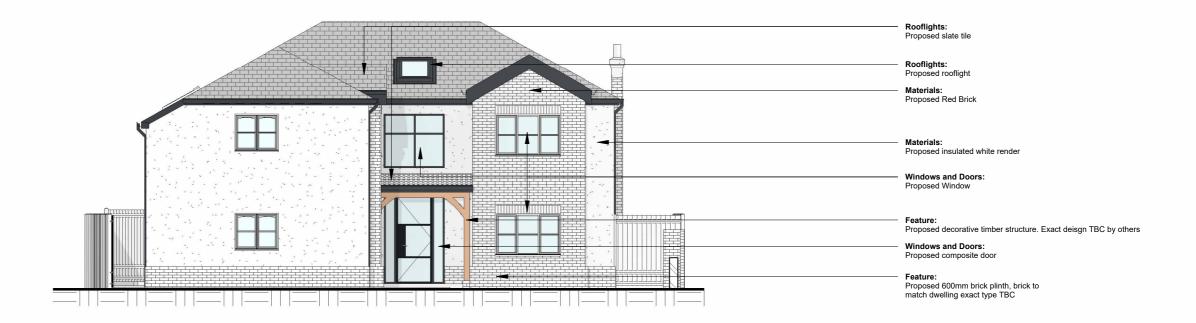

## PROPOSED NORTH AND WEST ELEVATIONS . . .

## West

1:100

\*All existing windows to be replaced and upgraded with aluminium framed windows colour RAL 7016 to match the proposed windows.

Do not scale from drawing. AM2 Ltd accept no responsibility for any dimensions obtained by measuring or scaling from this drawing and no reliance should be placed on such dimensions. If no dimension is given, it is the responsibility of the recipient to obtain the dimension specifically from the author or by site measurement.