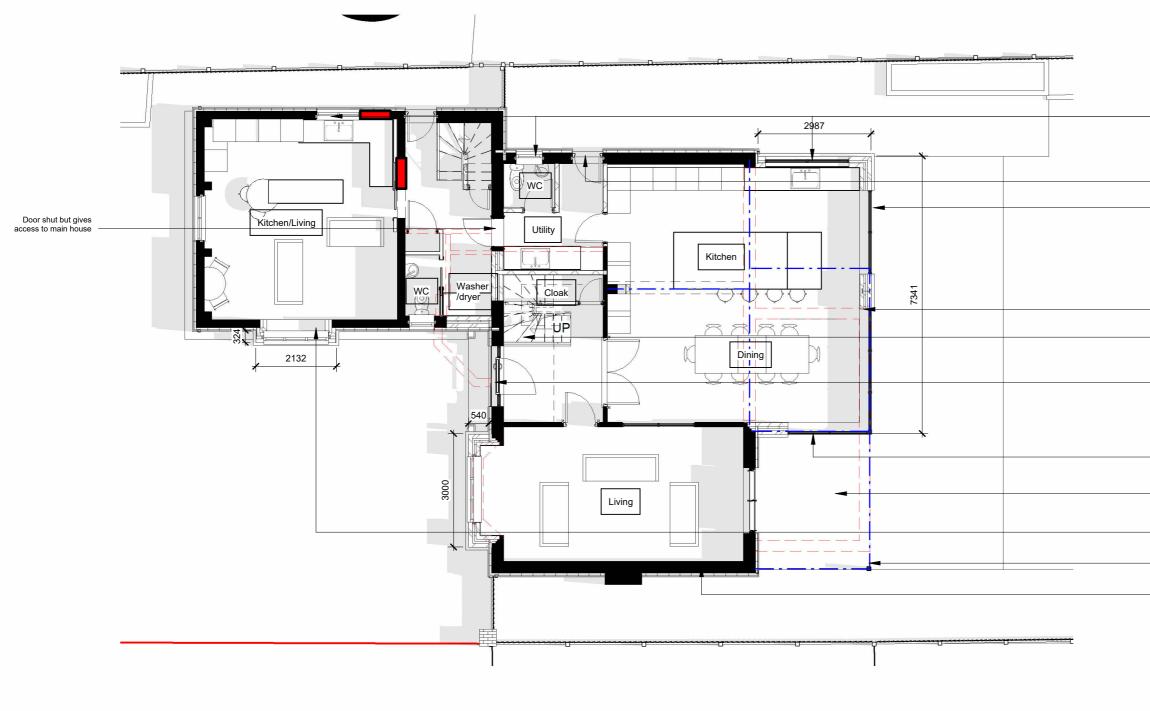

## PROPOSED GROUND FLOOR PLAN . . .

Z Proposed walls

Demolished walls
Skylights

\*All existing windows to be replaced and upgraded with aluminium framed windows colour RAL 7016 to match the proposed windows.

10 m

5

SCALE 1:100

## 14 MARLOCK CLOSE, FISKERTON, SOUTHWELL, NG25 OUB

Windows and Doors: Proposed Window

 Windows and Doors: Proposed composite door

Windows and Doors: Proposed french or sliding door exact type TBC

 Windows and Doors: Proposed bifold/Sliding doors TBC with optional fully openable glazed corner
 Ecoturo:

Feature: Flip Stairs

Windows and Doors: Proposed composite door

Windows and Doors: Proposed bifold/Sliding doors TBC with optional fully openable glazed corner

Feature: Pergola Above

Windows and Doors: Proposed Window Seat

Structre: External steel support

Windows and Doors: Proposed Window

## Ground Floor 1:100

Do not scale from drawing. AM2 Ltd accept no responsibility for any dimensions obtained by measuring or scaling from this drawing and no reliance should be placed on such dimensions. If no dimension is given, it is the responsibility of the recipient to obtain the dimension specifically from the author or by site measurement. The sizing of all structural and service elements must always be checked against the relevant engineer's drawings. No reliance should be placed upon sizing information shown on this drawing.