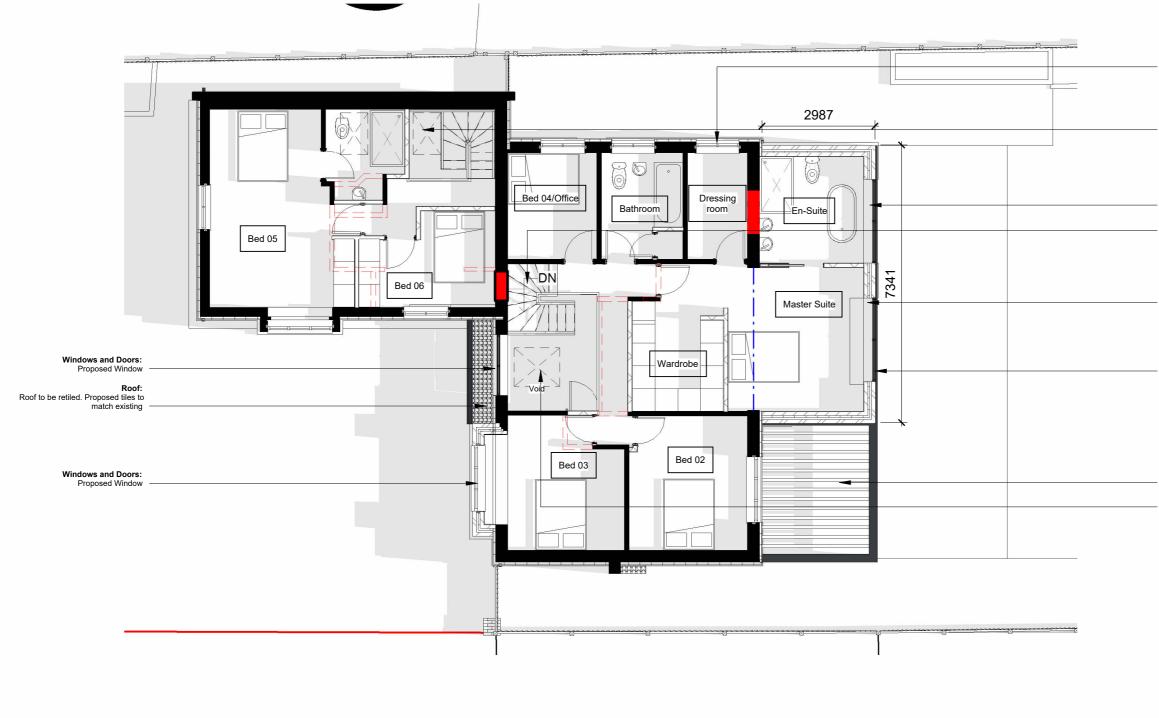

## PROPOSED FIRST FLOOR PLAN . . .

Existing walls

Z Proposed walls

Demolished wallsSkylights

\*All existing windows to be replaced and upgraded with aluminium framed windows colour RAL 7016 to match the proposed windows.

## 14 MARLOCK CLOSE, FISKERTON, SOUTHWELL, NG25 OUB

Windows and Doors: Proposed Window

Rooflights: Existing rooflight to be moved to accomodate proposed internal layout.

Roof: Proposed Flat Roof

Feature: Proposed double kite winder stair

Windows and Doors: Proposed sliding Window

Windows and Doors: Proposed Window Seat

Feature: Timber Pergola Rooflights: Proposed Rooflights Above

4

1

## **First Floor** 1 : 100

Do not scale from drawing. AM2 Ltd accept no responsibility for any dimensions obtained by measuring or scaling from this drawing and no reliance should be placed on such dimensions. If no dimension is given, it is the responsibility of the recipient to obtain the dimension specifically from the author or by site measurement. The sizing of all structural and service elements must always be checked against the relevant engineer's drawings. No reliance should be placed upon sizing information shown on this drawing.