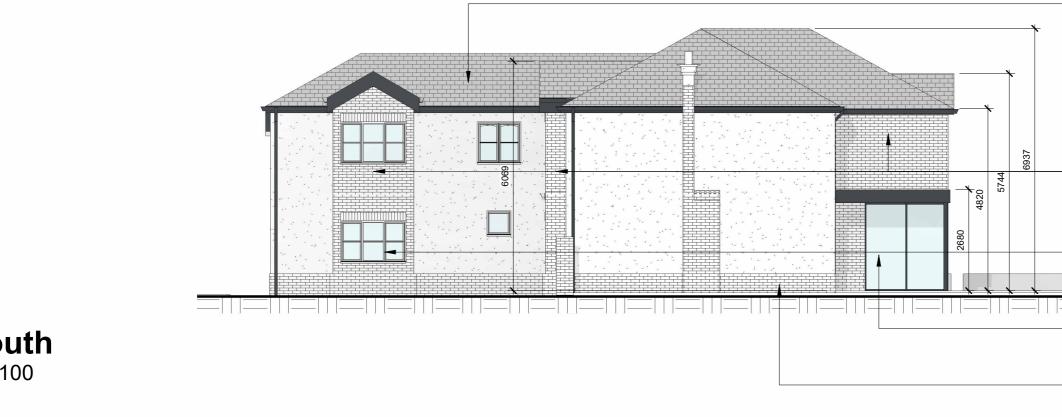

## PROPOSED SOUTH AND EAST ELEVATIONS . . .

East 1:100

\*All existing windows to be replaced and upgraded with aluminium framed windows colour RAL 7016 to match the proposed windows.

10 m

SCALE 1:100 @A3