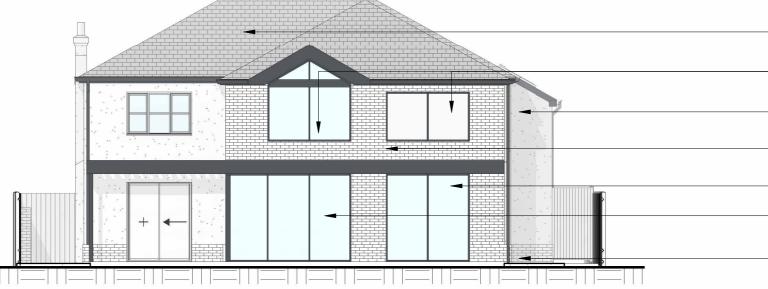

## 14 MARLOCK CLOSE, FISKERTON, SOUTHWELL, NG25 OUB

|   | Rooflights:<br>Proposed slate tile                                                                       |
|---|----------------------------------------------------------------------------------------------------------|
| - |                                                                                                          |
|   |                                                                                                          |
|   |                                                                                                          |
|   |                                                                                                          |
|   |                                                                                                          |
|   | Materials:<br>Proposed Red brick exact type TBC                                                          |
|   |                                                                                                          |
|   | Windows and Doors:<br>Proposed Window seat                                                               |
|   |                                                                                                          |
|   | Windows and Doors:<br>Proposed bifold/Sliding doors TBC<br>with optional fully openable glazed<br>corner |
|   | Feature:<br>Proposed 600mm brick plinth, brick to<br>match dwelling exact type TBC                       |
|   | Rooflights:<br>Proposed slate tile                                                                       |
|   | Windows and Doors:<br>Proposed windows                                                                   |
|   | Materials:<br>Proposed insulated white render                                                            |
|   | Materials:<br>Proposed Red brick exact type TBC                                                          |
|   | Windows and Doors:<br>Proposed french or sliding door exact type TBC                                     |
|   | Windows and Doors:<br>Proposed bifold/Sliding doors TBC with<br>optional fully openable glazed corner    |
|   | Feature:<br>Proposed 600mm brick plinth, brick to<br>match dwelling exact type TBC                       |