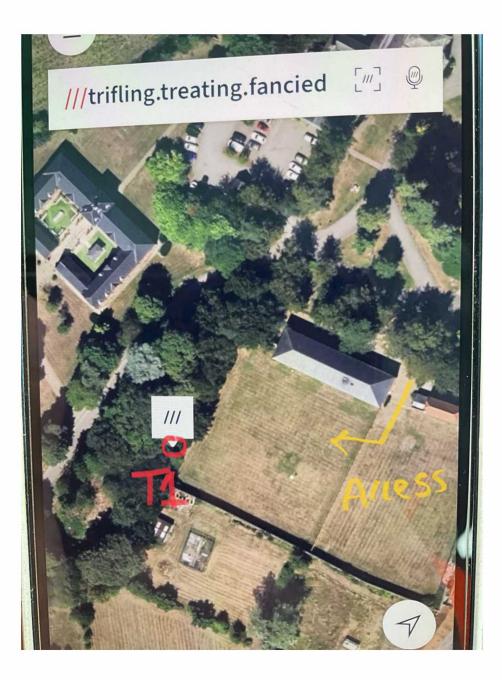

#### Client Address:

Tony Graham Wings School Kirklington Hall, Main St, Kirklington, Newark Kirklington, NG22 8NB

|                                           |                    |            |              |               |                  | Notes                                                                                                                       | Recommendations                                                                                                                                                                                                                                                                                |                 |
|-------------------------------------------|--------------------|------------|--------------|---------------|------------------|-----------------------------------------------------------------------------------------------------------------------------|------------------------------------------------------------------------------------------------------------------------------------------------------------------------------------------------------------------------------------------------------------------------------------------------|-----------------|
|                                           |                    |            |              |               |                  |                                                                                                                             | Priority                                                                                                                                                                                                                                                                                       |                 |
| Reference<br>G=Group<br>H=Hedge<br>T=Tree | Age &<br>Species   | Height (m) | Crown Ht (m) | Diameter (cm) | Crown spread (m) | All measurements are for our guidance<br>purposes only                                                                      | Inspect Frequency<br>(yrs)                                                                                                                                                                                                                                                                     | Life expectancy |
| T=Tree                                    | T1 Mature<br>Holly | Yes        | 4<br>Ye<br>s | 38            | Yes              | Conservation area, 5 day notice for removal<br>required. Application will be made by ourselves if<br>the quote is accepted. | Failed at the root<br>plate and resting on<br>a listed wall<br>overhanging the<br>grassed area used as<br>full time<br>accommodation by<br>the students.<br>Requesting 5 day<br>notice to remove to<br>ground level chip in<br>situ where<br>appropriate and<br>stack logs as habitat.<br>High |                 |

Map/diagram where appropriate