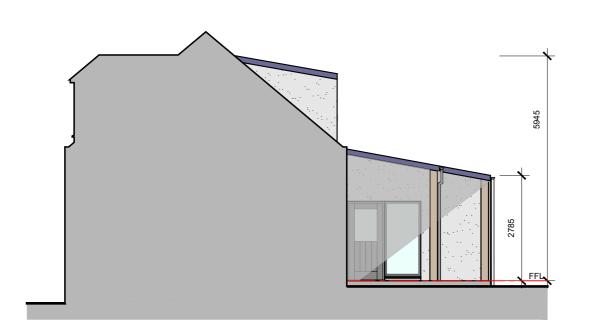

## South Elevation

North Elevation Scale 1:100

**Hidden East Elevation** 

East Elevation

Scale 1:100

West Elevation Scale 1:100

**Hidden West Elevation** Scale 1:100

Adjustments & Extension to Farmhouse At: Westerton of Rayne Farmhouse Old Rayne Insch Aberdeenshire AB52 6SD JOHN WINK DESIGN For: Keith & June Will Elevations As noted @ A2 March 2024 3023-021 t-01464 841113 | e-office@johnwinkdesign.co.uk Midtown of Foudland | Glens of Foudland | Huntly | Aberdeenshire | AB54 6AR Note
Dimensions must not be scaled from this drawing. If in any doubt - ask! All dimensions to be checked prior to work commencing or prior to any components being manufactured. Any discrepancy to be reported. All work and material to comply fully with all current British Standards Codes of Practice, building regulations, IEE regulations and all HSE acts.