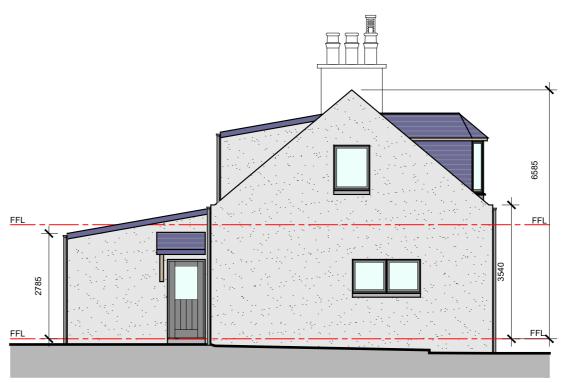

## South Elevation

North Elevation Scale 1:100

**Hidden East Elevation** 

East Elevation

Scale 1:100

West Elevation Scale 1:100

**Hidden West Elevation** Scale 1:100

Adjustments & Extension to Farmhouse At: Westerton of Rayne Farmhouse Old Rayne Insch Aberdeenshire AB52 6SD JOHN WINK DESIGN For: Keith & June Will Elevations As noted @ A2 March 2024 3023-021 t-01464 841113 | e-office@johnwinkdesign.co.uk Midtown of Foudland | Glens of Foudland | Huntly | Aberdeenshire | AB54 6AR Note
Dimensions must not be scaled from this drawing. If in any doubt - ask! All dimensions to be checked prior to work commencing or prior to any components being manufactured. Any discrepancy to be reported. All work and material to comply fully with all current British Standards Codes of Practice, building regulations, IEE regulations and all HSE acts.