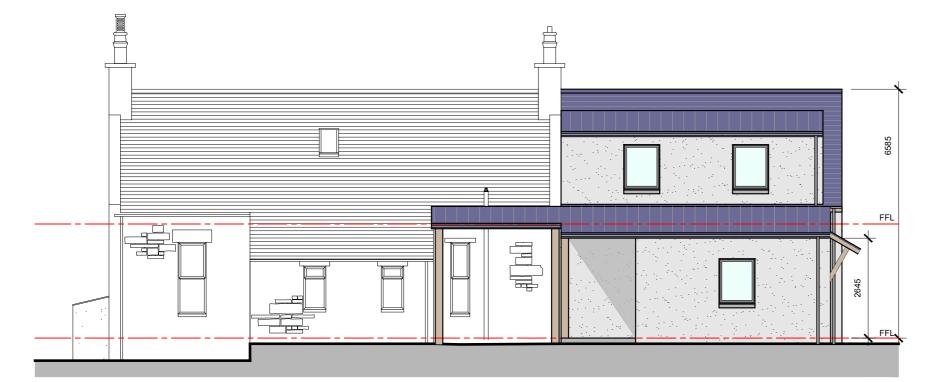

## South Elevation

North Elevation Scale 1:100

**Hidden East Elevation** 

East Elevation

Scale 1:100

West Elevation Scale 1:100

**Hidden West Elevation** Scale 1:100

Adjustments & Extension to Farmhouse At: Westerton of Rayne Farmhouse Old Rayne Insch Aberdeenshire AB52 6SD JOHN WINK DESIGN For: Keith & June Will Elevations As noted @ A2 March 2024 3023-021 t-01464 841113 | e-office@johnwinkdesign.co.uk Midtown of Foudland | Glens of Foudland | Huntly | Aberdeenshire | AB54 6AR Note
Dimensions must not be scaled from this drawing. If in any doubt - ask! All dimensions to be checked prior to work commencing or prior to any components being manufactured. Any discrepancy to be reported. All work and material to comply fully with all current British Standards Codes of Practice, building regulations, IEE regulations and all HSE acts.