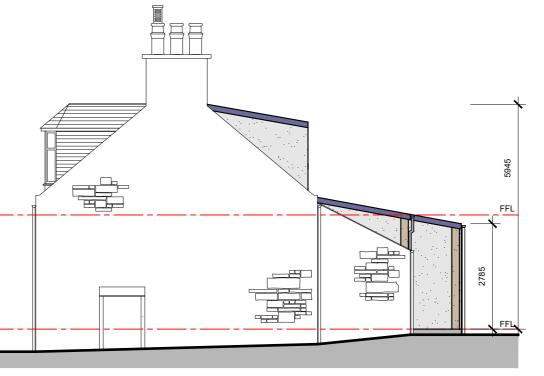

## South Elevation

North Elevation Scale 1:100

**Hidden East Elevation** 

East Elevation

Scale 1:100

West Elevation Scale 1:100

**Hidden West Elevation** Scale 1:100

Adjustments & Extension to Farmhouse At: Westerton of Rayne Farmhouse Old Rayne Insch Aberdeenshire AB52 6SD JOHN WINK DESIGN For: Keith & June Will Elevations As noted @ A2 March 2024 3023-021 t-01464 841113 | e-office@johnwinkdesign.co.uk Midtown of Foudland | Glens of Foudland | Huntly | Aberdeenshire | AB54 6AR Note
Dimensions must not be scaled from this drawing. If in any doubt - ask! All dimensions to be checked prior to work commencing or prior to any components being manufactured. Any discrepancy to be reported. All work and material to comply fully with all current British Standards Codes of Practice, building regulations, IEE regulations and all HSE acts.