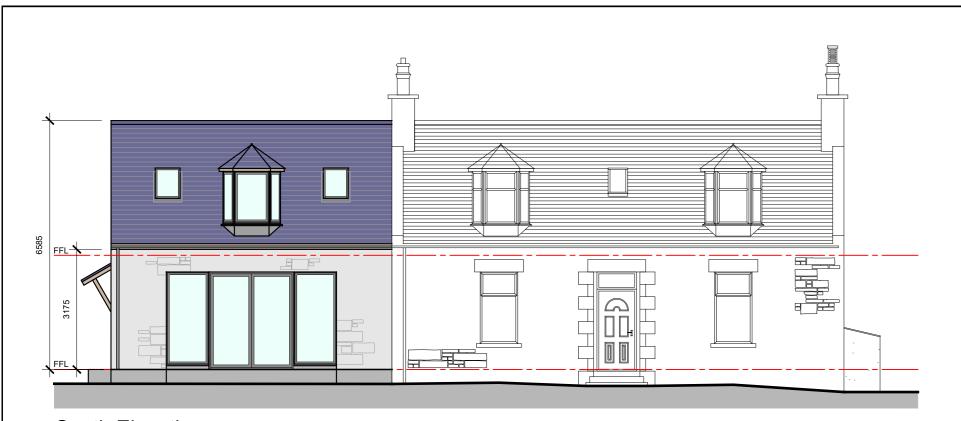

## South Elevation

North Elevation Scale 1:100

**Hidden East Elevation** 

East Elevation

Scale 1:100

West Elevation Scale 1:100

**Hidden West Elevation** Scale 1:100

Adjustments & Extension to Farmhouse At: Westerton of Rayne Farmhouse Old Rayne Insch Aberdeenshire AB52 6SD JOHN WINK DESIGN For: Keith & June Will Elevations As noted @ A2 March 2024 3023-021 t-01464 841113 | e-office@johnwinkdesign.co.uk Midtown of Foudland | Glens of Foudland | Huntly | Aberdeenshire | AB54 6AR Note
Dimensions must not be scaled from this drawing. If in any doubt - ask! All dimensions to be checked prior to work commencing or prior to any components being manufactured. Any discrepancy to be reported. All work and material to comply fully with all current British Standards Codes of Practice, building regulations, IEE regulations and all HSE acts.