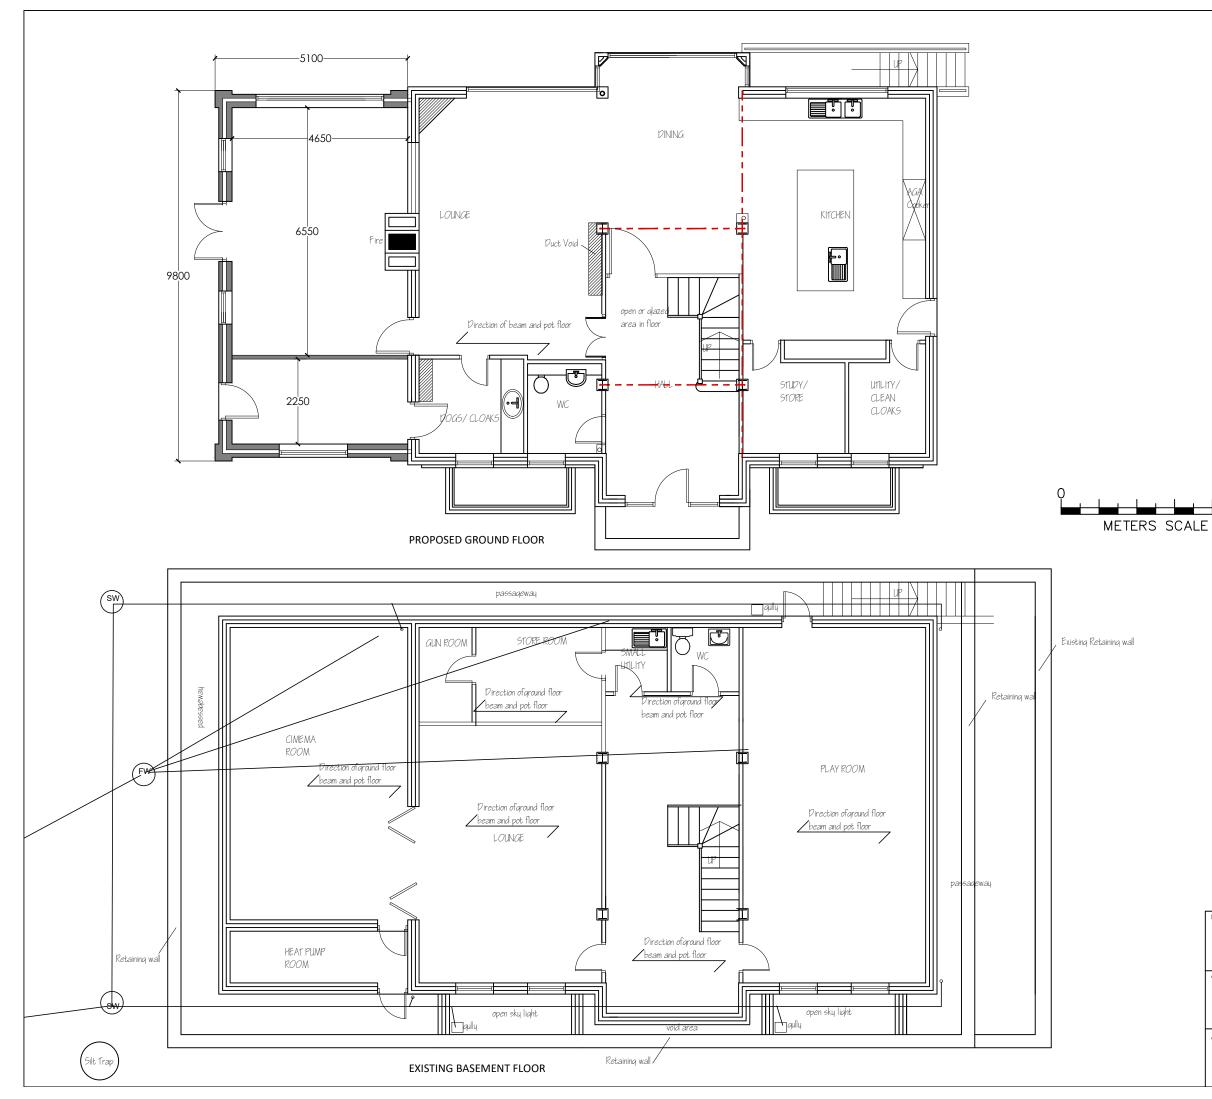

|   | Notes:                                                                                                |
|---|-------------------------------------------------------------------------------------------------------|
|   | 1. This Drawing & Design are copyright and may not be                                                 |
|   | reproduced without the written consent                                                                |
|   | Architectural Design & Management<br>2. Use Figured Dimensions Only.                                  |
|   | 3. The CONTRACTOR is to check and verify all Figured Dimensions,                                      |
|   | Site & Drainage Levels prior to commencement of work and<br>notify the designer of any discrepancies. |
|   | 4. The Contractor is to check the drawing against all other relevant                                  |
|   | drawings, specifications and/or bills of quantities as issued.                                        |
|   | 5. IF IN DOUBT - ASK!                                                                                 |
|   |                                                                                                       |
|   |                                                                                                       |
|   |                                                                                                       |
|   |                                                                                                       |
|   |                                                                                                       |
|   |                                                                                                       |
|   |                                                                                                       |
|   |                                                                                                       |
|   |                                                                                                       |
|   |                                                                                                       |
|   |                                                                                                       |
|   |                                                                                                       |
|   |                                                                                                       |
|   |                                                                                                       |
|   |                                                                                                       |
|   |                                                                                                       |
|   |                                                                                                       |
|   |                                                                                                       |
|   |                                                                                                       |
|   |                                                                                                       |
|   |                                                                                                       |
|   |                                                                                                       |
|   | GENERAL MATERIALS                                                                                     |
|   |                                                                                                       |
|   | WALLS -                                                                                               |
|   | FACE BRICKWORK WITH SANDSTONE                                                                         |
|   | COPING TO MATCH EXISTING                                                                              |
|   | 25.0000                                                                                               |
|   |                                                                                                       |
|   | SINGLE PLY FLAT ROOF WITH LANTERN LIGHT<br>AND PARAPET WALLS                                          |
|   | AND FARAFEI WALLS                                                                                     |
|   | WINDOWS / DOORS -                                                                                     |
|   | TO MATCH EXISTING PROFILE                                                                             |
|   |                                                                                                       |
|   | RAINWATER GOODS -                                                                                     |
|   | BLACK UPVC TO MATCH EXISTING                                                                          |
|   |                                                                                                       |
|   | PROPOSED FOUL AND SURFACE WATER TO                                                                    |
|   | DISCHARGE VIA EXISTING SEWERS.                                                                        |
|   |                                                                                                       |
|   |                                                                                                       |
|   |                                                                                                       |
|   |                                                                                                       |
|   |                                                                                                       |
|   |                                                                                                       |
| _ |                                                                                                       |