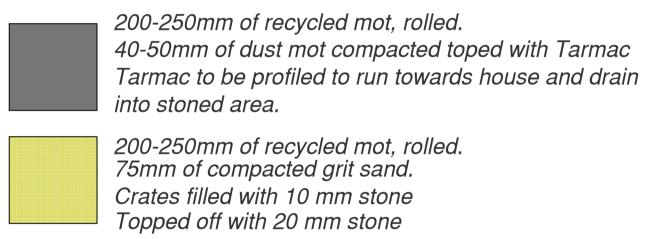

## Location Plan 1:1250

into stoned area. 200-250mm of recycled mot, rolled. 75mm of compacted grit sand. Crates filled with 10 mm stone Topped off with 20 mm stone