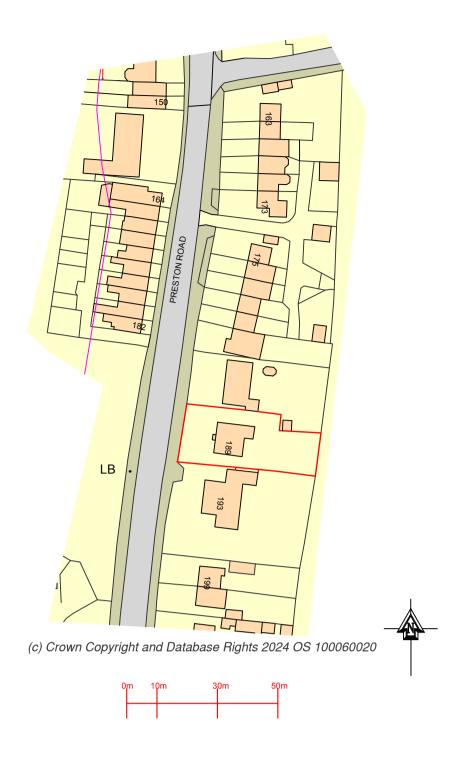

## Location Plan 1:1250

into stoned area. 200-250mm of recycled mot, rolled. 75mm of compacted grit sand. Crates filled with 10 mm stone Topped off with 20 mm stone