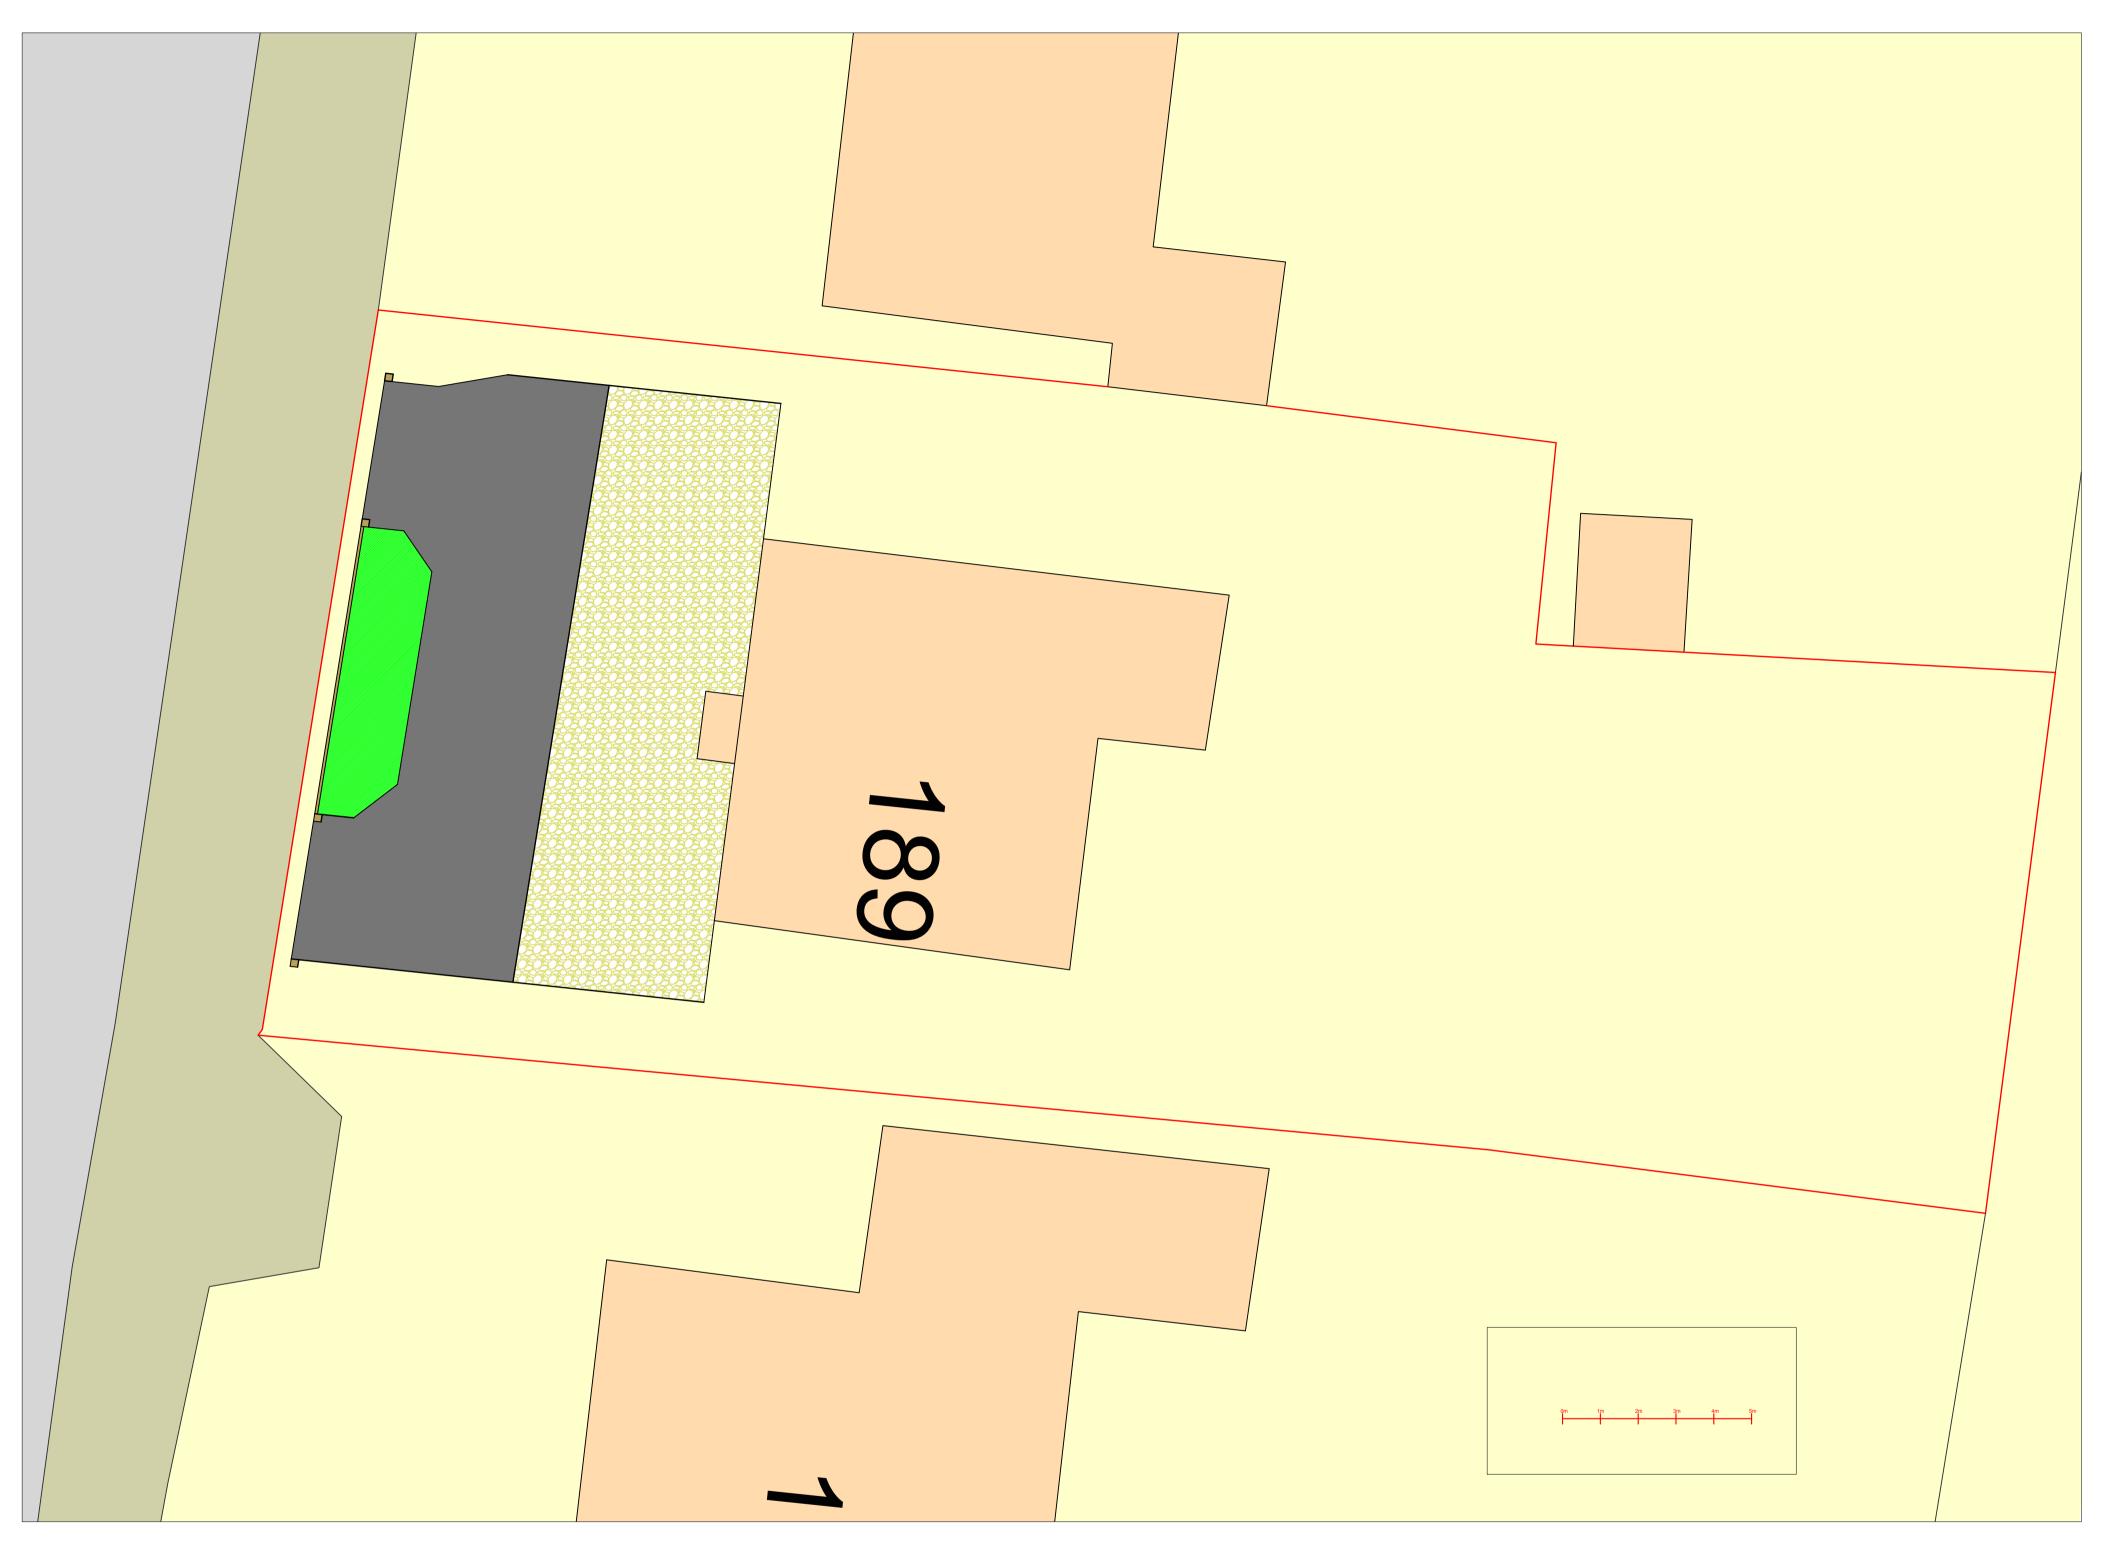

Site Layout 1:100







## Location Plan 1:1250



into stoned area. 200-250mm of recycled mot, rolled. 75mm of compacted grit sand. Crates filled with 10 mm stone Topped off with 20 mm stone

## Planting

| Proposed fence & driveway at :<br>189 Preston Road<br>Coppull<br>PR7 5DR |                                |       |
|--------------------------------------------------------------------------|--------------------------------|-------|
| CLIENT:                                                                  | Michael Nelson                 |       |
| DATE:                                                                    | March 2024                     |       |
| SCALE:                                                                   | 1:50, 1:100 & 1:1250 @ A1      |       |
|