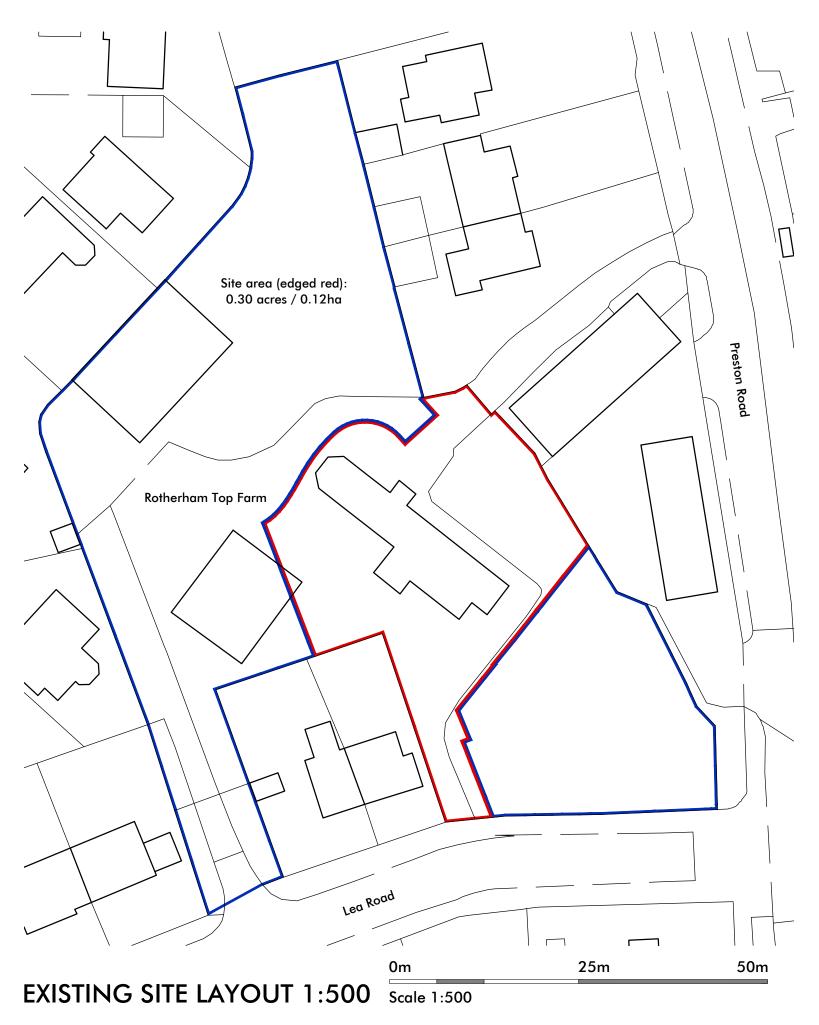

## **LOCATION PLAN 1:1250**

Om 125m Scale 1:1250

**Revision Notes:** 

| CLIENT  | Primrose Holdings (1995) Ltd                                         |       |          |          |            |
|---------|----------------------------------------------------------------------|-------|----------|----------|------------|
| PROJECT | Proposed Residential Development at                                  |       |          |          |            |
|         | Rotherham Top Farm, Preston Road, Whittle-le-Woods, Chorley, PR6 7PG |       |          |          |            |
| DRAWING | Existing Site Layout & Location Plan                                 |       |          |          |            |
| DRAWN   | ASL                                                                  | DATE  | 11/03/24 | NUMBER   | 23/076/L03 |
| SCALE   | Varies                                                               | SHEET | A3       | REVISION | -          |