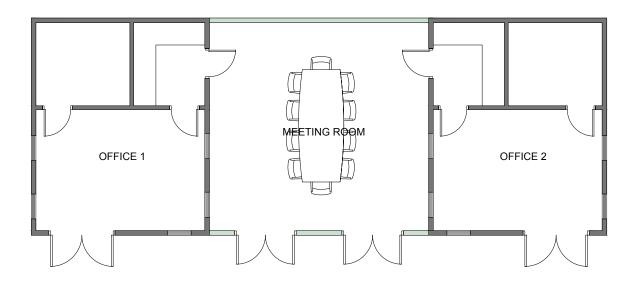

FRONT ELEVATION

REAR ELEVATION

SIDE ELEVATION

| 0 2.5 5<br>Scale 1:100       | 7.5 10m                          |                                      |          |            |
|------------------------------|----------------------------------|--------------------------------------|----------|------------|
| CLIENT:                      | PROJECT:                         | DRAWING TITLE:                       | STATUS:  | SCALE:     |
|                              | CLIFFS BARN,<br>THE ATACC GROUP, | PROPOSED OFFICE PLANS AND ELEVATIONS | PLANNING | 1:100 @ A3 |
| EDUCATE   INNOVATE   EMPOWER | MAWDESLEY                        | DRAWING NUMBER:                      |          | DATE:      |
|                              |                                  | 0234 - 2003                          |          | 24/03/2024 |