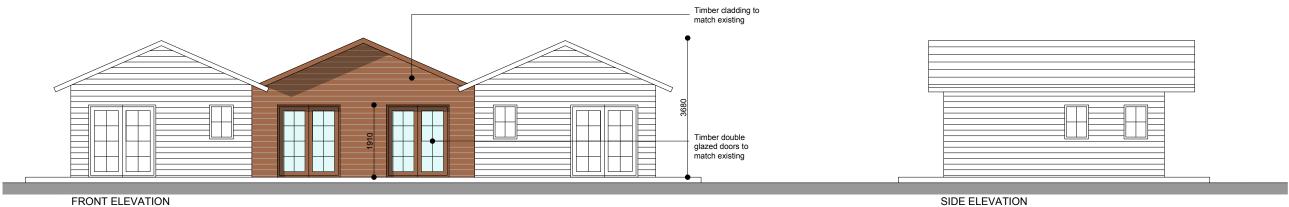

FRONT ELEVATION

REAR ELEVATION

SIDE ELEVATION

| 0 2.5 5<br>Scale 1:100       | 7.5 10m                          |                                      |          |            |
|------------------------------|----------------------------------|--------------------------------------|----------|------------|
| CLIENT:                      | PROJECT:                         | DRAWING TITLE:                       | STATUS:  | SCALE:     |
|                              | CLIFFS BARN,<br>THE ATACC GROUP, | PROPOSED OFFICE PLANS AND ELEVATIONS | PLANNING | 1:100 @ A3 |
| EDUCATE   INNOVATE   EMPOWER | MAWDESLEY                        | DRAWING NUMBER:                      |          | DATE:      |
|                              |                                  | 0234 - 2003                          |          | 24/03/2024 |