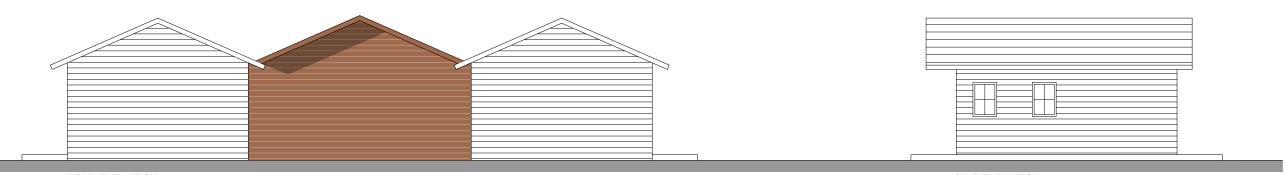

FRONT ELEVATION

REAR ELEVATION

SIDE ELEVATION

| 0 2.5 5<br>Scale 1:100       | 7.5 10m                          |                                      |          |            |
|------------------------------|----------------------------------|--------------------------------------|----------|------------|
| CLIENT:                      | PROJECT:                         | DRAWING TITLE:                       | STATUS:  | SCALE:     |
|                              | CLIFFS BARN,<br>THE ATACC GROUP, | PROPOSED OFFICE PLANS AND ELEVATIONS | PLANNING | 1:100 @ A3 |
| EDUCATE   INNOVATE   EMPOWER | MAWDESLEY                        | DRAWING NUMBER:                      |          | DATE:      |
|                              |                                  | 0234 - 2003                          |          | 24/03/2024 |