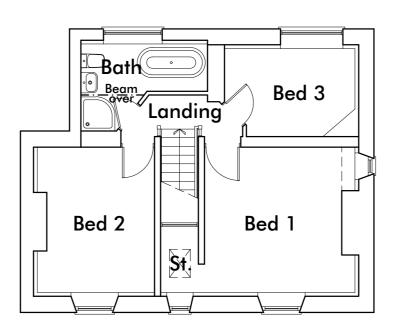

## FIRST FLOOR PLAN

| Revision | Notes: |
|----------|--------|
|          |        |

| CLIENT  | Matthews, Andy                                       |       |          |          |            |  |
|---------|------------------------------------------------------|-------|----------|----------|------------|--|
| PROJECT | Proposed Extensions and Internal Alterations to      |       |          |          |            |  |
|         | 405 Preston Road, Clayton-le-Woods, Chorley, PR6 7JA |       |          |          |            |  |
| DRAWING | Existing Floor Plans and Elevations                  |       |          |          |            |  |
| DRAWN   | EGR                                                  | DATE  | 08/12/23 | NUMBER   | 23/112/E01 |  |
| SCALE   | 1:100                                                | SHEET | A2       | REVISION | -          |  |