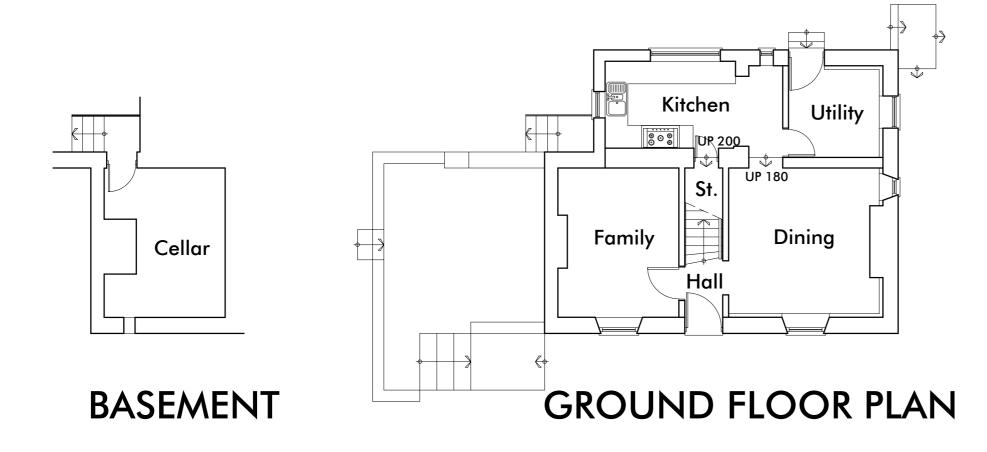

10m

**LMP** ARCHITECTS

213 Preston Road, Whittle-le-Woods, Chorley, Lancashire, PR6 7PS Telephone: 01257 261555 | Website: www.Imparchitects.co.uk Trading name of Lawson Margerison Practice Ltd. Registered in England and Wales No. 5597973 ©