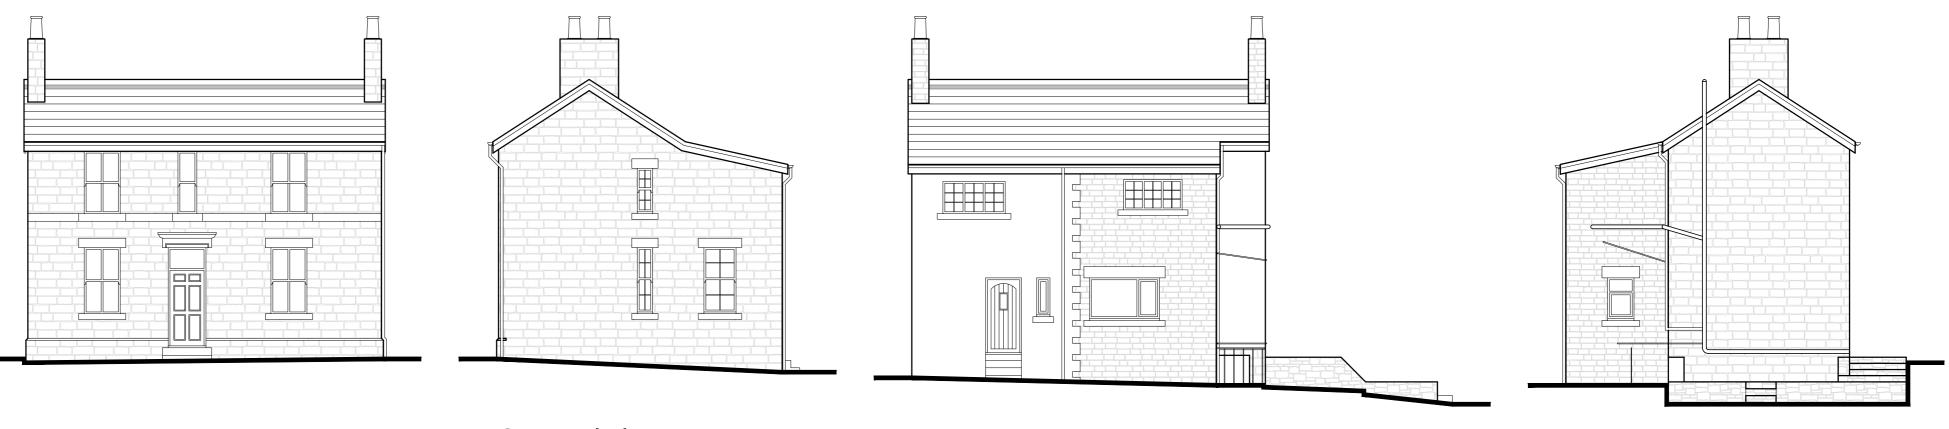

FRONT

SIDE (R)



REAR

SIDE (L)



## FIRST FLOOR PLAN

| Revision | Notes: |
|----------|--------|
|          |        |

| CLIENT  | Matthews, Andy                                       |       |          |          |            |  |
|---------|------------------------------------------------------|-------|----------|----------|------------|--|
| PROJECT | Proposed Extensions and Internal Alterations to      |       |          |          |            |  |
|         | 405 Preston Road, Clayton-le-Woods, Chorley, PR6 7JA |       |          |          |            |  |
| DRAWING | Existing Floor Plans and Elevations                  |       |          |          |            |  |
| DRAWN   | EGR                                                  | DATE  | 08/12/23 | NUMBER   | 23/112/E01