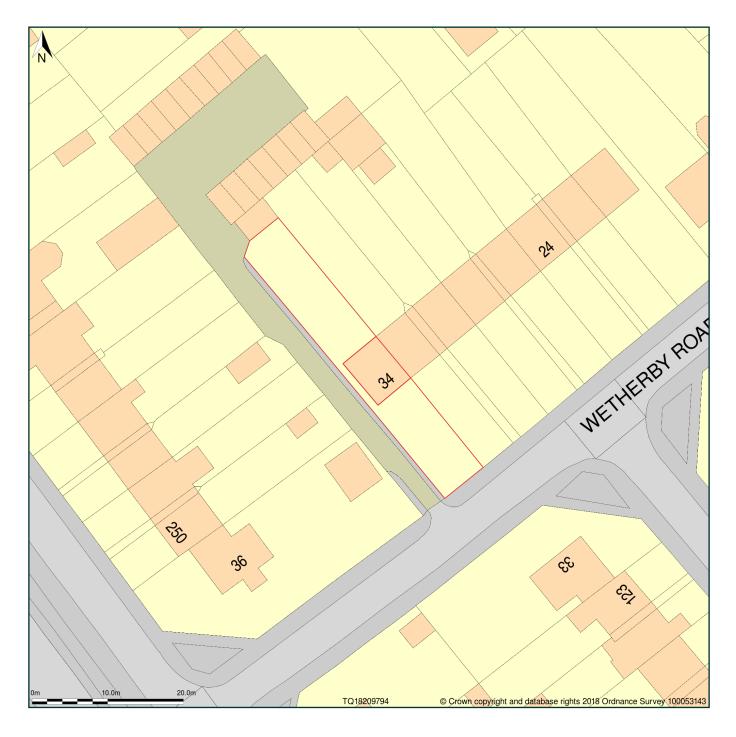

## 34, Wetherby Road, Borehamwood, Hertfordshire, WD6 4LH

Block Plan shows area bounded by: 518161.99, 197901.91 518251.99, 197991.91 (at a scale of 1:500), OSGridRef: TQ18209794. The representation of a road, track or path is no evidence of a right of way. The representation of features as lines is no evidence of a property boundary.