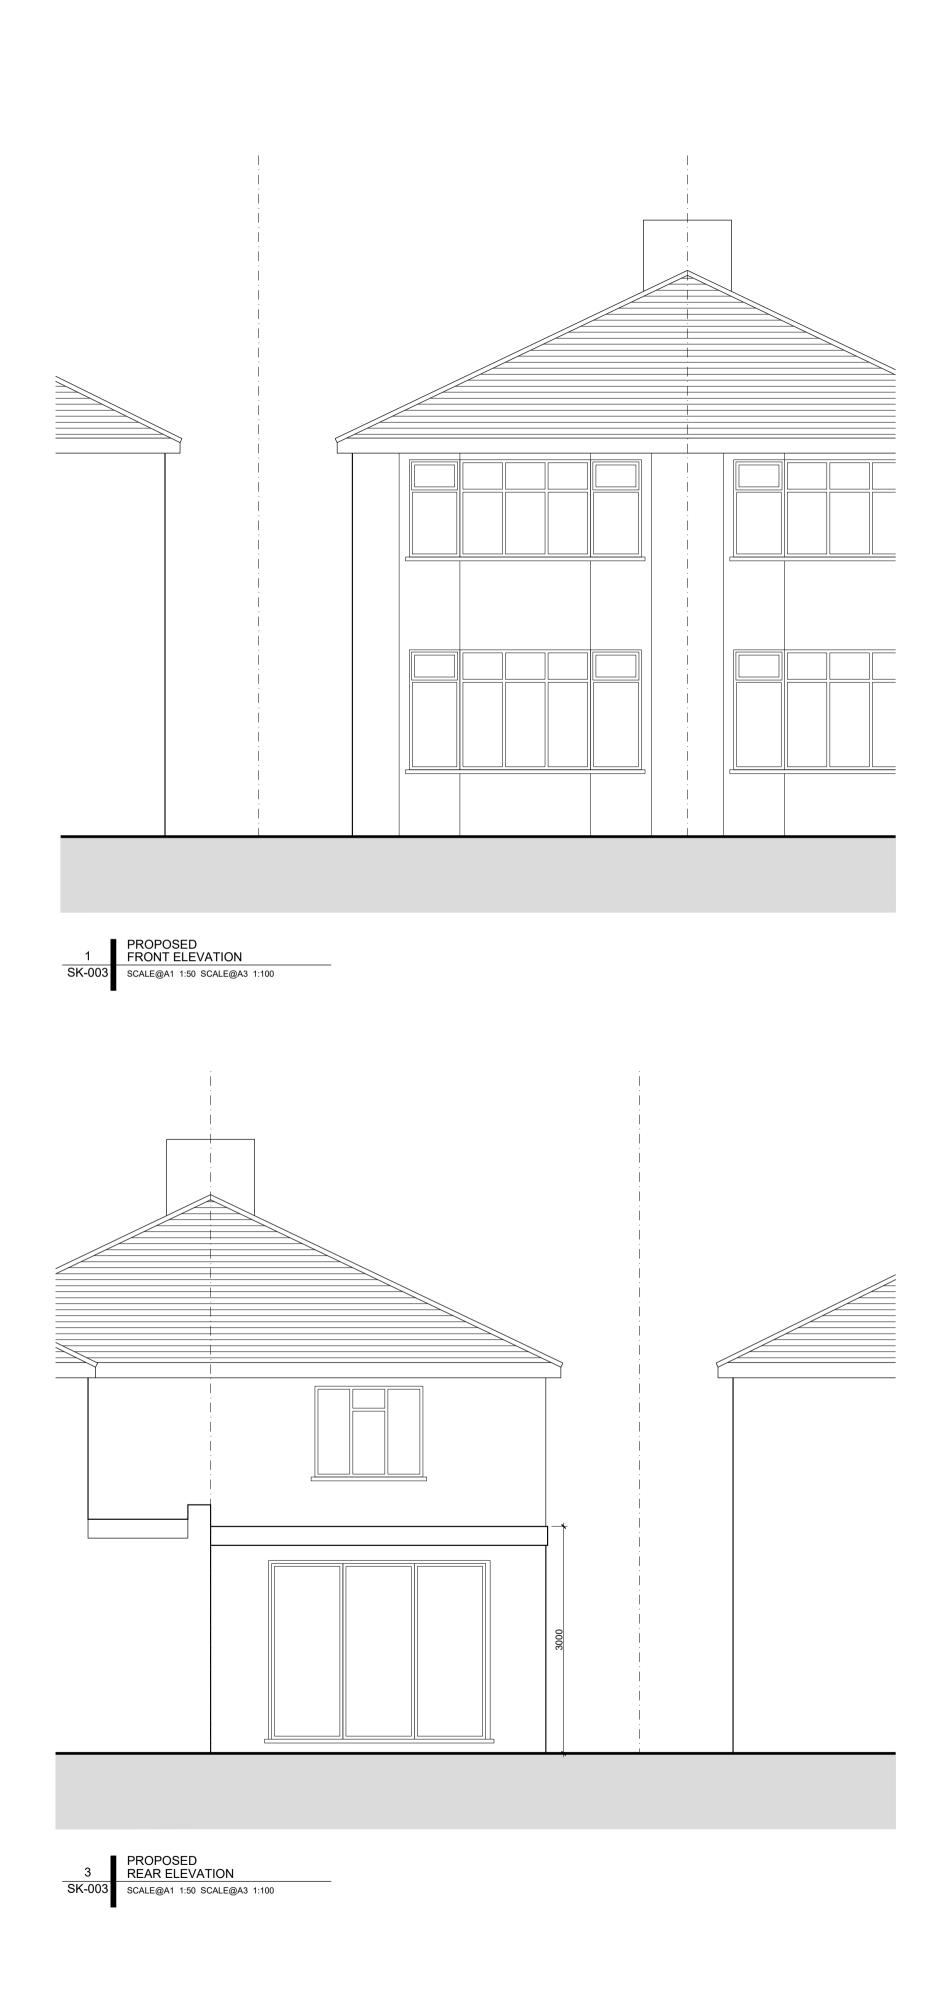

2 PROPOSED 2 SIDE ELEVATION

SK-003 SCALE@A1 1:50 SCALE@A3 1:100

- Contractor and all sub-trades shall verify all site dimensions, all drawings, details and specifications and report any discrepancies to MSK Design Ltd in writing for approval before proceeding with the work.
- 3. Contractor shall address all specification documentation alongside alongside this drawing where applicable, and ensure that all discreet detailing taken on under any CDP conforms with the design intent shown. The contractor shall notify MSK Design Ltd in writing for approcal before proceeding with any work that deviates from the specification and/or design intent.
- Contractor shall comply with the contract documents, performance requirements, applicable codes and regulations.
- All drawings and written material herein constitutes the original and unpublished work of MSK Design Ltd, and may not be duplicated or disclosed without the written consent of MSK Design Ltd.
- 6. Drawings not to be scaled.