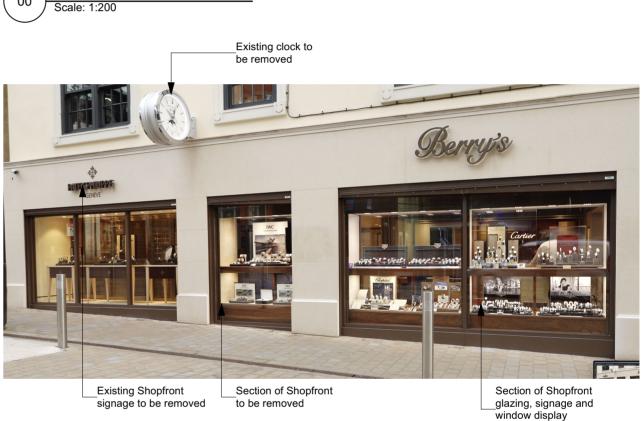

All drawings are indicative. Contractor to provide ROD drawings prior to manufacture for approval.

REFERENCE ELEVATION

00

**Existing Shopfront Photo** 

/ / / NUMBER DATE AMENDMENT SIGNATURE

to be **RETAINED** 

Existing clock to be removed make good where necessary

Shopfront signage to be removed make -good where necessary ready for NEW Berry's signage Shopfront stone cladding to be retained -Shopfront signage to be retained