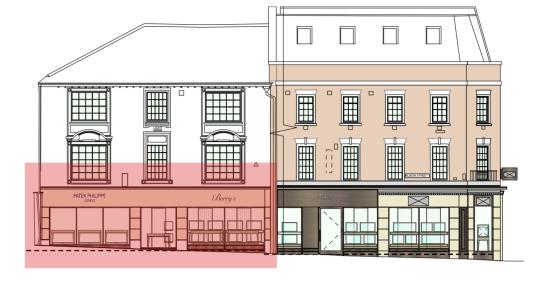

All drawings are indicative. Contractor to provide ROD drawings prior to manufacture for approval.

REFERENCE ELEVATION

00

**Existing Shopfront Photo** 

/ / / NUMBER DATE AMENDMENT SIGNATURE

to be **RETAINED** 

CLIENT Berry's Jewellers PROJECT/ADDRESS 56-62 Albion street, Leeds LS1 6AD DRAWING TITLE Existing Shopfront Elevation SCALE PAGE SIZE DATE 25.01.2024 1:50 A2 DRAWN BY Melanie REVISION DRAWING NUMBER B08\_01.01 / Inn are Innovare Design Limited Unit 10 Hopyard Studios 3 Lovibond Lane London SE10 9FY T: +44 (0)20 8859 5910 E: studio@innovare-design.com