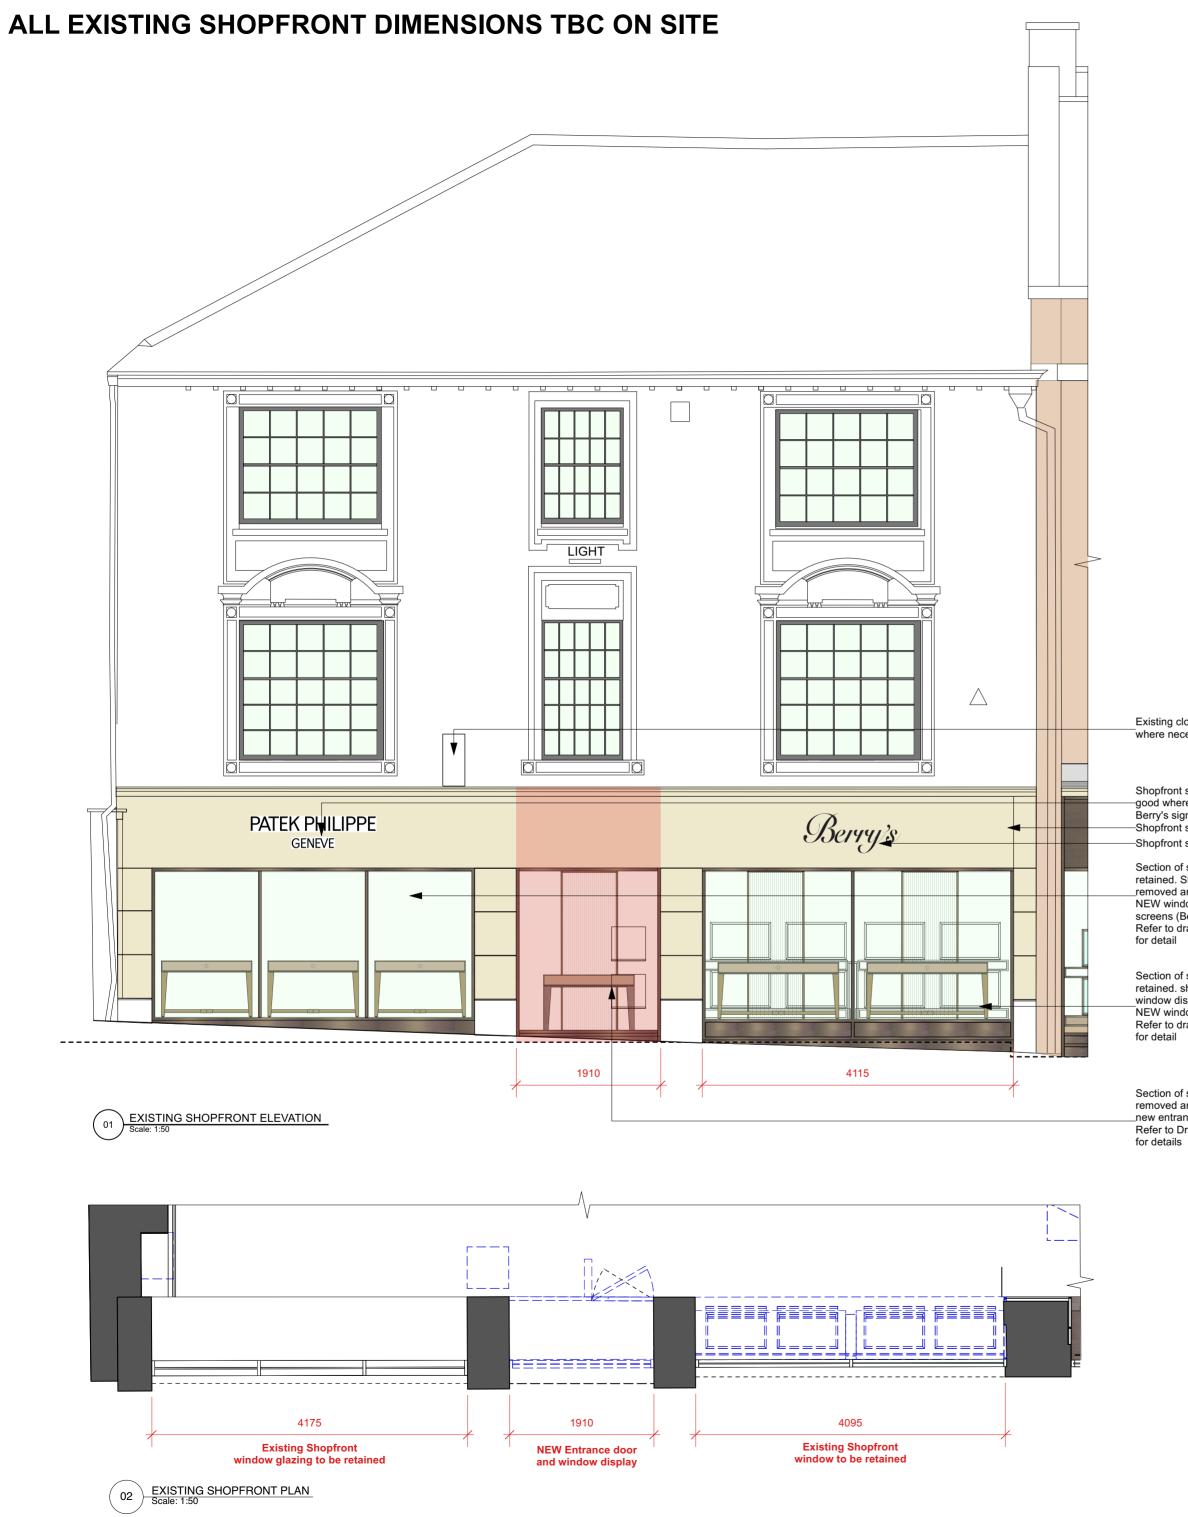

## IMPORTANT:

DO NOT scale from this drawing.

All dimensions to be checked on site and any discrepancies reported to Innovare Design Limited before any procurement, manufacture or installation works commence.

All drawings are indicative. Contractor to provide ROD drawings prior to manufacture for approval.

REFERENCE ELEVATION

00

**Existing Shopfront Photo** 

/ / / NUMBER DATE AMENDMENT SIGNATURE

to be **RETAINED** 

CLIENT Berry's Jewellers PROJECT/ADDRESS 56-62 Albion street, Leeds LS1 6AD DRAWING TITLE Existing Shopfront Elevation SCALE PAGE SIZE DATE 25.01.2024 1:50 A2 DRAWN BY Melanie REVISION DRAWING NUMBER B08\_01.01 / Inn are Innovare Design Limited Unit 10 Hopyard Studios 3 Lovibond Lane London SE10 9FY T: +44 (0)20 8859 5910 E: studio@innovare-design.com

Existing clock to be removed make good where necessary

Shopfront signage to be removed make -good where necessary ready for NEW Berry's signage Shopfront stone cladding to be retained -Shopfront signage to be retained

Section of shopfront to be retained. Shopfront signage to be removed and replaced with NEW. NEW window displays and window bed screens (Behind) Refer to drawing B08\_03.01 & B08\_01.02

Section of shopfront to be retained. shopfront signage, glazing and window displays to be replaced. NEW window bed screens (Behind) Refer to drawing B08\_03.01 & B08\_01.02

Section of shopfront to be removed and replaced with \_new entrance door and windows. Refer to Drawing B08\_01.02