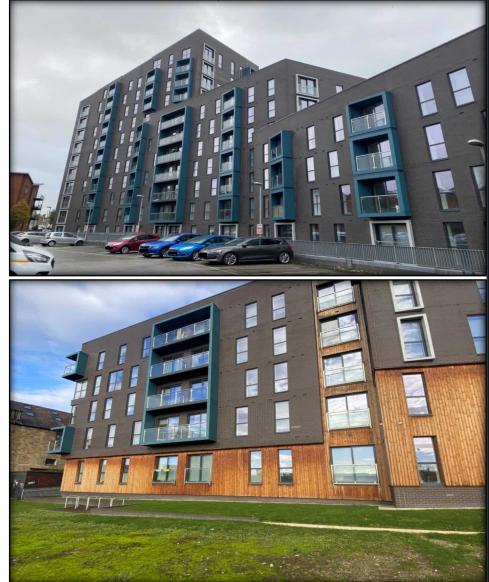

#### 2.1 Building Description

The current site contains a single building which comprises of one block to the west end of the site of five floors, all residential accommodation, the middle block comprises of eight floors, all residential accommodation and one block to the east end of the site consisting of thirteen floors, lower ground floor consists of a Gym, management offices, plant rooms, external cycle store and bin stored, upper ground to floor thirteen consist of residential accommodation.

The building is clad with facing Blockleys Black Smooth standard size walled stretcher bond brickwork, to a majority of all elevations of the building, timber cladded facade to the south elevation lower ground floor of the five-story building smaller building with one area of five stories to the east end of the smaller building. Timber cladded also exists to the high-level terrace areas of the east end of the 13-story building. Fundermax high pressure laminated feature panels are located to the external projecting balconies and silver colour powder coated aluminium feature pods to the Juliet balconies.