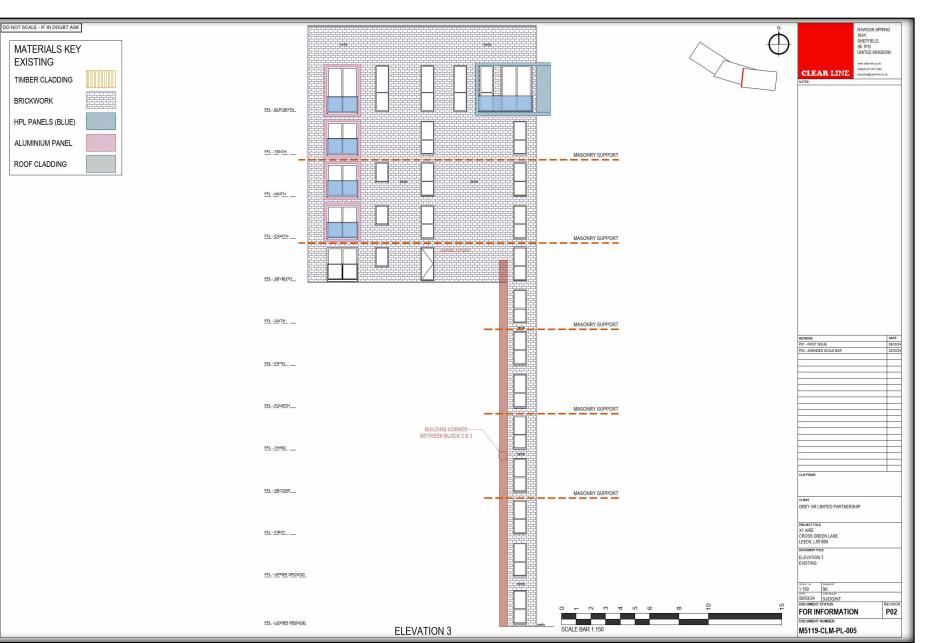

#### 2.1 Building Description

The current site contains a single building which comprises of one block to the west end of the site of five floors, all residential accommodation, the middle block comprises of eight floors, all residential accommodation and one block to the east end of the site consisting of thirteen floors, lower ground floor consists of a Gym, management offices, plant rooms, external cycle store and bin stored, upper ground to floor thirteen consist of residential accommodation.

The building is clad with facing Blockleys Black Smooth standard size walled stretcher bond brickwork, to a majority of all elevations of the building, timber cladded facade to the south elevation lower ground floor of the five-story building smaller building with one area of five stories to the east end of the smaller building. Timber cladded also exists to the high-level terrace areas of the east end of the 13-story building. Fundermax high pressure laminated feature panels are located to the external projecting balconies and silver colour powder coated aluminium feature pods to the Juliet balconies.