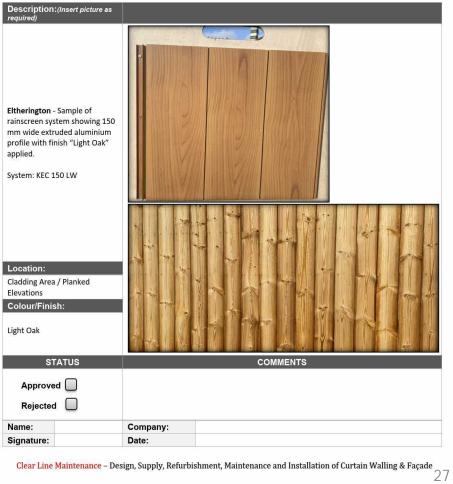

#### Sample Control Form Sheet

| Project Inform | auon            |                 |       |  |
|----------------|-----------------|-----------------|-------|--|
| Project Ref:   | X1 Aire, Leeds  | Project Number: | M5119 |  |
| Subject:       | External Facade |                 | 110   |  |

| Sample Submittal (SA) Information |                  |                         |            |
|-----------------------------------|------------------|-------------------------|------------|
| SA No:                            | M5119-CLM-SA-001 | Date:                   | 12/01/2024 |
| For the attention of:             | TFT              | Phase:                  | N/A        |
| Raised by:                        | CLM              | Related doc / drawings: | N/A        |
| Response required by:             | N/A              | Revision:               | P01        |