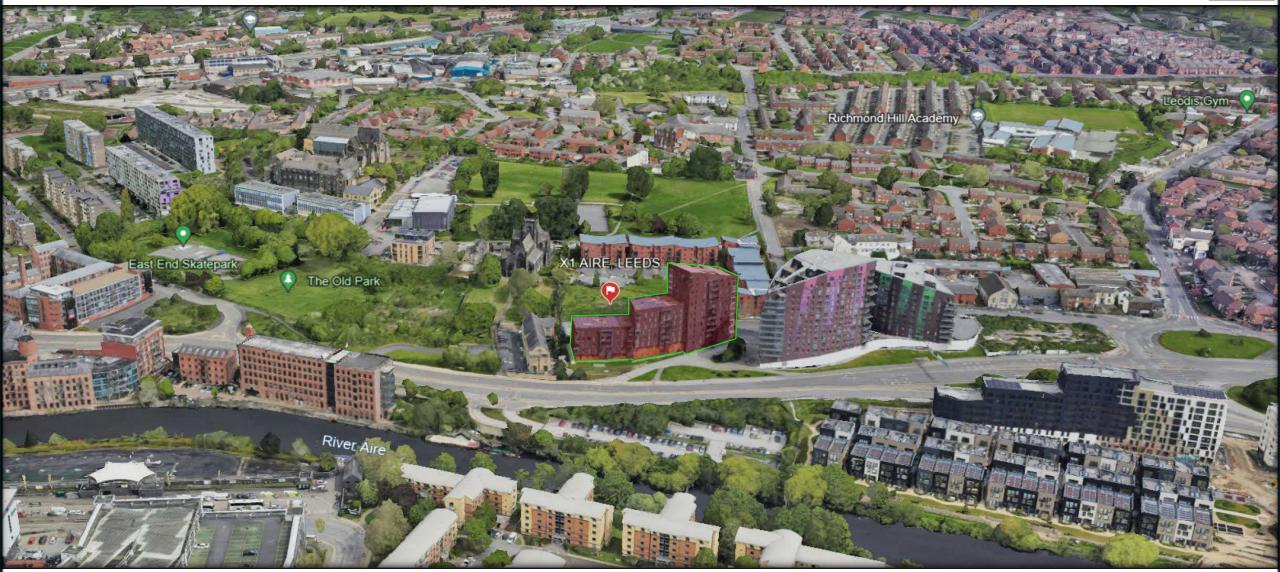

#### 1.1 Site Information

The site is located on the corner of Cross Green Lane and Bouverie Crescent to the southeast of Leeds city centre adjacent to the main A61 road. It is situated to the west of the river Aire with views over the city of Leeds and beyond. To the south of the site is the Echo Central One building which is of a similar height, to the north and on higher ground above the site is the St Saviour Church on Richmond Hill.