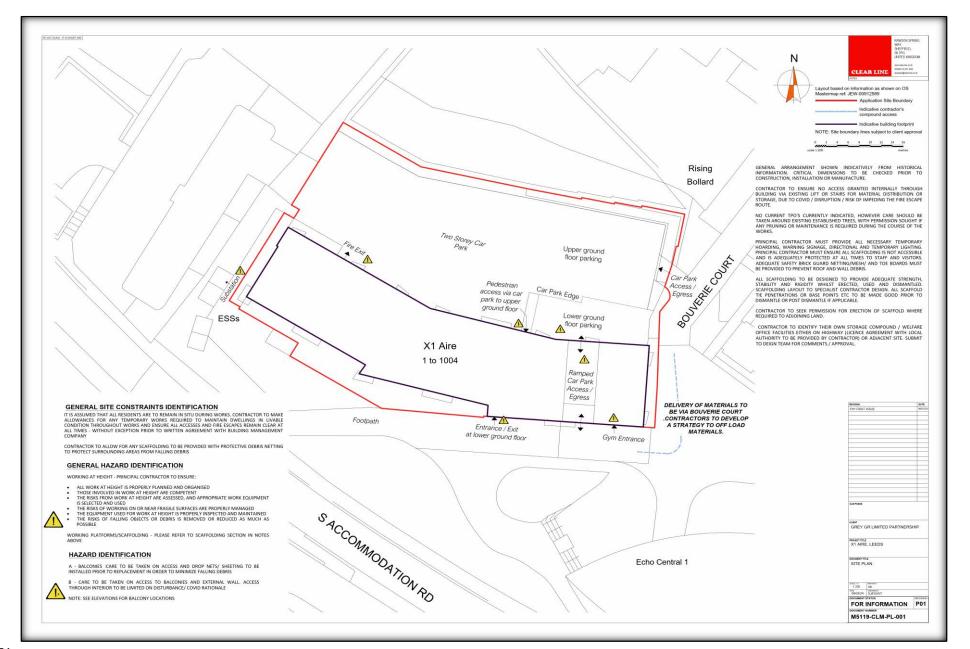

# **1.0 EXISTING SITE PLAN**

#### 1.1 Site Information

The site is located on the corner of Cross Green Lane and Bouverie Crescent to the southeast of Leeds city centre adjacent to the main A61 road. It is situated to the west of the river Aire with views over the city of Leeds and beyond. To the south of the site is the Echo Central One building which is of a similar height, to the north and on higher ground above the site is the St Saviour Church on Richmond Hill.