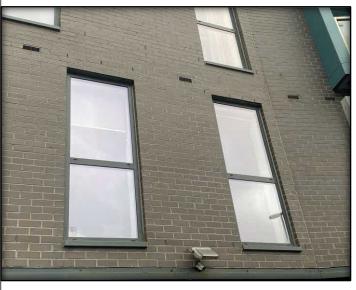

The building is clad with facing Blockleys Black Smooth standard size walled stretcher bond brickwork, to a majority of all elevations of the building, timber cladded facade to the south elevation lower ground floor of the five-story building smaller building with one area of five stories to the east end of the smaller building. Timber cladded also exists to the high-level terrace areas of the east end of the 13-story building. Fundermax high pressure laminated feature panels are located to the external projecting balconies and silver colour powder coated aluminium feature pods to the Juliet balconies.

X1 AIRE, LEEDS | MARCH 2024

21

|  | <br>NE  |  |
|--|---------|--|
|  | <br>N D |  |

| Project Informa | ation                       |                 |       |  |
|-----------------|-----------------------------|-----------------|-------|--|
| Project Ref:    | X1 Aire, Leeds              | Project Number: | M5119 |  |
| Subject:        | External Façade - Brickwork |                 |       |  |