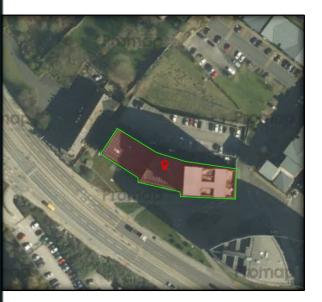

#### 1.1 Site Information

The site is located on the corner of Cross Green Lane and Bouverie Crescent to the southeast of Leeds city centre adjacent to the main A61 road. It is situated to the west of the river Aire with views over the city of Leeds and beyond. To the south of the site is the Echo Central One building which is of a similar height, to the north and on higher ground above the site is the St Saviour Church on Richmond Hill.