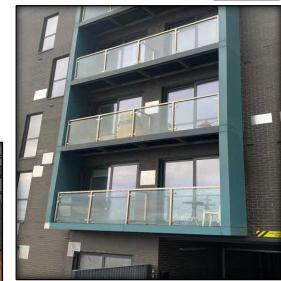

The building is clad with facing Blockleys Black Smooth standard size walled stretcher bond brickwork, to a majority of all elevations of the building, timber cladded facade to the south elevation lower ground floor of the five-story building smaller building with one area of five stories to the east end of the smaller building. Timber cladded also exists to the high-level terrace areas of the east end of the 13-story building. Fundermax high pressure laminated feature panels are located to the external projecting balconies and silver colour powder coated aluminium feature pods to the Juliet balconies.