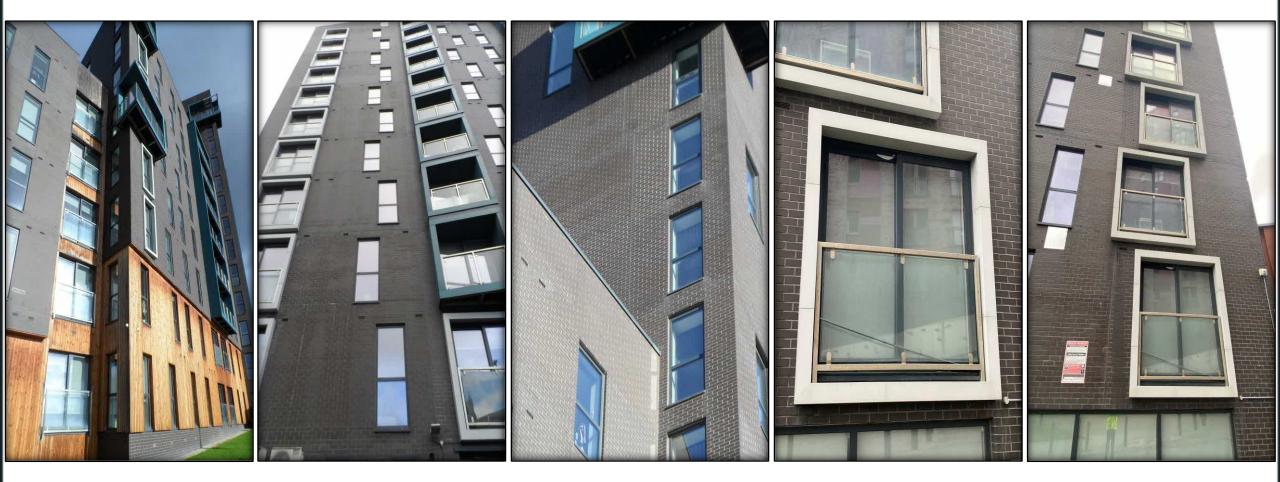

# 2.0 EXISTING IMAGES

#### 2.1 Building Description

The current site contains a single building which comprises of one block to the west end of the site of five floors, all residential accommodation, the middle block comprises of eight floors, all residential accommodation and one block to the east end of the site consisting of thirteen floors, lower ground floor consists of a Gym, management offices, plant rooms, external cycle store and bin stored, upper ground to floor thirteen consist of residential accommodation.

The building is clad with facing Blockleys Black Smooth standard size walled stretcher bond brickwork, to a majority of all elevations of the building, timber cladded facade to the south elevation lower ground floor of the five-story building smaller building with one area of five stories to the east end of the smaller building. Timber cladded also exists to the high-level terrace areas of the east end of the 13-story building. Fundermax high pressure laminated feature panels are located to the external projecting balconies and silver colour powder coated aluminium feature pods to the Juliet balconies.