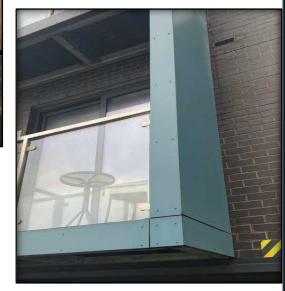

The building is clad with facing Blockleys Black Smooth standard size walled stretcher bond brickwork, to a majority of all elevations of the building, timber cladded facade to the south elevation lower ground floor of the five-story building smaller building with one area of five stories to the east end of the smaller building. Timber cladded also exists to the high-level terrace areas of the east end of the 13-story building. Fundermax high pressure laminated feature panels are located to the external projecting balconies and silver colour powder coated aluminium feature pods to the Juliet balconies.