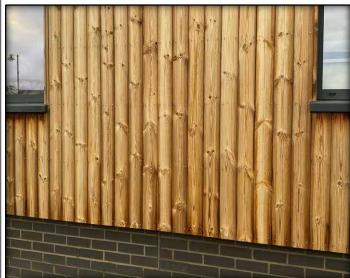

The building is clad with facing Blockleys Black Smooth standard size walled stretcher bond brickwork, to a majority of all elevations of the building, timber cladded facade to the south elevation lower ground floor of the five-story building smaller building with one area of five stories to the east end of the smaller building. Timber cladded also exists to the high-level terrace areas of the east end of the 13-story building. Fundermax high pressure laminated feature panels are located to the external projecting balconies and silver colour powder coated aluminium feature pods to the Juliet balconies.