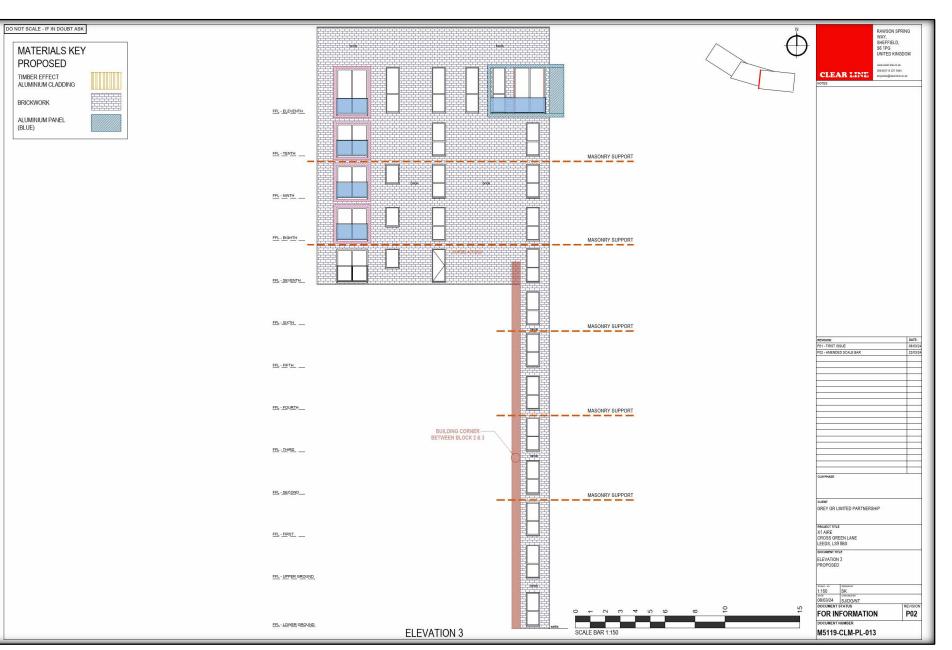

#### 2.1 Building Description

The current site contains a single building which comprises of one block to the west end of the site of five floors, all residential accommodation, the middle block comprises of eight floors, all residential accommodation and one block to the east end of the site consisting of thirteen floors, lower ground floor consists of a Gym, management offices, plant rooms, external cycle store and bin stored, upper ground to floor thirteen consist of residential accommodation.

The building is clad with facing Blockleys Black Smooth standard size walled stretcher bond brickwork, to a majority of all elevations of the building, timber cladded facade to the south elevation lower ground floor of the five-story building smaller building with one area of five stories to the east end of the smaller building. Timber cladded also exists to the high-level terrace areas of the east end of the 13-story building. Fundermax high pressure laminated feature panels are located to the external projecting balconies and silver colour powder coated aluminium feature pods to the Juliet balconies.

#### 2.2 Proposed

The applicant proposes to replace the existing and associated insulation with materials which have the same aesthetic but have a superior fire performance

UEAR LINE