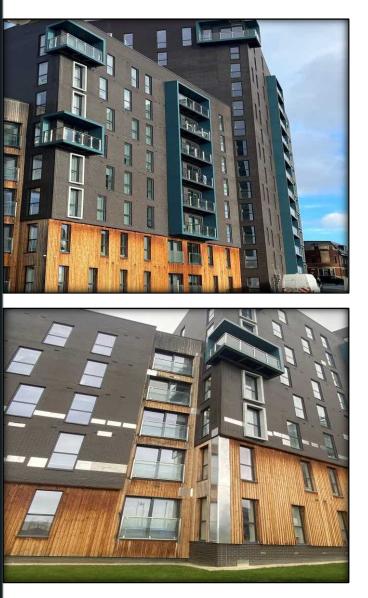

#### 2.1 Building Description

The current site contains a single building which comprises of one block to the west end of the site of five floors, all residential accommodation, the middle block comprises of eight floors, all residential accommodation and one block to the east end of the site consisting of thirteen floors, lower ground floor consists of a Gym, management offices, plant rooms, external cycle store and bin stored, upper ground to floor thirteen consist of residential accommodation.

The building is clad with facing Blockleys Black Smooth standard size walled stretcher bond brickwork, to a majority of all elevations of the building, timber cladded facade to the south elevation lower ground floor of the five-story building smaller building with one area of five stories to the east end of the smaller building. Timber cladded also exists to the high-level terrace areas of the east end of the 13-story building. Fundermax high pressure laminated feature panels are located to the external projecting balconies and silver colour powder coated aluminium feature pods to the Juliet balconies.