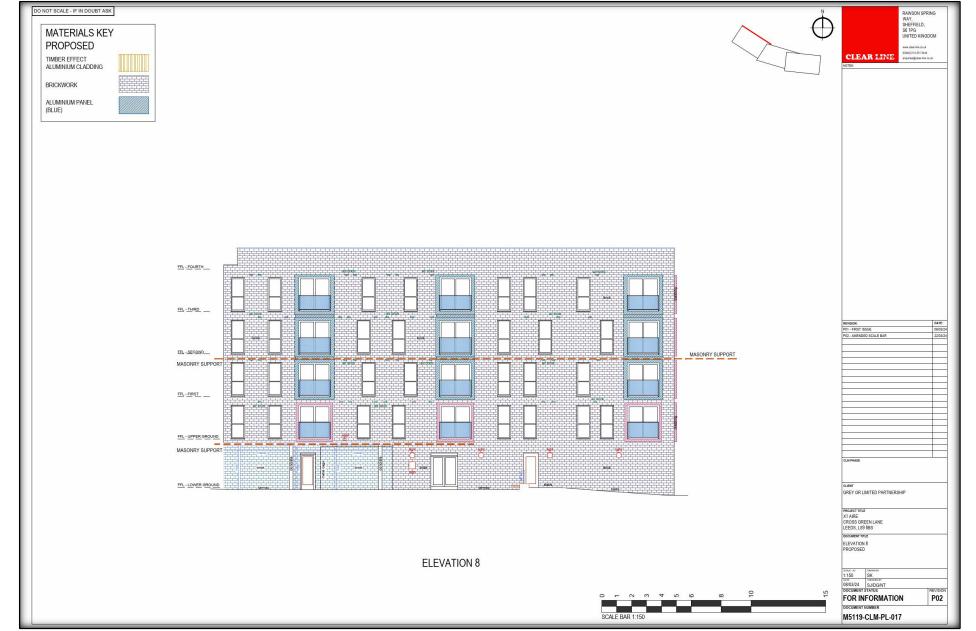

#### 2.1 Building Description

The current site contains a single building which comprises of one block to the west end of the site of five floors, all residential accommodation, the middle block comprises of eight floors, all residential accommodation and one block to the east end of the site consisting of thirteen floors, lower ground floor consists of a Gym, management offices, plant rooms, external cycle store and bin stored, upper ground to floor thirteen consist of residential accommodation.

The building is clad with facing Blockleys Black Smooth standard size walled stretcher bond brickwork, to a majority of all elevations of the building, timber cladded facade to the south elevation lower ground floor of the five-story building smaller building with one area of five stories to the east end of the smaller building. Timber cladded also exists to the high-level terrace areas of the east end of the 13-story building. Fundermax high pressure laminated feature panels are located to the external projecting balconies and silver colour powder coated aluminium feature pods to the Juliet balconies.

#### 2.2 Proposed

The applicant proposes to replace the existing and associated insulation with materials which have the same aesthetic but have a superior fire performance

UEAR LINE