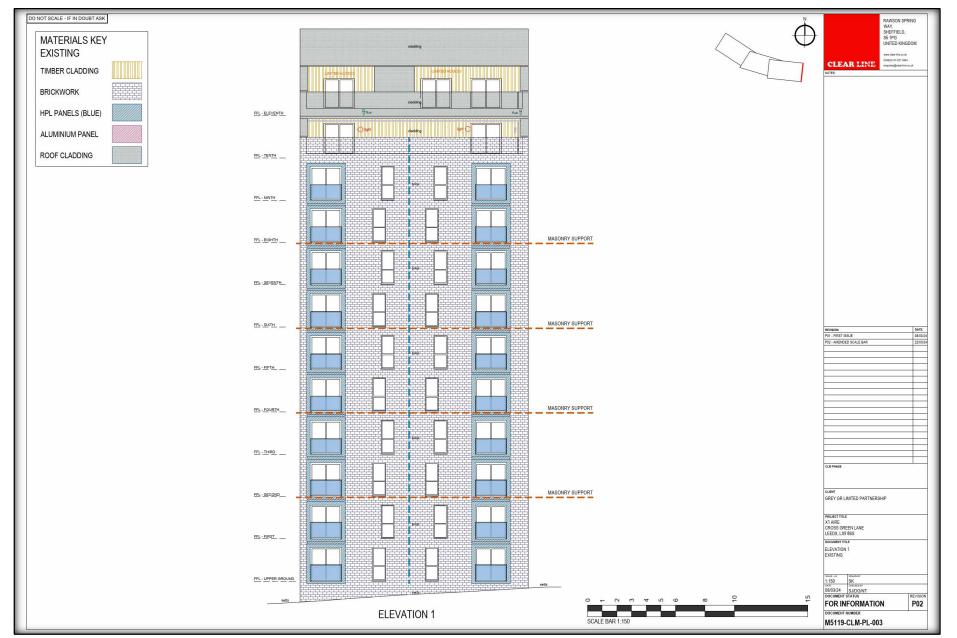

#### 2.1 Building Description

The current site contains a single building which comprises of one block to the west end of the site of five floors, all residential accommodation, the middle block comprises of eight floors, all residential accommodation and one block to the east end of the site consisting of thirteen floors, lower ground floor consists of a Gym, management offices, plant rooms, external cycle store and bin stored, upper ground to floor thirteen consist of residential accommodation.

The building is clad with facing Blockleys Black Smooth standard size walled stretcher bond brickwork, to a majority of all elevations of the building, timber cladded facade to the south elevation lower ground floor of the five-story building smaller building with one area of five stories to the east end of the smaller building. Timber cladded also exists to the high-level terrace areas of the east end of the 13-story building. Fundermax high pressure laminated feature panels are located to the external projecting balconies and silver colour powder coated aluminium feature pods to the Juliet balconies.