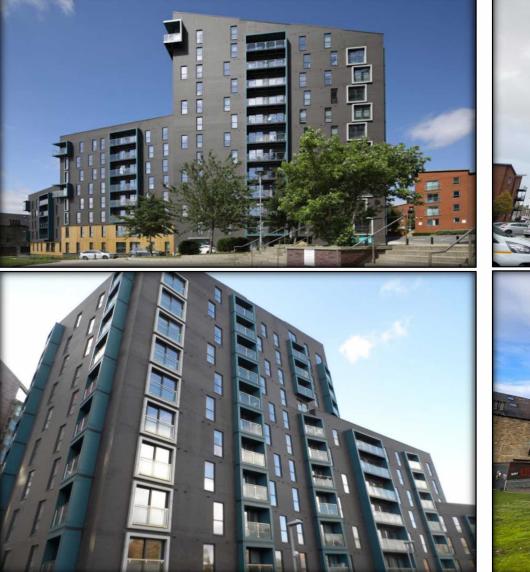

#### 2.1 Building Description

The current site contains a single building which comprises of one block to the west end of the site of five floors, all residential accommodation, the middle block comprises of eight floors, all residential accommodation and one block to the east end of the site consisting of thirteen floors, lower ground floor consists of a Gym, management offices, plant rooms, external cycle store and bin stored, upper ground to floor thirteen consist of residential accommodation.

The building is clad with facing Blockleys Black Smooth standard size walled stretcher bond brickwork, to a majority of all elevations of the building, timber cladded facade to the south elevation lower ground floor of the five-story building smaller building with one area of five stories to the east end of the smaller building. Timber cladded also exists to the high-level terrace areas of the east end of the 13-story building. Fundermax high pressure laminated feature panels are located to the external projecting balconies and silver colour powder coated aluminium feature pods to the Juliet balconies.