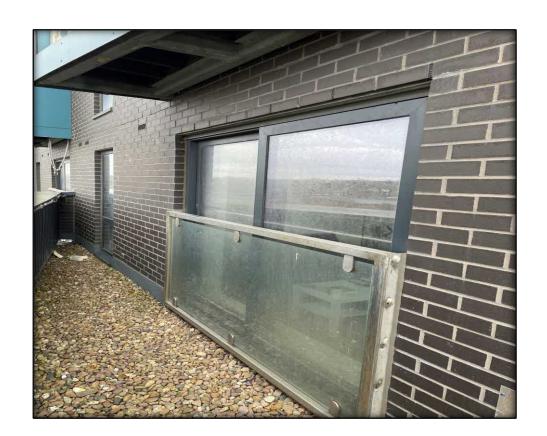

The building is clad with facing Blockleys Black Smooth standard size walled stretcher bond brickwork, to a majority of all elevations of the building, timber cladded facade to the south elevation lower ground floor of the five-story building smaller building with one area of five stories to the east end of the smaller building. Timber cladded also exists to the high-level terrace areas of the east end of the 13-story building. Fundermax high pressure laminated feature panels are located to the external projecting balconies and silver colour powder coated aluminium feature pods to the Juliet balconies.

#### 2.2 Proposed

The applicant proposes to replace the existing and associated insulation with materials which have the same aesthetic but have a superior fire performance

UEAR LINE