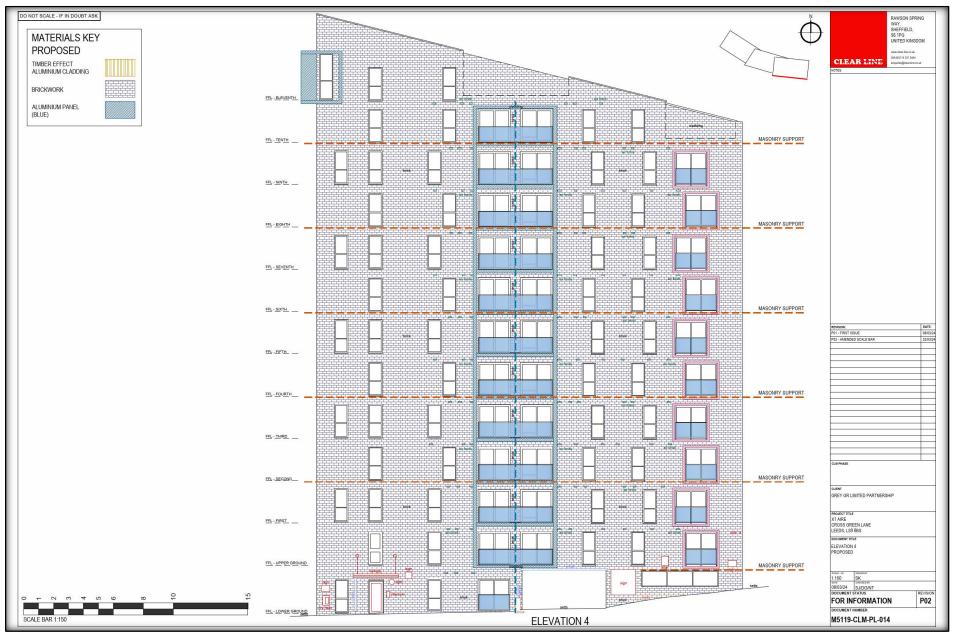

#### 2.1 Building Description

The current site contains a single building which comprises of one block to the west end of the site of five floors, all residential accommodation, the middle block comprises of eight floors, all residential accommodation and one block to the east end of the site consisting of thirteen floors, lower ground floor consists of a Gym, management offices, plant rooms, external cycle store and bin stored, upper ground to floor thirteen consist of residential accommodation.

The building is clad with facing Blockleys Black Smooth standard size walled stretcher bond brickwork, to a majority of all elevations of the building, timber cladded facade to the south elevation lower ground floor of the five-story building smaller building with one area of five stories to the east end of the smaller building. Timber cladded also exists to the high-level terrace areas of the east end of the 13-story building. Fundermax high pressure laminated feature panels are located to the external projecting balconies and silver colour powder coated aluminium feature pods to the Juliet balconies.

#### 2.2 Proposed

The applicant proposes to replace the existing and associated insulation with materials which have the same aesthetic but have a superior fire performance

UEAR LINE