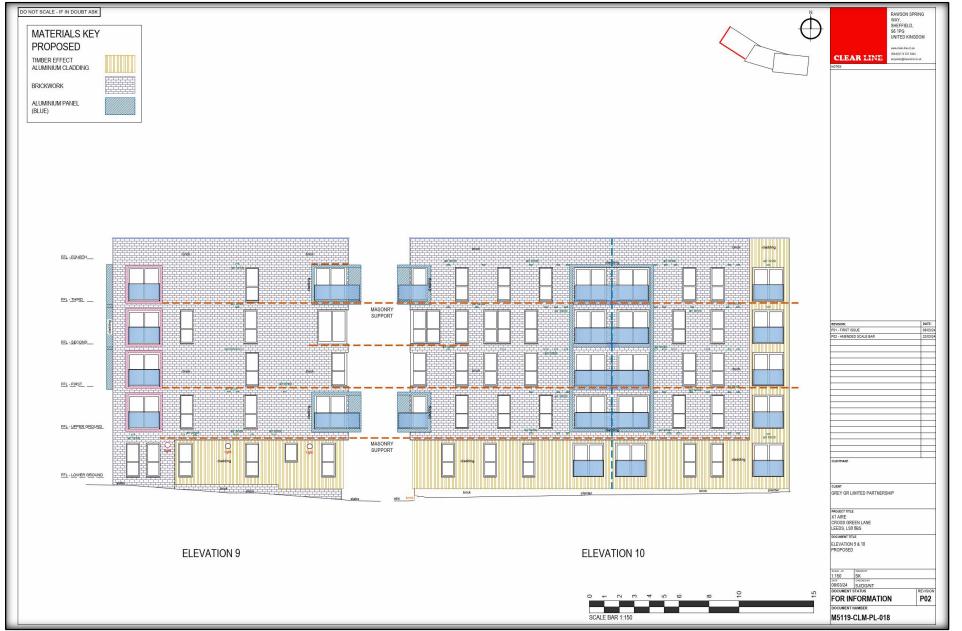

#### 2.1 Building Description

The current site contains a single building which comprises of one block to the west end of the site of five floors, all residential accommodation, the middle block comprises of eight floors, all residential accommodation and one block to the east end of the site consisting of thirteen floors, lower ground floor consists of a Gym, management offices, plant rooms, external cycle store and bin stored, upper ground to floor thirteen consist of residential accommodation.

The building is clad with facing Blockleys Black Smooth standard size walled stretcher bond brickwork, to a majority of all elevations of the building, timber cladded facade to the south elevation lower ground floor of the five-story building smaller building with one area of five stories to the east end of the smaller building. Timber cladded also exists to the high-level terrace areas of the east end of the 13-story building. Fundermax high pressure laminated feature panels are located to the external projecting balconies and silver colour powder coated aluminium feature pods to the Juliet balconies.

#### 2.2 Proposed

The applicant proposes to replace the existing and associated insulation with materials which have the same aesthetic but have a superior fire performance

UEAR LINE