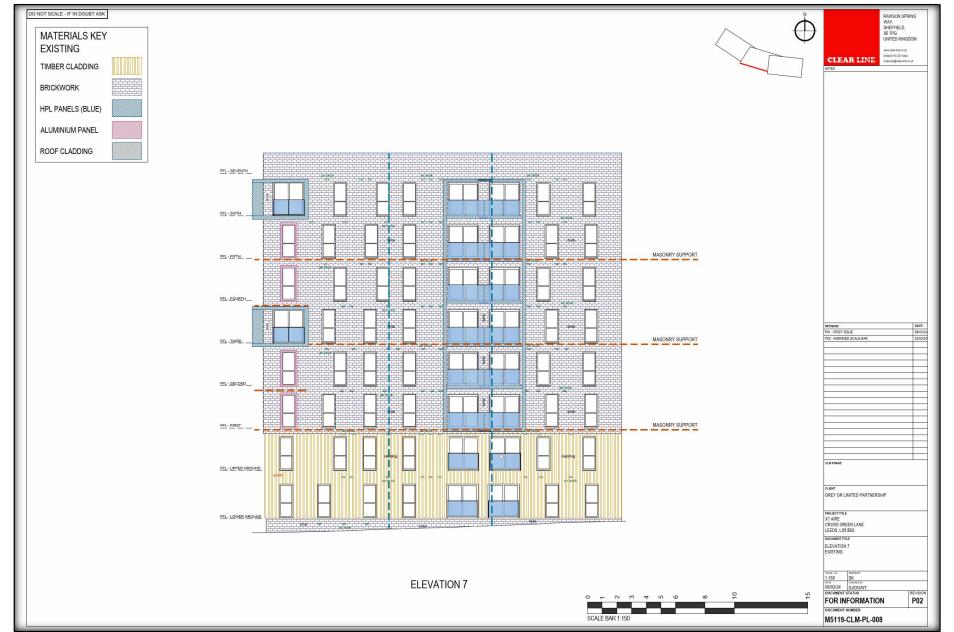

#### 2.1 Building Description

The current site contains a single building which comprises of one block to the west end of the site of five floors, all residential accommodation, the middle block comprises of eight floors, all residential accommodation and one block to the east end of the site consisting of thirteen floors, lower ground floor consists of a Gym, management offices, plant rooms, external cycle store and bin stored, upper ground to floor thirteen consist of residential accommodation.

The building is clad with facing Blockleys Black Smooth standard size walled stretcher bond brickwork, to a majority of all elevations of the building, timber cladded facade to the south elevation lower ground floor of the five-story building smaller building with one area of five stories to the east end of the smaller building. Timber cladded also exists to the high-level terrace areas of the east end of the 13-story building. Fundermax high pressure laminated feature panels are located to the external projecting balconies and silver colour powder coated aluminium feature pods to the Juliet balconies.