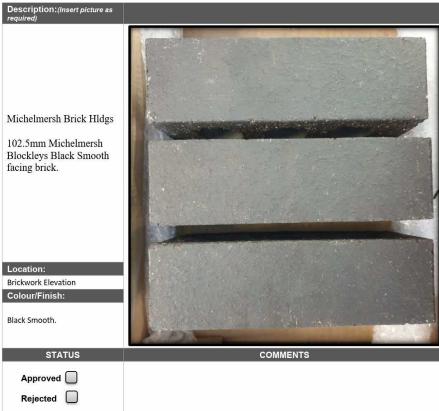

The building is clad with facing Blockleys Black Smooth standard size walled stretcher bond brickwork, to a majority of all elevations of the building, timber cladded facade to the south elevation lower ground floor of the five-story building smaller building with one area of five stories to the east end of the smaller building. Timber cladded also exists to the high-level terrace areas of the east end of the 13-story building. Fundermax high pressure laminated feature panels are located to the external projecting balconies and silver colour powder coated aluminium feature pods to the Juliet balconies.

X1 AIRE, LEEDS | MARCH 2024

21

|  | <br>NE  |  |
|--|---------|--|
|  | <br>N D |  |

| Project Informa | ation                       |                 |       |  |
|-----------------|-----------------------------|-----------------|-------|--|
| Project Ref:    | X1 Aire, Leeds              | Project Number: | M5119 |  |
| Subject:        | External Façade - Brickwork |                 |       |  |

| Sample Submittal (SA) Information |                  |                         |            |  |
|-----------------------------------|------------------|-------------------------|------------|--|
| SA No:                            | M5119-CLM-SA-002 | Date:                   | 01/03/2024 |  |
| For the attention of:             | TFT              | Phase:                  | N/A        |  |
| Raised by:                        | CLM              | Related doc / drawings: | N/A        |  |
| Response required by:             | N/A              | Revision:               | P01        |  |