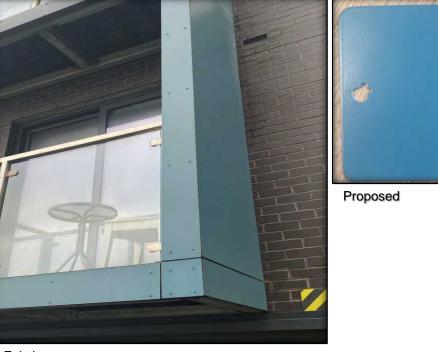

The building is clad with facing Blockleys Black Smooth standard size walled stretcher bond brickwork, to a majority of all elevations of the building, timber cladded facade to the south elevation lower ground floor of the five-story building smaller building with one area of five stories to the east end of the smaller building. Timber cladded also exists to the high-level terrace areas of the east end of the 13-story building. Fundermax high pressure laminated feature panels are located to the external projecting balconies and silver colour powder coated aluminium feature pods to the Juliet balconies.

#### 2.2 Proposed

The applicant proposes to replace the existing and associated insulation with materials which have the same aesthetic but have a superior fire performance

UEAR LINE

Existing

Proposed

Existing