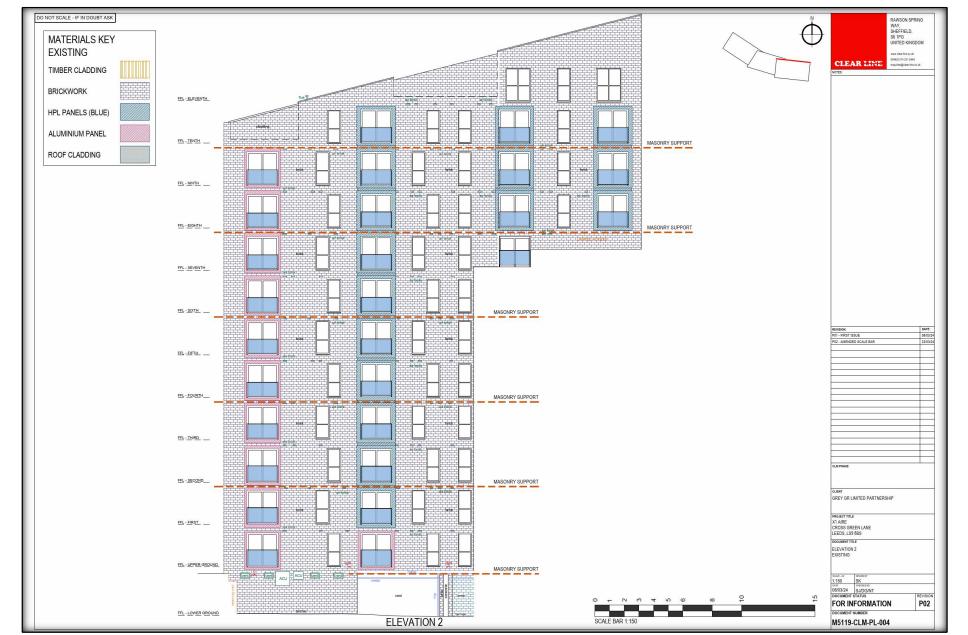

#### 2.1 Building Description

The current site contains a single building which comprises of one block to the west end of the site of five floors, all residential accommodation, the middle block comprises of eight floors, all residential accommodation and one block to the east end of the site consisting of thirteen floors, lower ground floor consists of a Gym, management offices, plant rooms, external cycle store and bin stored, upper ground to floor thirteen consist of residential accommodation.

The building is clad with facing Blockleys Black Smooth standard size walled stretcher bond brickwork, to a majority of all elevations of the building, timber cladded facade to the south elevation lower ground floor of the five-story building smaller building with one area of five stories to the east end of the smaller building. Timber cladded also exists to the high-level terrace areas of the east end of the 13-story building. Fundermax high pressure laminated feature panels are located to the external projecting balconies and silver colour powder coated aluminium feature pods to the Juliet balconies.