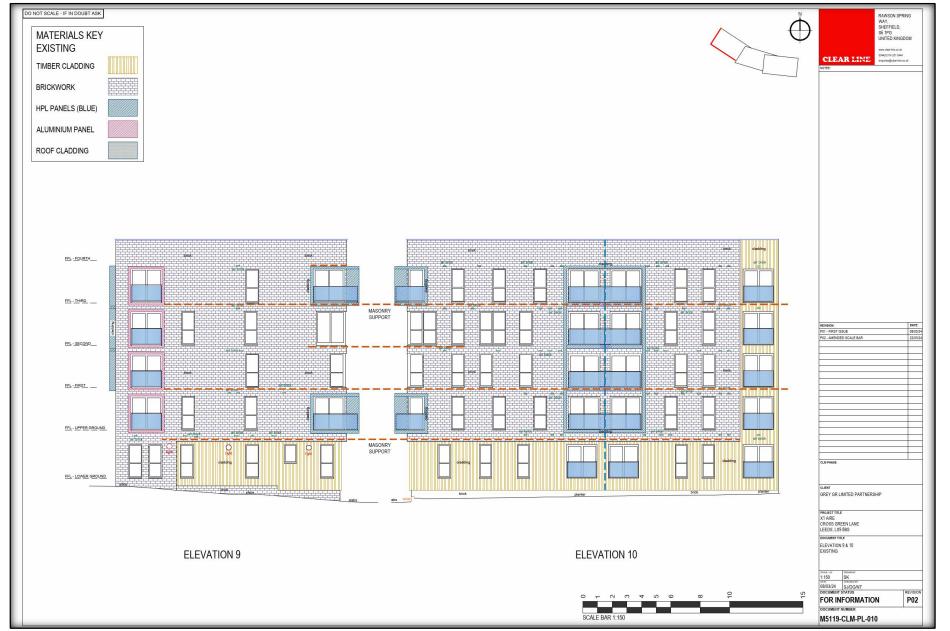

#### 2.1 Building Description

The current site contains a single building which comprises of one block to the west end of the site of five floors, all residential accommodation, the middle block comprises of eight floors, all residential accommodation and one block to the east end of the site consisting of thirteen floors, lower ground floor consists of a Gym, management offices, plant rooms, external cycle store and bin stored, upper ground to floor thirteen consist of residential accommodation.

The building is clad with facing Blockleys Black Smooth standard size walled stretcher bond brickwork, to a majority of all elevations of the building, timber cladded facade to the south elevation lower ground floor of the five-story building smaller building with one area of five stories to the east end of the smaller building. Timber cladded also exists to the high-level terrace areas of the east end of the 13-story building. Fundermax high pressure laminated feature panels are located to the external projecting balconies and silver colour powder coated aluminium feature pods to the Juliet balconies.