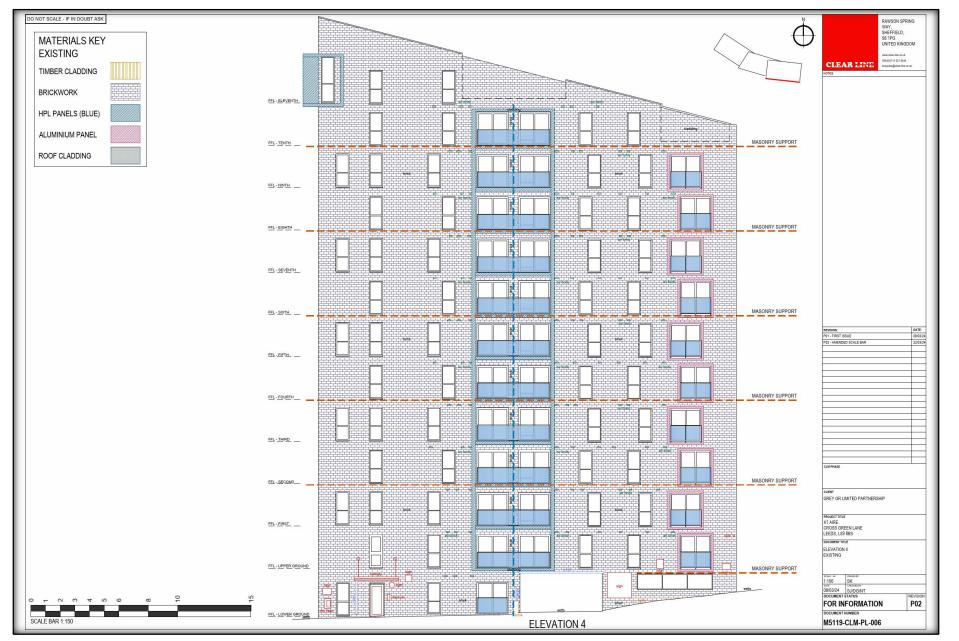

#### 2.1 Building Description

The current site contains a single building which comprises of one block to the west end of the site of five floors, all residential accommodation, the middle block comprises of eight floors, all residential accommodation and one block to the east end of the site consisting of thirteen floors, lower ground floor consists of a Gym, management offices, plant rooms, external cycle store and bin stored, upper ground to floor thirteen consist of residential accommodation.

The building is clad with facing Blockleys Black Smooth standard size walled stretcher bond brickwork, to a majority of all elevations of the building, timber cladded facade to the south elevation lower ground floor of the five-story building smaller building with one area of five stories to the east end of the smaller building. Timber cladded also exists to the high-level terrace areas of the east end of the 13-story building. Fundermax high pressure laminated feature panels are located to the external projecting balconies and silver colour powder coated aluminium feature pods to the Juliet balconies.