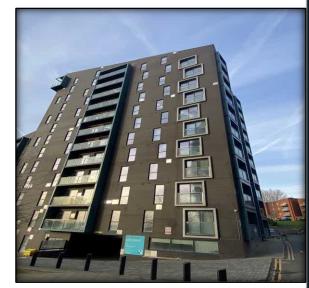

# 2.0 EXISTING IMAGES

#### 2.1 Building Description

The current site contains a single building which comprises of one block to the west end of the site of five floors, all residential accommodation, the middle block comprises of eight floors, all residential accommodation and one block to the east end of the site consisting of thirteen floors, lower ground floor consists of a Gym, management offices, plant rooms, external cycle store and bin stored, upper ground to floor thirteen consist of residential accommodation.

The building is clad with facing Blockleys Black Smooth standard size walled stretcher bond brickwork, to a majority of all elevations of the building, timber cladded facade to the south elevation lower ground floor of the five-story building smaller building with one area of five stories to the east end of the smaller building. Timber cladded also exists to the high-level terrace areas of the east end of the 13-story building. Fundermax high pressure laminated feature panels are located to the external projecting balconies and silver colour powder coated aluminium feature pods to the Juliet balconies.