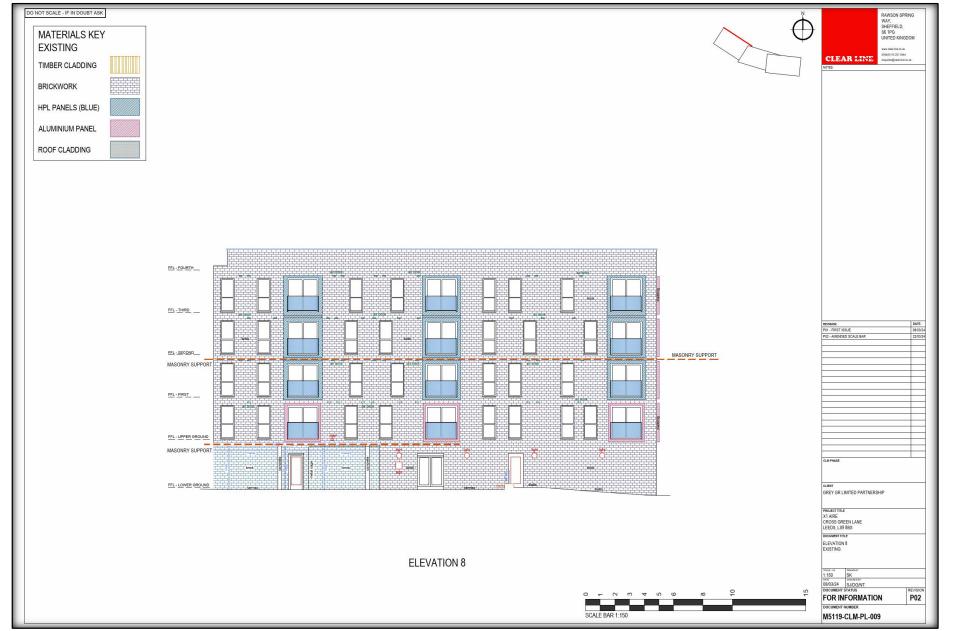

#### 2.1 Building Description

The current site contains a single building which comprises of one block to the west end of the site of five floors, all residential accommodation, the middle block comprises of eight floors, all residential accommodation and one block to the east end of the site consisting of thirteen floors, lower ground floor consists of a Gym, management offices, plant rooms, external cycle store and bin stored, upper ground to floor thirteen consist of residential accommodation.

The building is clad with facing Blockleys Black Smooth standard size walled stretcher bond brickwork, to a majority of all elevations of the building, timber cladded facade to the south elevation lower ground floor of the five-story building smaller building with one area of five stories to the east end of the smaller building. Timber cladded also exists to the high-level terrace areas of the east end of the 13-story building. Fundermax high pressure laminated feature panels are located to the external projecting balconies and silver colour powder coated aluminium feature pods to the Juliet balconies.