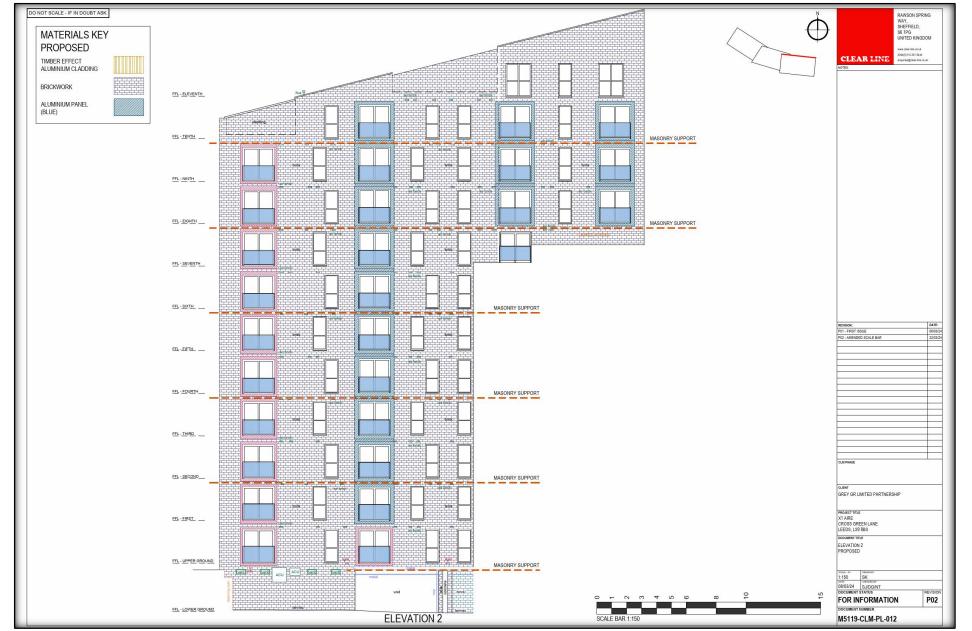

#### 2.2 Proposed

The applicant proposes to replace the existing and associated insulation with materials which have the same aesthetic but have a superior fire performance

UEAR LINE