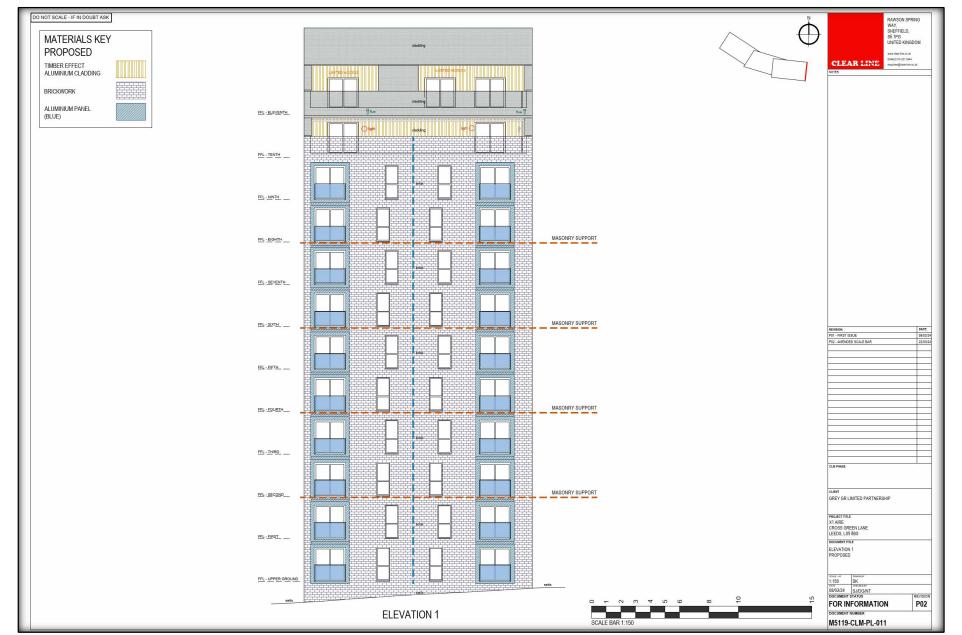

#### 2.2 Proposed

The applicant proposes to replace the existing and associated insulation with materials which have the same aesthetic but have a superior fire performance

UEAR LINE