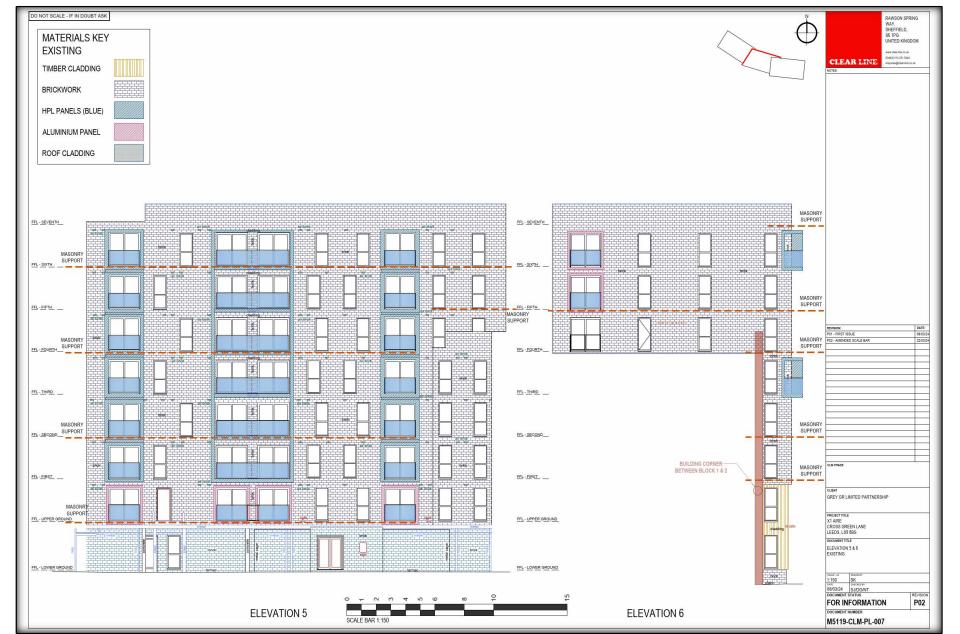

#### 2.1 Building Description

The current site contains a single building which comprises of one block to the west end of the site of five floors, all residential accommodation, the middle block comprises of eight floors, all residential accommodation and one block to the east end of the site consisting of thirteen floors, lower ground floor consists of a Gym, management offices, plant rooms, external cycle store and bin stored, upper ground to floor thirteen consist of residential accommodation.

The building is clad with facing Blockleys Black Smooth standard size walled stretcher bond brickwork, to a majority of all elevations of the building, timber cladded facade to the south elevation lower ground floor of the five-story building smaller building with one area of five stories to the east end of the smaller building. Timber cladded also exists to the high-level terrace areas of the east end of the 13-story building. Fundermax high pressure laminated feature panels are located to the external projecting balconies and silver colour powder coated aluminium feature pods to the Juliet balconies.