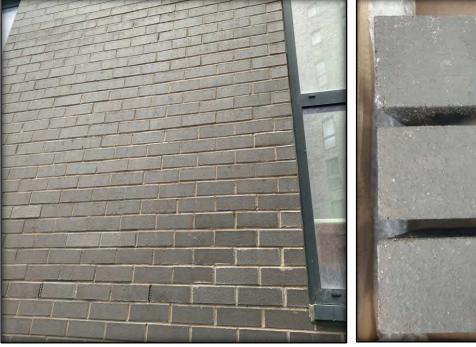

The building is clad with facing Blockleys Black Smooth standard size walled stretcher bond brickwork, to a majority of all elevations of the building, timber cladded facade to the south elevation lower ground floor of the five-story building smaller building with one area of five stories to the east end of the smaller building. Timber cladded also exists to the high-level terrace areas of the east end of the 13-story building. Fundermax high pressure laminated feature panels are located to the external projecting balconies and silver colour powder coated aluminium feature pods to the Juliet balconies.

Existing

Proposed

Existing