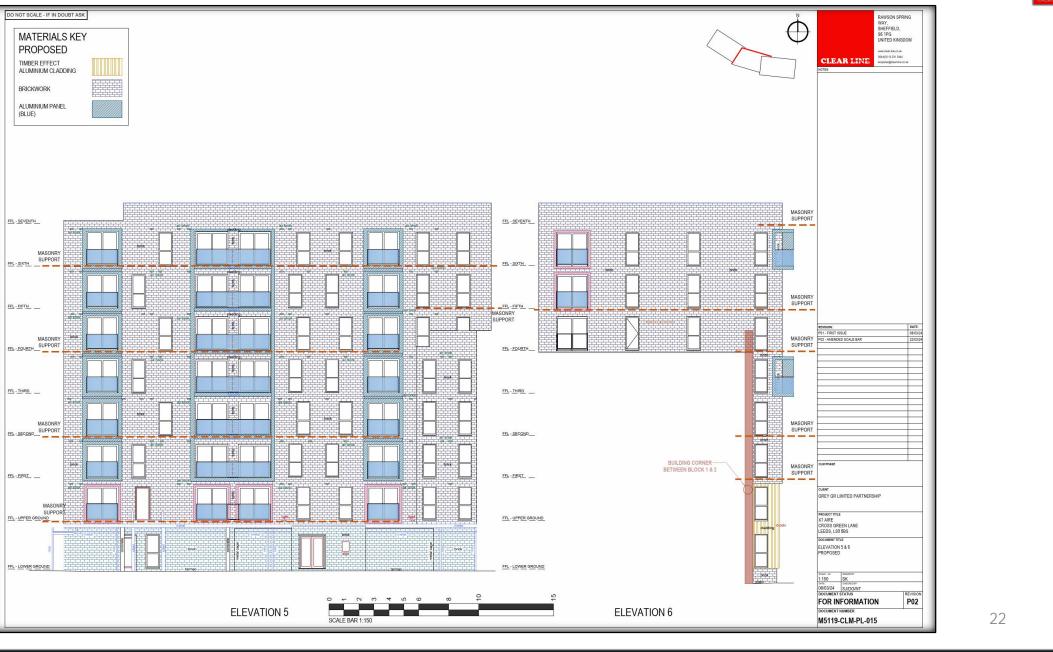

#### 2.1 Building Description

The current site contains a single building which comprises of one block to the west end of the site of five floors, all residential accommodation, the middle block comprises of eight floors, all residential accommodation and one block to the east end of the site consisting of thirteen floors, lower ground floor consists of a Gym, management offices, plant rooms, external cycle store and bin stored, upper ground to floor thirteen consist of residential accommodation.

The building is clad with facing Blockleys Black Smooth standard size walled stretcher bond brickwork, to a majority of all elevations of the building, timber cladded facade to the south elevation lower ground floor of the five-story building smaller building with one area of five stories to the east end of the smaller building. Timber cladded also exists to the high-level terrace areas of the east end of the 13-story building. Fundermax high pressure laminated feature panels are located to the external projecting balconies and silver colour powder coated aluminium feature pods to the Juliet balconies.

#### 2.2 Proposed

The applicant proposes to replace the existing and associated insulation with materials which have the same aesthetic but have a superior fire performance

UEAR LINE