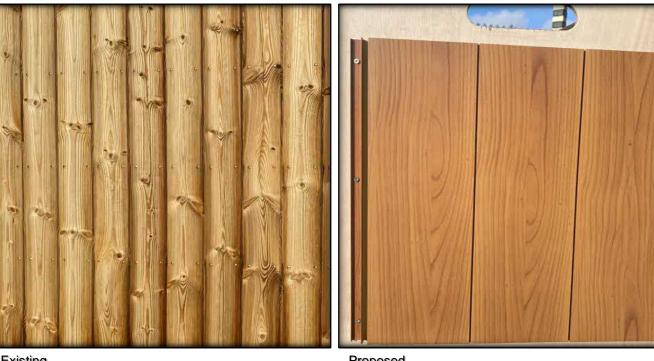

formation |                  |                         |            |  |
|-----------------------------------|------------------|-------------------------|------------|--|
| SA No:                            | M5119-CLM-SA-002 | Date:                   | 01/03/2024 |  |
| For the attention of:             | TFT              | Phase:                  | N/A        |  |
| Raised by:                        | CLM              | Related doc / drawings: | N/A        |  |
| Response required by:             | N/A              | Revision:               | P01        |  |





| Name:      | Company: |  |
|------------|----------|--|
| Signature: | Date:    |  |

Clear Line Maintenance - Design, Supply, Refurbishment, Maintenance and Installation of Curtain Walling & Façade 26



Existing

Proposed



Existing



#### Sample Control Form Sheet

| Project Inform | auon            |                 |       |  |
|----------------|-----------------|-----------------|-------|--|
| Project Ref:   | X1 Aire, Leeds  | Project Number: | M5119 |  |
| Subject:       | External Facade |                 | 110   |  |

| Sample Submittal (SA) Information |                  |                         |            |
|-----------------------------------|------------------|-------------------------|------------|
| SA No:                            | M5119-CLM-SA-001 | Date:                   | 12/01/2024 |
| For the attention of:             | TFT              | Phase:                  | N/A        |
| Raised by:                        | CLM              | Related doc / drawings: | N/A        |
| Respons