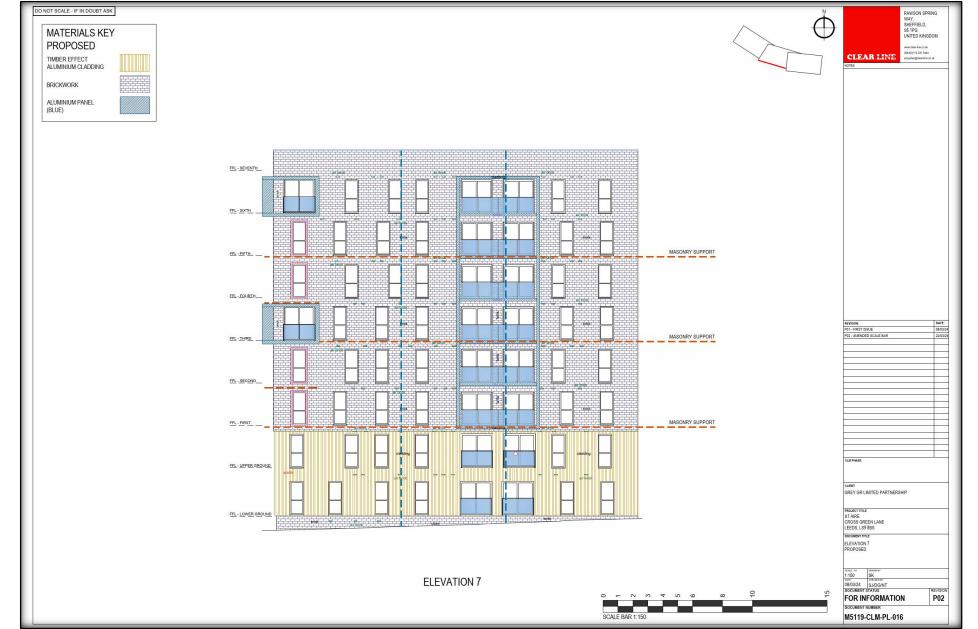

#### 2.1 Building Description

The current site contains a single building which comprises of one block to the west end of the site of five floors, all residential accommodation, the middle block comprises of eight floors, all residential accommodation and one block to the east end of the site consisting of thirteen floors, lower ground floor consists of a Gym, management offices, plant rooms, external cycle store and bin stored, upper ground to floor thirteen consist of residential accommodation.

The building is clad with facing Blockleys Black Smooth standard size walled stretcher bond brickwork, to a majority of all elevations of the building, timber cladded facade to the south elevation lower ground floor of the five-story building smaller building with one area of five stories to the east end of the smaller building. Timber cladded also exists to the high-level terrace areas of the east end of the 13-story building. Fundermax high pressure laminated feature panels are located to the external projecting balconies and silver colour powder coated aluminium feature pods to the Juliet balconies.

#### 2.2 Proposed

The applicant proposes to replace the existing and associated insulation with materials which have the same aesthetic but have a superior fire performance

UEAR LINE