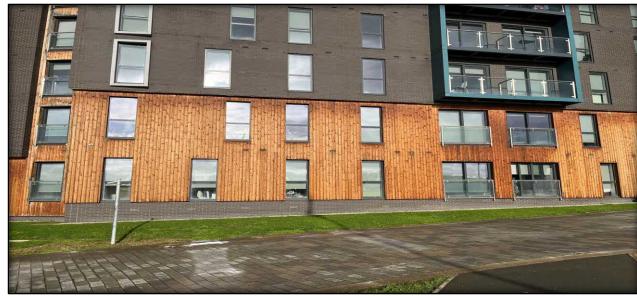

#### 2.1 Building Description

The current site contains a single building which comprises of one block to the west end of the site of five floors, all residential accommodation, the middle block comprises of eight floors, all residential accommodation and one block to the east end of the site consisting of thirteen floors, lower ground floor consists of a Gym, management offices, plant rooms, external cycle store and bin stored, upper ground to floor thirteen consist of residential accommodation.

The building is clad with facing Blockleys Black Smooth standard size walled stretcher bond brickwork, to a majority of all elevations of the building, timber cladded facade to the south elevation lower ground floor of the five-story building smaller building with one area of five stories to the east end of the smaller building. Timber cladded also exists to the high-level terrace areas of the east end of the 13-story building. Fundermax high pressure laminated feature panels are located to the external projecting balconies and silver colour powder coated aluminium feature pods to the Juliet balconies.