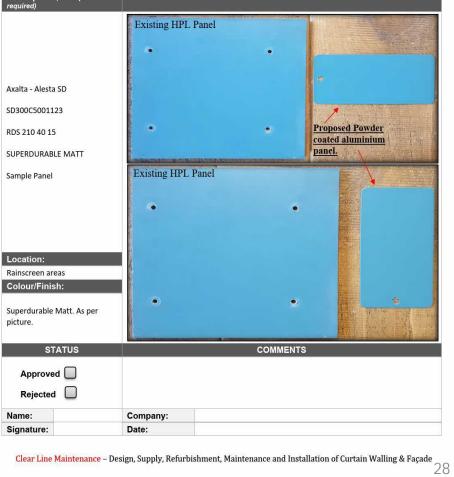

RLINE

| Project Informa | ation           |                 |       |  |
|-----------------|-----------------|-----------------|-------|--|
| Project Ref:    | X1 Aire, Leeds  | Project Number: | M5119 |  |
| Subject:        | External Façade |                 |       |  |

| Sample Submittal (SA) Information |                  |                         |            |  |
|-----------------------------------|------------------|-------------------------|------------|--|
| SA No:                            | M5119-CLM-SA-003 | Date:                   | 27/03/2024 |  |
| For the attention of:             | TFT              | Phase:                  | N/A        |  |
| Raised by:                        | CLM              | Related doc / drawings: | N/A        |  |
| Response required by:             | N/A              | Revision:               | P01        |  |