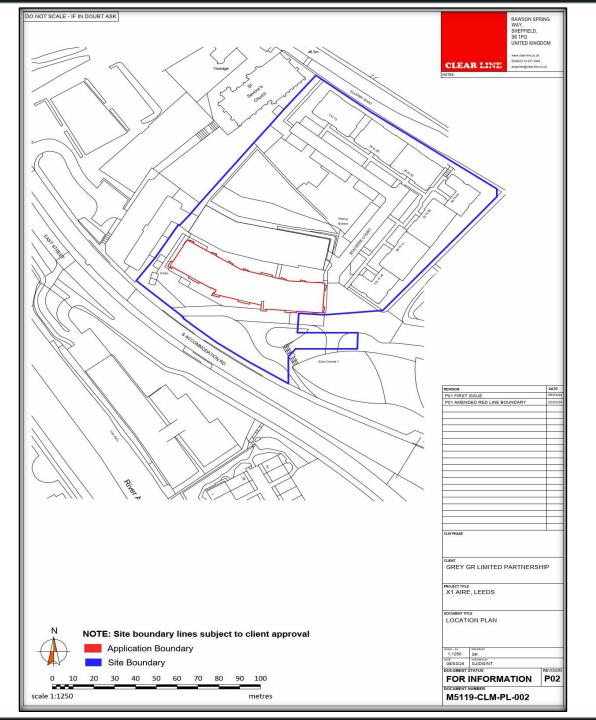

#### 1.1 Site Information

The site is located on the corner of Cross Green Lane and Bouverie Crescent to the southeast of Leeds city centre adjacent to the main A61 road. It is situated to the west of the river Aire with views over the city of Leeds and beyond. To the south of the site is the Echo Central One building which is of a similar height, to the north and on higher ground above the site is the St Saviour Church on Richmond Hill.