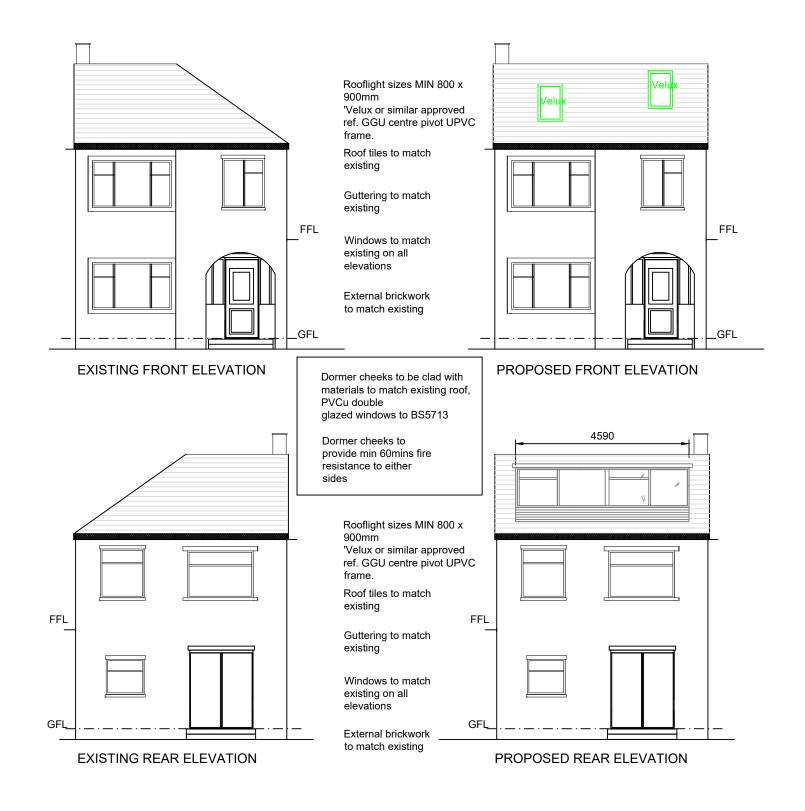

## WALL

External brickwork finish, insulated cavity, and block inner leaf with plaster.

## **EXTERNAL DOOR**

Entrance door to be full lite single hinged UPVC double glazed to match existing.

### **WINDOWS**

All external windows to be UPVC Double glazed to match existing.

## ROOF

Slates to match existing roof,