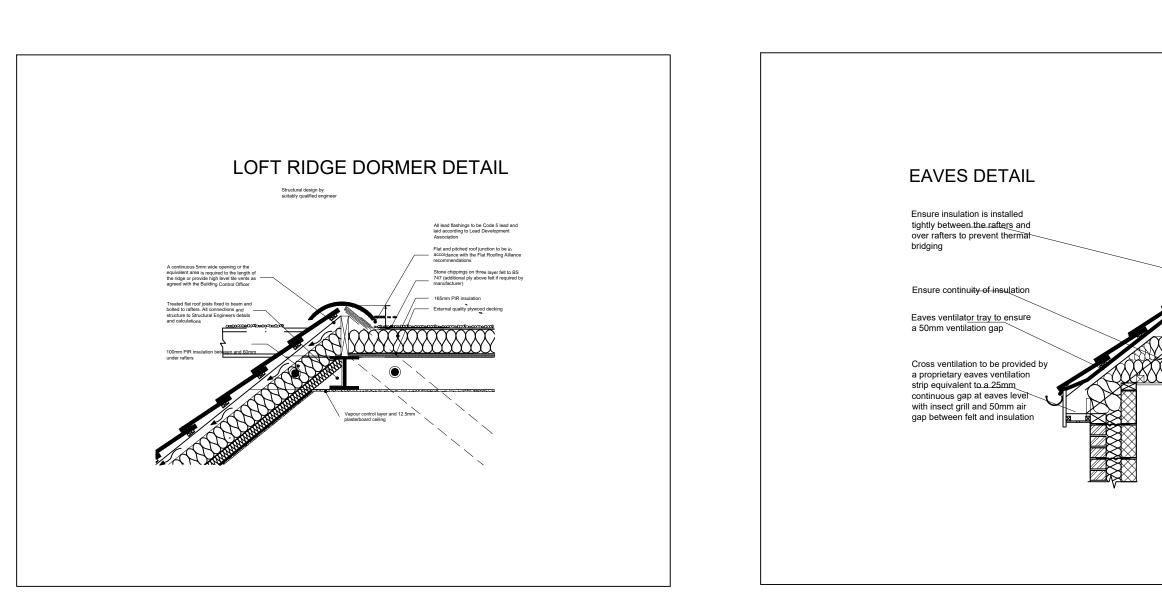

| PROJ                                                                                     | OJECT:                                                   | Rev. | Description |                                                                                                                                                   |                                                                               |  |
|------------------------------------------------------------------------------------------|----------------------------------------------------------|------|-------------|---------------------------------------------------------------------------------------------------------------------------------------------------|--------------------------------------------------------------------------