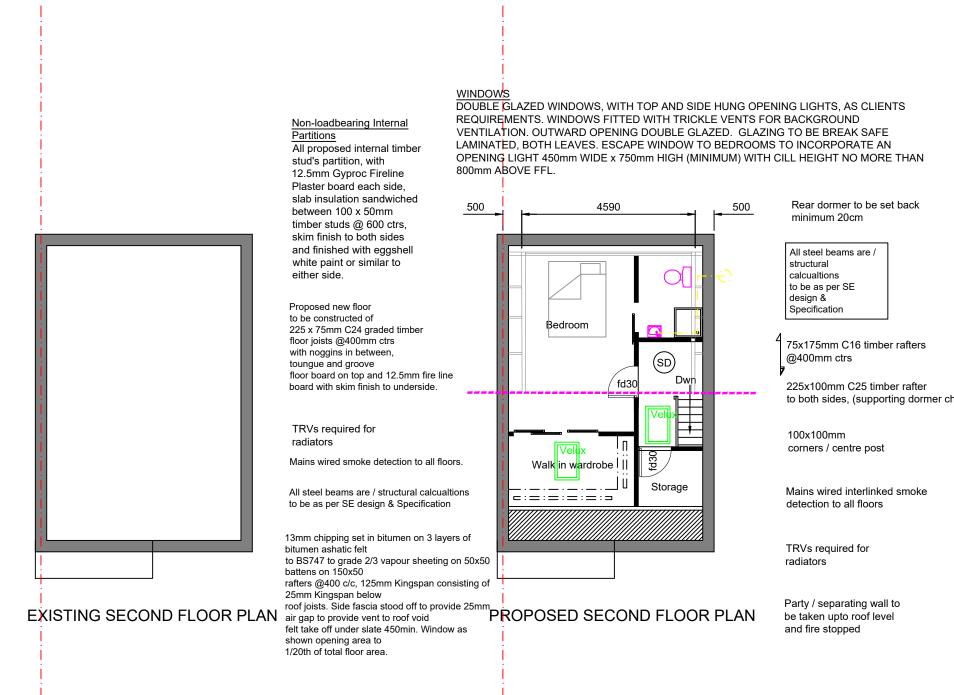

| PROJECT:                                                                                                                                                 | Rev. | Description |                                                                              |
|----------------------------------------------------------------------------------------------------------------------------------------------------------|------|-------------|------------------------------------------------------------------------------|
| PROPOSED LOFT CONVERSION TO<br>INCLUDE DORMER WINDOW TO REAR<br>ELEVATION, SKY LIGHTS TO THE FRONT<br>AND HIPPED TO GABLE ROOF @ 19 NIXON<br>AVE LS9 9BE |      |             | Vangaard D&A Ltd<br>Park Lane Centre - Park Lan<br>BD5 0LN - T 0800 644 0533 |
|                                                                                                                                                          |      |             |                                                                              |
|                                                                                                                                                          |      |             |                                                                              |