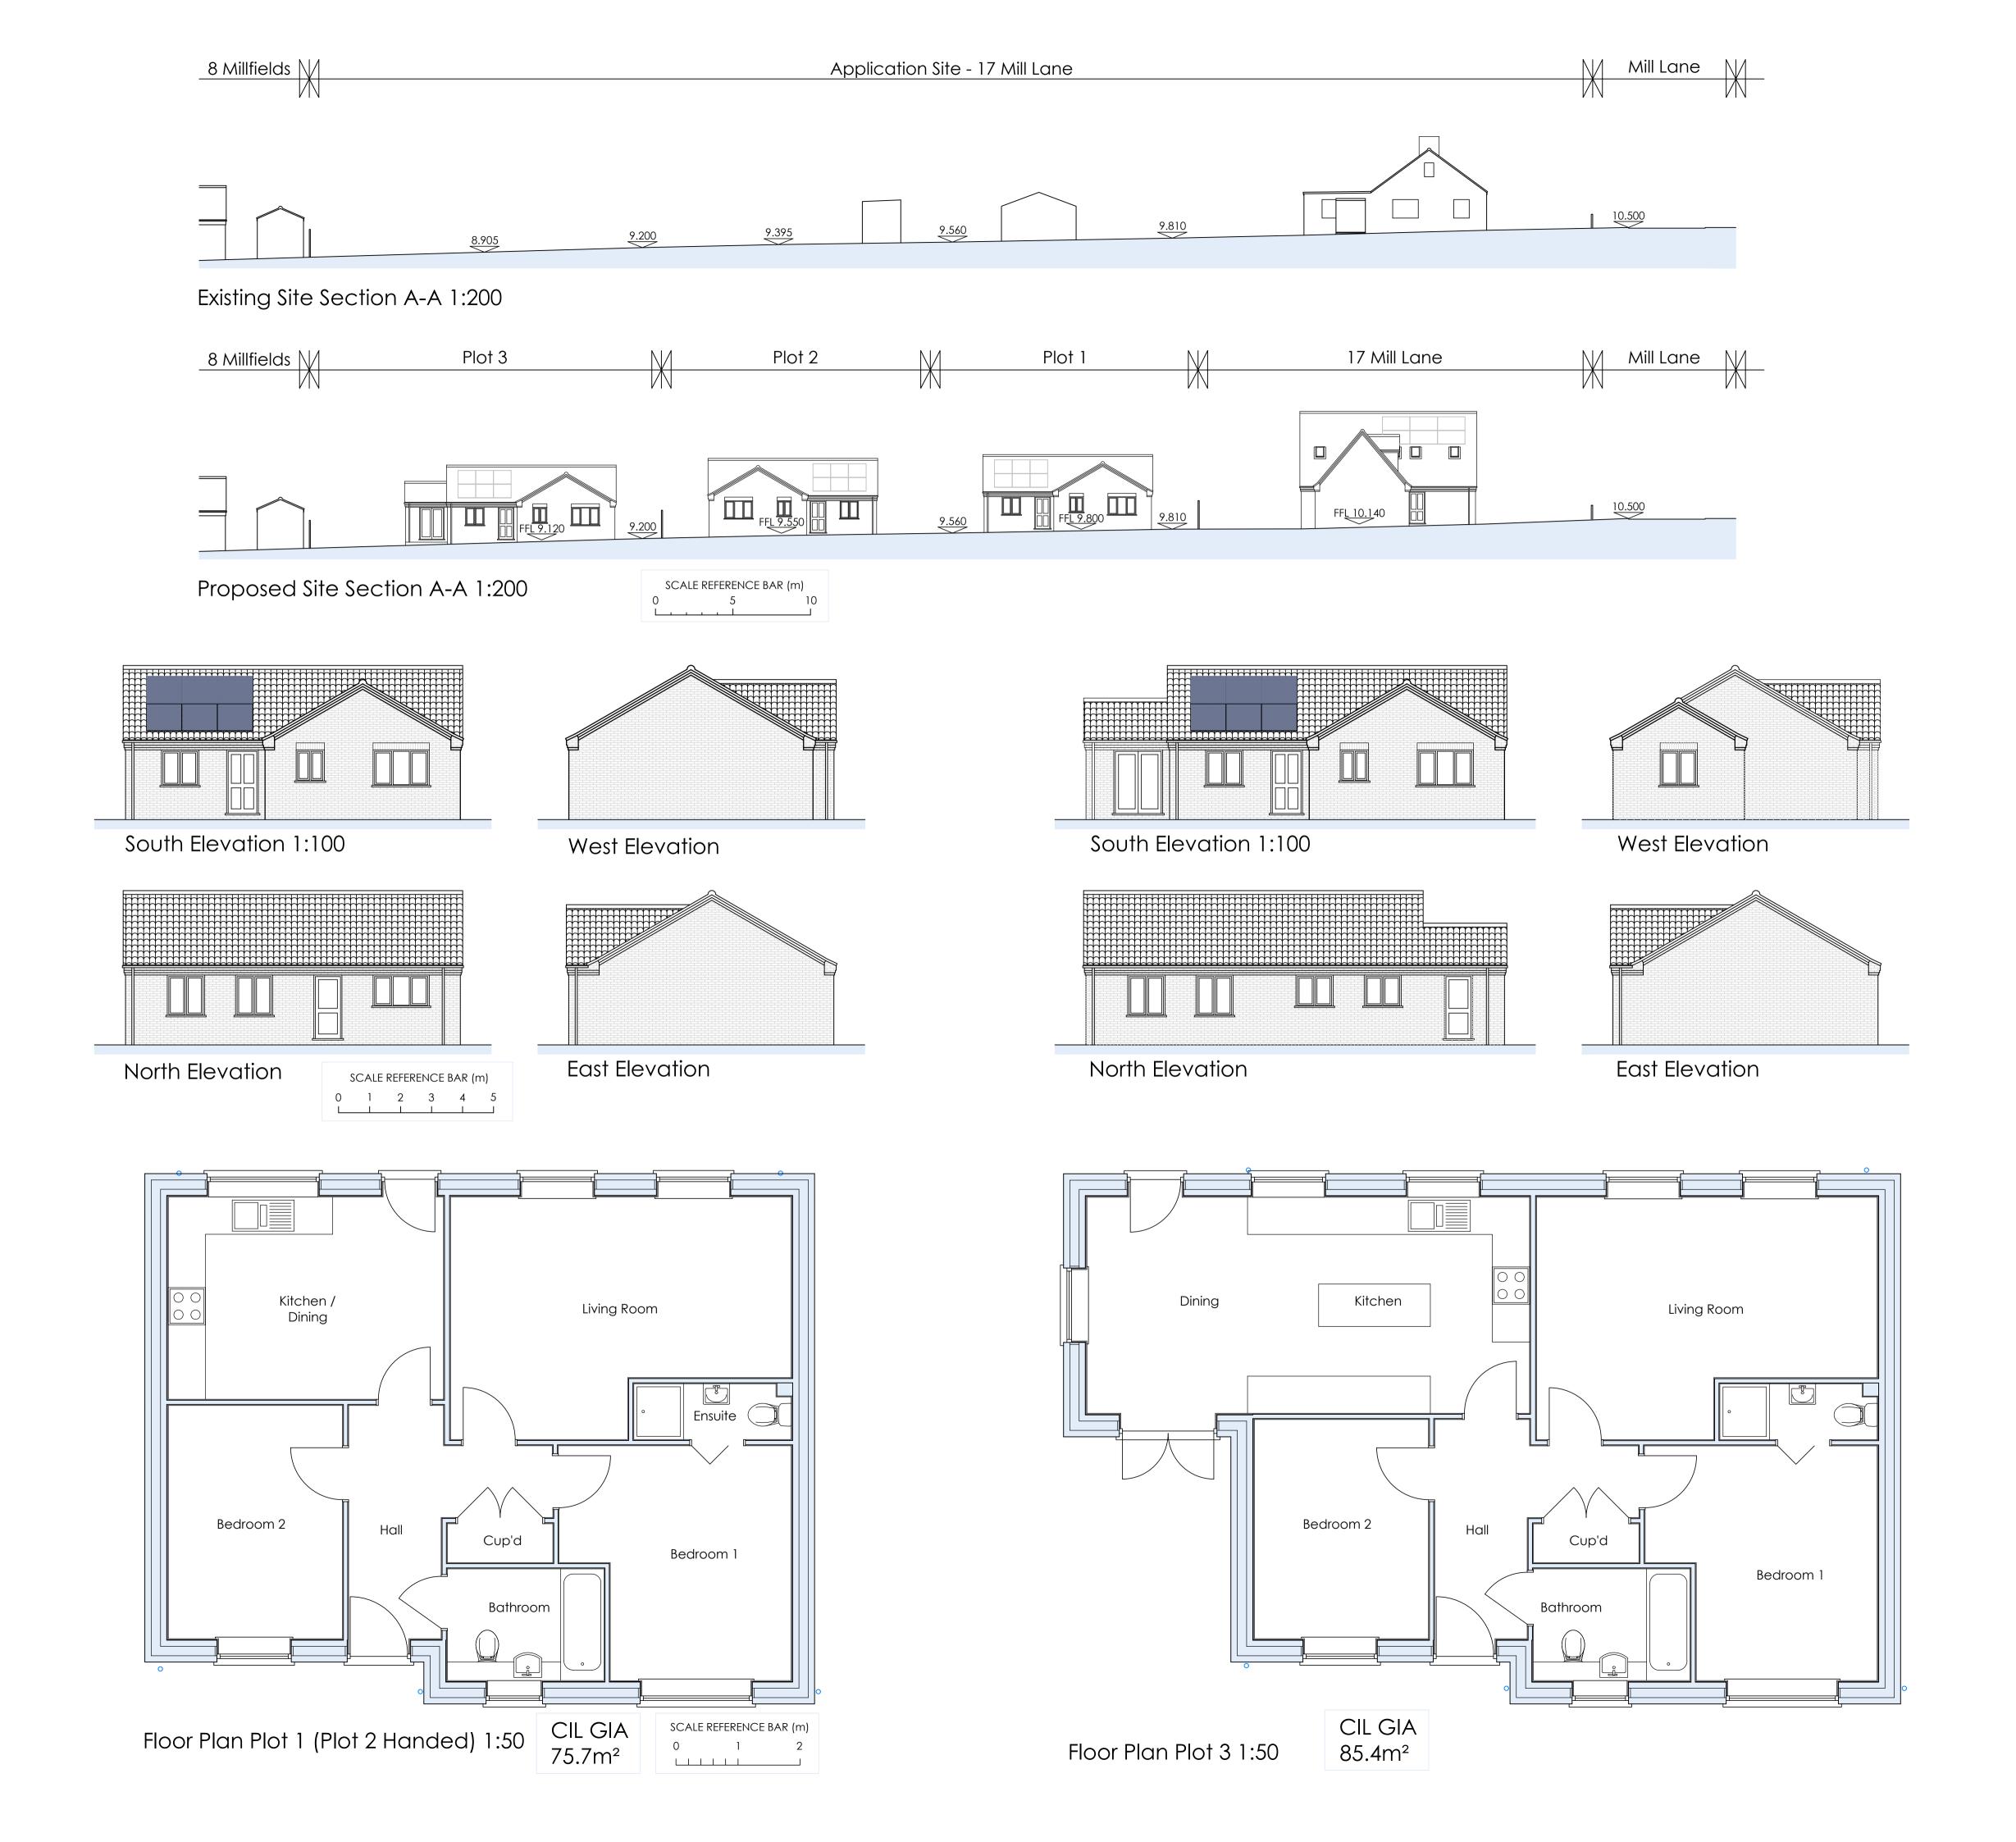

Project

Proposed Development 17 Mill Lane King's Lynn

Drawing Tit

Proposed Plans and Elevations for Plots 1-3 and Site Sections as Existing and Proposed

Scale 1:50

Date February 2024

Drawn MC

2604-02B