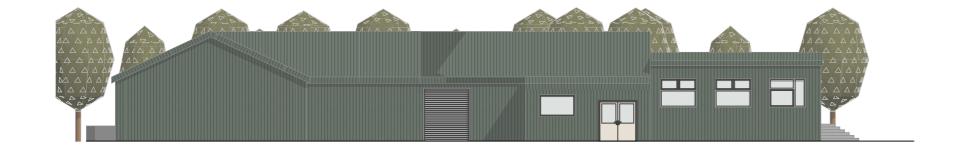

E-01

North Elevation





This document and its design content is copyright ©. It shall be read in conjunction with all other associated project information including models, specifications, schedules and related consultants documents. All dimensions to be checked on site. Immediately report any discrepancies, errors or omissions on this document to the Originator. If in doubt ASK.

0

1:200 Drawing Name **Existing Elevations** Drawing Number AL(00)020 Denham Youd

Scales @ A3

2127 Project No.

Rev

01

**Marigot Limited** 

Client

Kilmory Creamery, Torrylinn Creamery Isle of Arran, KA27 8PN

Project

## PLANNING

Layout Status

| 01  |      |             | 26/03/202<br>4 |      |
|-----|------|-------------|----------------|------|
| Rev | ChID | Change Name | Date           | Int. |

1:200