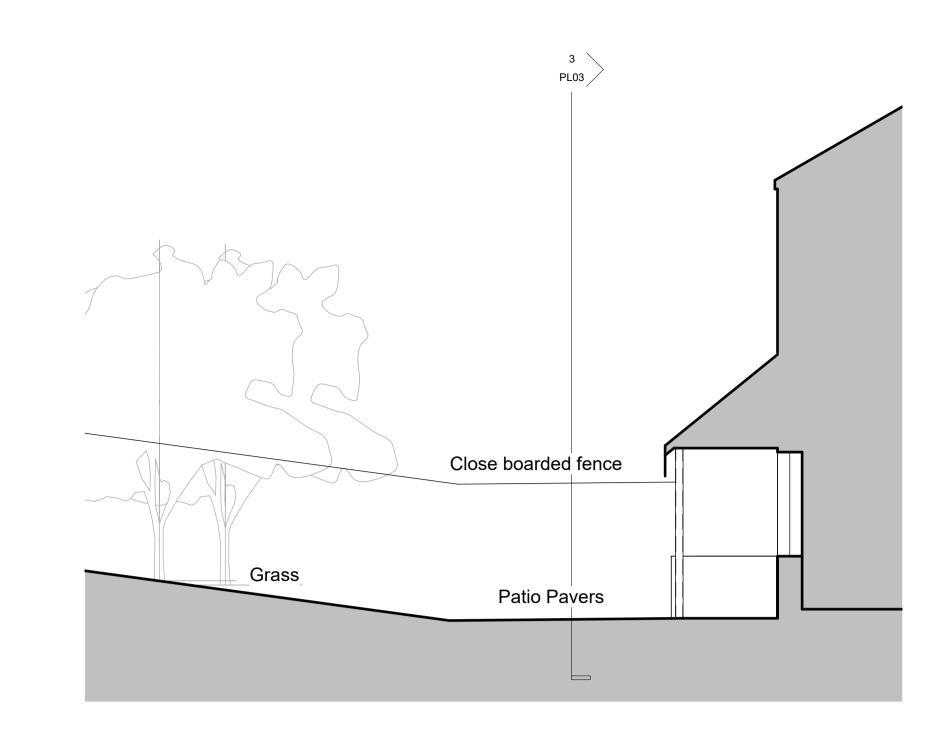

## Existing North West Garden



ARC Survey & Design Consultants Ltd Architectural Services Chartered Building Surveyors First Floor, 8b Cyrus Way, Hampton Peterborough, PE7 8HP T: 01733 753727 e: info@arcsurvey.co.uk e: arcpb.co.uk

Description No.



#### North West Garden - Existing Cross Section 1 1 : 50

1 : 50



# North West Garden - Existing Long Section

| Date | Date drawn   | 08/03/24 | Goos  |
|------|--------------|----------|-------|
|      | Date revised |          | Exter |
|      | Drawn by     |          | Exi   |
|      | Paper size   | A1       |       |
|      | Scale        | 1 : 50   | D     |



#### North West Garden - Existing Cross Section 2

25/03/2024 15:41:08

oose Barn, 1 Camphill Court, Little Castleton, PE9 4BE ternal Works and Outbuilding

Existing North West Garden

### D066- DR-PL03