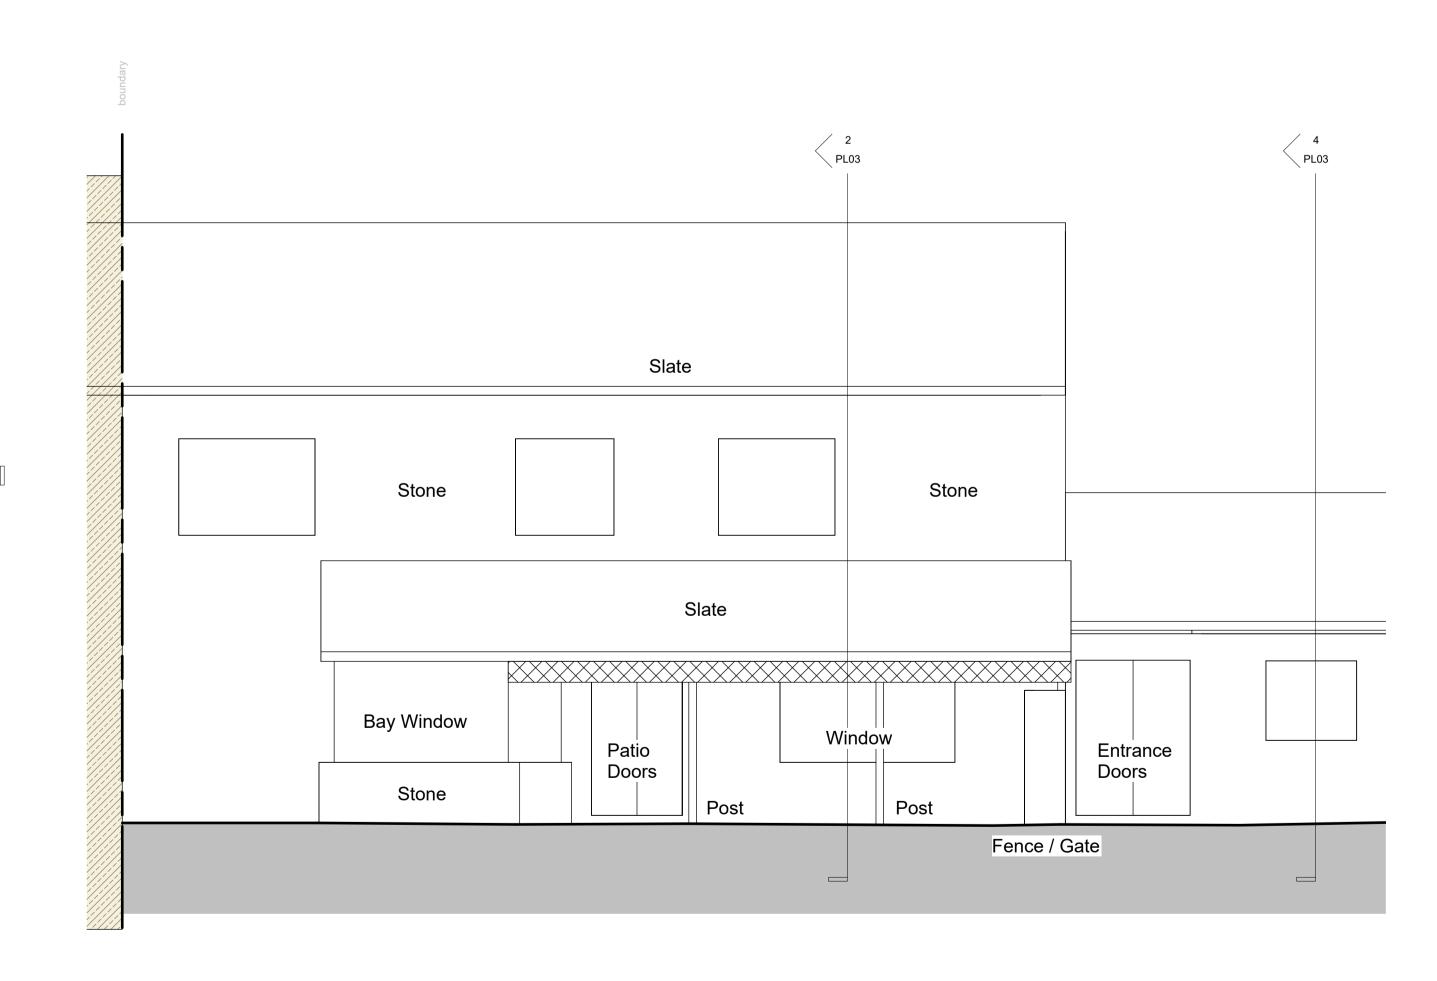

# North West Garden - Existing Long Section

| Date | Date drawn   | 08/03/24 | Goos  |
|------|--------------|----------|-------|
|      | Date revised |          | Exter |
|      | Drawn by     |          | Exi   |
|      | Paper size   | A1       |       |
|      | Scale        | 1 : 50   | D     |