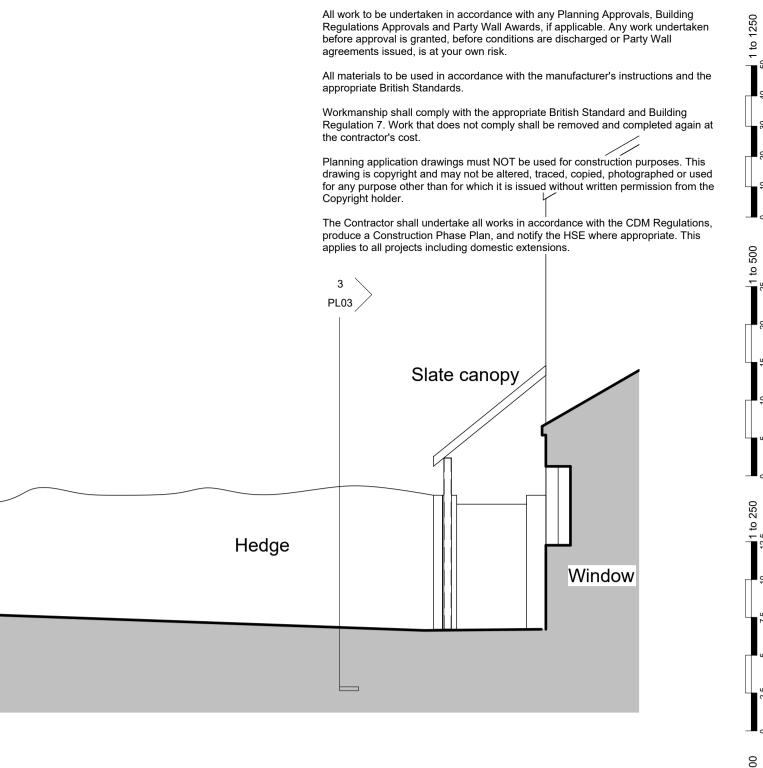

#### North West Garden - Existing Cross Section 2

25/03/2024 15:41:08

oose Barn, 1 Camphill Court, Little Castleton, PE9 4BE ternal Works and Outbuilding

Existing North West Garden