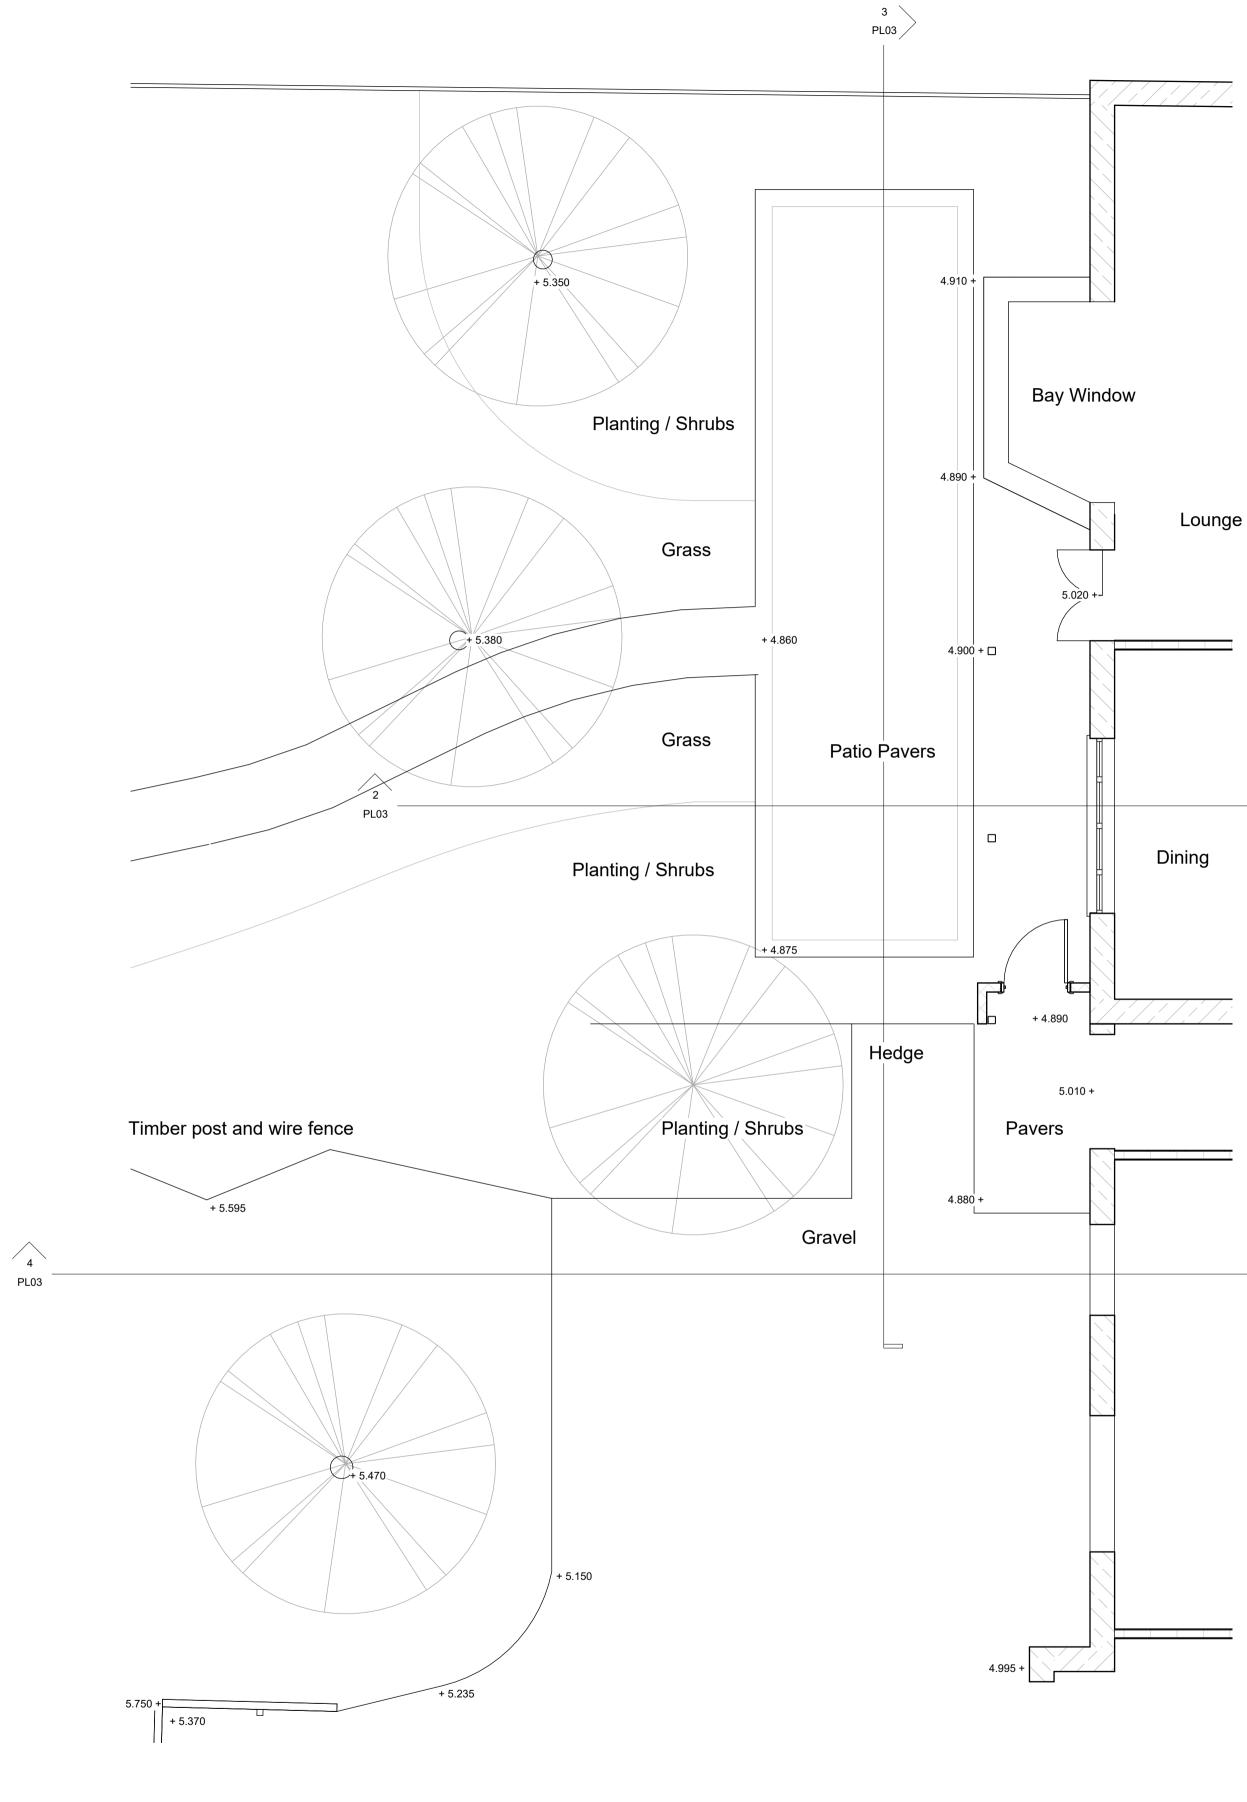

## Existing North West Garden

ARC Survey & Design Consultants Ltd Architectural Services Chartered Building Surveyors First Floor, 8b Cyrus Way, Hampton Peterborough, PE7 8HP T: 01733 753727 e: info@arcsurvey.co.uk e: arcpb.co.uk

# North West Garden - Existing Long Section

| Date | Date drawn   | 08/03/24 | Goos  |
|------|--------------|----------|-------|
|      | Date revised |          | Exter |
|      | Drawn by     |          | Exi   |
|      | Paper size   | A1       |       |
|      | Scale        | 1 : 50   | D     |