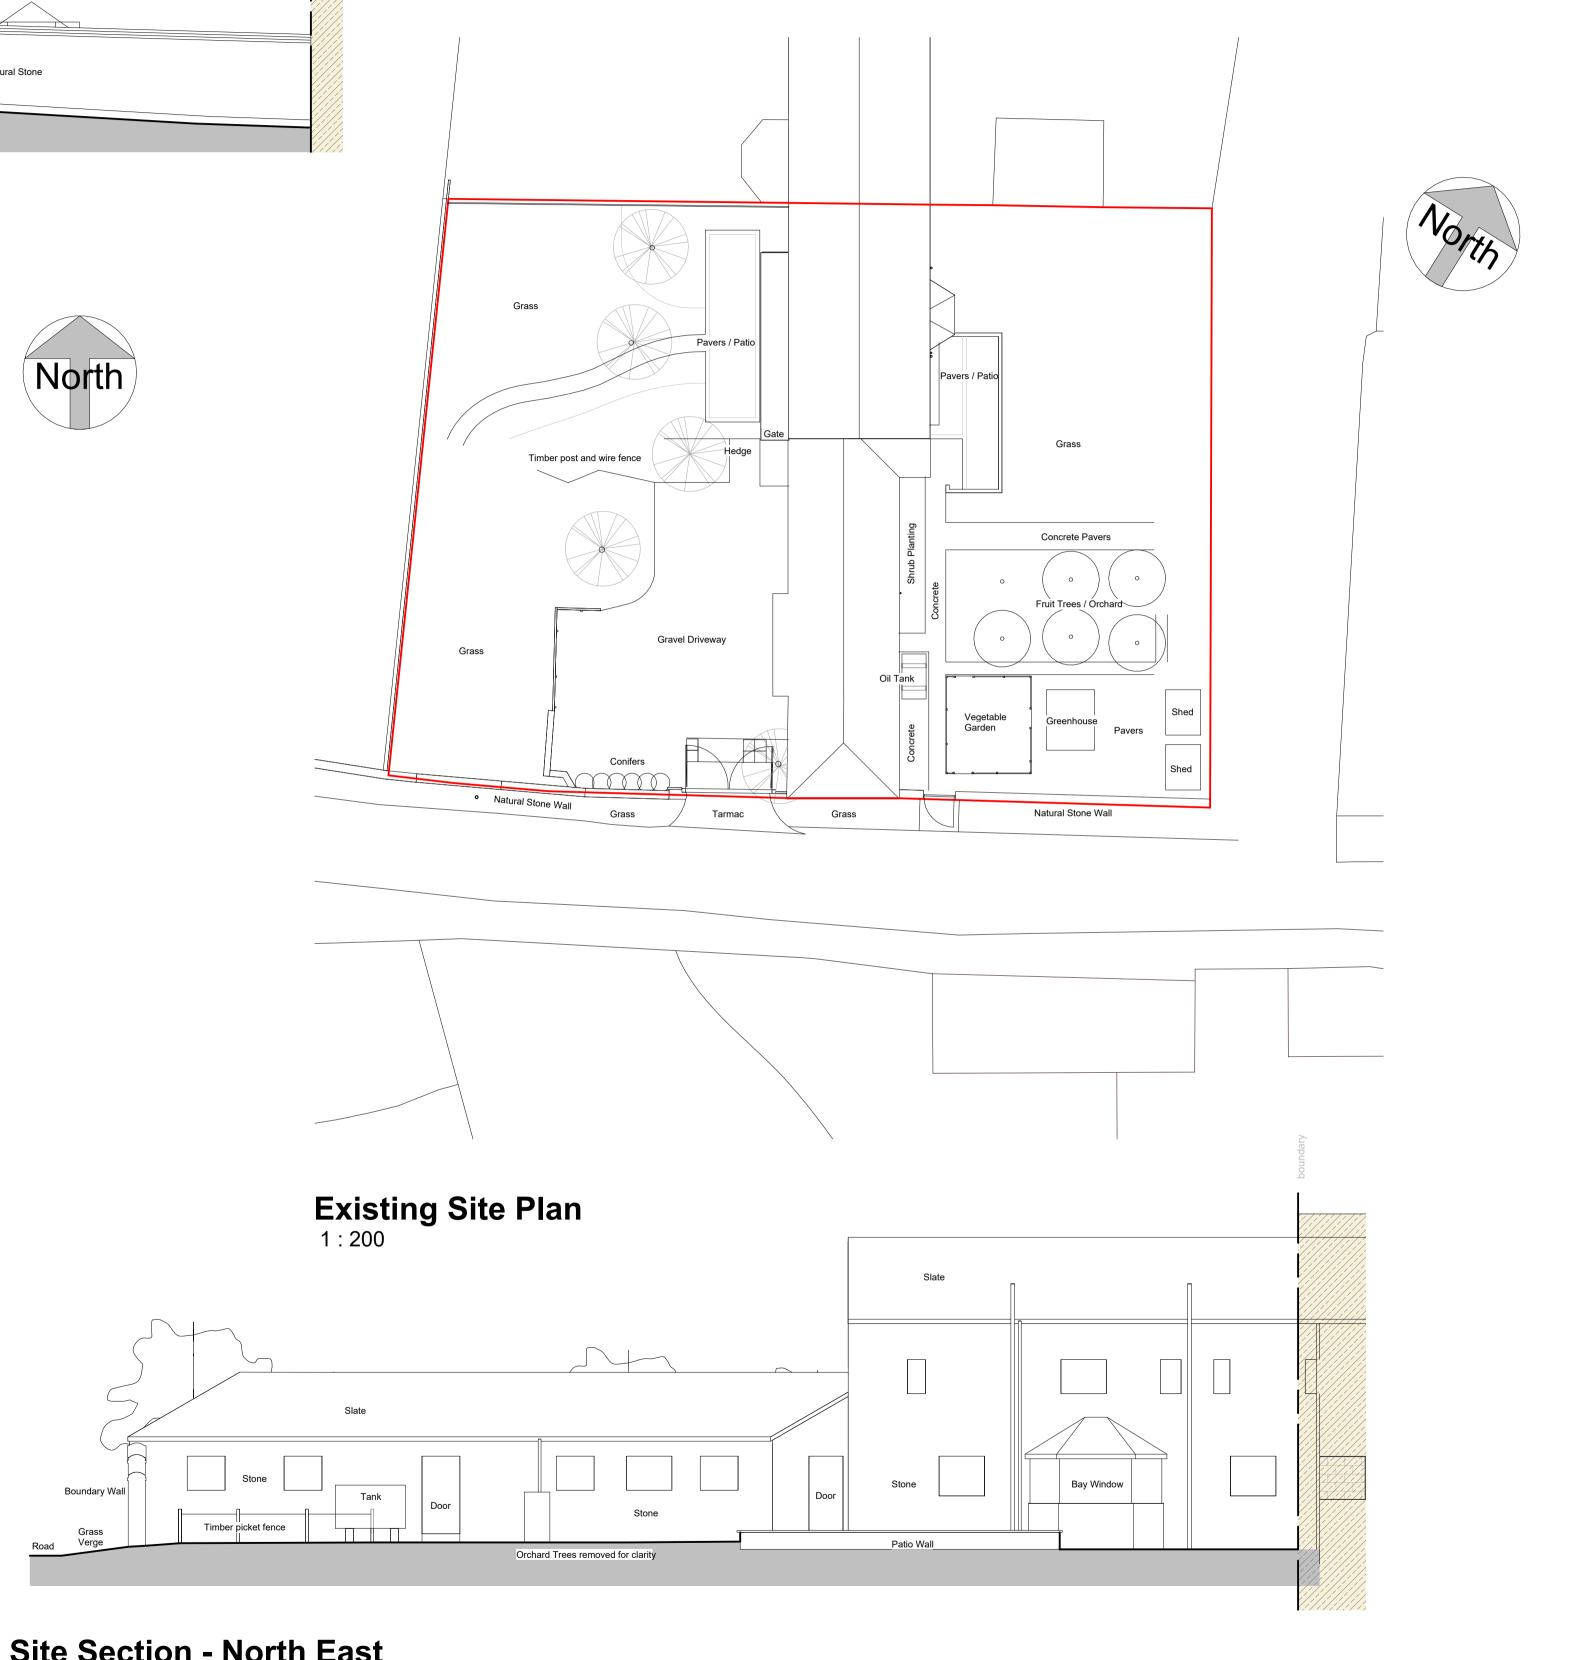

## Existing Location Plan

Existing Block Plan 1:500

oose Barn, 1 Camphill Court, Little Castleton, PE9 4BE kternal Works and Outbuilding

xisting Location and Site Plans D066- DR-PL01

26/03/2024 11:35:08