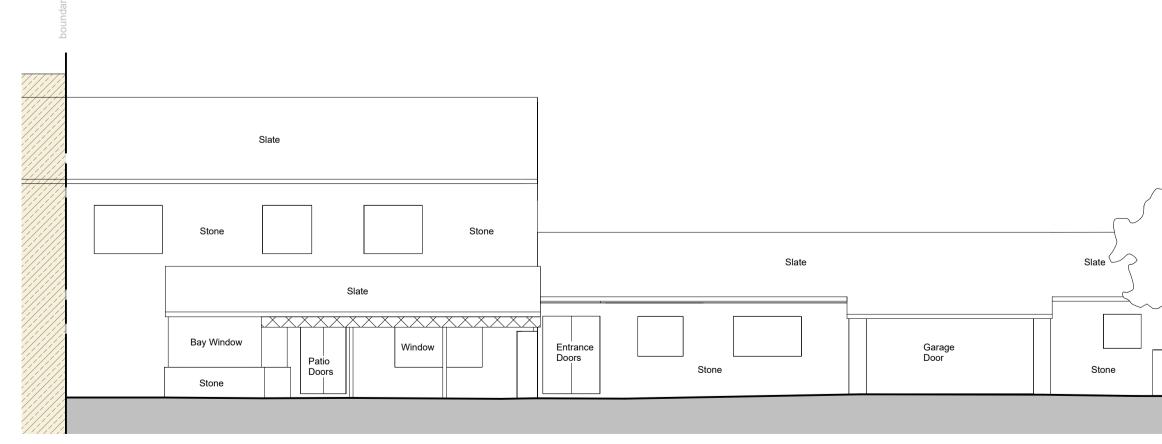

## Site Section - South East

1:100





Timber Gate

Timber Post

## Existing Location Plan

Existing Block Plan 1:500



## Site Section - South West

1:100



ARC Survey & Design Consultants Ltd Architectural Services Chartered Building Surveyors First Floor, 8b Cyrus Way, Hampton Peterborough, PE7 8HP T: 01733 753727 e: info@arcsurvey.co.uk e: arcpb.co.uk

Description No.











1 : 100

| Date | Date drawn   | 08/03/24     | Goos  |
|------|--------------|--------------|-------|
|      | Date revised |              | Exter |
|      | Drawn by     |              | Exi   |
|      | Paper size   | A1           |       |
|      | Scale        | As indicated | D     |

All work to be undertaken in accordance with any Planning Approvals, Building Regulations Approvals and Party Wall Awards, if applicable. Any work undertaken before approval is granted, before conditions are discharged or Party Wall agreem