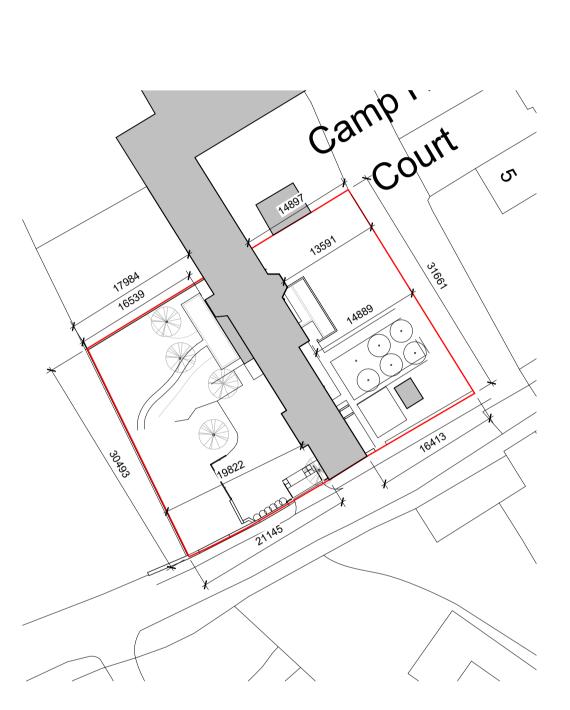

## Site Section - South East

1:100





Timber Gate

Timber Post

## Existing Location Plan

Existing Block Plan 1:500



## Site Section - South West

1:100



ARC Survey & Design Consultants Ltd Architectural Services Chartered Building Surveyors First Floor, 8b Cyrus Way, Hampton Peterborough, PE7 8HP T: 01733 753727 e: info@arcsurvey.co.uk e: arcpb.co.uk

Description No.











1 : 100

| Date | Date drawn   | 08/03/24     | Goos  |
|------|--------------|--------------|-------|
|      | Date revised |              | Exter |
|      | Drawn by     |              | Exi   |
|      | Paper size   | A1           |       |
|      | Scale        | As indicated | D     |

All work to be undertaken in accordance with any Planning Approvals, Building Regulations Approvals and Party Wall Awards, if applicable. Any work undertaken