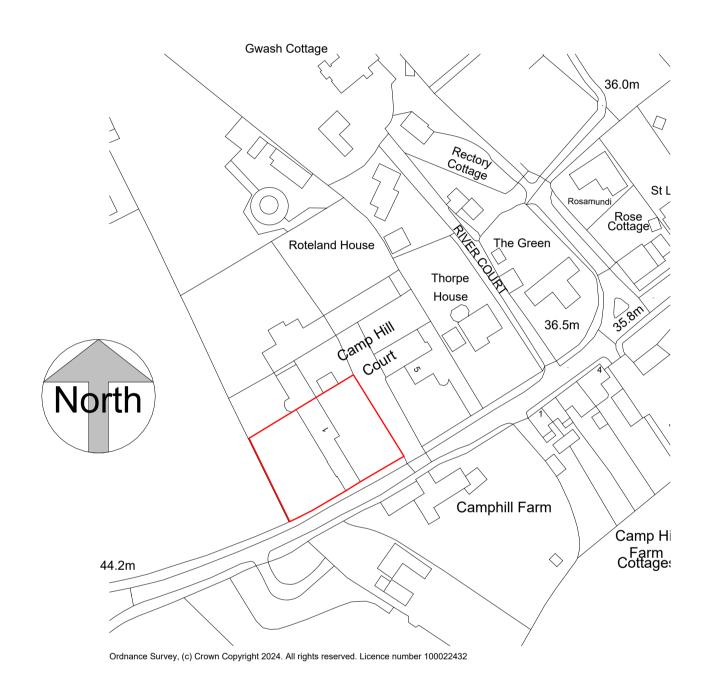

## Site Section - South East

1:100





Timber Gate

Timber Post

## Existing Location Plan

Existing Block Plan 1:500



## Site Section - South West

1:100



ARC Survey & Design Consultants Ltd Architectural Services Chartered Building Surveyors First Floor, 8b Cyrus Way, Hampton Peterborough, PE7 8HP T: 01733 753727 e: info@arcsurvey.co.uk e: arcpb.co.uk

Description No.











1 : 100

| Date | Date drawn   | 08/03/24     | Goos  |
|------|--------------|--------------|-------|
|      | Date revised |              | Exter |
|      | Drawn by     |              | Exi   |
|      | Paper size   | A1           |       |
|      | Scale        | As indicated | D     |

All work to be undertaken in accordance with any Planning Approvals, Building Regulations Approvals and Party Wall Awards, if applicable. Any work undertak