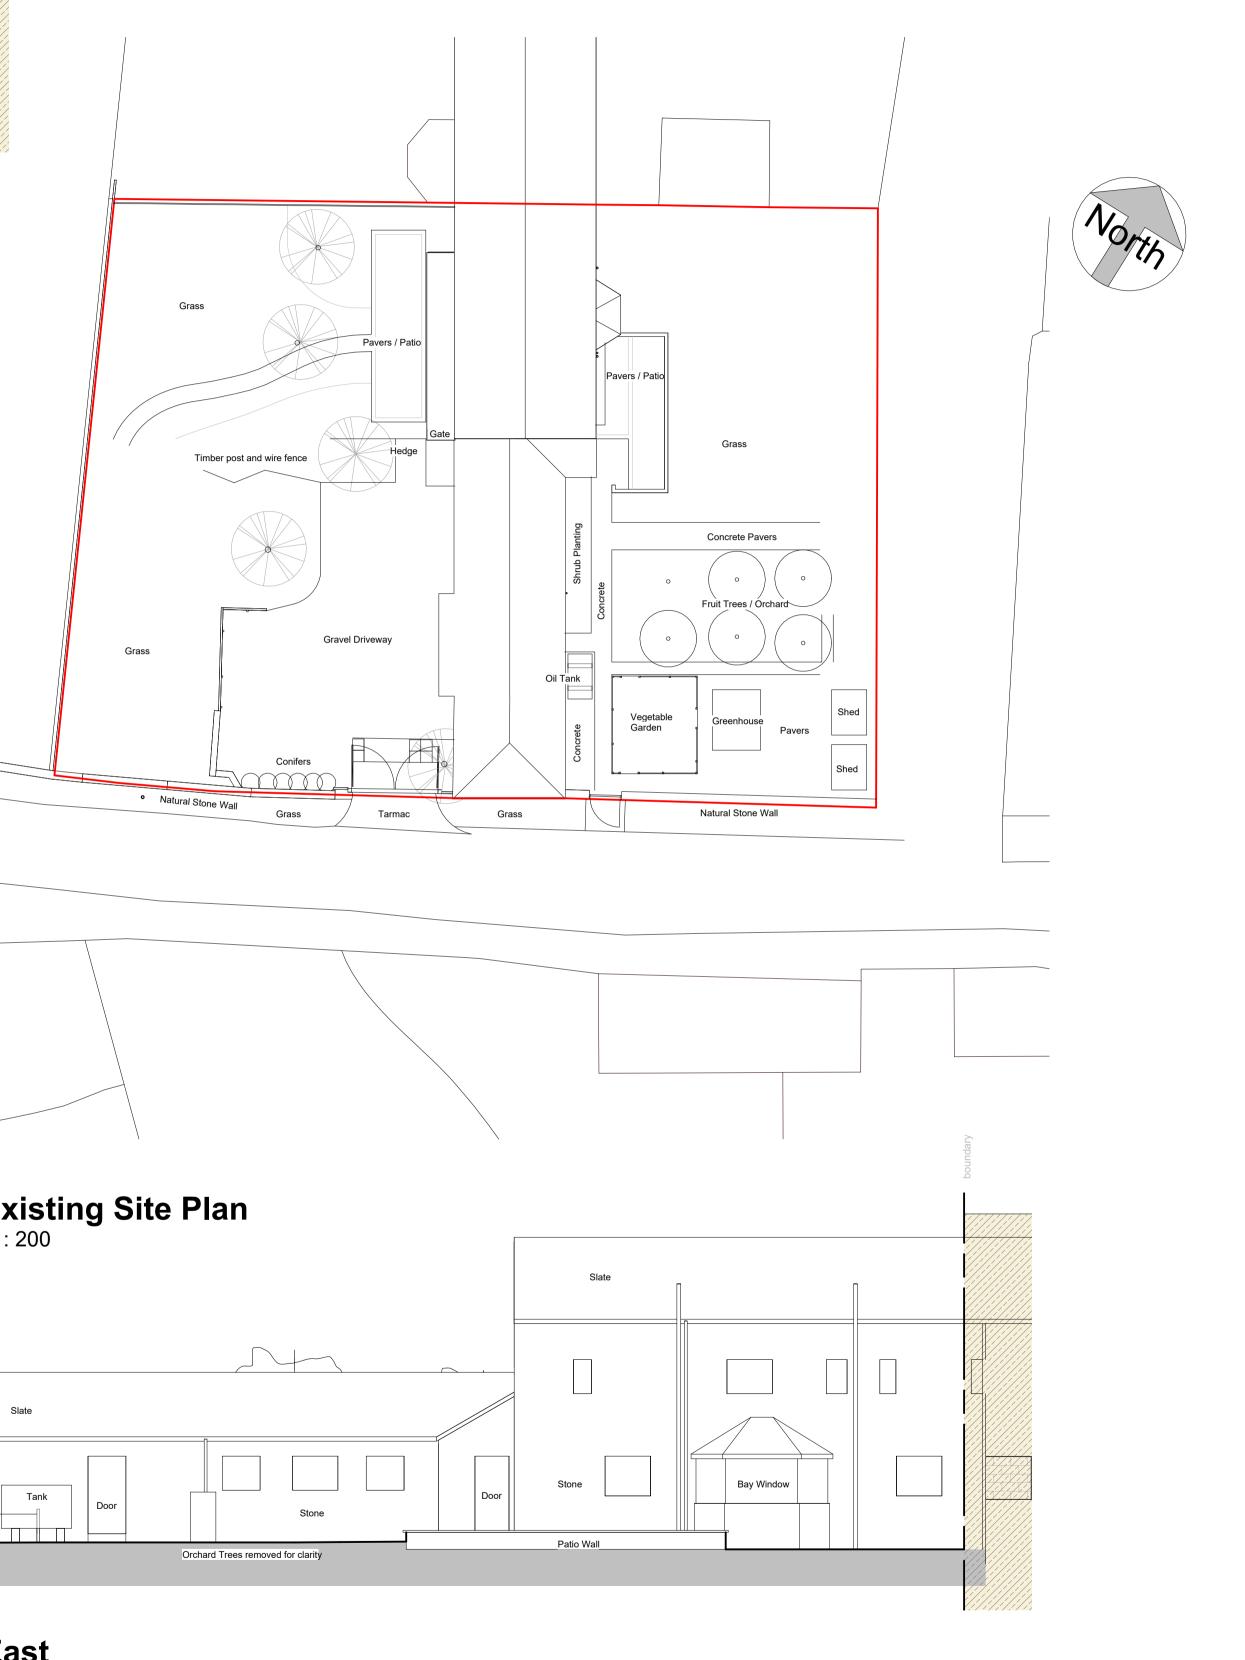

## Existing Location Plan

Existing Block Plan 1:500

oose Barn, 1 Camphill Court, Little Castleton, PE9 4BE kternal Works and Outbuilding

xisting Location and Site Plans D066- DR-PL01

26/03/2024 11:35:08