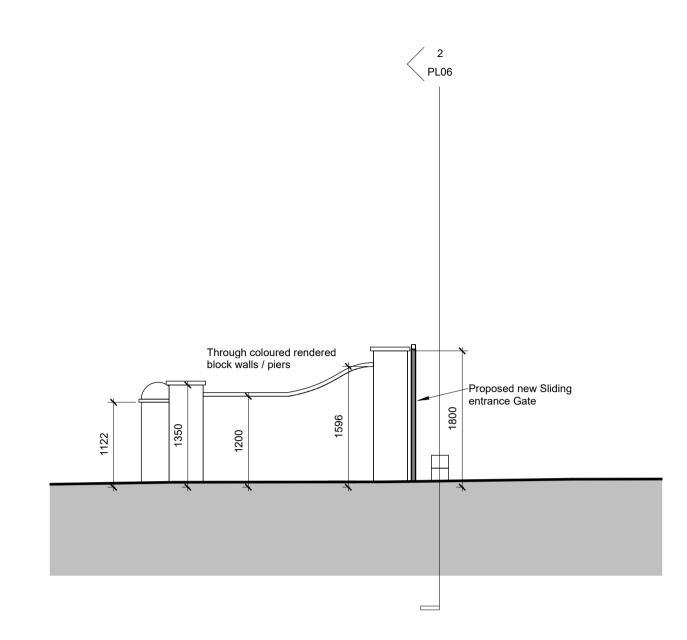

Gates - Cross Section Proposed

25/03/2024 15:41:19

arc

| No. | Description | Date |
|-----|-------------|------|
|     |             |      |
|     |             |      |
|     |             |      |
|     |             |      |
|     |             |      |