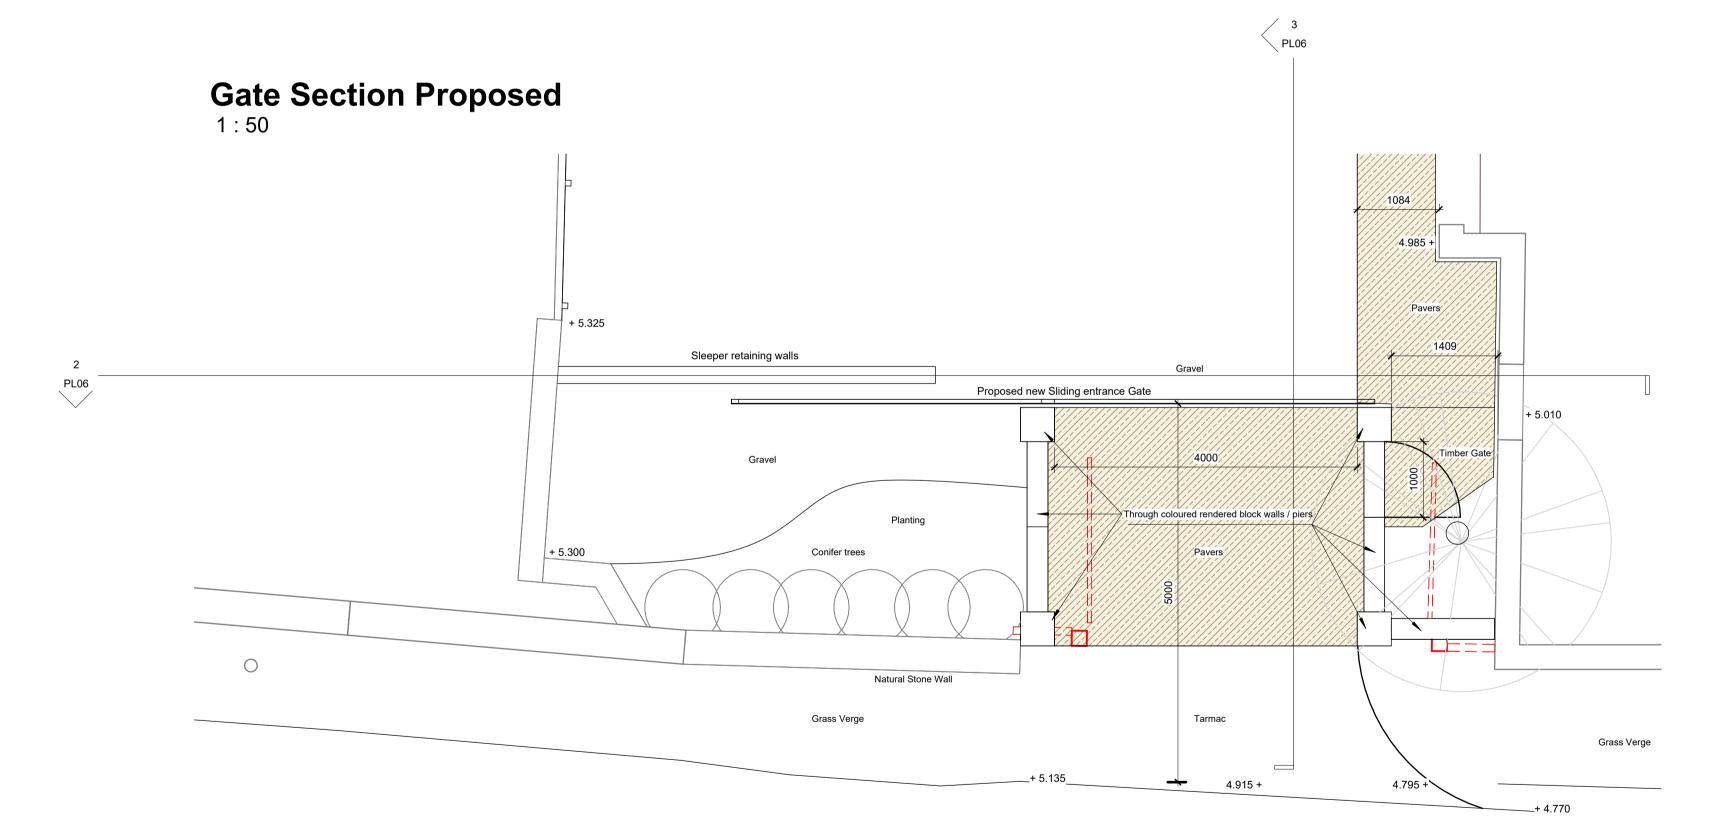

Gates - Cross Section Proposed

25/03/2024 15:41:19

arc

| No. | Description | Date |
|-----|-------------|------|
|     |             |      |
|     |             |      |
|     |             |      |
|     |             |      |
|     |             |      |