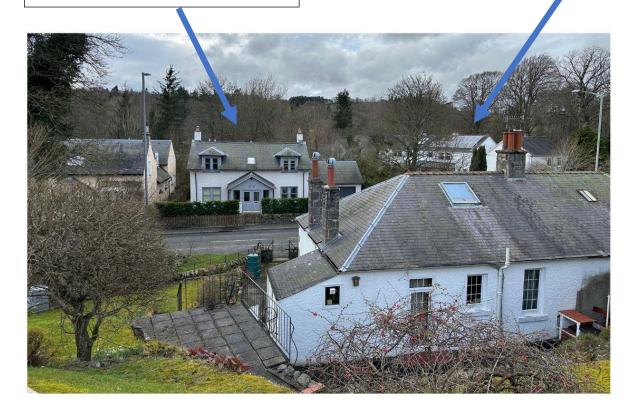

Neighbours Existing Solar Panels

Longcote House

Existing Views of Longcote House from East showingPV panels to adjacent properties