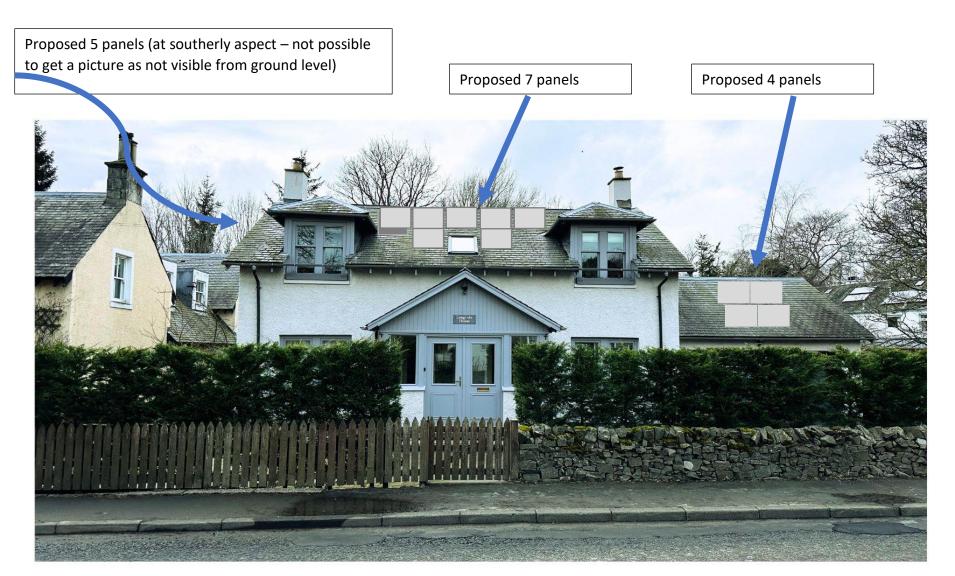

## **PV Roof Panel Installation**

Longcote House, Eddleston, Peebles, EH45 8QP; Mr + Mrs Gordon

Elevation to Edinburgh Road (SE) as Existing showing proposed 16 panels