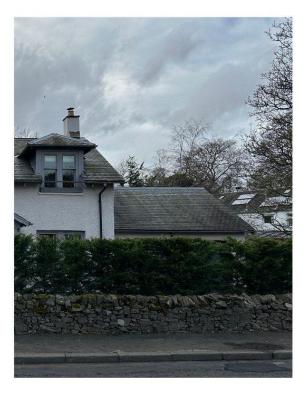

## **PV Roof Panel Installation**

Longcote House, Eddleston, Peebles, EH45 8QP; Mr + Mrs Gordon Proposed 5 panels (at southerly aspect – not possible to get a picture as not visible from ground level)

Elevation to Eddleston Water (NW) Existing and Proposed