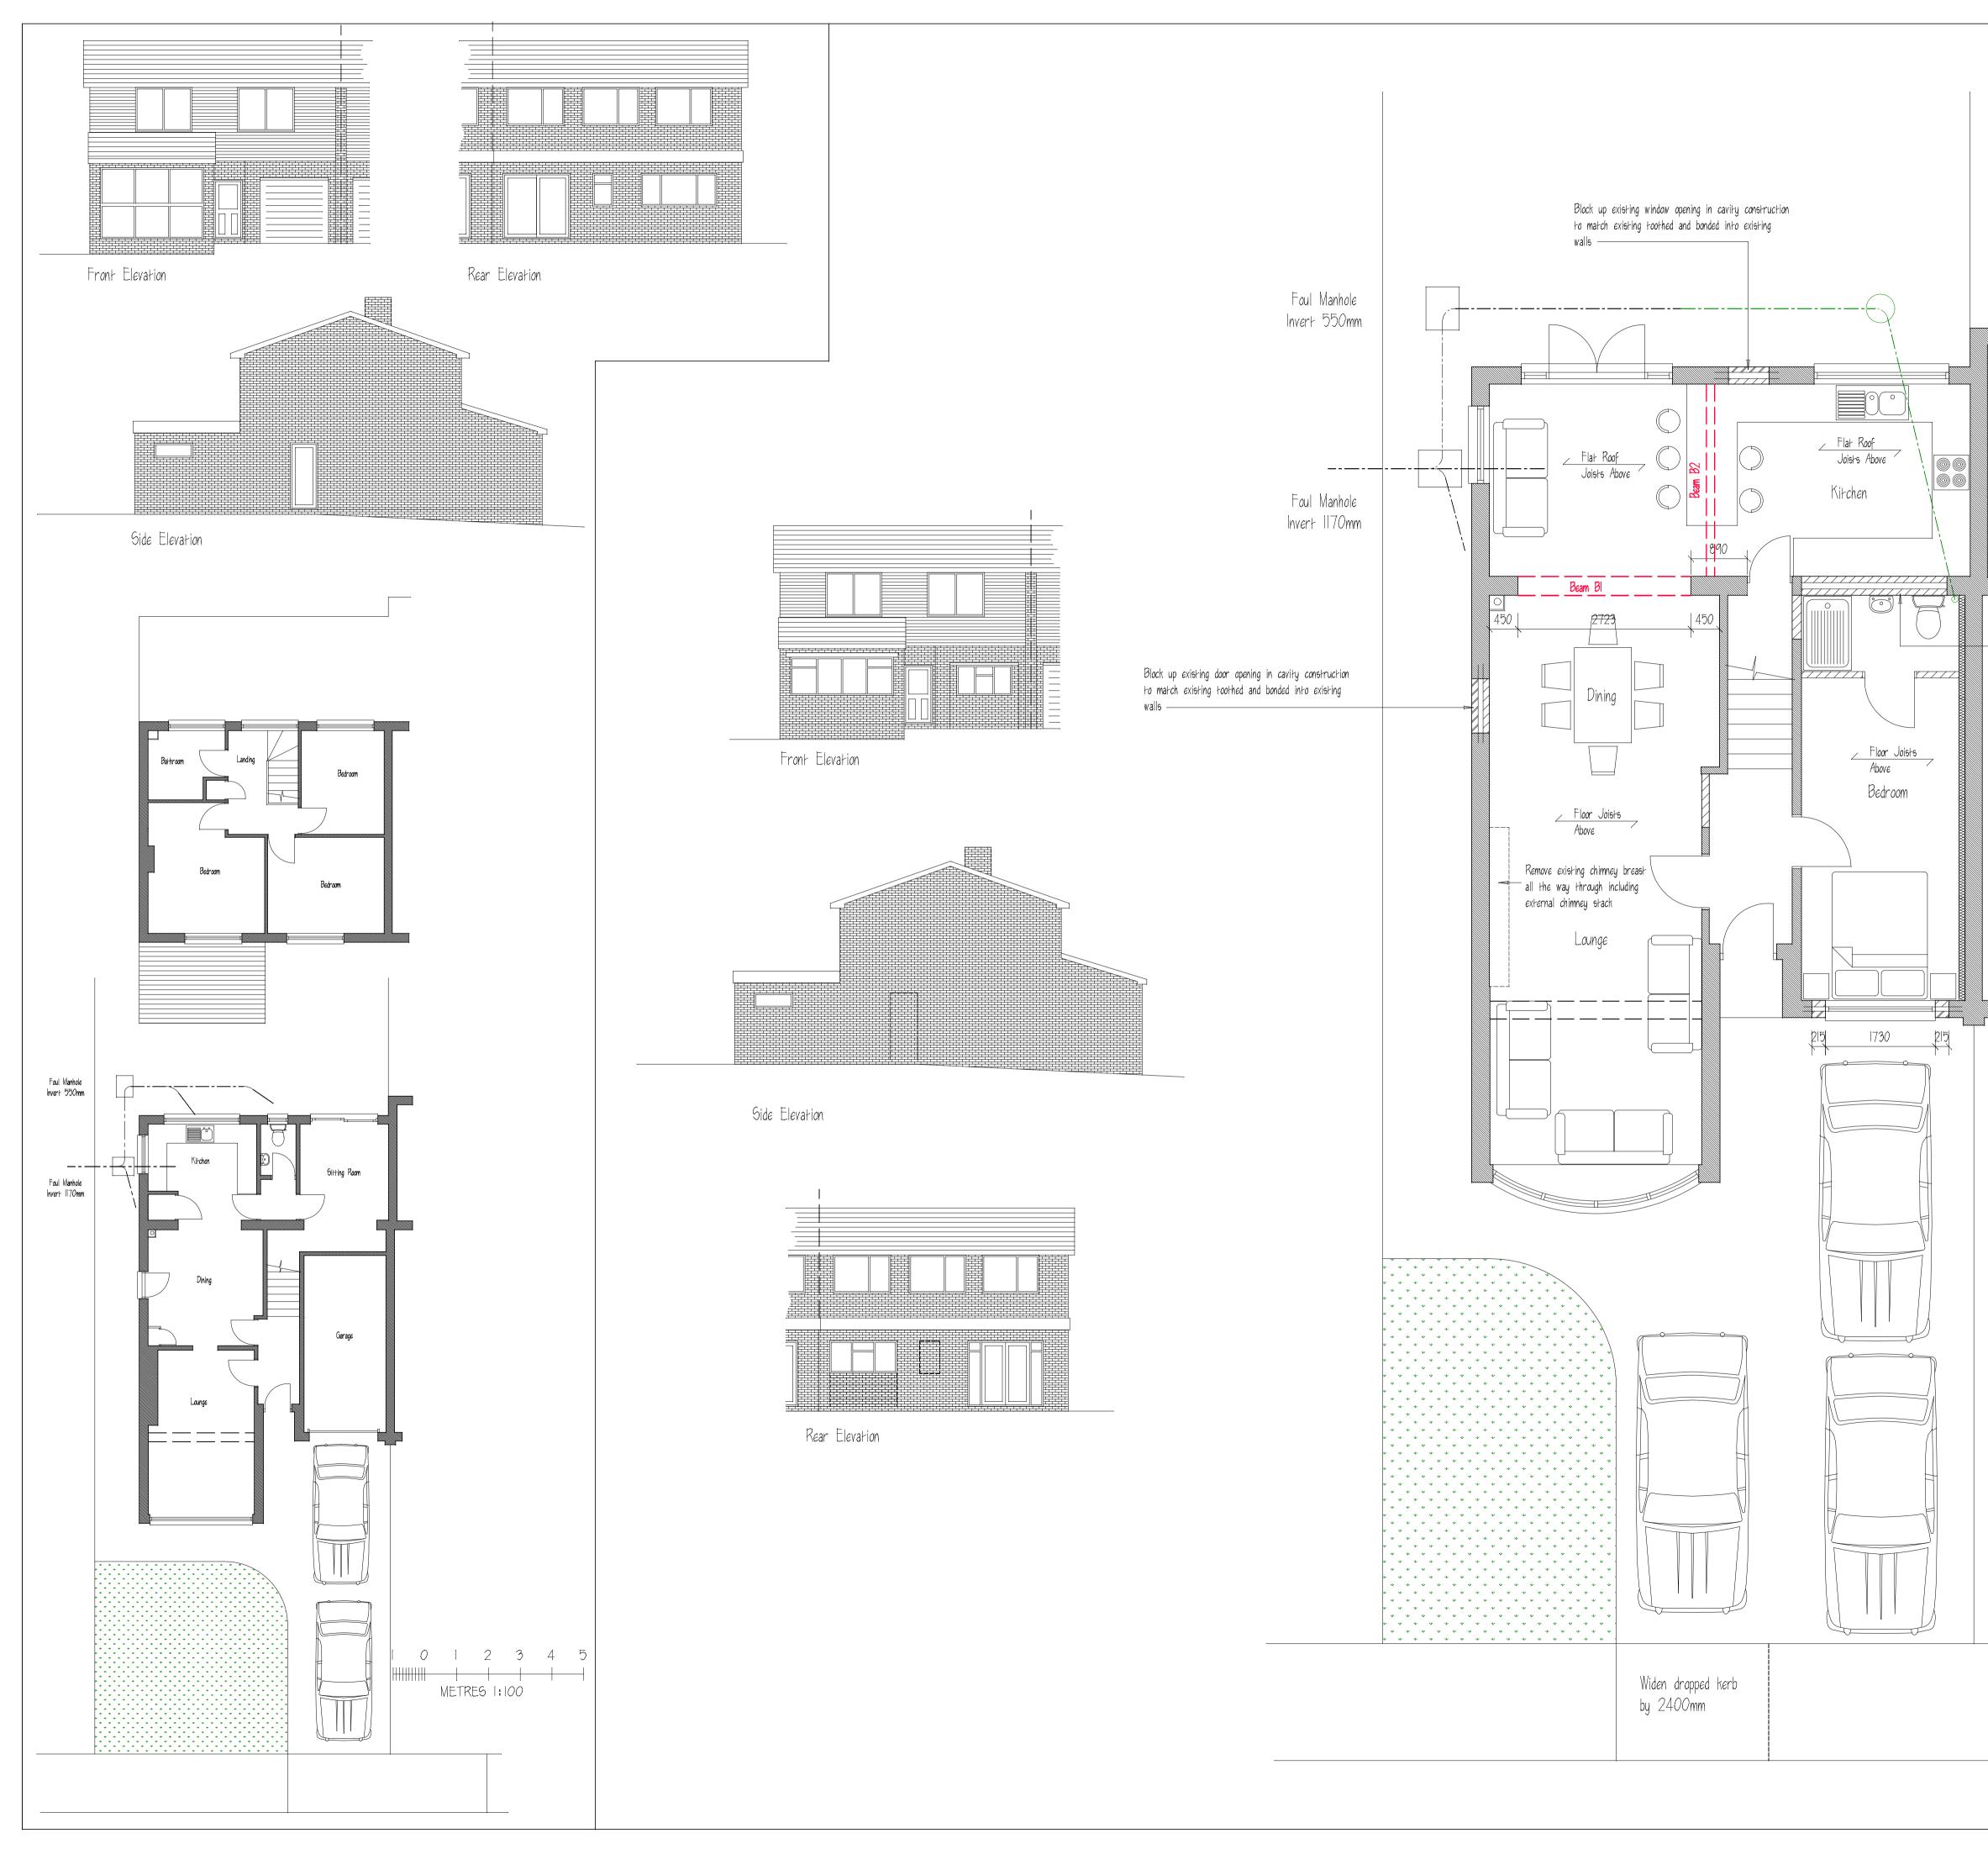

|                                                                                                                                                                                  | ALL DIMENSIONS & INFORMATION FOUND ON<br>THESE DRAWINGS ARE TO BE CHECKED BY THE<br>CONTRACTOR PRIOR TO COMMENCEMENT OF ANY<br>WORKS ON SITE<br>ANY DISCREPANCIES FOUND ARE TO BE<br>DISCUSSED WITH 'ARIA DESIGN'.<br>IF IN DOUBT - "ASK"<br>DO NOT SCALE FROM THESE DRAWINGS<br>THIS DRAWING IS FOR PLANNING PURPOSES ONLY<br><b>REVISIONS:-</b> |
|----------------------------------------------------------------------------------------------------------------------------------------------------------------------------------|---------------------------------------------------------------------------------------------------------------------------------------------------------------------------------------------------------------------------------------------------------------------------------------------------------------------------------------------------|
|                                                                                                                                                                                  |                                                                                                                                                                                                                                                                                                                                                   |
| Infill original opening in 2 skins of concrete blockwork<br>built up tight to underside of existing lintel as its end<br>bearing is being removed to form new opening into under | NOTES:-                                                                                                                                                                                                                                                                                                                                           |
| stairs cupboard                                                                                                                                                                  |                                                                                                                                                                                                                                                                                                                                                   |
|                                                                                                                                                                                  |                                                                                                                                                                                                                                                                                                                                                   |
| 2 3 4 5<br>HETRES 1:50                                                                                                                                                           |                                                                                                                                                                                                                                                                                                                                                   |
|                                                                                                                                                                                  | PROJECT:-<br>3 Shirley Close<br>Stevenage<br>Herts<br>TITLE:-<br>Plans and Elevations<br>As Existing and Proposed                                                                                                                                                                                                                                 |
|                                                                                                                                                                                  | SCALE:- 1:50,1:100 (A1)<br>DATE:- March 2024<br>JOB/DRG. No:-<br>1535:01<br>Arcia Design<br>ARCHITECTURAL DESIGNS AND SURVEYS<br>90 Chertsey Rise<br>Stevenage<br>Hertfordshire SG2 9JL<br>Tel (01438) 231641 Mob 07780 928317                                                                                                                    |