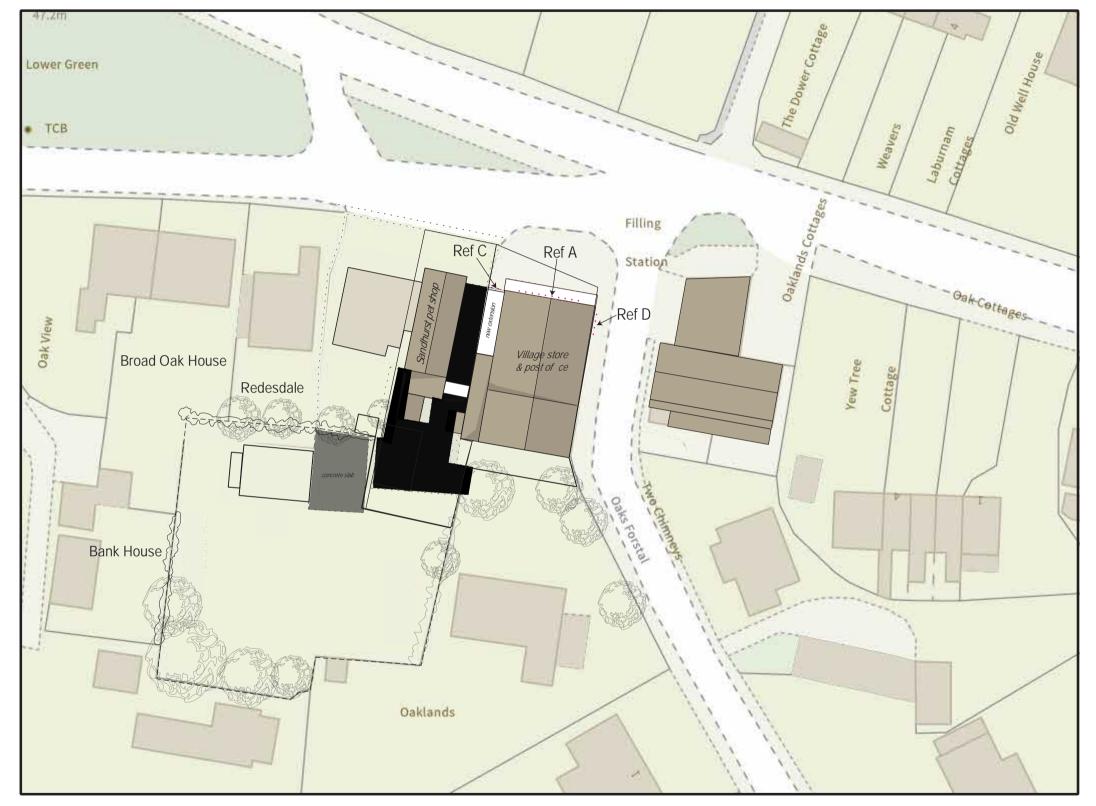

## Ref A

Front elevation shop front - high level fascia signage Illumination - as existing trough light Lettering- applied fret cut letters on locators Green-Ral 6025
Yellow - Ral 1012

## Ref C

Front elevation low level wall sign to front of store.
Illumination- trough lighting - Ral 1013
Lettering- Franklin Gothic Medium

## Ref D

Side east elevation wall sign Illumination- trough lighting - Ral 1013 Lettering- Franklin Gothic Medium 2400 x 1500

Proposed Block Plan - Scale 1:500 New signage

1:500

Ref: Proposed block plan Proposed signage

Date: February 2024

Drw. No. FEB24/J/PBP/PS (C)

Rev B - April24 - remove section of yellow shading

A3 Rev C- April24 - remove section of yellow shading

survey - design - council - process