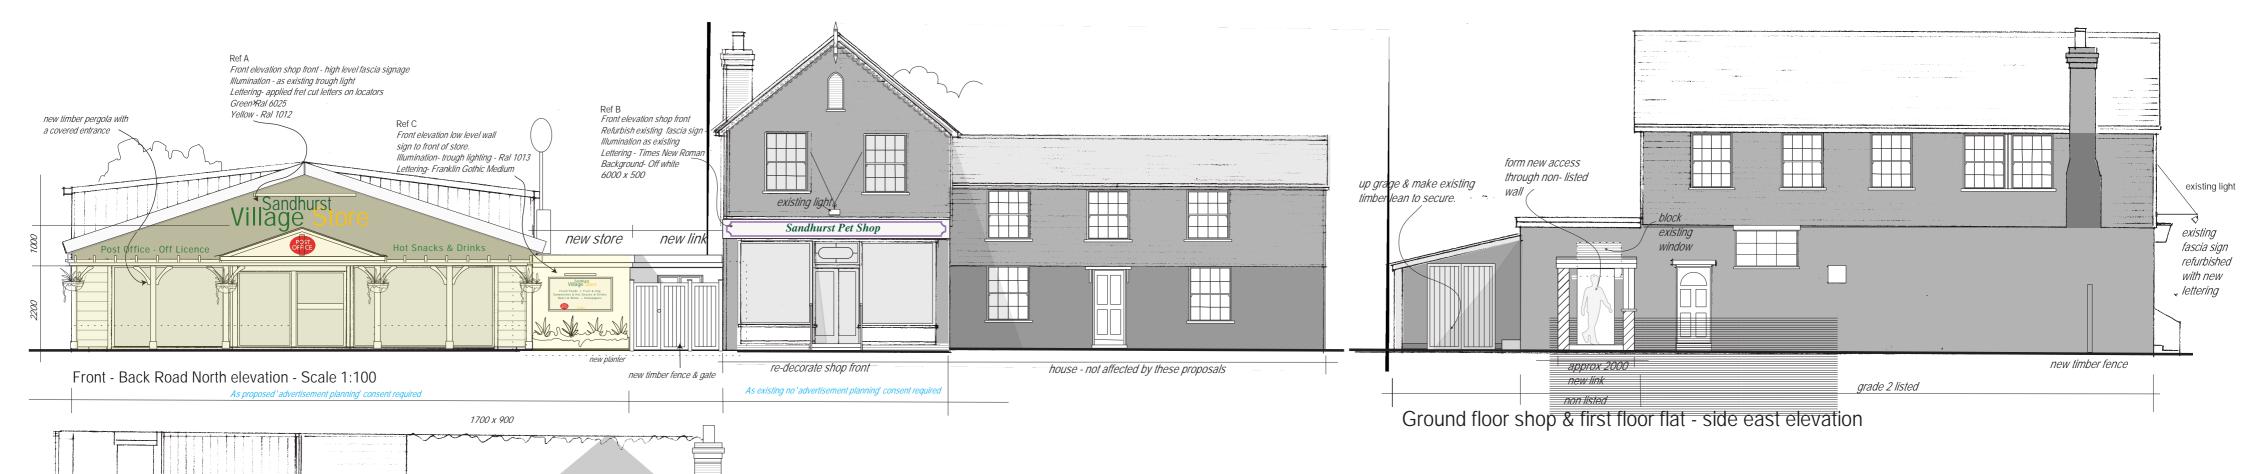

M 1:100 0 1 2 3 4 5 6 7 8 9 10 [m]

Sandhurst village store & Shop, Back Road, Sandhurst, Cranbrook. Kent. TN18 5JS

FOR PLANNING PURPOSES ONLY

Ref: Proposed exterior elevations - Proposed signage

Date: February 2024

Drw. No. FEB24/J/PEE /PS(B)

Rev A March 24 - add double doors to west elevation

Rev B April 24 - add shaded yellow to indicate application site

jeremy page associates
design & architecture

su rvey - design - council - p rocess

jeremy page associates | 12 the rope walk | sandhurst | cranbrook | kent | tn18 5jd 01580 850113 | jkp@padesign.co.uk | www.jpadesign.co.uk

600 dia

Front elevation shop front

Illumination as existing

Background- Off white

6000 x 500

Refurbish existing fascia sign -

Lettering - Times New Roman

Ref B - As existing . No 'advertisement planning' consent required

Ref A - Main shop front signage - gable end - illumination trough lighting

# Sandhurst Pet Shop

Ref B - Front elevation shop front - high level fascia sign - illumination as existing 6000 x 500

Ref C Front elevation low level wall sign to front of store. Illumination- trough lighting - Ral 1013 Lettering- Franklin Gothic Medium

Ref C- Front elevation low level wall sign to front of store. illumination trough lighting 1700 x 900

Ref D Side east elevation wall sign Illumination- trough lighting - Ral 1013 Lettering- Franklin Gothic Medium 2400 x 1500

Ref D - side east elevation wall sign - illumination trough lighting 2400 x 1500

FOR PLANNING PURPOSES ONLY

Proposed signage March 2024 Date: Drw. No. MAR24/J/PS

Sandhurst village store & Shop, Back Road, Sandhurst, Cranbrook. Kent.TN18 5JS