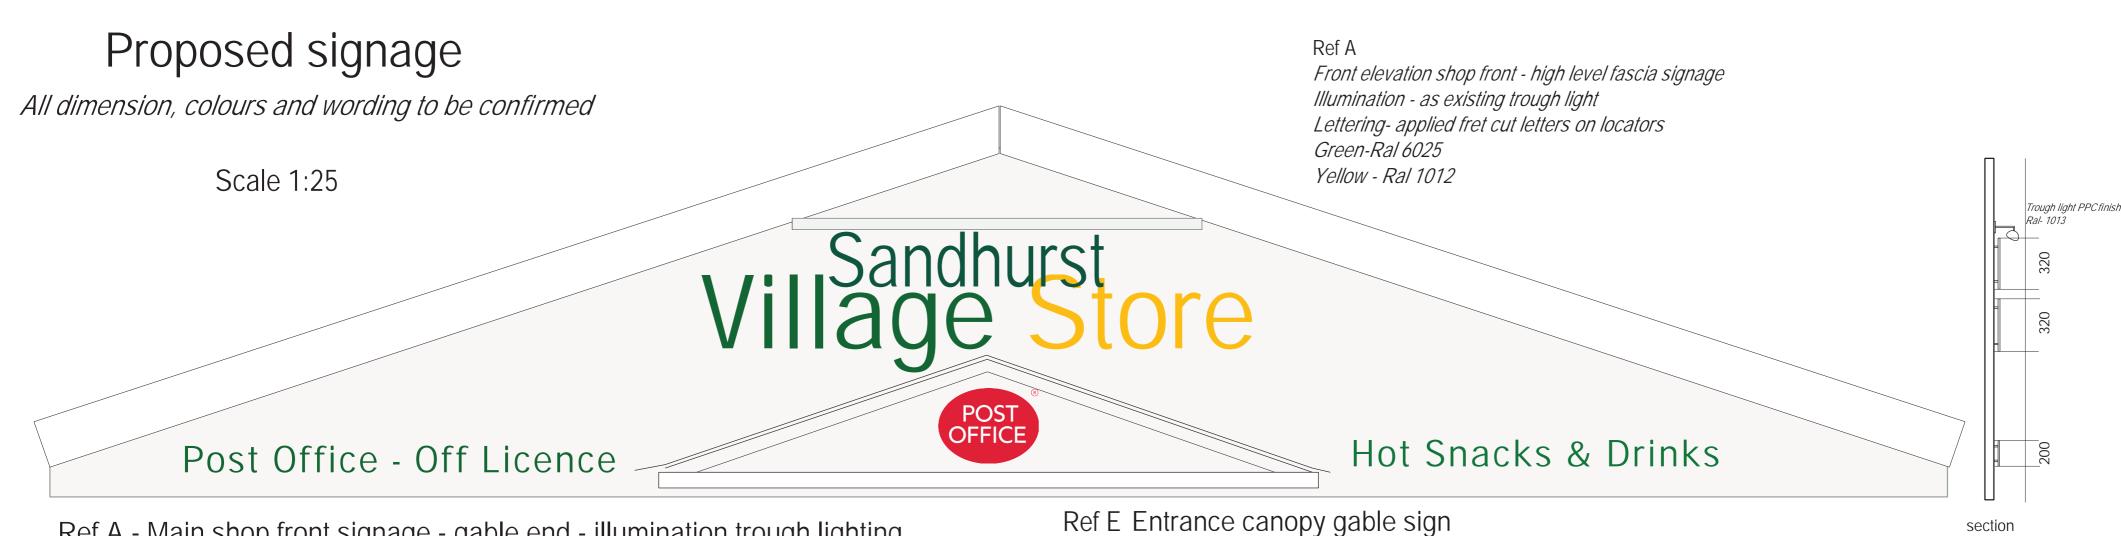

jeremy page associates | 12 the rope walk | sandhurst | cranbrook | kent | tn18 5jd 01580 850113 | jkp@padesign.co.uk | www.jpadesign.co.uk

600 dia

Front elevation shop front

Illumination as existing

Background- Off white

6000 x 500

Refurbish existing fascia sign -

Lettering - Times New Roman

Ref B - As existing . No 'advertisement planning' consent required

Ref A - Main shop front signage - gable end - illumination trough lighting

# Sandhurst Pet Shop

Ref B - Front elevation shop front - high level fascia sign - illumination as existing 6000 x 500

Ref C Front elevation low level wall sign to front of store. Illumination- trough lighting - Ral 1013 Lettering- Franklin Gothic Medium

Ref C- Front elevation low level wall sign to front of store. illumination trough lighting 1700 x 900

Ref D Side east elevation wall sign Illumination- trough lighting - Ral 1013 Lettering- Franklin Gothic Medium 2400 x 1500

Ref D - side east elevation wall sign - illumination trough lighting 2400 x 1500

FOR PLANNING PURPOSES ONLY

Proposed signage March 2024 Date: Drw. No. MAR24/J/PS

Sandhurst village store & Shop, Back Road, Sandhurst, Cranbrook. Kent.TN18 5JS

## Ref A

Front elevation shop front - high level fascia s Illumination - as existing trough light Lettering- applied fret cut letters on locators Green-Ral 6025 Yellow - Ral 1012

### Ref C

Front elevation low level wall sign to front of store.

Illumination- trough lighting - Ral 1013
Lettering- Franklin Gothic Medium

# Ref D

Side east elevation wall sign Illumination- trough lighting - Ral 1013 Lettering- Franklin Gothic Medium 2400 x 1500

Proposed Block Plan - Scale 1:500 New signage

1:500 0 1 2 3 4 5 6 7 8 9 10 15 20 30 40