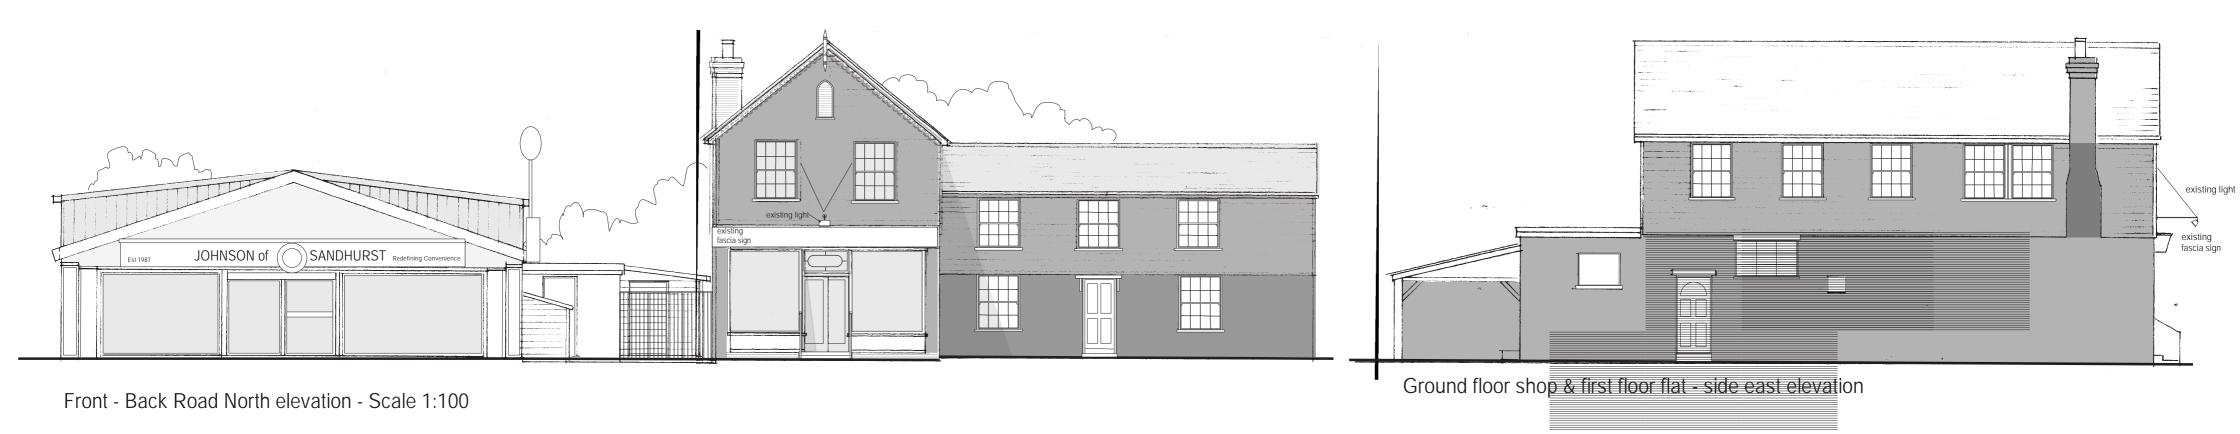

Rear - Garden South elevation - Scale 1:100

Sandhurst General Store & Shop, Back Road, Sandhurst, Cranbrook. Kent. TN18 5JS

FOR PLANNING PURPOSES ONLY

Ref: Existing exterior elevations

Date: February 2024 Drw. No. FEB24/J/EEE jeremy page associates
design & architecture