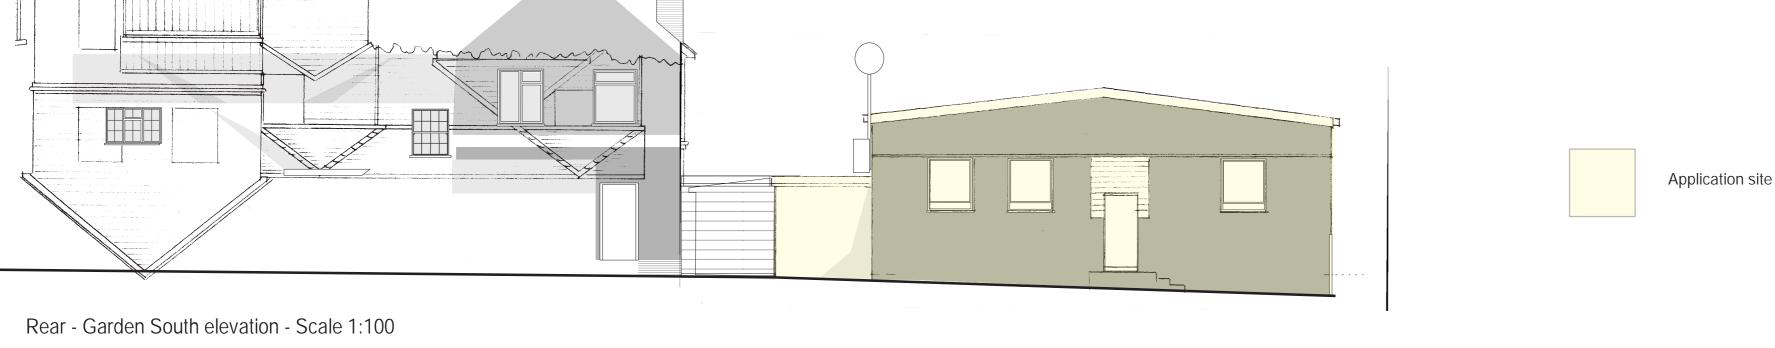

Rear - Garden South elevation - Scale 1:100

Sandhurst General Store & Shop, Back Road, Sandhurst, Cranbrook. Kent. TN18 5JS

FOR PLANNING PURPOSES ONLY

Ref: Existing exterior elevations

Date: February 2024 Drw. No. FEB24/J/EEE jeremy page associates
design & architecture