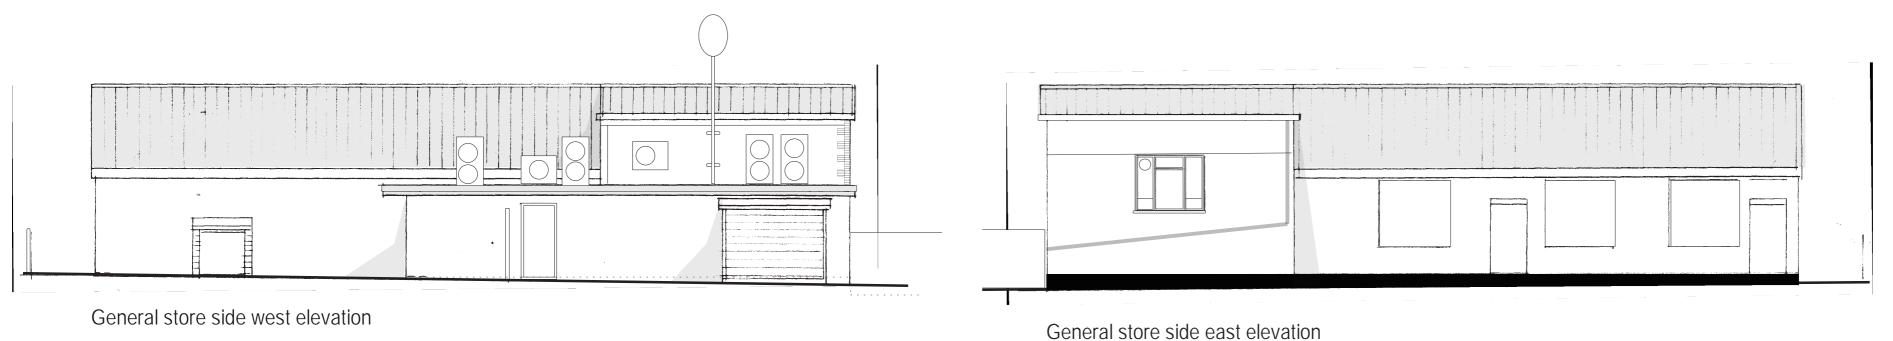

Rear - Garden South elevation - Scale 1:100

Sandhurst General Store & Shop, Back Road, Sandhurst, Cranbrook. Kent. TN18 5JS

FOR PLANNING PURPOSES ONLY

Ref: Existing exterior elevations

Date: February 2024 Drw. No. FEB24/J/EEE jeremy page associates
design & architecture