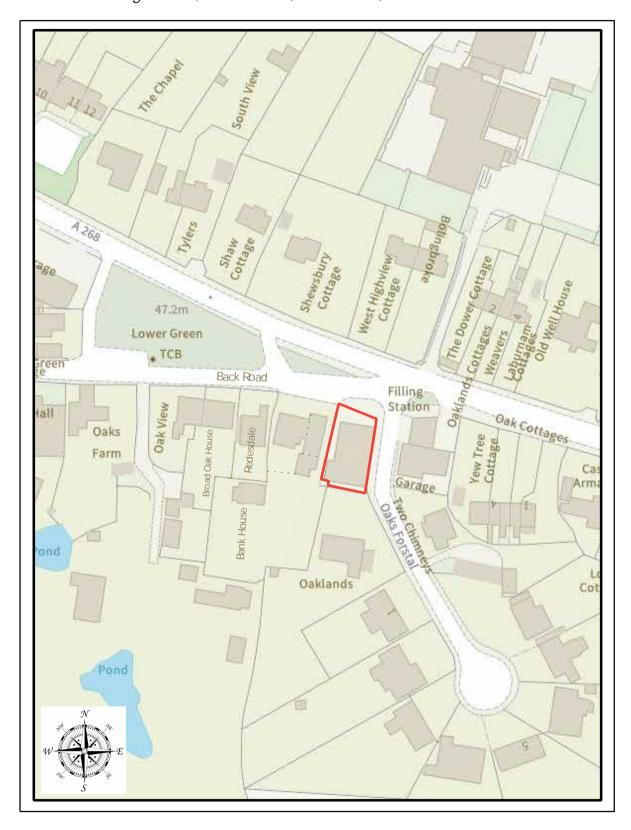

Sandhurst village store, Back Road, Sandhurst, Cranbrook. Kent. TN1

Site location plan - Scale 1:1250