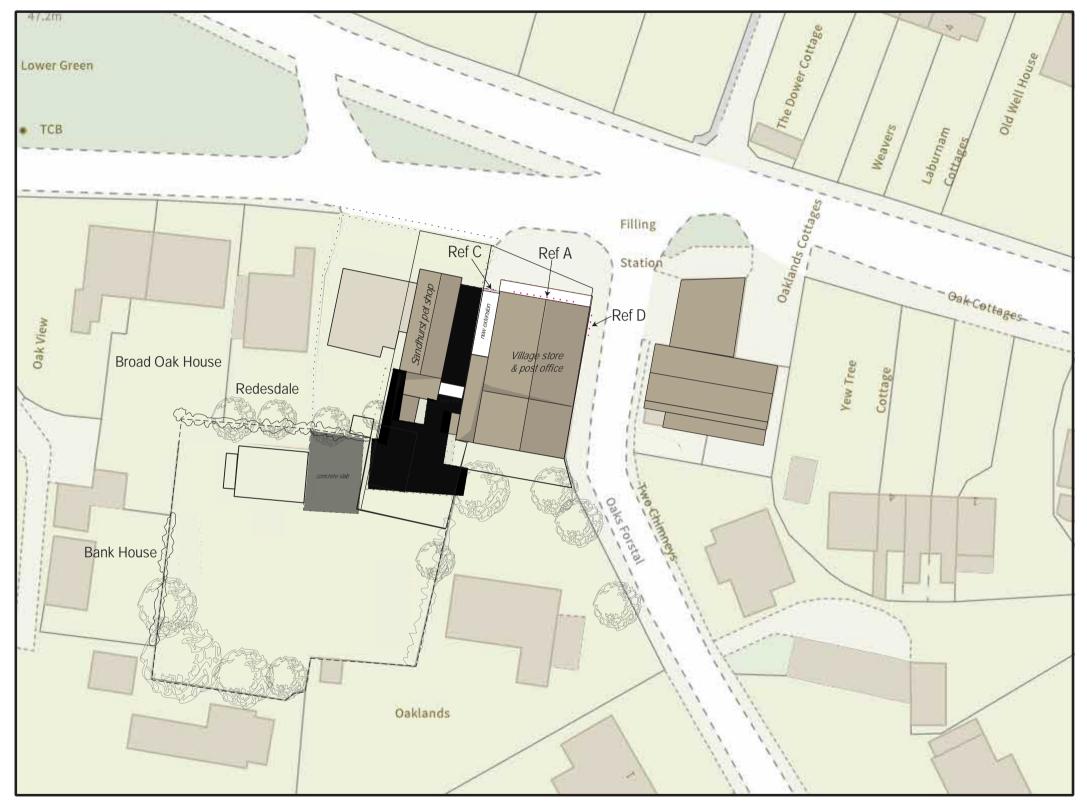

## Ref A

Front elevation shop front - high level fascia s Illumination - as existing trough light Lettering- applied fret cut letters on locators Green-Ral 6025 Yellow - Ral 1012

### Ref C

Front elevation low level wall sign to front of store.

Illumination- trough lighting - Ral 1013
Lettering- Franklin Gothic Medium

# Ref D

Side east elevation wall sign Illumination- trough lighting - Ral 1013 Lettering- Franklin Gothic Medium 2400 x 1500

Proposed Block Plan - Scale 1:500 New signage

1:500 0 1 2 3 4 5 6 7 8 9 10 15 20 30 40

Ref: Proposed block plan Proposed signage

Date: February 2024

Drw. No. FEB24/J/PBP/PS (C)

Rev B - April24 - remove section of yellow shading

A3 Rev C- April24 - remove section of yellow shading

survey - design - council - p rocess