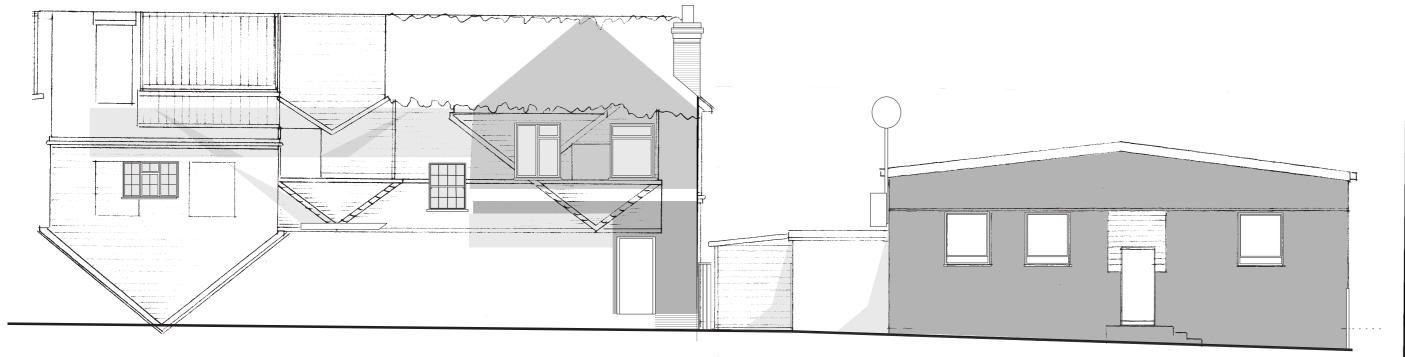

Rear - Garden South elevation - Scale 1:100

Sandhurst General Store & Shop, Back Road, Sandhurst, Cranbrook. Kent. TN18 5JS

FOR PLANNING PURPOSES ONLY

Ref: Existing exterior elevations

Date: February 2024 Drw. No. FEB24/J/EEE jeremy page associates
design & architecture