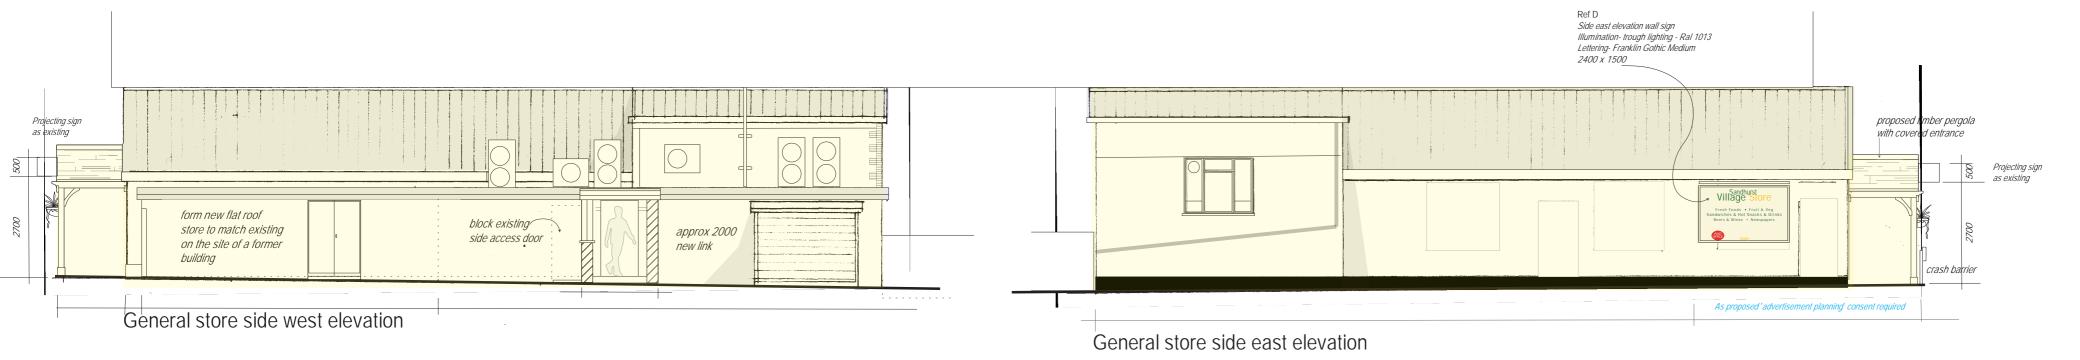

M 1:100 0 1 2 3 4 5 6 7 8 9 10 [m]

Sandhurst village store & Shop, Back Road, Sandhurst, Cranbrook. Kent. TN18 5JS

FOR PLANNING PURPOSES ONLY

Ref: Proposed exterior elevations - Proposed signage

Date: February 2024

Drw. No. FEB24/J/PEE /PS(B)

Rev A March 24 - add double doors to west elevation

Rev B April 24 - add shaded yellow to indicate application site

jeremy page associates
design & architecture

su rvey - design - council - p rocess